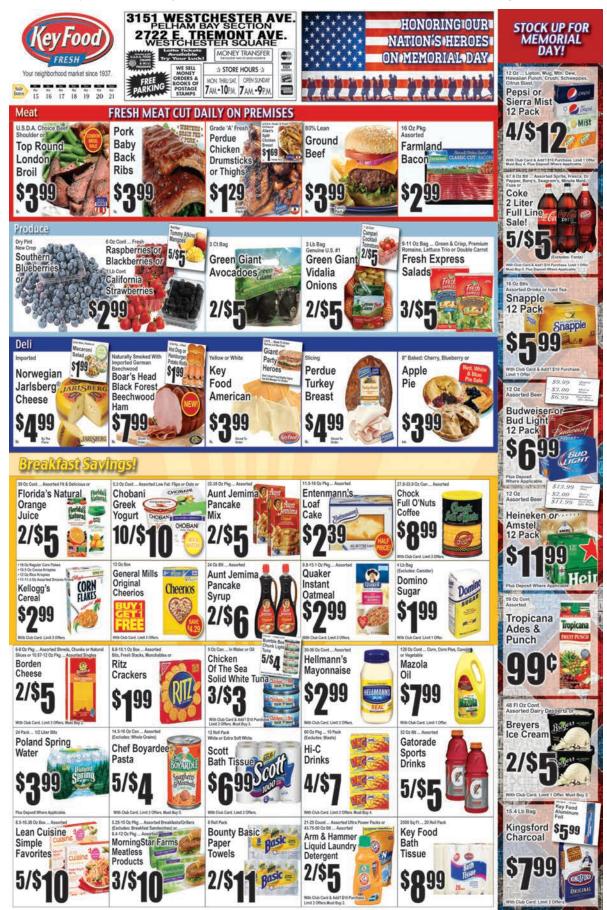

house, beautiful hardwood floors, EIK, bkr, with full bath, newly renovated, nice apartment. Gas and electric included, \$1,150. 718-409-1884.

Throggs Neck, one bedroom, newly renovated. Please call agent Jose at 845-659-9018.

May 16 and 17, 1268 Edison Avenue. Yard sale 10am-6pm, 1¢ bucket.

Edgewater Park, large 3 bedroom, open kitchen/dining, living room, wood floors, yard, basement (ROCK RE) 917-569-6644. \$150,000. Throgs Neck, 4 rooms, private house near express bus, 40 & 42, 3 extra large closets, newly renovated, no pets, no washer. \$1,400. 718-892-2647. Apartment for rent, two bedroom, front porch, private house, Pelham Bay. \$1,600. 718-863-2448.

Moving Sale. Sunday May 17th, 10-4. Mayflower Avenue & Wellman Avenue. Everything must go, many great items & deals available.