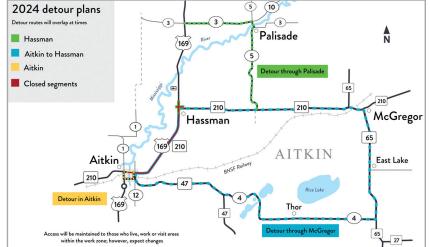

# Detour through Palisade (10) (3)-Palisade Hwy 169 Closed

Hassman 169 210 For those traveling on Highway 169 from east junction Highway 210 in Hassman and Aitkin County Road 3, east of Palisade, they will continue to

430th St

derway reports the Minnesota Department of Transportation. The work is part of a larger two-year, \$36.2 million project

encounter the road closed and

detoured as roadwork gets un-

that will reconstruct 11 miles of road surface with a stronger, concrete overlay material; widen the shoulders (eight feet paved and two feet gravel); extend turn lanes; and repair or replace drainage infrastructure between the Ripple River in Aitkin and the Mississippi River north of Hassman.

Detour

Here's what to expect between

through Nov. 1:

Highway 169 closed north of Hassman, detour until Nov. 1

• Detour through Palisade: Highway 169 is closed to through traffic between Highway 210 in Hassman and the Mississippi River bridge, south of Aitkin County Road 21 (Great River Road). Motorists will follow a signed detour along Highway 210 in Hassman, Aitkin County Road 5 (Nature Avenue) and Aitkin County Road 3 (480th Street)

through Palisade, back to Highway 169.

Local traffic: Access will be open and maintained for those who live, work or visit areas within the closed work zone

Hassman and the Mississippi River. Expect changes, gravel or grooved road surfaces, flaggers with periodic stops and alternate one-way traffic. Please slow down, follow construction signs and stay out of barricaded areas.

If you have any questions, contact MnDOT Construction Project Manager Nathan Walton at 218-537-3144 or

nathan.walton@state.mn.us. For more information and to sign up for email updates. visit the project webpage: www.mndot.gov/d3/projects/ aitkin-hassman/.

Future work: In 2024, road work and three detours will occur on Highway 169/210 between the Ripple River in Aitkin and Highway 210 in Hassman.