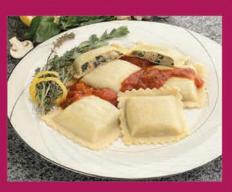

Fish Specialties Every Friday During Lenten Season

Homemade Entrees •pizza rustica •classic lasagna •lasagna primavera •eggplant parmigiana •eggplant rollatini

Fresh Pastas •lasagna sheets •manicotti •stuffed shells •assorted ravioli fresh mozzarella
homemade sausage
homemade salads
fresh baked bread
hot specials daily
rotisserie chicken
boars head cold cuts