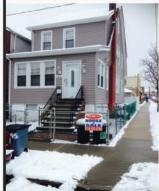

### LOCUST POINT THROGGS NECK AREA

This Single Family Detached Home Nestled in the Locust Point Community Boasts Charm and Grace. The Layout Features a Kitchen, Dining Area, LR, 2 BRS, Full Bath and Laundry. The Second Floor has 3BRS, Additional Bathroom. This Home has Plenty of Light, a New Roof, Lovely Yard and a Shed. Reduced \$429,000.