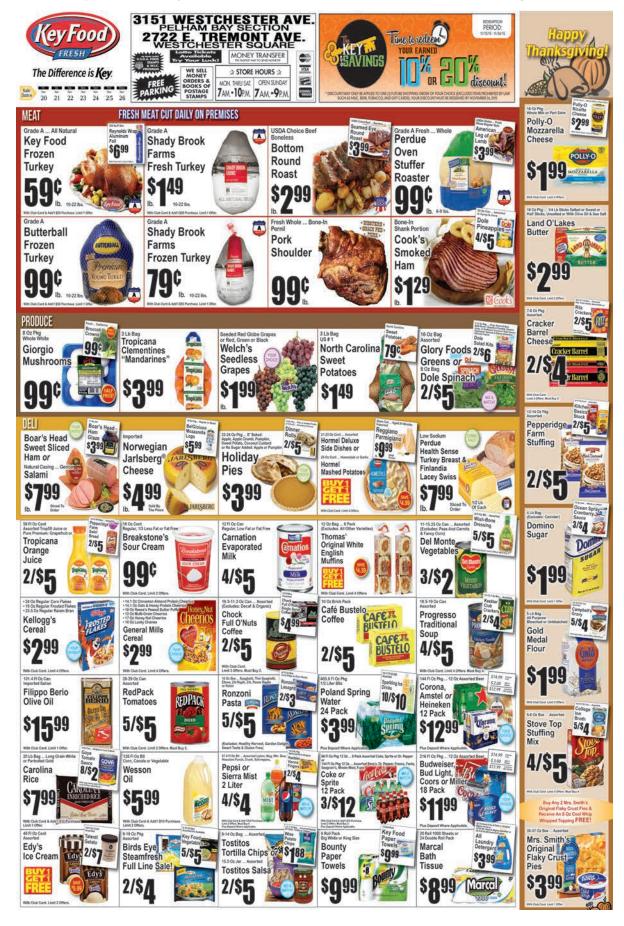

#### ELECTRIC PARADISE TANNING

3221 WESTCHESTER AVE. BRONX , NY 10461 347.582.2662 1005 B. MORRIS PARK AVE. BRONX , NY 10462 718.684.3322 174 ROUTE 52 CARMEL, NY 10512 845.228.0800

Monday-Friday 8:00AM-11:00PM Saturday 8:00AM-9:00PM • Sunday 8:00AM-7:00PM

WWW.ELECTRICPARADISETANNING.COM