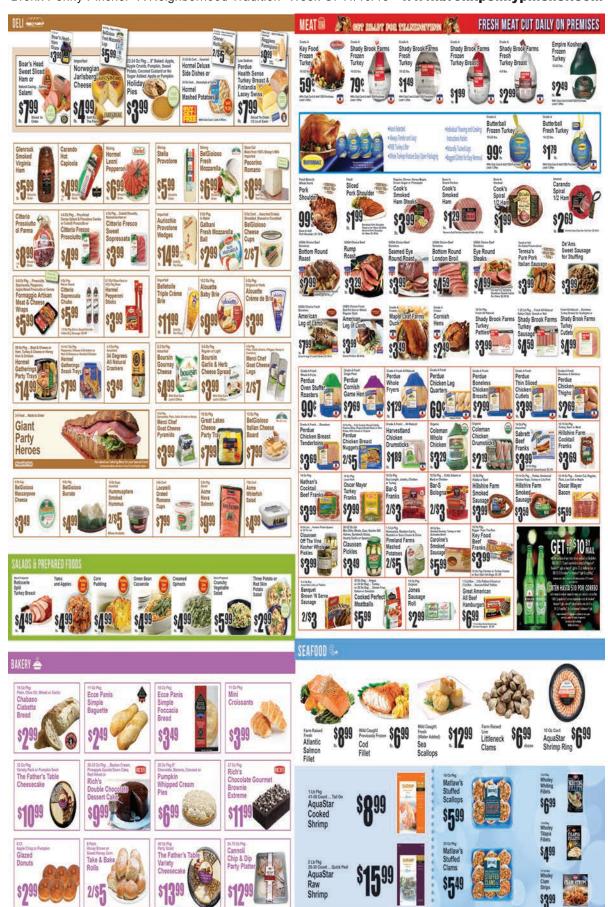

|                                          | _ |  |  |  |  |  |







## CALL TO SCHEDULE AN APPOINTMENT! 718.824.8300



# Filhoses!

**Portuguese Pumpkin Fritters** 

# what you need!

#### FRITTER

- 1 cup water.
- O1 tablespoon salt
- of tablespoon of melted butter
- of cup of corn flour
- 6 eggs (mix in as needed)
- o frying oil





#### Fritter

1. In an average pot place water, butter and salt. Cook to boil.

2. When the water starts to boil, turn off the heat and add the flour quickly, mixing well with a wooden spoon. Cook until the start of the fund of the silencer release.

3. Remove from the heat and stir until thick.

4. Add, then, the eggs 1 to 1, while stirring vigorously with a wooden spoon until the dough is creamy. You have used enough eggs when you can draw a line in the middle of the dough with a spoon. Slowly mix dough to join in the