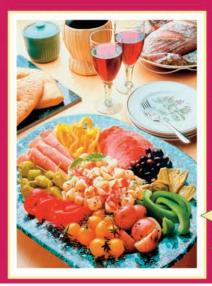

#### Individual or Family Style Pre Fixe Menu Compliments of the Chef

All guests begin with our Traditional Thanksgiving Day Antipasto board and garlic bread for the table.