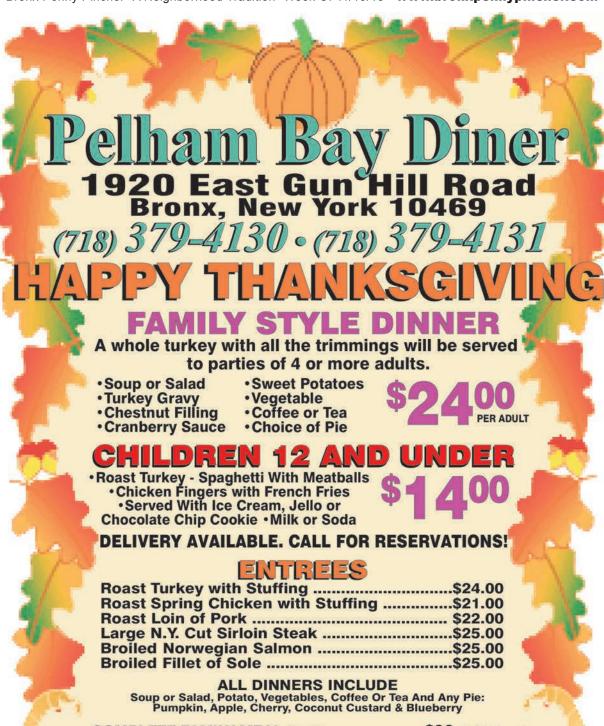

# Pelham Bay Diner

1920 East Gun Hill Road, Bronx, New York 10469 (718) 379-4130 · (718) 379-4131

## Complete Dinner for 4 • \$90

·Choice of Soup or Salad

Whole Roasted Turkey (Approx. 12-15 lbs.)
 Turkey Gravy (Half Pint)

·Cranberry Sauce

Sweet Potatoes or Mashed Potatoes (1 Pint)

Traditional Chestnut Stuffing (1 Pint)

4 Slices of Pie

(Cherry, Apple, Coconut Custard, Blueberry, Pumpkin or Pecan)

## Complete Dinner for 6 • \$130

·Choice of Soup or Salad

Traditional Chestnut Stuffing (1½ Pints)

6 Slices of Pie

(Cherry, Apple, Coconut Custard, Blueberry, Pumpkin or Pecan)

## Complete Dinner for 8 • \$165

·Choice of Soup or Salad

2 Whole Roasted Turkeys (Approx. 12 lbs. Each)

Turkey Gravy (1 pint)Cranberry Sauce

Sweet Potatoes or Mashed Potatoes (2 Pints)

Traditional Chestnut Stuffing (2 Pints)

· 1 Whole Pie

(Cherry, Apple, Coconut Custard, Blueberry, Pumpkin or Pecan)

Minimum at least 24 hours advance notice required. Prices available for takeout only. No substitutions. Not Responsible for typographical errors.