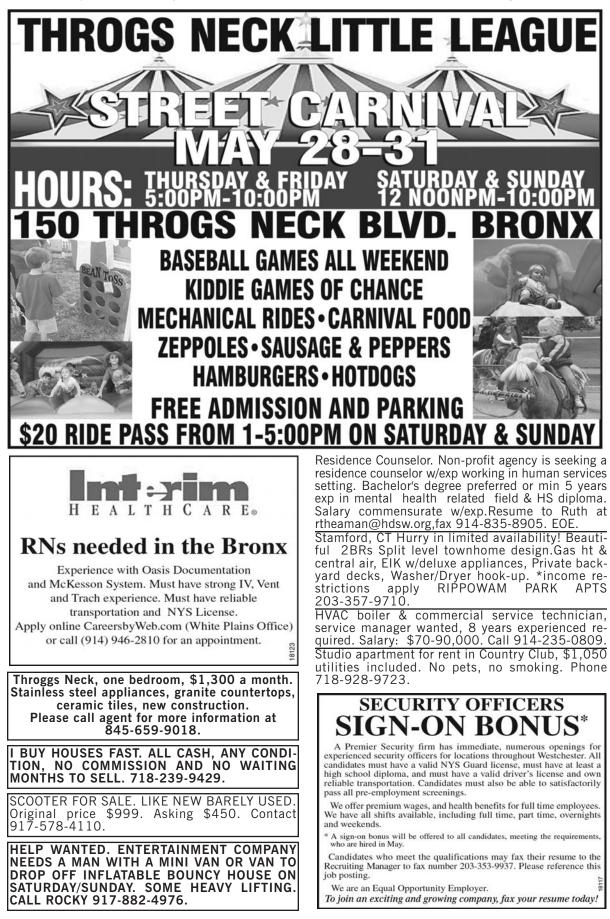

**TN LITTLE LEAGUE ANNUAL OUTDOOR STREET FES-TIVAL:** May 28 - 31 [5-10PM Th-Fri, 12-10PM Sat/Sun] Refreshments & baseball games all weekend! Free admission & parking. Help support Little League! Unlimited Ride Bands. [Sat or Sun from 1-5 @\$20 ea]