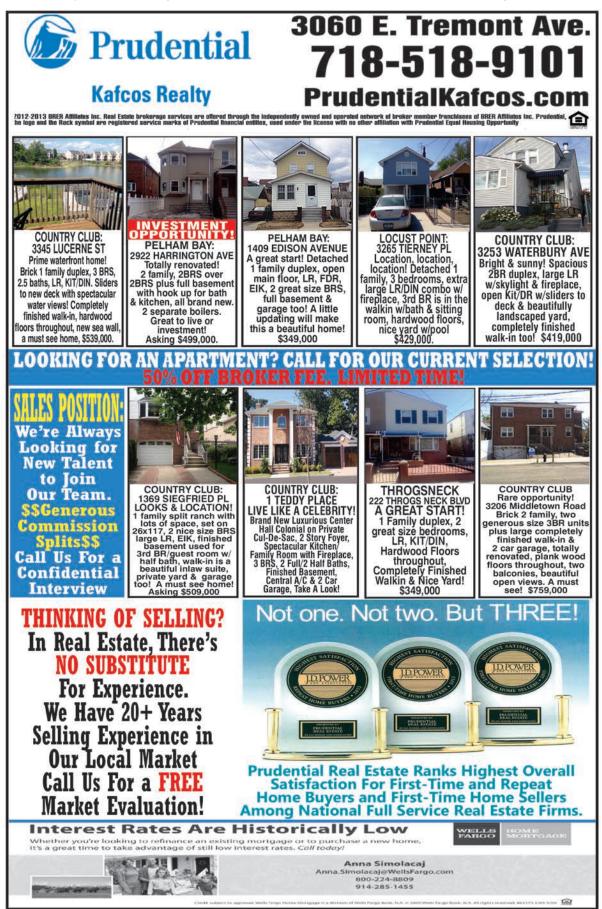

For sale: Country Club proper 1 family home, detached, 1900 + sq. ft. 3 bedrooms, 2.5 bath with finished basement, separate entrance. Detached garage. Completely remodeled. Mortgage pre-qualification required. \$545,000 contact 347-515-7302.

2

K-11 P

SALE

1111

<u>Condo For Sale</u> Throggs Neck: Water views abound in this four room (two bedrooms) condo located in the stunning gated community of White Beach. This unit includes a fireplace, private balcony, a master bath, a washer and dryer and an outdoor parking space. Move-in condition. Priced to sell at \$439,000.

Apartments for Rent

**Pelham Bay:** Completely modernized and renovated 3 room (1 Bedroom) apartment located on Middletown Road by Crosby Avenue. New bathroom and remodeled kitchen with new stove. Freshly painted and wood floors throughout apartment. Large storage attic. Move-in condition. Walking distance to subway and buses. \$1,150, Heat and Hot Water Included; Gas and Electric extra.

**Country Club:** 3 room (1 BR) walk-in apartment located in a private dwelling. Private side entrance. Completely renovated bathroom and updated kitchen. \$1,275, Heat and Hot Water Included; Gas and Electric extra.

**Pelham Parkway:** Large 1 room studio located on the ground floor of a private dwelling. Private front entrance. \$875, Heat, Hot Water, Gas & Electric Included (\$50 more per month for the months air conditioners are used).

**Pelham Bay:** 2 room studio (1 BR) apartment located on the third floor of an apartment building near Pelham Bay Station. \$1,100, Heat and Hot Water Included; Gas and Electric extra.

**Pelham Bay:** 4 room (2 BR) apartment located on the first floor of an apartment building. \$1,650, Heat and Hot Water Included; Gas and Electric extra.

Whether you are buying, renting, selling, or simply considering a move, we will be happy to speak with you.

EDGEWATER PARK CO-OP: 4 rooms + attic + crawl space basement new kitchen, needs work. Call Terry or Marie. \$60,000. MLS #1022139 THROGS NECK 2 family semi-attached brick, 4 rooms + 5 rooms + finished basement, 3 rooms, detached 2 car garage. All renovated. COMMERCIAL OFFICE SPACE: East Tremont Avenue. Prime Location. Call for details. Ask for Deborah. THROGS NECK: 2 family detached Brick, 4 rooms + 5 rooms + finished basement, driveway, oak floors, renovated. APARTMENT FOR RENT THROGS NECK: Large 6 rooms, 3 bedroom Duplex + large enclosed porch. \$2,230 month. Everything included. Ask for Terry or Marie.

3 Bedroom in Country Club, cottage style apartment with front and rear entrance with small yard, \$1,850 utilities separate 718-828-9503.

**718-823-7700** <u>HOUSES FOR SALE</u> **COUNTRY CLUB:** Brick semiattached 2 family + in-law, 6 rooms + 3 rooms walk-in and studio in-law apartment. Move in condition, newly listed. \$579,000.

**CITY ISLAND:** 2 large lots with 3 cottages on each. Price includes 400 ft. of Reparian rights. Call for appointment

PELHAM BAY: 3 room Co-op. Move-in condition. \$135,000.

APARTMENTS FOR RENT COUNTRY CLUB: 6 rooms, 2nd floor on the water + terrace. \$2,500. THROGGS NECK: Studio. \$900 G&E included.

MORRIS PARK: 6 rooms, 2nd floor. \$1,800.

THROGGS NECK: 4 rooms, walkin, large rooms. \$1,600.

**PELHAM BAY:** 3 1/2 rooms, walkin. \$1,400.

Homeowners Thinking About Selling Your Home, Call For A FREE Marketing Analysis, You Can List With Us and Be Worry Free.