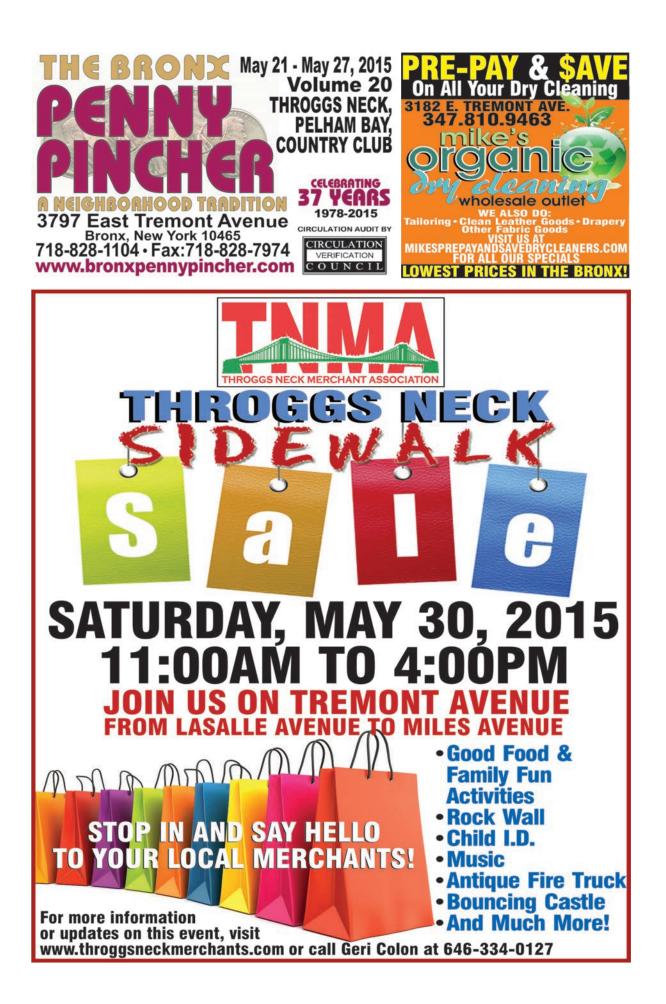

#### SENIOR SPRING CONCERT

As in previous years, I will be sponsoring spring concert events at local senior centers throughout the district. This year's first installment will be held on Saturday May 30th at the JASA Throggs Neck Senior Center located at 2705 Schley Ave. The concert will run from 11 am to 1 pm, and will feature the great Willy Rodriguez and his band. Light refreshments will be provided. If you have any questions, you can reach out to Frank from my office at 718-931-1721.