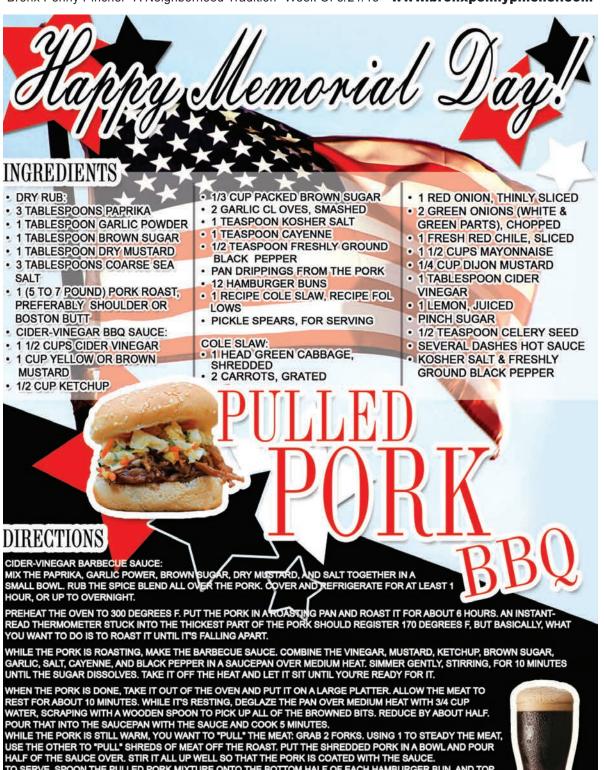

Landlords - List Your Apartments, Qualified Tenants Are Waiting.

LIST WITH US FOR PROFESSIONAL SERVICE

**USE OF YARD AND GARAGE. \$2000** 

**GRILLING STATION.** 

\$899.000

TO SERVE, SPOON THE PULLED PORK MIXTURE ONTO THE BOTTOM HALF OF EACH HAMBURGER BUN, AND TOP WITH SOME SLAW. SERVE WITH PICKLE SPEARS AND THE REMAINING SAUCE ON THE SIDE.

#### COLE SLAW:

COMBINE THE CABBAGE, CARROTS, RED ONION, GREEN ONIONS, AND CHILE IN A LARGE BOWL. IN ANOTHER BOWL, STIR TOGETHER THE MAYONNAISE, MUSTARD, VINEGAR, LEMON JUICE, AND SUGAR. POUR THE DRESSING OVER THE CABBAGE MIXTURE AND TOSS GENTLY TO MIX. SEASON THE COLE SLAW WITH THE CELERY SEED, HOT SAUCE, SALT, AND BLACK PEPPER. CHILL FOR 2 HOURS IN THE REFRIGERATOR BEFORE SERVING.

RECIPE COURTESY OF TYLER FLORENCE. FOR MORE YUMMINESS VISIT FOODNETWORK.COM.

beer