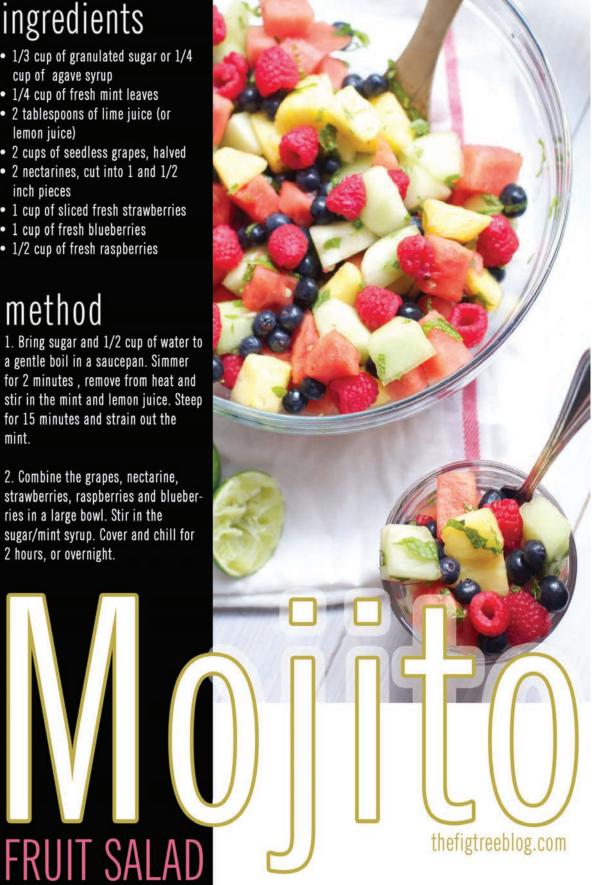

## ingredients

- 1/3 cup of granulated sugar or 1/4 cup of agave syrup
- 1/4 cup of fresh mint leaves
- · 2 tablespoons of lime juice (or lemon juice)
- 2 cups of seedless grapes, halved
- 2 nectarines, cut into 1 and 1/2 inch pieces
- 1 cup of sliced fresh strawberries
- 1 cup of fresh blueberries
- 1/2 cup of fresh raspberries

## method

- 1. Bring sugar and 1/2 cup of water to a gentle boil in a saucepan. Simmer for 2 minutes, remove from heat and stir in the mint and lemon juice. Steep for 15 minutes and strain out the mint.
- 2. Combine the grapes, nectarine, strawberries, raspberries and blueberries in a large bowl. Stir in the sugar/mint syrup. Cover and chill for 2 hours, or overnight.