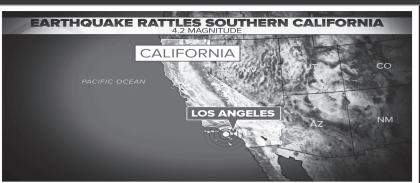

# Earthquakes Happening In California!!!

### Probabilistic seismic hazard map shows

The earliest known earthquake in the U.S. state of California was documented in 1769 by the Spanish explorers and Catholic missionaries of the Portolá expedition as they traveled northward from San Diego along the Santa Ana River near the present site of Los Angeles. Ship captains and other explorers also documented earthquakes. As Spanish missions were constructed beginning in the late 18th century, earthquakes records were kept. After the missions were secularized in 1834, records were sparse until the California Gold Rush in the 1840s. From 1850–2004, there was about one potentially damaging event per year on average, though many of these did not cause serious consequences or loss of life.

Since the three damaging earthquakes that occurred in the American Midwest and the East Coast (1755 Cape Ann, 1811–12 New Madrid, 1886 Charleston) were well known, it became apparent to settlers that the earthquake hazard was different in California. While the 1812 San Juan Capistrano, 1857 Fort Tejon, and 1872 Owens Valley shocks were in mostly unpopulated areas and only moderately destructive, the 1868 Hayward event affected the thriving financial hub of the San Francisco Bay Area, with damage from Santa Rosa in the north to Santa Cruz in the south. By this time, scientists were well aware of the threat, but seismology was still in its infancy. Following destructive earthquakes in the late 19th and early 20th centuries, real estate developers, press, and boosters minimized and downplayed the risk of earthquakes out of fear that the ongoing economic boom would be negatively affected.

#### California Earthquakes (1769-2000)

According to seismologist Charles Richter, the 1906 San Francisco earthquake moved the United States Government into acknowledging the problem. Prior to that, no agency was specifically focused on researching earthquake activity. The United States Weather Bureau did record when they happened and several United States Geological Survey scientists had briefly disengaged from their regular duties of mapping mineral resources to write reports on the New Madrid and Charleston events, but no trained geologists were working on the problem until after 1906 when the Coast and Geodetic Survey was made responsible. The outlook improved when Professor Andrew Lawson brought the state's first monitoring program online at the University of California, Berkeley in 1910 with seismologist Harry Wood, who was later instrumental in getting the Caltech Seismological Laboratory in Pasadena operational in the 1920s.