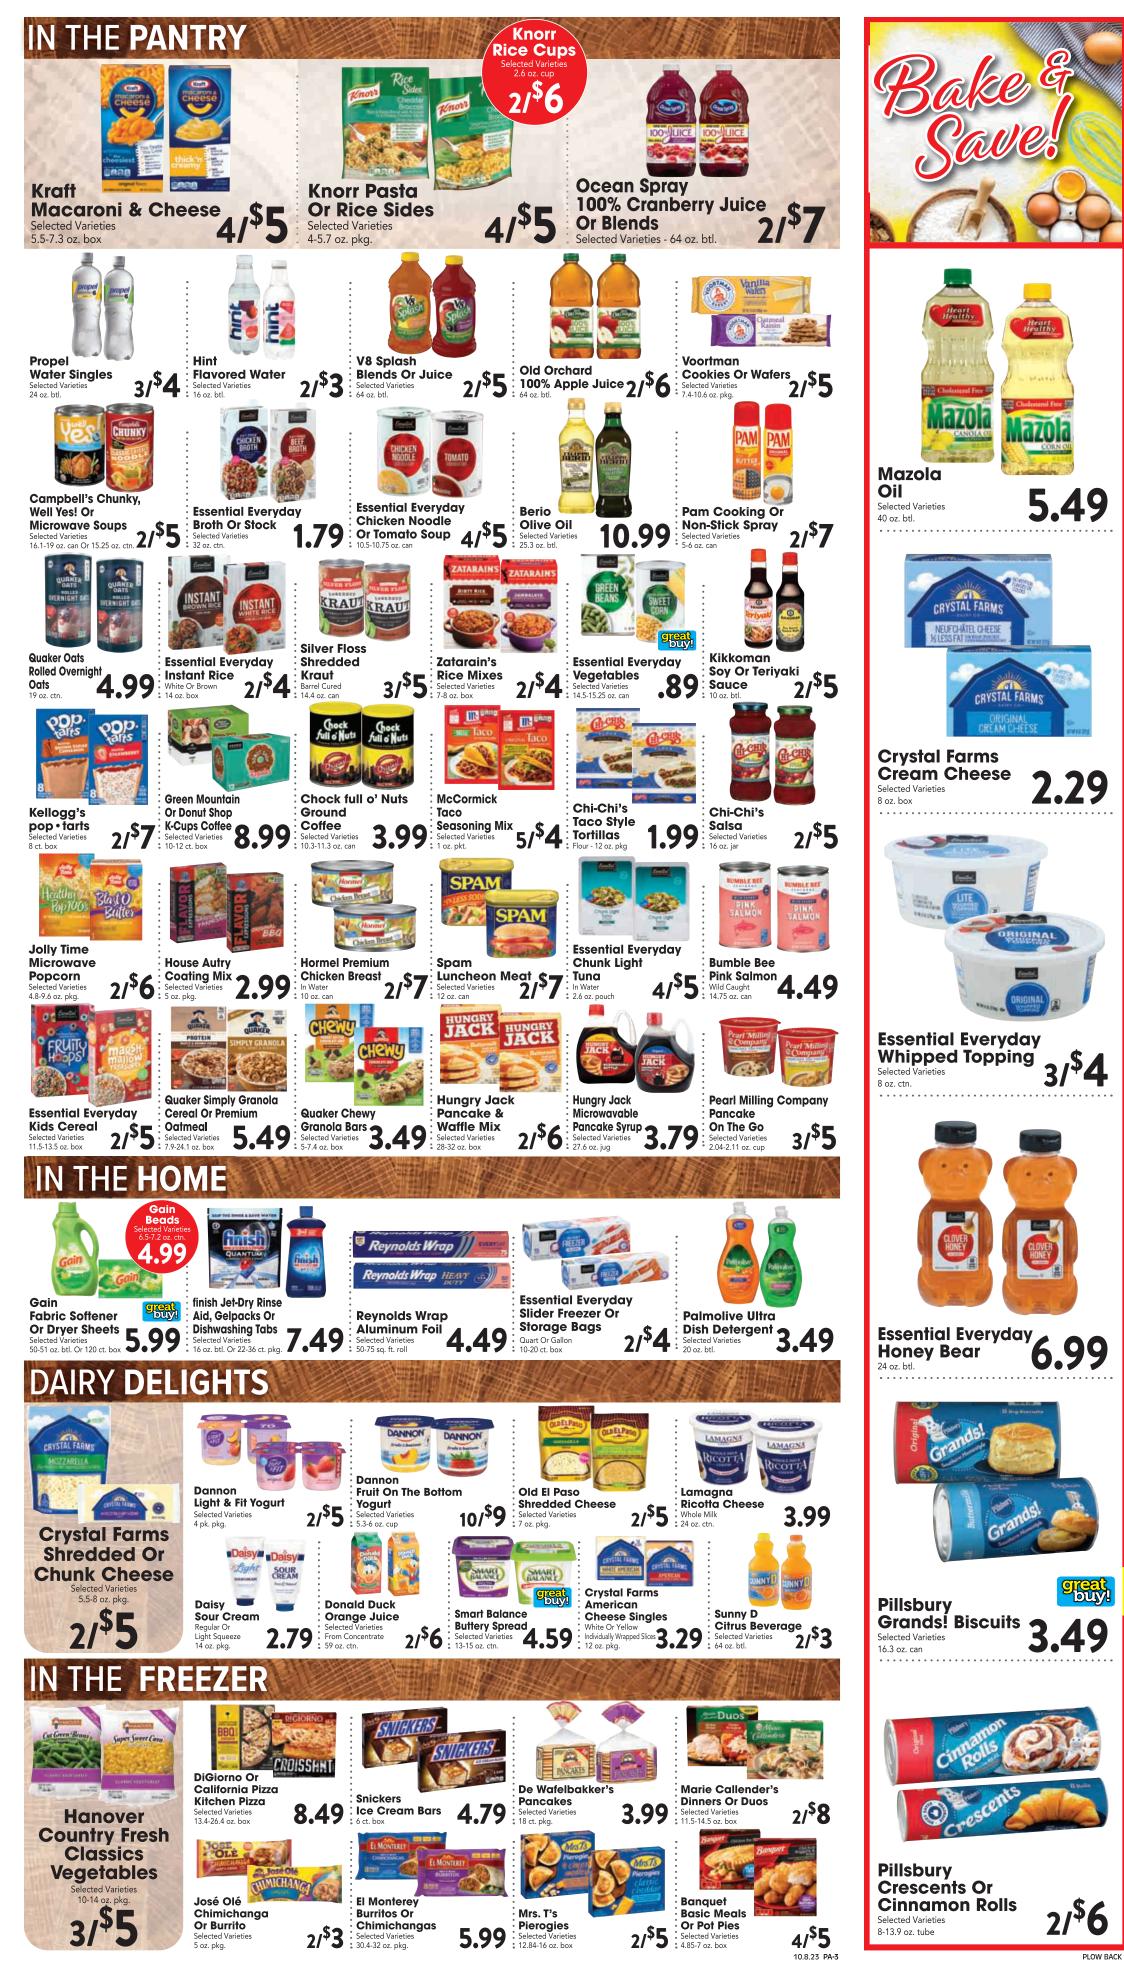

# PRICES GOOD OCTOBER 8 - OCTOBER 14, 2023

Not responsible for typographical errors. Photos for illustration only and may not be actual product. We reserve the right to limit quantities. No sales to dealers. Not all items available in all locations.

# **QUALITY MEATS**

10.8.23 PA-2

PLOW BACK

2/<sup>\$</sup>8

**Pillsbury Pie Crusts** Regular Or Mini - 14.1 oz. box

PLOW FRONT

Sat. 8 am - 7 pm Sun. 8 am - 5 pm **Radcliffe's** WE GLADLY ACCEPT VISA Mas

953 State St. Mertztown, PA 19539 •(610) 682-7454