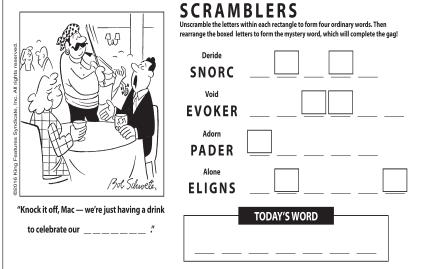

Difficulty: ★★★

| All rights reserved. |                                     | Unscramble the letters within each rectangle to form four ordinary words. Then rearrange the boxed letters to form the mystery word, which will complete the gag!  Shine  LAGER |
|----------------------|-------------------------------------|---------------------------------------------------------------------------------------------------------------------------------------------------------------------------------|
| Syndicate, Inc. Al   |                                     | OWNED                                                                                                                                                                           |
| Features             |                                     | DETALE                                                                                                                                                                          |
| 32016 King           | 0,001 #                             | Wide                                                                                                                                                                            |
| @50                  | 15th Mucles                         | ADORB                                                                                                                                                                           |
|                      | "I guess your wondering why I never | TODAY'S WORD                                                                                                                                                                    |
|                      | returned your ?"                    |                                                                                                                                                                                 |