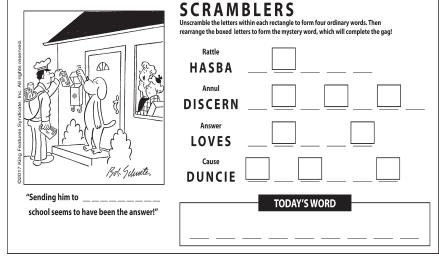

uatint, e.g. 48 War film, when tripled 53 Actor Mulroney **54** Of the earliest ages 55 Pigeon shed 56 Ending for enzymes 58 Chemist Mendeleev 59 Red Square honoree **60** Banquet coffeepots 61 Uses a "+" 62 Italian monk **64** Vena -65 "... — quit!" 66 Rikki-tikki-67 Women's patriotic org. 69 It aired "Crossfire" 72 Google find 73 Work to get 74 Actress — de Matteo
- 86 Torah locale 87 Emerald Isle **88** Deprive (of) 89 Farm alarm? 91 Weep **92** U.S. spy org. 93 Brian of rock 94 Orbital point **95** Stereotypes 96 Bluish-purple 97 Suffix with robot or poet 101 — come (in the future) **102** Taj – 103 UV ray-blocking stat 105 Pageant crown 106 Takes ten 107 Embers **111** Male caribou 114 Roll- — (deodorants) 116 A hardwood 118 Bridge writer Culbertson 119 "Rambo" site 120 CL doubled











| ©2017 King Features Syndicate, Inc. All rights reserved. | MARTHA ROBERTS, PRESIDENT & C. E. O.  | SCRAMBLERS Unscramble the letters within each rectangle to form four ordinary words. Then rearrange the boxed letters to form the mystery word, which will complete the gag!  Close RANE Aroma SKUM Capture PARENT Blur MARES |
|----------------------------------------------------------|---------------------------------------|-------------------------------------------------------------------------------------------------------------------------------------------------------------------------------------------------------------------------------|
|                                                          |                                       | TODAY'S WORD