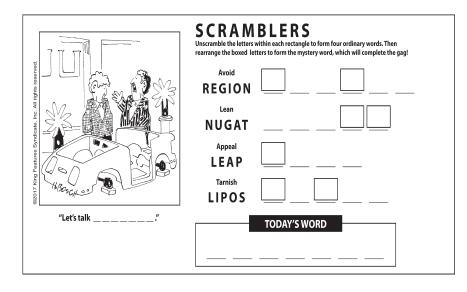

, e.g. 48 War film, when tripled 53 Actor Mulroney **54** Of the earliest ages 55 Pigeon shed 56 Ending for enzymes 58 Chemist Mendeleev 59 Red Square honoree **60** Banquet coffeepots 61 Uses a "+" 62 Italian monk **64** Vena -65 "... — quit!" 66 Rikki-tikki-67 Women's patriotic org. 69 It aired "Crossfire" 72 Google find 73 Work to get 74 Actress — de Matteo
- 86 Torah locale 87 Emerald Isle **88** Deprive (of) 89 Farm alarm? 91 Weep **92** U.S. spy org. 93 Brian of rock 94 Orbital point **95** Stereotypes 96 Bluish-purple 97 Suffix with robot or poet 101 — come (in the future) **102** Taj – 103 UV ray-blocking stat 105 Pageant crown 106 Takes ten 107 Embers **111** Male caribou 114 Roll- — (deodorants) 116 A hardwood 118 Bridge writer Culbertson 119 "Rambo" site 120 CL doubled











| ©2017 King Features Syndicate, Inc. All rights reserved. | MARTHA ROBERTS, PRESIDENT & C. E. O.  | SCRAMBLERS Unscramble the letters within each rectangle to form four ordinary words. Then rearrange the boxed letters to form the mystery word, which will complete the gag!  Close RANE Aroma SKUM Capture PARENT Blur MARES |
|----------------------------------------------------------|---------------------------------------|-------------------------------------------------------------------------------------------------------------------------------------------------------------------------------------------------------------------------------|
|                                                          |                                       | TODAY'S WORD