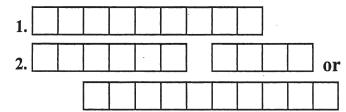

#### Wuzzles

Each Wuzzles is a word riddle which creates a disguised word, phrase, name, place, saying, etc. For Example, NOON GOOD = GOOD AFTERNOON

1

2.

His Contract
- Released

1.

HEAD HEAD HEAD HEAD 2.

turned

Print Your Answers Here:

| 1. |  |  |  |  |  |  |  |
|----|--|--|--|--|--|--|--|
| 2. |  |  |  |  |  |  |  |
|    |  |  |  |  |  |  |  |

Print Your Answers Here:

1.

CAbullPE

2.

SOMEWHERE SAIN 1.

bernate bernate 2.