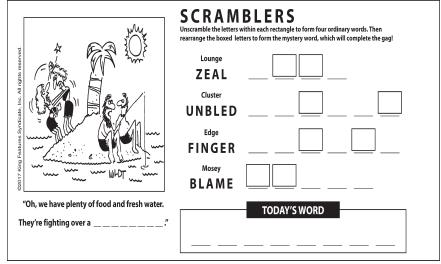

nt, e.g. 48 War film, when tripled 53 Actor Mulroney **54** Of the earliest ages 55 Pigeon shed 56 Ending for enzymes 58 Chemist Mendeleev 59 Red Square honoree **60** Banquet coffeepots 61 Uses a "+" 62 Italian monk **64** Vena -65 "... — quit!" 66 Rikki-tikki-67 Women's patriotic org. 69 It aired "Crossfire" 72 Google find 73 Work to get 74 Actress — de Matteo
- 86 Torah locale 87 Emerald Isle **88** Deprive (of) 89 Farm alarm? 91 Weep **92** U.S. spy org. 93 Brian of rock 94 Orbital point **95** Stereotypes 96 Bluish-purple 97 Suffix with robot or poet 101 — come (in the future) **102** Taj – 103 UV ray-blocking stat 105 Pageant crown 106 Takes ten 107 Embers **111** Male caribou 114 Roll- — (deodorants) 116 A hardwood 118 Bridge writer Culbertson 119 "Rambo" site 120 CL doubled











| ©2017 King Features Syndicate, Inc. All rights reserved. | MARTHA ROBERTS, PRESIDENT & C. E. O.  | SCRAMBLERS Unscramble the letters within each rectangle to form four ordinary words. Then rearrange the boxed letters to form the mystery word, which will complete the gag!  Close RANE Aroma SKUM Capture PARENT Blur MARES |
|----------------------------------------------------------|---------------------------------------|-------------------------------------------------------------------------------------------------------------------------------------------------------------------------------------------------------------------------------|
|                                                          |                                       | TODAY'S WORD