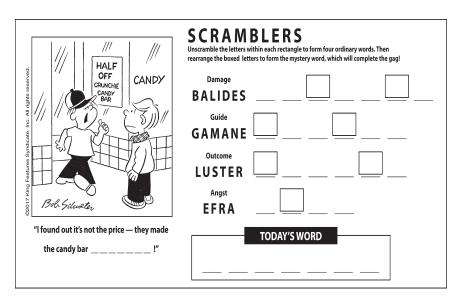

9 | 7 |   |   |
|-----|---|---|---|---|---|---|---|---|
| 9 6 |   | 7 |   | 6 | 3 |   |   |   |
| 6   | 8 |   | 2 |   | 7 | 3 | 5 |   |
|     |   | 6 |   |   |   |   |   |   |
|     |   | 9 |   |   |   | 5 | 7 |   |
| 2   | 4 | 5 | 9 | 7 | 8 |   |   |   |
|     |   | 8 | 4 |   | 2 | 6 |   |   |
| 7   | 6 |   |   | 1 | 5 |   | 9 |   |
|     |   |   | 7 | 3 |   |   | 4 | 5 |

Difficulty: ★★

|   | 6 |   |   | 5 |   |   |   |   |
|---|---|---|---|---|---|---|---|---|
| 4 |   | 9 |   | 3 |   |   | 5 |   |
|   |   | 2 | 1 |   |   |   | 4 |   |
|   | 9 |   |   |   |   | 3 |   | 5 |
| 5 | 3 | 1 | 8 | 2 |   |   | 7 |   |
|   | 7 |   |   |   |   | 1 |   |   |
|   |   | 6 | 2 | 1 |   |   | 9 | 3 |
| 7 |   |   |   | 9 |   |   | 6 | 8 |
| 9 |   | 5 | 3 |   | 8 |   | 1 |   |

Difficulty: ★★★











#### Hocus Focus



Find at least six differences in details between panels.



Differences: 1. Boy is moved. 2. Man is taller. 3. Window is lower. 4. Collar is different. 5. Cloud is different. 6. Roof is different.



Find at least six differences in details between panels.



Differences: I. Letter is different. 2. Ear is smaller. 3. Sock is shorter. 4. Fingers are moved. 5. Tree limb is missing. 6. Bow is different.



Find at least six differences in details between panels.



Differences: 1. String on package is different. 2. Tie is different. 3. Bricks are higher. 4. Letters on sign are switched. 5. Hat is larger. 6. Briefcase is missing.

# Mega Maze

©2015 King Features Syndicate, Inc.



## Multi-Sudoku

Each puzzle consists of two Sudoku grids overlapping each other. Note that