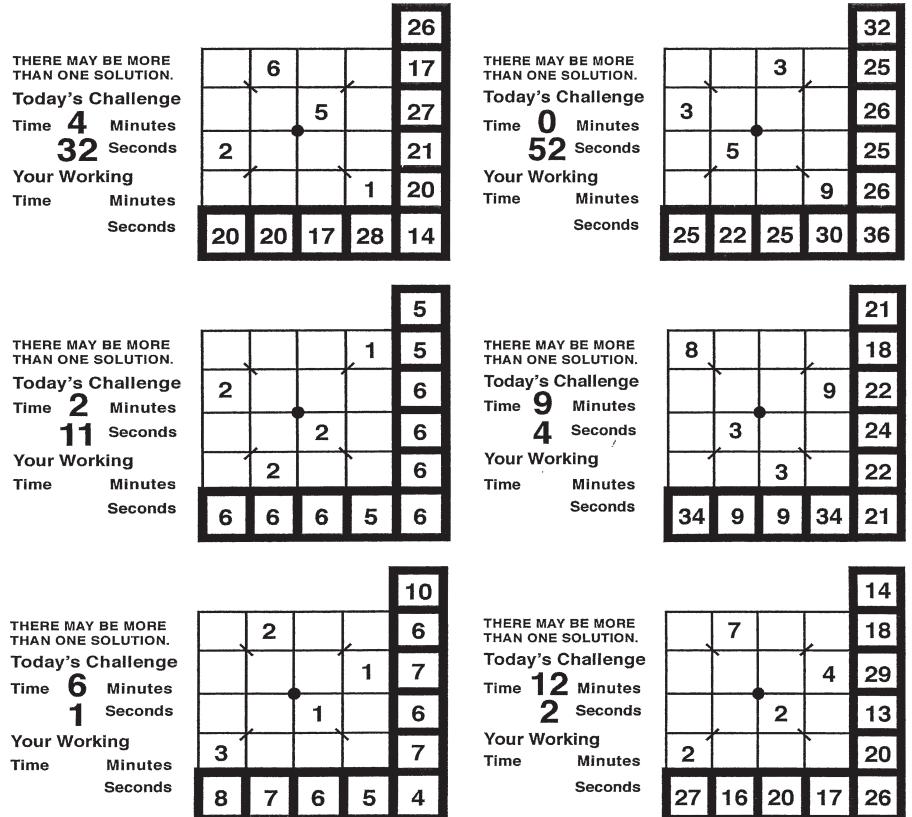

#### Challenger

Fill each square with a number, 1-9. Horizontal squares should add to the totals on the right, vertical squares should add to the totals on the bottom and diagonal squares should add to the total in the upper and lower right.