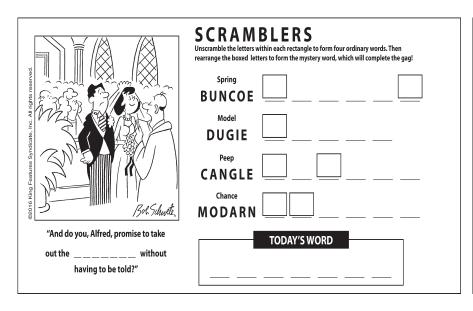

Difficulty: ★★★

| All rights reserved. |                                     | Unscramble the letters within each rectangle to form four ordinary words. Then rearrange the boxed letters to form the mystery word, which will complete the gag!  Shine  LAGER |
|----------------------|-------------------------------------|---------------------------------------------------------------------------------------------------------------------------------------------------------------------------------|
| Syndicate, Inc. Al   |                                     | OWNED                                                                                                                                                                           |
| Features             |                                     | DETALE                                                                                                                                                                          |
| 32016 King           | 0,001 #                             | Wide                                                                                                                                                                            |
| @50                  | 15th Mucles                         | ADORB                                                                                                                                                                           |
|                      | "I guess your wondering why I never | TODAY'S WORD                                                                                                                                                                    |
|                      | returned your ?"                    |                                                                                                                                                                                 |