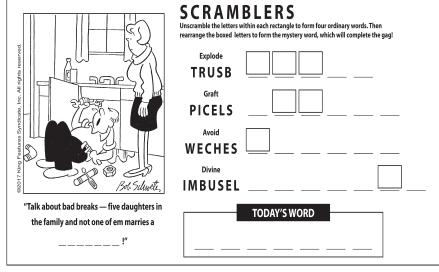

| 9 | 7 |   |   |
|-----|---|---|---|---|---|---|---|---|
| 9 6 |   | 7 |   | 6 | 3 |   |   |   |
| 6   | 8 |   | 2 |   | 7 | 3 | 5 |   |
|     |   | 6 |   |   |   |   |   |   |
|     |   | 9 |   |   |   | 5 | 7 |   |
| 2   | 4 | 5 | 9 | 7 | 8 |   |   |   |
|     |   | 8 | 4 |   | 2 | 6 |   |   |
| 7   | 6 |   |   | 1 | 5 |   | 9 |   |
|     |   |   | 7 | 3 |   |   | 4 | 5 |

Difficulty: ★★

|   | 6 |   |   | 5 |   |   |   |   |
|---|---|---|---|---|---|---|---|---|
| 4 |   | 9 |   | 3 |   |   | 5 |   |
|   |   | 2 | 1 |   |   |   | 4 |   |
|   | 9 |   |   |   |   | 3 |   | 5 |
| 5 | 3 | 1 | 8 | 2 |   |   | 7 |   |
|   | 7 |   |   |   |   | 1 |   |   |
|   |   | 6 | 2 | 1 |   |   | 9 | 3 |
| 7 |   |   |   | 9 |   |   | 6 | 8 |
| 9 |   | 5 | 3 |   | 8 |   | 1 |   |

Difficulty: ★★★











#### Hocus Focus



Find at least six differences in details between panels.



Differences: 1. Boy is moved. 2. Man is taller. 3. Window is lower. 4. Collar is different. 5. Cloud is different. 6. Roof is different.



Find at least six differences in details between panels.



Differences: I. Letter is different. 2. Ear is smaller. 3. Sock is shorter. 4. Fingers are moved. 5. Tree limb is missing. 6. Bow is different.



Find at least six differences in details between panels.



Differences: 1. String on package is different. 2. Tie is different. 3. Bricks are higher. 4. Letters on sign are switched. 5. Hat is larger. 6. Briefcase is missing.

# Mega Maze

©2015 King Features Syndicate, Inc.



## Multi-Sudoku

Each puzzle consists of two Sudoku grids overlapping each other. Note th