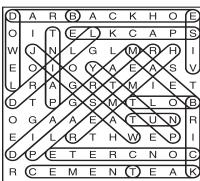

# **CHIROPRACTIC WORD SEARCH**

Y 0 E A 0 Ι T A U M Ι S V G C Ν Α F В J C C U N D Н D A Y A A L E S Ε J H 0 G Ι C E V R N V N N М Ι 0 Ε S S S C V Ν V G V Т G Α М K L E F Т J Ι Ε E V U R D Y N A K М М K A Н V V G U Ι T S C D R A B Α Т Y Α D U 0 G X B R X U G N Α Α N M N K Ι S Т М E J D Н U Т U U B G Α Ν Н V Ι U S Н B N 0 D 0 0 V D Α L M R Α B R Ι R J Y T V B В 0 C P R U R M U Ε A A 0 D A 0 Н D U X Ι U J R C N U 0 C S E S 0 S S X E N V R R E S S 0 Н P B 0 G J Ι R Т V Α Α X Α E T E T S J T M U N М U D Α М S X D Ι C Ι C Α R 0 R Ι Н C S X E Н Y S S S Ι U T N E K P Ι 0 N G Α D K M Ι X Ι J P Т Ι 0 J X Ν C Α N F E Ι D B G D D Ι Y М U K E J R A J E C M D U X Ι S N S X 0 L

Find the words hidden vertically, horizontally, diagonally, and backwards.

## **WORDS**

**ACTIVATOR ADJUSTMENT ARTICULATE ATLAS BONES** CERVICAL **CHIROPRACTIC** COCCYX **DIAGNOSIS** DISC **FLEXORS HANDS JOINT LUMBAR MANIPULATION MASSAGE NECK NERVES PAINFUL** SACRUM **SPINAL** STIMULATION **SUBLUXATION VERTEBRAE** 