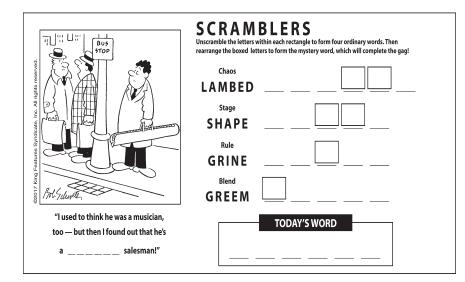

Difficulty: ★★★

| All rights reserved. |                                     | Unscramble the letters within each rectangle to form four ordinary words. Then rearrange the boxed letters to form the mystery word, which will complete the gag!  Shine  LAGER |
|----------------------|-------------------------------------|---------------------------------------------------------------------------------------------------------------------------------------------------------------------------------|
| Syndicate, Inc. Al   |                                     | OWNED                                                                                                                                                                           |
| Features             |                                     | DETALE                                                                                                                                                                          |
| 32016 King           | 0,001 #                             | Wide                                                                                                                                                                            |
| @50                  | 15th Mucles                         | ADORB                                                                                                                                                                           |
|                      | "I guess your wondering why I never | TODAY'S WORD                                                                                                                                                                    |
|                      | returned your ?"                    |                                                                                                                                                                                 |