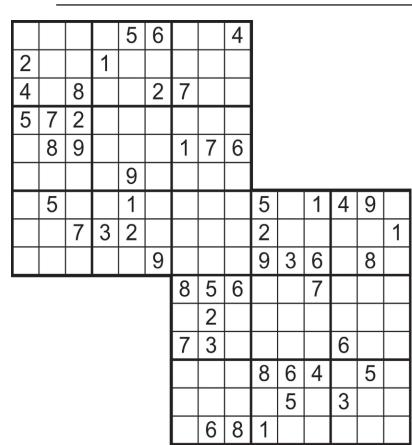

#### Multi-Sudoku

Each puzzle consists of two Sudoku grids overlapping each other. Note that overlapping areas comply with the rules of more than one grid.

|   |   |   |   |   | 3 |   |   |   |   |   |   |   |   |   |
|---|---|---|---|---|---|---|---|---|---|---|---|---|---|---|
|   |   |   | 9 |   | 1 | 4 |   |   |   |   |   |   |   |   |
| 9 | 7 |   | 6 | 5 |   | 2 |   | 3 |   |   |   |   |   |   |
|   | 9 | 2 |   |   | 5 | 3 |   | 8 |   |   |   |   |   |   |
|   |   |   |   | 7 |   |   |   |   |   |   |   |   |   |   |
|   | 1 | 5 |   |   |   |   |   |   |   |   |   |   |   |   |
| 8 |   |   | 1 |   |   |   |   | 2 | 4 |   |   |   |   |   |
|   |   |   |   |   | 9 | 5 |   |   |   |   | 2 |   |   |   |
| 1 | 2 |   |   | 3 |   |   | 4 |   |   |   | 8 |   |   | 5 |
|   |   |   |   |   |   |   |   |   |   | 4 | 9 |   | 1 | 7 |
|   |   |   |   |   |   |   | 7 |   | 1 |   | 3 | 5 |   | 9 |
|   |   |   |   |   |   |   | 9 |   |   | 6 |   |   | 4 |   |
|   |   |   |   |   |   |   |   |   |   |   |   |   | 8 | 1 |
|   |   |   |   |   |   |   |   | 9 |   |   | 6 |   |   | 3 |
|   |   |   |   |   |   | 3 | 5 |   | 9 |   |   | 6 | 7 |   |