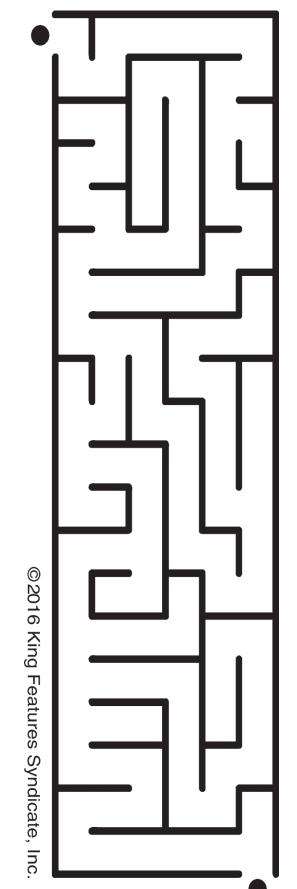

es immediately BEFORE it in the alphabet to find a riddle and its answer.

Here's a copy of the alphabet to guide you:

ABCDEFGHIJKLMNOPQRSTUVWXYZ

XIFSF EPFT TBOUB QVU IJT SFE

TVJU BGUFS DISJTUNBT? JO UIF

DMBVT-FU.

# Puzzes4kids by Helene Hovanec

# **WORD FUN**

Study the two words on each line to find the ONE letter in the left column that is NOT in the word in the right column. Write the extra letter on the blank space. Then read DOWN to answer this riddle:

#### WHAT KIND OF VEHICLE DOES A BALLERINA DRIVE?

| EASTON | <br>STONE | SACHET | <br>CHASE |
|--------|-----------|--------|-----------|
|        |           | SANDER | <br>DEANS |
| WASTED | <br>WADES | SALUTE | <br>LEAST |
| DEACON | <br>CANED | CASTLE | <br>STEAL |
| STRIFE | FIRST     | LINKED | LINED     |

## Kids Maze



# Puzzles4Kids by Helene Hovanec

#### RIDDLE SEARCH – BUILDING A HOUSE

Look up, down, and diagonally, both forward and backward to find every word on the list. Circle each one as you find it. When all the words are circled, take the UNUSED letters and write them on the blanks below. Go from left to right and top to bottom to find the answer to this riddle: **How does a penguin build a house?** 

BACKHOE **BEAM BOLT BRAD BRICK** CEMENT CONCRETE **DIAGRAM DOWEL DRILL HAMMER JIGSAW** NUT **PAINT PLASTER PUTTY SPACKLE TEAK** VISE

R В Α C K Н 0 E D 0 Т E L K C P S Α W J G R Ν L M Н E 0 Т 0 Y Α E Α S V R R Т Ε Т Α G M Т P G S M T 0 В G Α Α E Α N R Т E L R Н W E P Р Ε Ε 0 C D Т R C Ν C Ε T K R Ε M Ν Ε Α

Riddle answer: \_\_\_

# licate, Inc. All rights reserved.

## Kids Maze



Puzzles4Kids