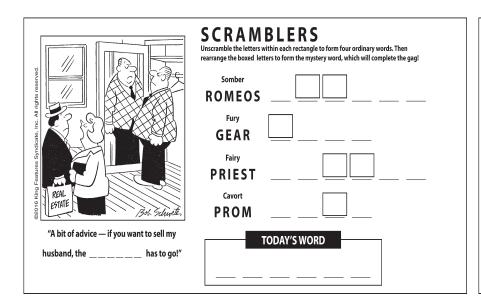

Difficulty: ★★★

| All rights reserved. |                                     | Unscramble the letters within each rectangle to form four ordinary words. Then rearrange the boxed letters to form the mystery word, which will complete the gag!  Shine  LAGER |
|----------------------|-------------------------------------|---------------------------------------------------------------------------------------------------------------------------------------------------------------------------------|
| Syndicate, Inc. Al   |                                     | OWNED                                                                                                                                                                           |
| Features             |                                     | DETALE                                                                                                                                                                          |
| 32016 King           | 0,001 #                             | Wide                                                                                                                                                                            |
| @50                  | 15th Mucles                         | ADORB                                                                                                                                                                           |
|                      | "I guess your wondering why I never | TODAY'S WORD                                                                                                                                                                    |
|                      | returned your ?"                    |                                                                                                                                                                                 |