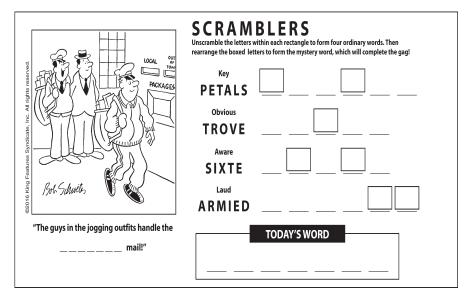

Difficulty: ★★★

| All rights reserved. |                                     | Unscramble the letters within each rectangle to form four ordinary words. Then rearrange the boxed letters to form the mystery word, which will complete the gag!  Shine  LAGER |
|----------------------|-------------------------------------|---------------------------------------------------------------------------------------------------------------------------------------------------------------------------------|
| Syndicate, Inc. Al   |                                     | OWNED                                                                                                                                                                           |
| Features             |                                     | DETALE                                                                                                                                                                          |
| 32016 King           | 0,001 #                             | Wide                                                                                                                                                                            |
| @50                  | 15th Mucles                         | ADORB                                                                                                                                                                           |
|                      | "I guess your wondering why I never | TODAY'S WORD                                                                                                                                                                    |
|                      | returned your ?"                    |                                                                                                                                                                                 |