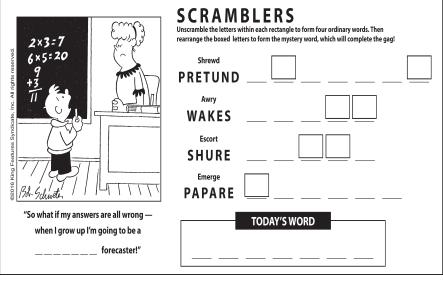

Difficulty: ★★★

| All rights reserved. |                                     | Unscramble the letters within each rectangle to form four ordinary words. Then rearrange the boxed letters to form the mystery word, which will complete the gag!  Shine  LAGER |
|----------------------|-------------------------------------|---------------------------------------------------------------------------------------------------------------------------------------------------------------------------------|
| Syndicate, Inc. Al   |                                     | OWNED                                                                                                                                                                           |
| Features             |                                     | DETALE                                                                                                                                                                          |
| 32016 King           | 0,001 #                             | Wide                                                                                                                                                                            |
| @50                  | 15th Mucles                         | ADORB                                                                                                                                                                           |
|                      | "I guess your wondering why I never | TODAY'S WORD                                                                                                                                                                    |
|                      | returned your ?"                    |                                                                                                                                                                                 |