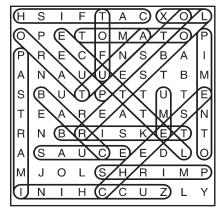

#### Word Sleuth

Find the listed words in the diagram. They run in all directions - forward, backward, up, down and diagonally. Every puzzle has one unlisted clue.

#### DANGEROUS JOBS

#### **CLUE LIST** MYWARRTRPLMKNIF Ag worker DBYTREKROWGAWUS Athlete Construction Q O M H K D V G I F M D B Z X Electrician WUSLQLGIREMRAFO Fireman Fisher N L J(E L E C T R I C I A N)T Ironworker Logger H F D T R W C I A D F I Y W O Miner $V\ M\ T\ E\ S\ Q\ F\ P\ N\ I\ K\ L\ L\ K\ L\ {}^{Pilot}$ Police NOITCURTSNOCIOIRoofer Taxi driver HFENCBZHYWVUUSP Truck driver Welder RQPNEREKROWNORI