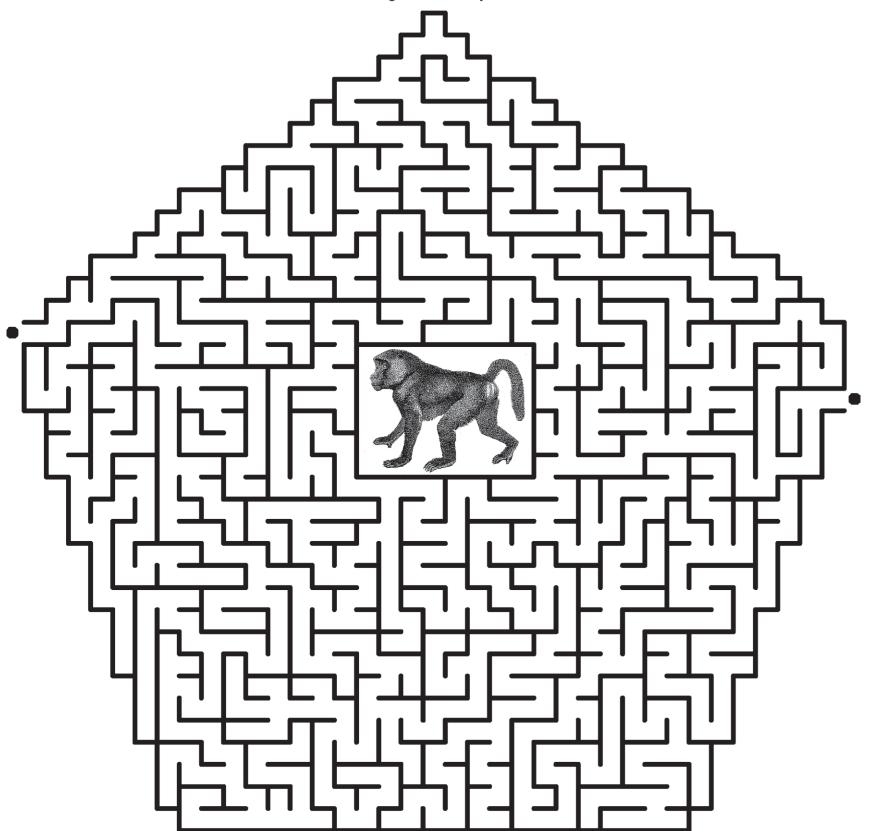

|   | 9 |   |   | 6 | 8 |
| 9 |   | 5 | 3 |   | 8 |   | 1 |   |

Difficulty: ★★★











#### Hocus Focus



Find at least six differences in details between panels.



Differences: 1. Boy is moved. 2. Man is taller. 3. Window is lower. 4. Collar is different. 5. Cloud is different. 6. Roof is different.



Find at least six differences in details between panels.



Differences: I. Letter is different. 2. Ear is smaller. 3. Sock is shorter. 4. Fingers are moved. 5. Tree limb is missing. 6. Bow is different.



Find at least six differences in details between panels.



Differences: 1. String on package is different. 2. Tie is different. 3. Bricks are higher. 4. Letters on sign are switched. 5. Hat is larger. 6. Briefcase is missing.

# Mega Maze

©2015 King Features Syndicate, Inc.



## Multi-Sudoku

Each puzzle consists of two Sudoku grids overlapping each other. Note that overlapping areas comply with the rules of more than one grid.

| 3 | 1 |   |   | 4 |   |   | 8 |   |   |   |   |   |   |   |
|---|---|---|---|---|---|---|---|---|---|---|---|---|---|---|
|   | 7 |   | 9 | 2 |   |   |   | 3 |   |   |   |   |   |   |
|   | 6 |   |   | 5 |   | 4 |   | 7 |   |   |   |   |   |   |
| 1 |   |   |   |   |   |   | 9 |   |   |   |   |   |   |   |
| 9 |   |   | 1 |   | 5 |   |   |   |   |   |   |   |   |   |
| 7 | 8 | 3 | 2 |   |   | 5 | 4 |   |   |   |   |   |   |   |
|   |   | 7 |   |   |   | 3 |   | 9 |   |   | 2 |   |   |   |
|   |   |   |   |   | 9 |   |   |   |   |   | 3 | 6 | 9 |   |
|   |   | 1 |   |   |   |   |   |   | 1 |   |   | 7 |   |   |
|   |   |   |   |   |