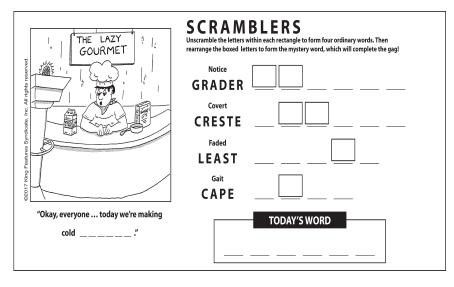

Difficulty: ★★★

| All rights reserved. |                                     | Unscramble the letters within each rectangle to form four ordinary words. Then rearrange the boxed letters to form the mystery word, which will complete the gag!  Shine  LAGER |
|----------------------|-------------------------------------|---------------------------------------------------------------------------------------------------------------------------------------------------------------------------------|
| Syndicate, Inc. Al   |                                     | OWNED                                                                                                                                                                           |
| Features             |                                     | DETALE                                                                                                                                                                          |
| 32016 King           | 0,001 #                             | Wide                                                                                                                                                                            |
| @50                  | 15th Mucles                         | ADORB                                                                                                                                                                           |
|                      | "I guess your wondering why I never | TODAY'S WORD                                                                                                                                                                    |
|                      | returned your ?"                    |                                                                                                                                                                                 |