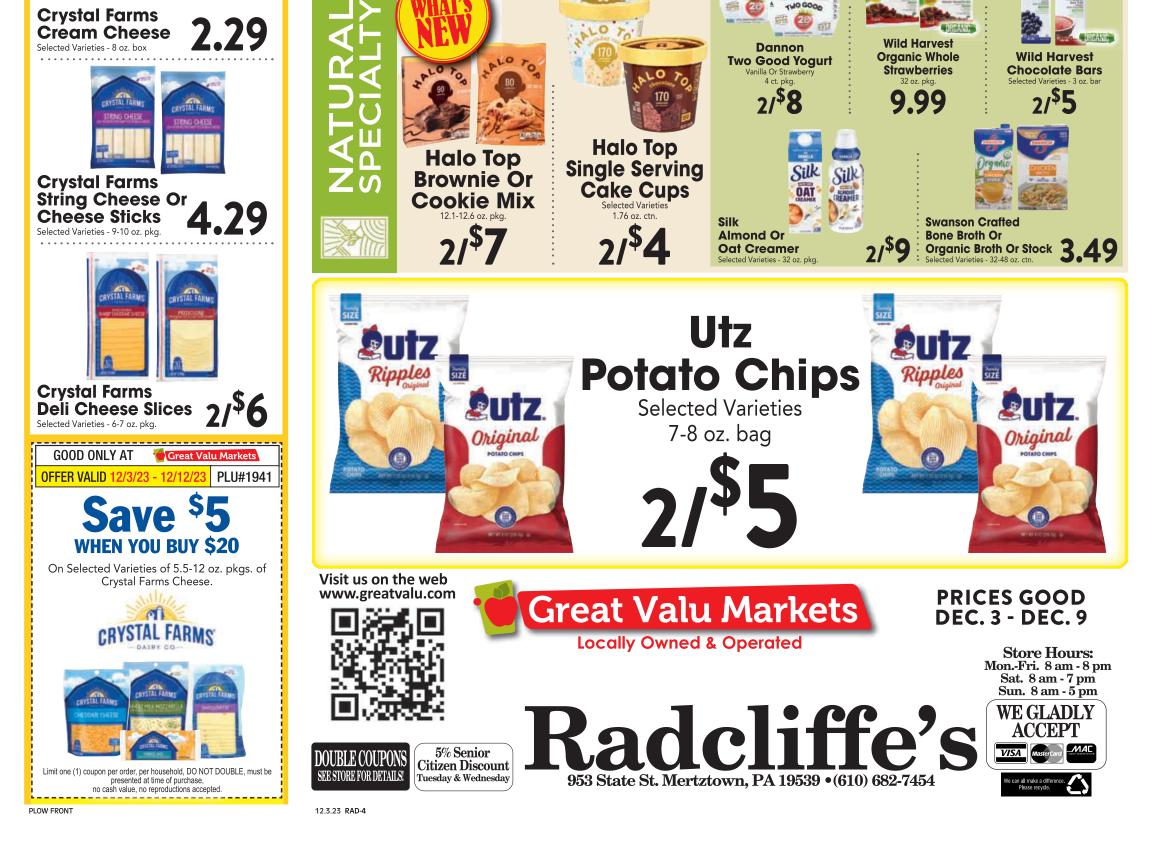

# IN THE PANTRY

CRYSTAL FARMS

## PRICES GOOD **DECEMBER 3** - DECEMBER 9, 2023

Not responsible for typographical errors. Photos for illustration only and may not be actual product. We reserve the right to limit quantities. No sales to dealers. Not all items available in all locations.