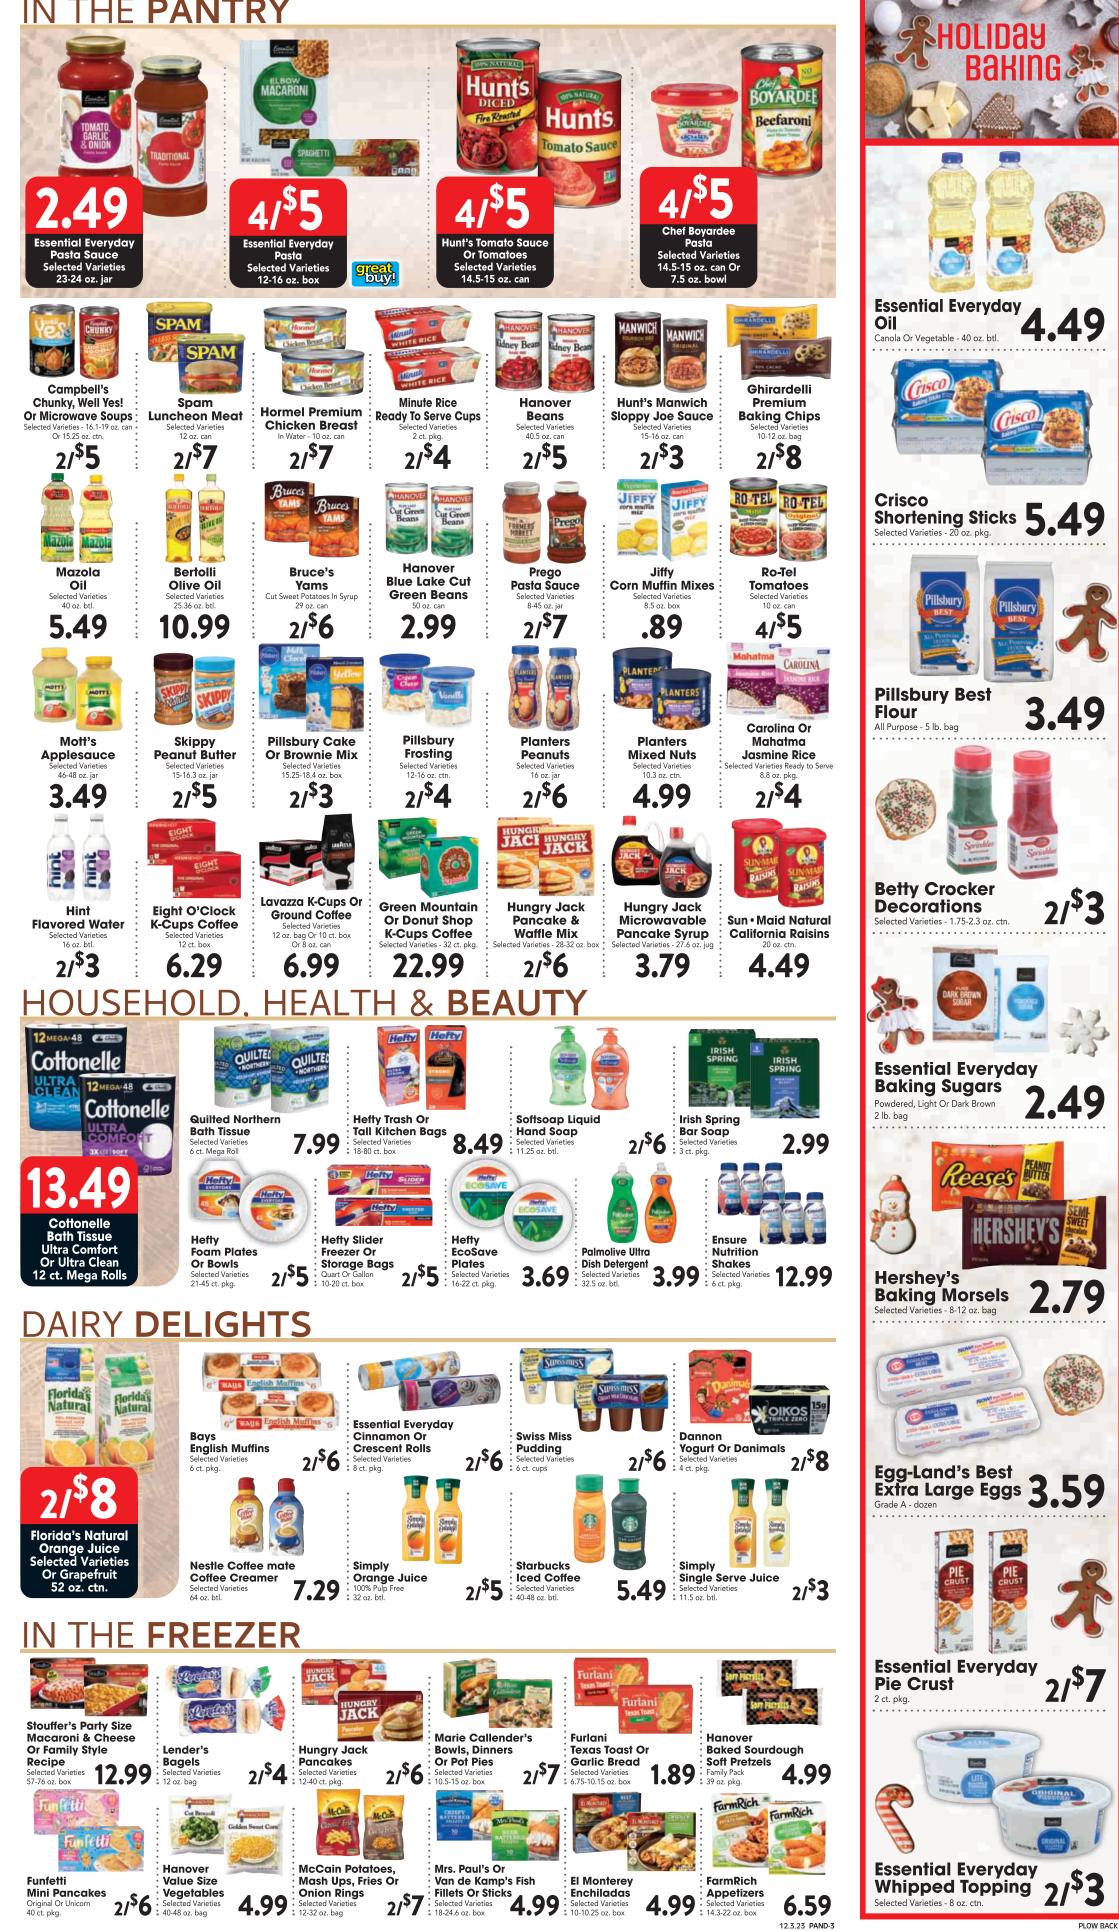

# IN THE PANTRY

CRYSTAL FARMS

## PRICES GOOD **DECEMBER 3** - DECEMBER 9, 2023

Not responsible for typographical errors. Photos for illustration only and may not be actual product. We reserve the right to limit quantities. No sales to dealers. Not all items available in all locations.