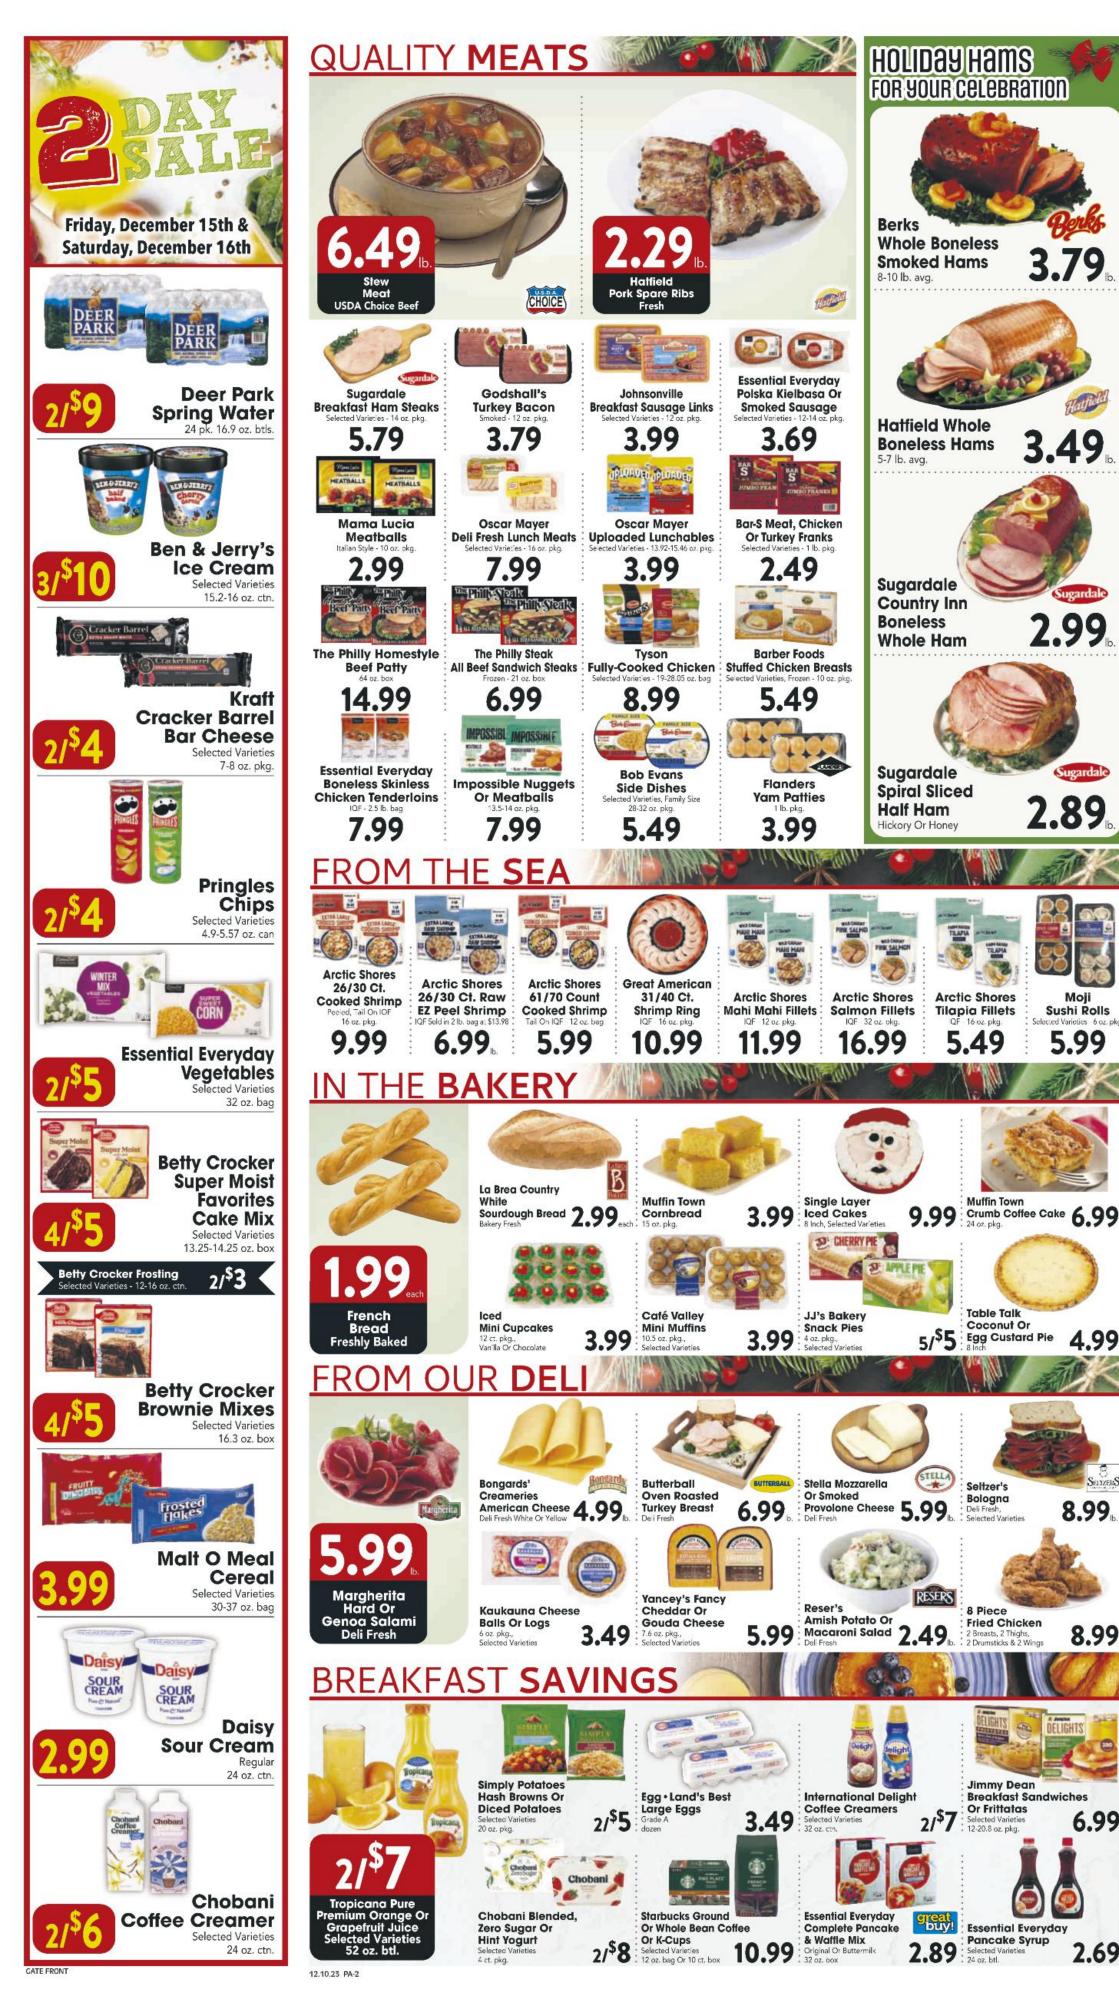

Singles

Mrs. T's

**Pierogies** 

Individually Wrapped Yellow Or White - 12 cz. pkg.

6.99 12.10.23 PA-3