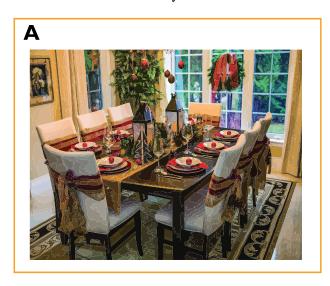

# What's the Difference?

There are four things different between Picture A and Picture B. Can you find them all?

ti ni biupil sah

Answers: I. Dog on floor 2. Extra ornament in bowl 3. Missing hanging ball 4. Second glass