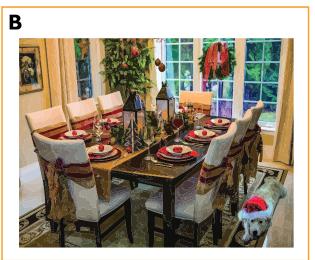

# What's the Difference?

There are four things different between Picture A and Picture B. Can you find them all?

ti ni biupil sah

Answers: I. Dog on floor 2. Extra ornament in bowl 3. Missing hanging ball 4. Second glass