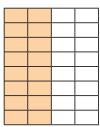

\*Covers, Cover 2 & Sky Box positions are sold on a first come basis. Five covers maximum per calendar year.

SIZE OPTION SAMPLES

**6 Spot** 5.06"W x 4.65"H or

7.65"W x 3.07"H

**1 Spot** 2.5"W x 1.5"H

**8 Spot** 5.06"W x 6.25"H or 10.25"W x 3.07"H

**2 Spot** 2.5"W x 3.07"H or 5.06"W x 1.5"H

Half Vertical 5.06"W x 12.62"H

**3 Spot** 2.5"W x 4.65"H or 7.65"W x 1.5"H

Half Horizontal 10.25"W x 6.25"H

**4 Spot** 5.06"W x 3.07"H or 2.5"W x 6.26"H or 10.25"W x 1.5"H