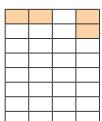

\*Covers, Cover 2 & Sky Box positions are sold on a first come basis. Five covers maximum per calendar year.

SIZE OPTION SAMPLES

**6 Spot** 5.06"W x 4.65"H or

7.65"W x 3.07"H

**1 Spot** 2.5"W x 1.5"H

**8 Spot** 5.06"W x 6.25"H or 10.25"W x 3.07"H

**2 Spot** 2.5"W x 3.07"H or 5.06"W x 1.5"H

Half Vertical 5.06"W x 12.62"H

**3 Spot** 2.5"W x 4.65"H or 7.65"W x 1.5"H

Half Horizontal 10.25"W x 6.25"H

**4 Spot** 5.06"W x 3.07"H or 2.5"W x 6.26"H or 10.25"W x 1.5"H