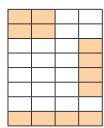

\*Covers, Cover 2 & Sky Box positions are sold on a first come basis. Five covers maximum per calendar year.

SIZE OPTION SAMPLES

**6 Spot** 5.06"W x 4.65"H or

7.65"W x 3.07"H

**1 Spot** 2.5"W x 1.5"H

**8 Spot** 5.06"W x 6.25"H or 10.25"W x 3.07"H

**2 Spot** 2.5"W x 3.07"H or 5.06"W x 1.5"H

Half Vertical 5.06"W x 12.62"H

**3 Spot** 2.5"W x 4.65"H or 7.65"W x 1.5"H

Half Horizontal 10.25"W x 6.25"H

**4 Spot** 5.06"W x 3.07"H or 2.5"W x 6.26"H or 10.25"W x 1.5"H

**Full Page** 10.25"W x 12.62"H

Classified Rates

Line Rates \$12 for the first 10 words, .20 for each additional word Color - \$2 Bold - \$2 Border - \$2 **All 3 - \$5** 

Picture/Logo - \$7.00

Classified Display Ad