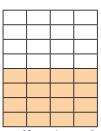

\*Covers, Cover 2 & Sky Box positions are sold on a first come basis. Five covers maximum per calendar year.

SIZE OPTION SAMPLES

**6 Spot** 5.06"W x 4.65"H or

7.65"W x 3.07"H

**1 Spot** 2.5"W x 1.5"H

**8 Spot** 5.06"W x 6.25"H or 10.25"W x 3.07"H

**2 Spot** 2.5"W x 3.07"H or 5.06"W x 1.5"H

Half Vertical 5.06"W x 12.62"H

**3 Spot** 2.5"W x 4.65"H or 7.65"W x 1.5"H

Half Horizontal 10.25"W x 6.25"H

**4 Spot** 5.06"W x 3.07"H or 2.5"W x 6.26"H or 10.25"W x 1.5"H

**Full Page** 10.25"W x 12.62"H

Classified Rates

Line Rates \$12 for the first 10 words, .20 for each additional word Color - \$2 Bold - \$2 Border - \$2 **All 3 - \$5** 

Picture/Logo - \$7.00

Classified Display Ad