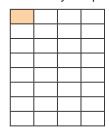

#### Rates below are shown per placement.

Rates include graphic design, full color and online.

| _                 |                              |                                             |           | _          | _          | _          |
|-------------------|------------------------------|---------------------------------------------|-----------|------------|------------|------------|
| AD SIZE           | "W x "H                      | Open Rate                                   | 4X per yr | 12X per yr | 26X per yr | 52X per yr |
| 1 Spot            | 2.5 x 1.5                    | \$79                                        | \$73      | \$71       | \$65       | \$49       |
| 2 Spot            | 2.5 x 3.07 or 5.06 x 1.5     | \$156                                       | \$146     | \$137      | \$128      | \$96       |
| 3 Spot            | 2.5 x 4.65 or 7.65 x 1.5     | \$229                                       | \$209     | \$204      | \$190      | \$142      |
| 4 Spot            | 5.06 x 3.07 or 2.5 X 6.25    | \$299                                       | \$277     | \$265      | \$244      | \$184      |
| 6 Spot            | 5.06 x 4.65 or 7.65 x 3.07   | \$442                                       | \$410     | \$395      | \$364      | \$273      |
| 1/4 Page (8 spot) | 5.06 x 6.25 or 10.25 x 3.07  | \$579                                       | \$550     | \$512      | \$474      | \$357      |
| Half Page         | 10.25 x 6.25 or 5.06 x 12.62 | \$1,009                                     | \$978     | \$955      | \$864      | \$657      |
| Full Page         | 10.25 x 12.62                | \$1,813                                     | \$1,708   | \$1,684    | \$1,591    | \$1,247    |
| Cover*            | 7.65 x 8.812                 | \$1,325                                     | \$1,280   | \$1,235    | \$1,180    | \$1,050    |
| Cover 2*          | 7.65 x 9.44                  | (Inside, next to the lead story) \$965      |           |            |            |            |
| Cover Sky Box*    | 2.5 x 1.62                   | (Front cover, upper left-hand corner) \$116 |           |            |            |            |

\*Covers, Cover 2 & Sky Box positions are sold on a first come basis. Five covers maximum per calendar year.

SIZE OPTION SAMPLES

**6 Spot** 5.06"W x 4.65"H or

7.65"W x 3.07"H

**1 Spot** 2.5"W x 1.5"H

**8 Spot** 5.06"W x 6.25"H or 10.25"W x 3.07"H