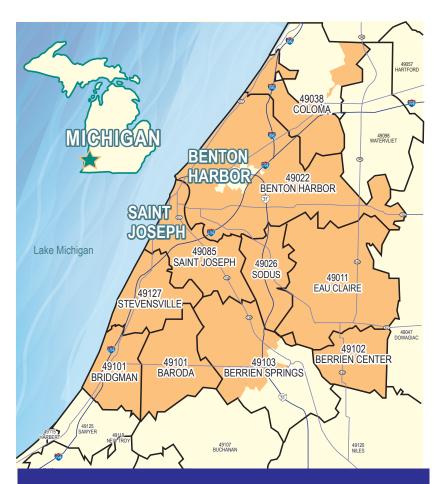

## 36,020 Homes Weekly in Southwest Michigan

| Town                | Zip Code   | Quantity |  |
|---------------------|------------|----------|--|
| Baroda              | 49101      | 1,487    |  |
| Benton Harbor       | 49022*     | 8,794    |  |
| Berrien Center      | 49102      | 503      |  |
| Berrien Springs     | 49103*     | 1,113    |  |
| Bridgman            | 49106      | 2,461    |  |
| Coloma              | 49038*     | 2,059    |  |
| Eau Claire          | 49111      | 1,352    |  |
| Sodus               | 49126      | 545      |  |
| St. Joseph          | 49085      | 11,198   |  |
| Stevensville        | 49127      | 4,899    |  |
| Subscribers/Vendors | Mixed Zips | 1,609    |  |
| Total Distribution  |            | 36,020   |  |