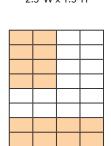

#### Rates below are shown per placement.

Rates include graphic design, full color and online.

| _                 |                              |                                             |           | _          | _          | _          |
|-------------------|------------------------------|---------------------------------------------|-----------|------------|------------|------------|
| AD SIZE           | "W x "H                      | Open Rate                                   | 4X per yr | 12X per yr | 26X per yr | 52X per yr |
| 1 Spot            | 2.5 x 1.5                    | \$79                                        | \$73      | \$71       | \$65       | \$49       |
| 2 Spot            | 2.5 x 3.07 or 5.06 x 1.5     | \$156                                       | \$146     | \$137      | \$128      | \$96       |
| 3 Spot            | 2.5 x 4.65 or 7.65 x 1.5     | \$229                                       | \$209     | \$204      | \$190      | \$142      |
| 4 Spot            | 5.06 x 3.07 or 2.5 X 6.25    | \$299                                       | \$277     | \$265      | \$244      | \$184      |
| 6 Spot            | 5.06 x 4.65 or 7.65 x 3.07   | \$442                                       | \$410     | \$395      | \$364      | \$273      |
| 1/4 Page (8 spot) | 5.06 x 6.25 or 10.25 x 3.07  | \$579                                       | \$550     | \$512      | \$474      | \$357      |
| Half Page         | 10.25 x 6.25 or 5.06 x 12.62 | \$1,009                                     | \$978     | \$955      | \$864      | \$657      |
| Full Page         | 10.25 x 12.62                | \$1,813                                     | \$1,708   | \$1,684    | \$1,591    | \$1,247    |
| Cover*            | 7.65 x 8.812                 | \$1,325                                     | \$1,280   | \$1,235    | \$1,180    | \$1,050    |
| Cover 2*          | 7.65 x 9.44                  | (Inside, next to the lead story) \$965      |           |            |            |            |
| Cover Sky Box*    | 2.5 x 1.62                   | (Front cover, upper left-hand corner) \$116 |           |            |            |            |

**2 Spot** 2.5"W x 3.07"H or 5.06"W x 1.5"H

Half Vertical 5.06"W x 12.62"H

**3 Spot** 2.5"W x 4.65"H or 7.65"W x 1.5"H

Half Horizontal 10.25"W x 6.25"H

**4 Spot** 5.06"W x 3.07"H or 2.5"W x 6.26"H or 10.25"W x 1.5"H