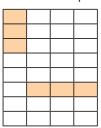

\*Covers, Cover 2 & Sky Box positions are sold on a first come basis. Five covers maximum per calendar year.

SIZE OPTION SAMPLES

**6 Spot** 5.06"W x 4.65"H or

7.65"W x 3.07"H

**1 Spot** 2.5"W x 1.5"H

**8 Spot** 5.06"W x 6.25"H or 10.25"W x 3.07"H

**2 Spot** 2.5"W x 3.07"H or 5.06"W x 1.5"H

Half Vertical 5.06"W x 12.62"H

**3 Spot** 2.5"W x 4.65"H or 7.65"W x 1.5"H

Half Horizontal 10.25"W x 6.25"H

**4 Spot** 5.06"W x 3.07"H or 2.5"W x 6.26"H or 10.25"W x 1.5"H