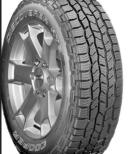

## DISCOVERER AT3 4S™

The **Discover AT3 4STM** with Adaptive Traction Technology  $^{\text{TM}}$  grips the surface, rocky or smooth, under the most severe weather, rain or shine.

- On road comfort with off-road durability.
- Maximum grip and handling on wet
- Stops on average over 20 feet shorter on

Severe Weather Rated

## KANTNER'S TIRE SERVICE, INC.

230 South Franklin Street SHOEMAKERSVILLE • 610-562-2567 Hours: Mon. thru Fri. 7:30 am to 5 pm;

SAT. & SUN. CLOSED VISA Management www.kantnerstire.com

TIRE PRICES All Tire Prices Include Mounting, Balancing, And New