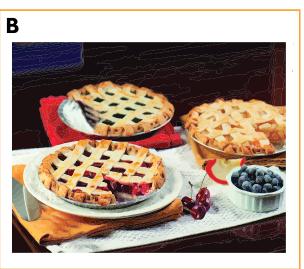

#### What's the Difference?

There are four things different between Picture A and Picture B. Can you find them all?

4. Εχίνα ελειγγ

2. Apple has red skin 3. missing spatula handle Answers: I. Bi88er piece of blueberry pie taken