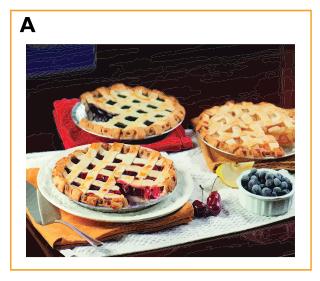

#### What's the Difference?

There are four things different between Picture A and Picture B. Can you find them all?

4. Εχίνα ελειγγ

2. Apple has red skin 3. missing spatula handle Answers: I. Bi88er piece of blueberry pie taken