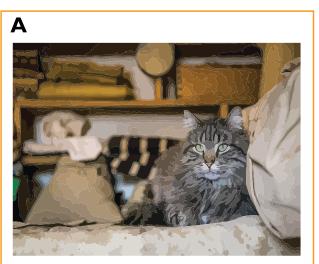

#### What's the Difference?

There are four things different between Picture A and Picture B. Can you find them all?

В

GET THE MOST FOR YOUR MONEY Place your public sale in the East Penn Valley and Northern Berks Merchandisers

"SXOOA" SYDOR has no pattern 3. Clock on wall 4. Bin on shelf Answers: I. Cat's eyes are brighter 2. Blanket www.windsorpress.com

or Email

or

COPY

& FAX

**ALSO** 

"Happy

message?