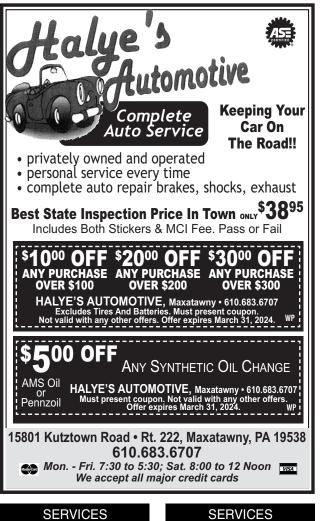

#### VOLUME 64 - NUMBER 4 - JANUARY 24, 2024 **OUR 64th YEAR**





61 Kempsville Rd.,

LIKE US, LOVE US AND PLEASE

PUBLISHED BY... THE WINDSOR PRESS, INC. (Family Owned & Independent Since 1958) 6 NORTH THIRD STREET, P.O. BOX 465, HAMBURG, PA 19526-0465 • FAX: 610.562.2770 610.562.2267 OR 1.800.562.5521 • Open Monday Through Friday 10 AM - 4 PM ON THE WEB: www.windsorpress.com or www.epvmerchandiser.com.

WE ACCEPT VISA Mastercard

You can directly link to any display advertiser's website through our online edition. HIGHLIGHT & CLICK





SCREENED ENRICHED TOPSOIL: \$35/ yard plus delivery fee, large quantity discounts; Nice soil for gardens, flowerbeds and lawns, aged mushroom soil available. Call JOHN HEFFNER 610-587-2886.



|                               | Kutztown. PA 19530 🔪                  |
|-------------------------------|---------------------------------------|
| /JaMar                        | HOURS: MonThurs. 8a.m5p.m.;           |
| 1/ Ja/Md +                    | Fri. 8a.m5p.m.; Sat. 8a.m4 p.m.       |
|                               | 610 683 6055                          |
|                               | 0.00000000                            |
|                               | Discount Groceries                    |
| Crease in a                   | And Product Overruns                  |
| \ Groceries