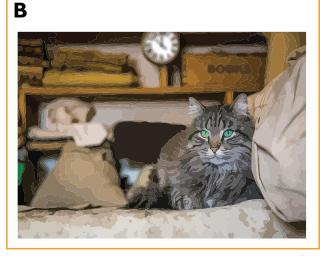

#### What's the Difference?

There are four things different between Picture A and Picture B. Can you find them all?

says "BOOKS"

has no pattern 3. Clock on wall 4. Bin on shelf Answers: I. Cat's eyes are brighter 2. Blanket