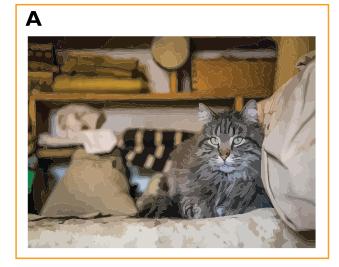

#### What's the Difference?

There are four things different between Picture A and Picture B. Can you find them all?

says "BOOKS"

has no pattern 3. Clock on wall 4. Bin on shelf Answers: I. Cat's eyes are brighter 2. Blanket