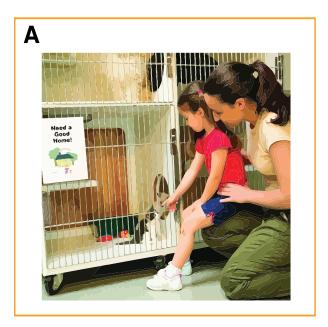

#### What's the Difference?

There are four things different between Picture A and Picture B. Can you find them all?

yas bolka dots Answers: 1. Sneakers have darker trim 2. Toy www.windsorpress.com

missing in eage 3. Sign says "Friend" 4. Shirt