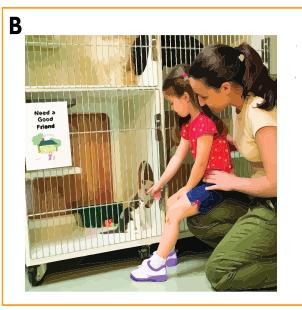

#### What's the Difference?

There are four things different between Picture A and Picture B. Can you find them all?

yas bolka dots Answers: 1. Sneakers have darker trim 2. Toy www.windsorpress.com

missing in eage 3. Sign says "Friend" 4. Shirt