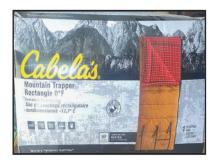

## Just in time for hunting season!

Cabela's Zero Degree Sleeping Bag

Red Head Canvas Snake Boots Size 10 M,

Call 903-348-3546 and leave message!

Like New!

Paid over \$100!

Hawaiians needing assistance finding employment or vocational training.