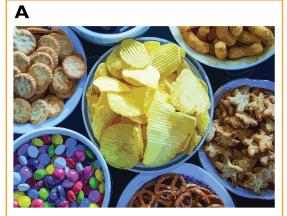

#### What's the Difference?

There are four things different between Picture A and Picture B. Can you find them all?

Do have the ability to work independently?

General knowledge of computers a must. Must have your own transportation.

and turn your unwanted stuff into CASH!

610.562.2267

FAX: 610.562.2770

E-mail:

classifieds@windsorpress.com

www.windsorpress.com

A. MissiM .4 powl has dots 3. Crackers have cheese on them Answers: I. Chip has a bite missing 2. Pretzel