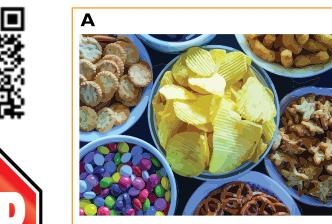

#### What's the Difference?

There are four things different between Picture A and Picture B. Can you find them all?

Do have the ability to work independently?

General knowledge of computers a must. Must have your own transportation.

and turn your unwanted stuff into CASH!

610.562.2267

FAX: 610.562.2770

E-mail:

classifieds@windsorpress.com

www.windsorpress.com

A. MissiM .4 powl has dots 3. Crackers have cheese on them Answers: I. Chip has a bite missing 2. Pretzel