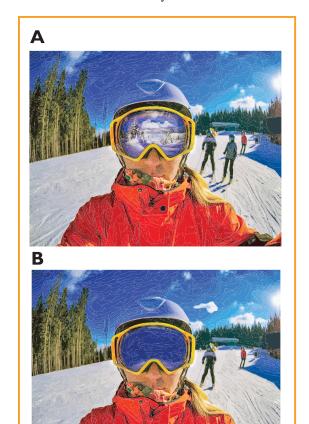

#### What's the Difference?

There are four things different between Picture A and Picture B. Can you find them all?

Answers: I. Can't see reflection in 8088les 2. Missing snap on coat 3. Extra cloud in sky 4. Missing person in background