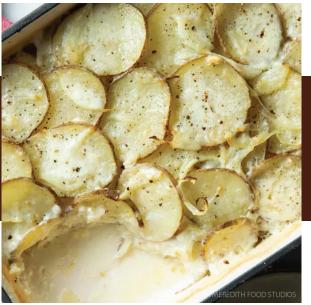

### SCALLOPED **POTATOES**

### **INGREDIENTS**

- 3 pounds potatoes, thinly sliced
- ½ onion, thinly sliced
- 9 tablespoons all-purpose flour, divided
- 6 tablespoons butter, diced and divided
- salt and ground black pepper to taste
- 3 cups whole milk, or as needed

### **DIRECTIONS**

Preheat oven to 375 degrees F (190 degrees C). Grease a 9x13-inch baking dish.

Spread about 1/3 of the potato slices into the bottom of the prepared baking dish. Top with about 1/3 of the onion slices. Sprinkle 3 tablespoons flour over the potato and onion. Arrange 2 tablespoons butter atop the flour. Season the entire layer with salt and pepper. Repeat layering twice more.

Heat milk in a saucepan until warm. Pour enough warm milk over the mixture in the baking dish so the top of the liquid is level with the final layer of potatoes.

Bake in the preheated oven until potatoes are tender, 45 to 60 minutes. Serve hot and enjoy!