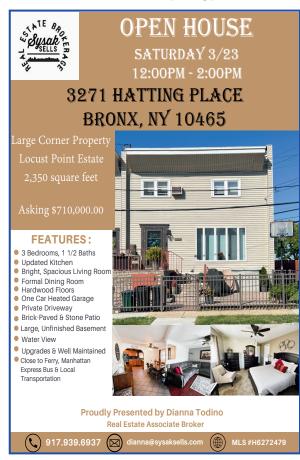

### EDGEWATER PARK, CO-OP

THIS IS A MUST SEE- WON'T LAST- JUST TURN THE KEY AND MOVE RIGHT IN TOTALLY RENOVATED, OPEN AIR CONCEPT. FLOOR PLAN: FRONT YARD, ENTRANCE FOYER. BRAND NEW KITCHEN CAN FIT TABLE AND CHAIRS W/QUARTZ COUNTERS, DINING ROOM, LIVING ROOM WITH WATER VIEW AND POWDER ROOM. 2ND LEVEL: MBR WITH BRAND NEW BATHROOM, 2 ADDITIONAL BEDROOMS AND WITH 4TH ROOM DEN/OFFICE/ BEDROOM SPECTACULAR WATER VIEWS. PLUS BASEMENT FOR STORAGE WITH ACCESS TO YARD. 2-ZONE HEATING AND YARD FOR ENTERTAINING. ENJOY THE AMENITIES THIS COMMUNITY HAS TO OFFER ON PREMISE. \$495,000 WITH SHARES INCLUDED.

### EDGEWATER PARK, CO-OP

THIS DETACHED MOVE IN CONDITION CORNER OASIS IS NESTLED IN THE EDGEWATER PARK COMMUNITY AND RIGHT ACROSS FROM PARKING LOT AND ACCESSIBLE TO NYC EXPRESS BUS AND LOCAL BUSES, LAYOUT FEATURES: FRONT YARD AND SIDE YARD FOR ENTERTAINING & BBQ COOKING PLUS LOVELY VEGETABLE GARDEN. ENTRANCE FOYER, LIVING ROOM, EIK WITH STAINLESS STEEL APPLIANCES & BACK SPLASH, PLUS FITS TWO CHAIRS FOR DINING, DINING ROOM WITH BUILT IN CABINET FOR PLENTY OF STORAGE, 2 BEDROOMS (JACK & JILL STYLE) & FULL BATHROOM. 2ND FLOOR: MBR WITH CATHEDRAL CEILINGS & SKYLIGHT (CAN PUT 2ND AREA. HEATING SYSTEM & LAUNDRY WITH ACCESS DOOR TO YARD. NEW HOT WATER TANK, 2- ZONE HEATING, NEW ROOF, ELECTRIC, ANDERSON WINDOWS, SUN SETTER AWNING WITH SCREENS AND LIGHTS & OUTSIDE STORAGE CLOSET, PLEASE CALL FOR YOUR PRIVATE SHOWING. \$455,000 W/ SHARES INCLUDED.

### **EDGEWATER PARK, CO-OP**

GREAT OPPORTUNITY FOR CARPENTER OR CONTRACTOR - THIS CORNER UNIT IS A MUST SEE - DESIGN YOUR OWN FLOOR PLAN....LAYOUT FEATURES: FRONT AND SIDE YARD, ENTRANCE FOYER, KITCHEN, DINING AREA, LIVING ROOM WITH DOOR OUT TO DECK AND ADDITIONAL CLOSET FOR STORAGE, BAY WINDOW & PORCH/SITTING ROOM WITH WOOD BURNING STOVE, PRIMARY BEDROOM, 2ND BEDROOM AND BATHROOM. 2ND FLOOR: BONUS ROOM OFFICE/DEN/BEDROOM, PLUS ADDITIONAL ATTIC STORAGE. LARGE BASEMENT FOR STORAGE, WORKSHOP BENCH, PUMP AND HEATING SYSTEM - BOILER 2023. UNIT HAS DRIVEWAY FITS 2 TRACK, SECURITY BOOTH/CAMERA AND ON FOOT SECURITY, MANAGEMENT ON PREMISES AND NYC EXPRESS BUS PICK UP AND DROP OFF IN COMMUNITY AND LOCAL BUSES, CALL FOR YOUR PRIVATE SHOWINGS AND BEGIN YOUR DREAMS AND MEMORIES AT 183C EDGEWATER PARK..\$449,000 W/ SHARES INCLUDED.

EDGEWATER PARK, CO-OP
THIS RANCH STYLE UNIT IS A MUST SEE - WITH POTENTIAL FOR 2ND FLOOR TO
EXPAND. LAYOUT FEATURES: ENTRANCE FOYER WITH UTILITY CLOSET - EAT IN
KITCHEN, LIVING ROOM WITH SLIDING DOORS TO DECK FOR ENTERTAINING AND KITCHEN, LIVING ROOM WITH SLIDING DOORS TO DECK FOR ENTERTAINING AND BARBECUE'S, DINING AREA, PRIMARY BEDROOM AND BATHROOM WHICH HAS TWO DOORS TO ACCESS, SKYLIGHT, LAUNDRY IN CLOSET, STORAGE NEED LADDER- PLUS DRIVEWAY FITS 3 CARS - NO FLOOD INSURANCE REQUIRED. PLUS ENJOY FISHING OFF THE DOCK AND THE MANY AMENITIES THIS COMMUNITY HAS TO OFFER ON PREMISES: PRIVATE BEACH, CORPORATION ONSITE, PLAYGROUND, TRACK BASKETBALL COURT, VOLUNTEER FIRE HOUSE, COMMUNITY CENTER FOR EVENTS, EXPRESS BUS PICK UP AND DROP OFF RIGHT IN THE COMMUNITY TO NYC & LOCAL BUSES...CALL FOR YOUR PRIVATE SHOWING AND WELCOME TO YOUR NEW HOME. \$315,000 W/ SHARES INCLUDED

EDGEWATER PARK, CO-OP

THIS CORNER UNIT WAS CUSTOM DESIGNED BY THE OWNER & A MUST SEE
WITH A BEAUTIFUL LANDSCAPED FRONT GARDEN IS NESTLED IN THE
EDGEWATER PARK COMMUNITY & CLOSE TO ALL, FLOOR PLAN: FRONT
AWNING ON ENTRANCE DOOR CAN FIT CHAIRS TO SIT OUTSIDE, FOYER WITH
COAT CLOSET, KITCHEN WITH STOOLS FOR ADD'L EATING AREA - W/BACK
SPLASH & DOOR TO OUTSIDE, DINING AREA, LIVING RM WOOD BURNING
FIREPLACE & ATTIC FOR STORAGE, BATHROOM, 2ND LEVEL: LARGE WINDOW
WITH A FLOW OF NATURAL LIGHT, PRIMARY BR, 2ND BR, BATHROOM &
LAUNDRY AREA. SIDE YARD FITS TABLE & CHAIRS. - FAMILY RM/DEN - & ADD'L
STORAGE & ACCESS DOOR TO OUTSIDE - PLUS CLOSE TO PARKING LOT -FÉATURES INCLUDE: CALIFORNIA
CLOSETS, CAC, & 3-ZONE HEATING. BASEMENT. ENJOY THE MANY AMENITIES THIS COMMUNITY OFFERS:
BEAUTIFUL PRIVATE BEACH, SECURITY & CAMERAS, PLAYGROUND, TRACK, BASKETBALL COURT, VOLUNTEER
FIRE HOUSE, DELI, CORP ON PREMISES & EXPRESS BUS PICK UP & DROP OFF IN THE COMMUNITY & LOCAL
BUSES, PLEASE CALL FOR YOUR PRIVATE SHOWING-WELCOME TO PARADISE. \$489,000 W/ SHARES INCLUDED.