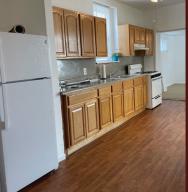

EDGEWATER PARK, CO-OP
THIS RANCH STYLE UNIT IS A MUST SEE - WITH POTENTIAL FOR 2ND FLOOR TO
EXPAND. LAYOUT FEATURES: ENTRANCE FOYER WITH UTILITY CLOSET - EAT IN
KITCHEN, LIVING ROOM WITH SLIDING DOORS TO DECK FOR ENTERTAINING AND KITCHEN, LIVING ROOM WITH SLIDING DOORS TO DECK FOR ENTERTAINING AND BARBECUE'S, DINING AREA, PRIMARY BEDROOM AND BATHROOM WHICH HAS TWO DOORS TO ACCESS, SKYLIGHT, LAUNDRY IN CLOSET, STORAGE NEED LADDER- PLUS DRIVEWAY FITS 3 CARS - NO FLOOD INSURANCE REQUIRED. PLUS ENJOY FISHING OFF THE DOCK AND THE MANY AMENITIES THIS COMMUNITY HAS TO OFFER ON PREMISES: PRIVATE BEACH, CORPORATION ONSITE, PLAYGROUND, TRACK BASKETBALL COURT, VOLUNTEER FIRE HOUSE, COMMUNITY CENTER FOR EVENTS, EXPRESS BUS PICK UP AND DROP OFF RIGHT IN THE COMMUNITY TO NYC & LOCAL BUSES...CALL FOR YOUR PRIVATE SHOWING AND WELCOME TO YOUR NEW HOME. \$315,000 W/ SHARES INCLUDED