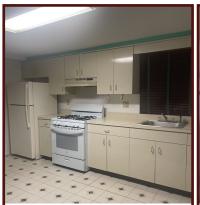

### **EDGEWATER PARK, CO-OP**

GREAT OPPORTUNITY FOR CARPENTER OR CONTRACTOR - THIS CORNER UNIT IS A MUST SEE - DESIGN YOUR OWN FLOOR PLAN....LAYOUT FEATURES: FRONT AND SIDE YARD, ENTRANCE FOYER, KITCHEN, DINING AREA, LIVING ROOM WITH DOOR OUT TO DECK AND ADDITIONAL CLOSET FOR STORAGE, BAY WINDOW & PORCH/SITTING ROOM WITH WOOD BURNING STOVE, PRIMARY BEDROOM, 2ND BEDROOM AND BATHROOM. 2ND FLOOR: BONUS ROOM OFFICE/DEN/BEDROOM, PLUS ADDITIONAL ATTIC STORAGE. LARGE BASEMENT FOR STORAGE, WORKSHOP BENCH, PUMP AND HEATING SYSTEM - BOILER 2023. UNIT HAS DRIVEWAY FITS 2 TRACK, SECURITY BOOTH/CAMERA AND ON FOOT SECURITY, MANAGEMENT ON PREMISES AND NYC EXPRESS BUS PICK UP AND DROP OFF IN COMMUNITY AND LOCAL BUSES, CALL FOR YOUR PRIVATE SHOWINGS AND BEGIN YOUR DREAMS AND MEMORIES AT 183C EDGEWATER PARK..\$449,000 W/ SHARES INCLUDED.