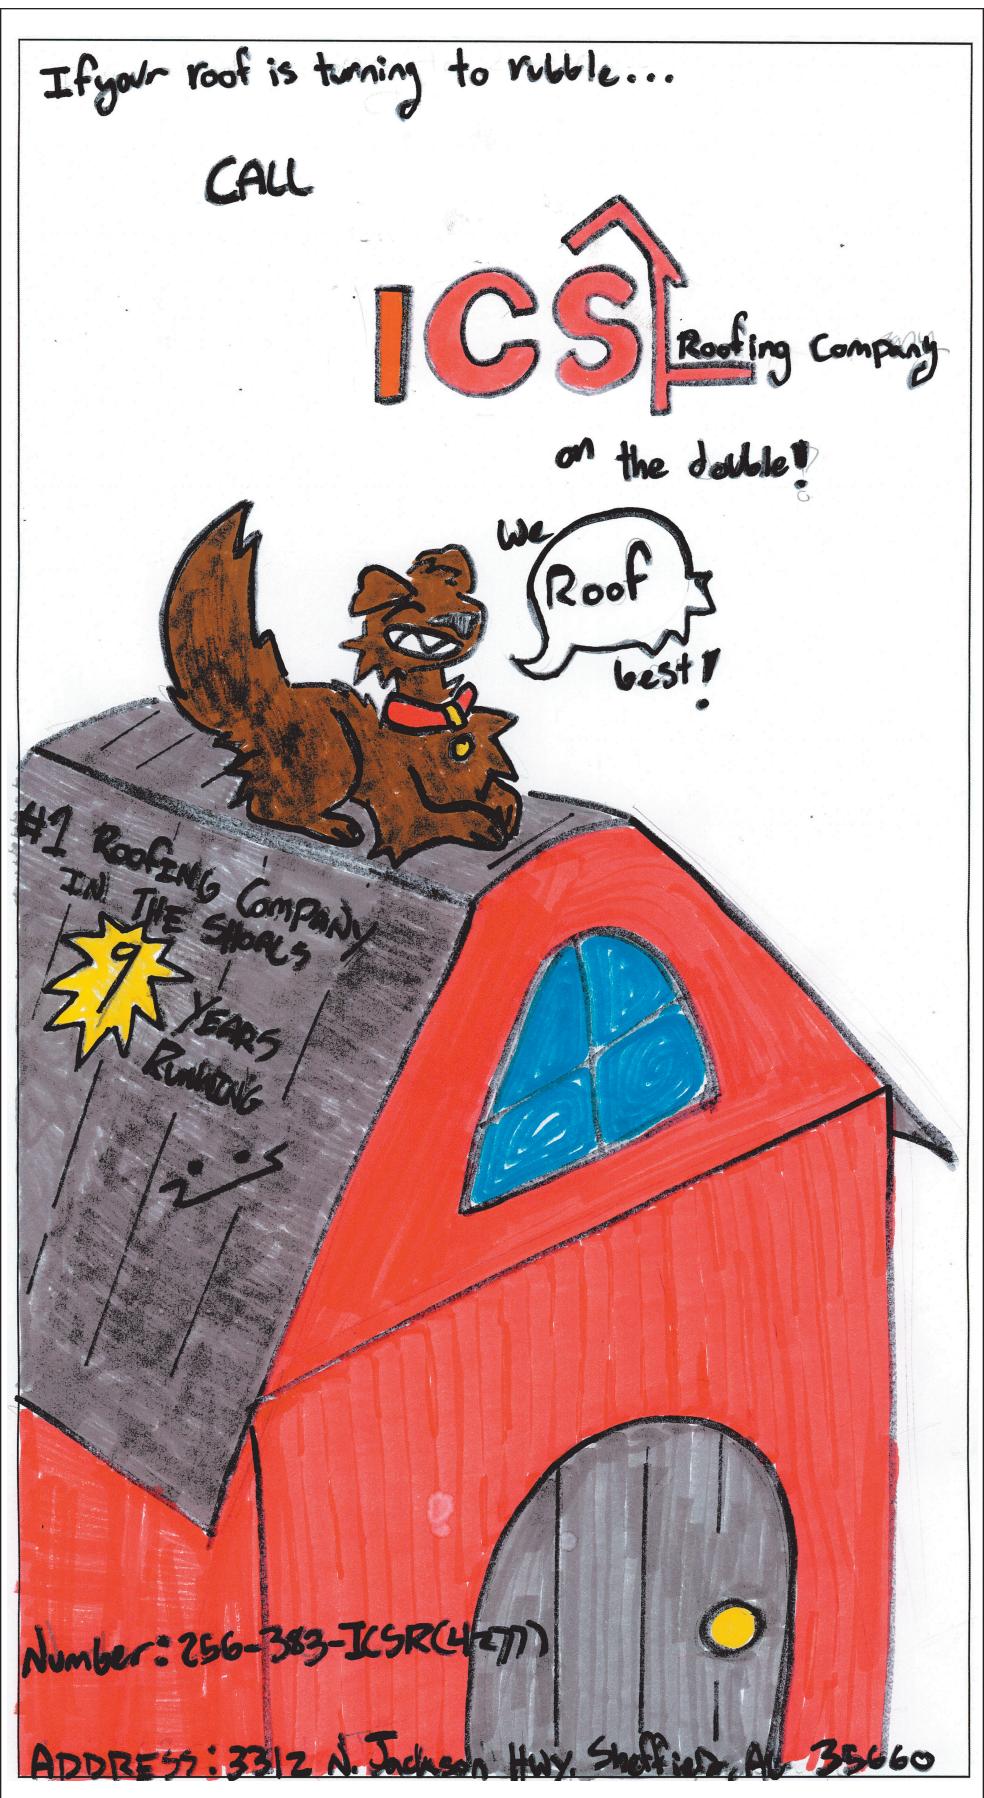

#### **ICS Roofing & Construction, Inc.**

3312 North Jackson Hwy • Sheffield, AL 256-383-4277

#### **Student Designer:**

Flynn Stedman 3rd Grade St. Joseph Catholic School Teacher: Mrs. Self