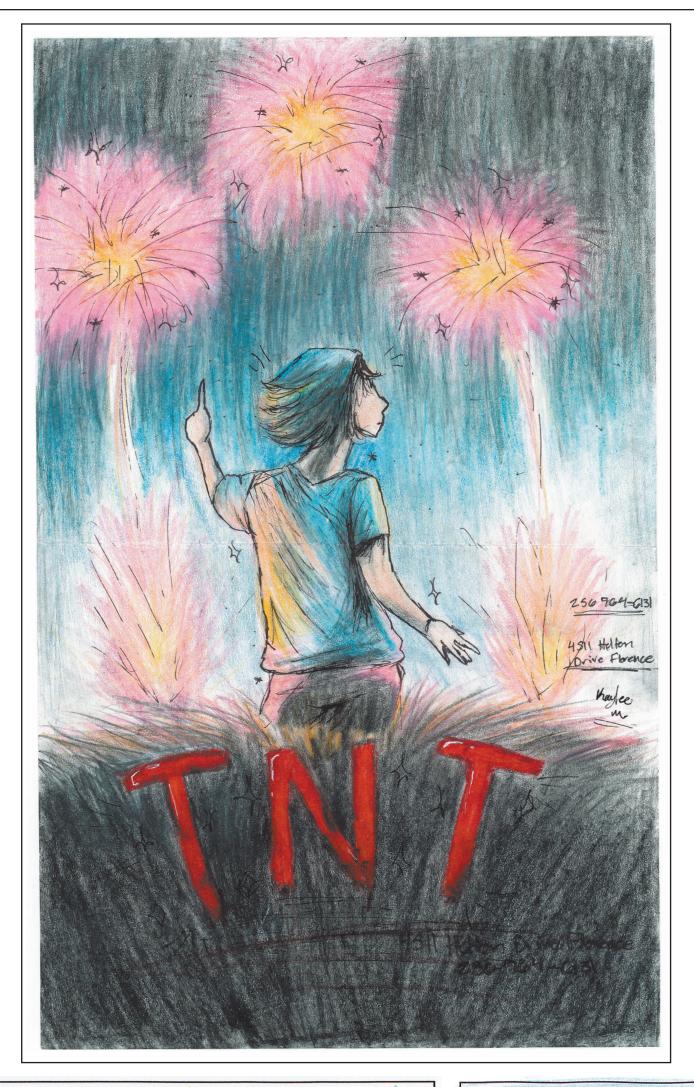

**TNT Fireworks** 4511 Helton Dr. • Florence 256-740-6155

1<sup>st</sup> Place

**Student Designer:** Paige Shu-Ling Crispino 10th Grade Brooks High School Teacher: Mrs. Butler

**TNT Fireworks** 4511 Helton Dr. • Florence 256-740-6155