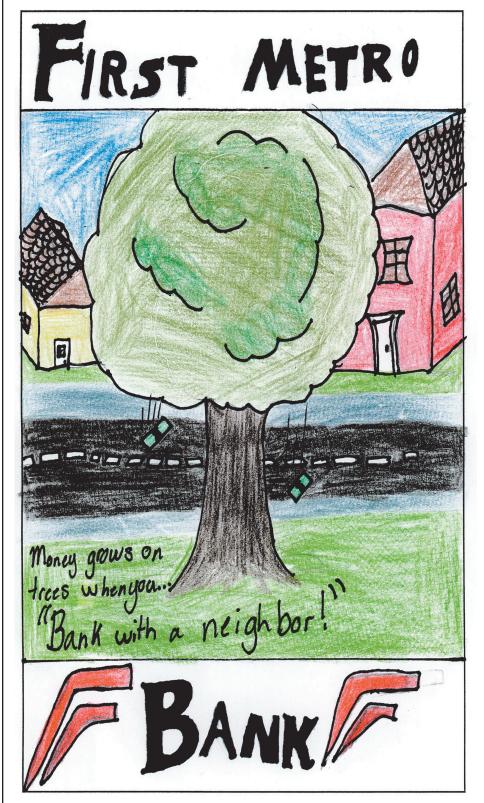

#### **Student Designer:** Jolie Mauter 8th Grade

8th Grade St. Joseph Catholic School Teacher: Mrs. Self

**First Metro Bank** Florence • Muscle Shoals • Tuscumbia 256-386-0600

**Student Designer:** Mady Hill 8th Grade Muscle Shoals Middle School Teacher: Mrs. Grinnell