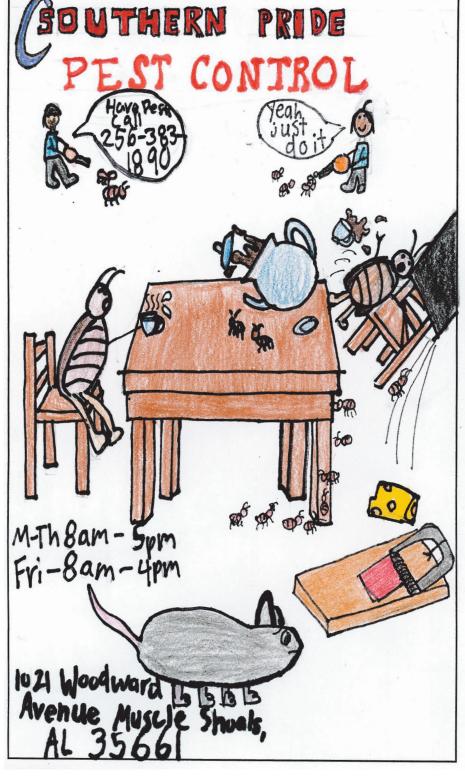

Do you want your students to

Southern Pride Pest Control 1021 Woodward Ave. • Muscle Shoals 256-383-1890

**Student Designer:** Sosa Youngblood 5th Grade Leighton Elementary School Teacher: Mrs. Reaves / Mrs. Parker - P.A.C.E