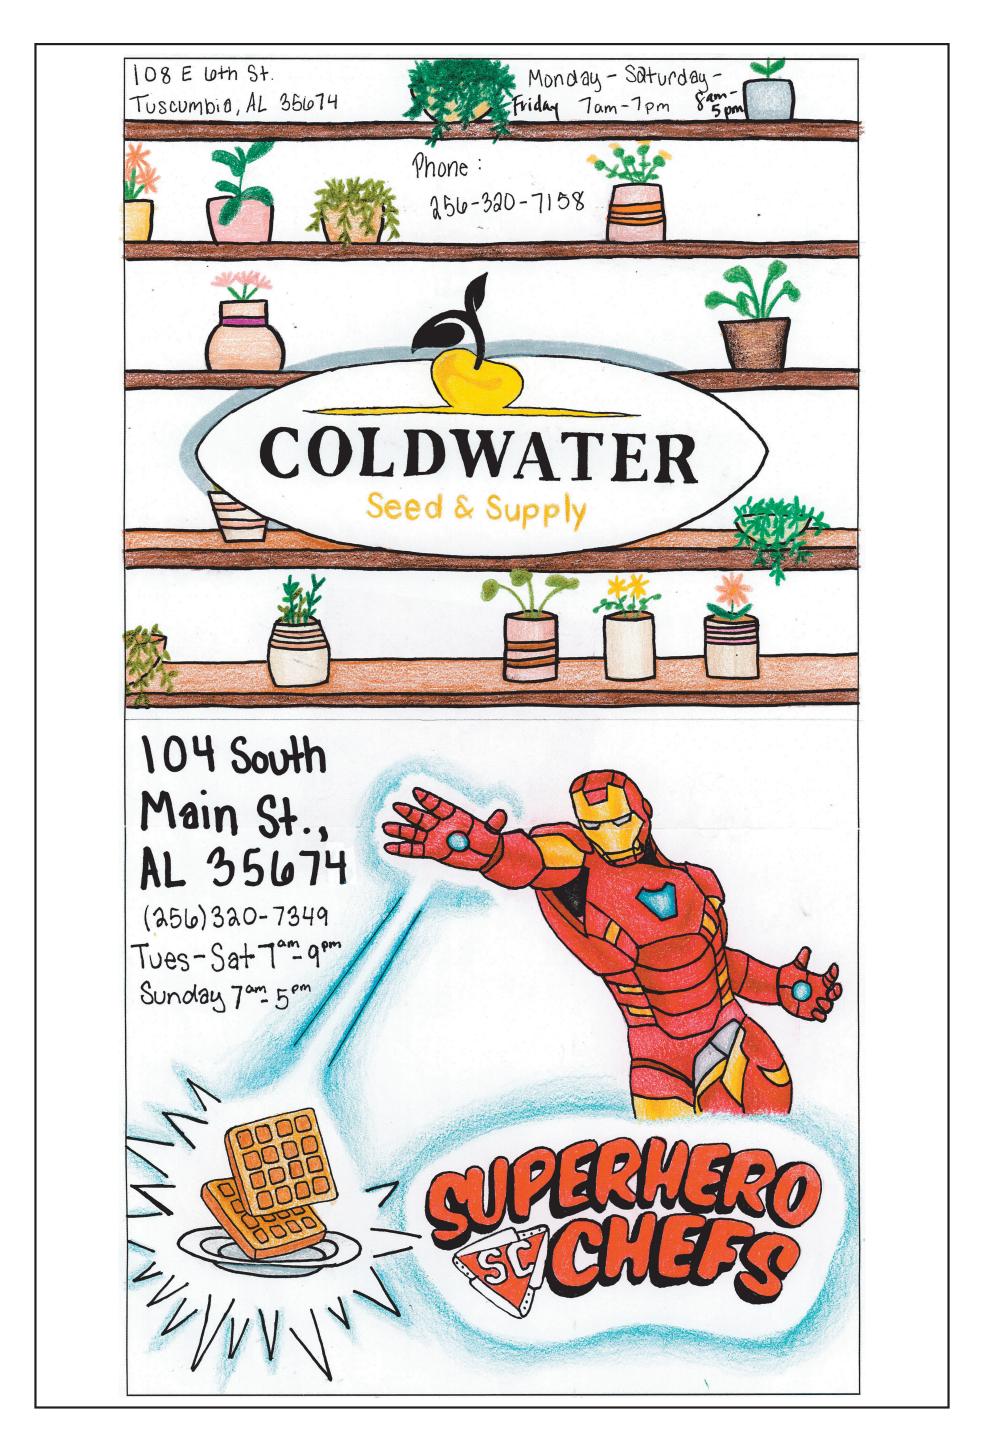

## NW Shoals Community College 2024 Scholarship WINNER

Coldwater Seed & Supply Co./Superhero Chefs 108 6th St./104 S. Main St. • Tuscumbia 256-320-7158/256-320-7349

**Student Designer:** Wendy Smith 11th Grade Deshler High School Teacher: Ms. Flannagan

#### Coldwater Seed & Supply Co./Superhero Chefs

108 6th St./104 S. Main St. • Tuscumbia 256-320-7158/256-320-7349

#### **Student Designer:**

Wendy Smith 11th Grade Deshler High School Teacher: Ms. Flannagan