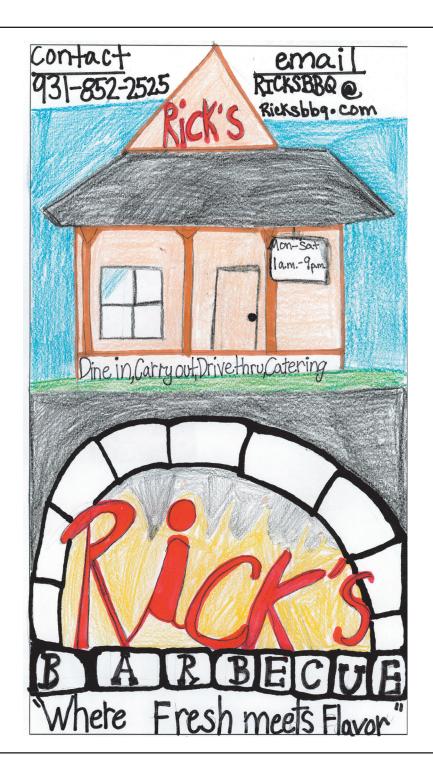

#### **Rick's Barbecue**

Florence, Killen and Muscle Shoals, Alabama and multiple southern Tennessee locations