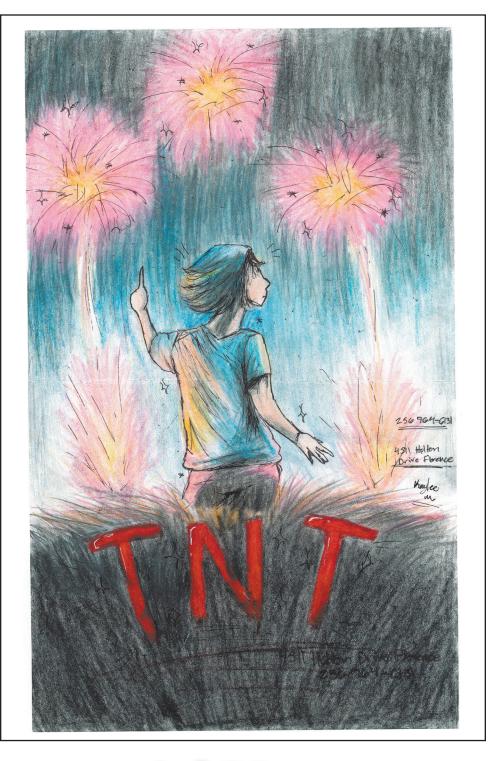

**TNT Fireworks** 4511 Helton Dr. • Florence 256-740-6155

1<sup>st</sup> Place

**Student Designer:** Paige Shu-Ling Crispino 10th Grade Brooks High School Teacher: Mrs. Butler

**TNT Fireworks** 4511 Helton Dr. • Florence 256-740-6155