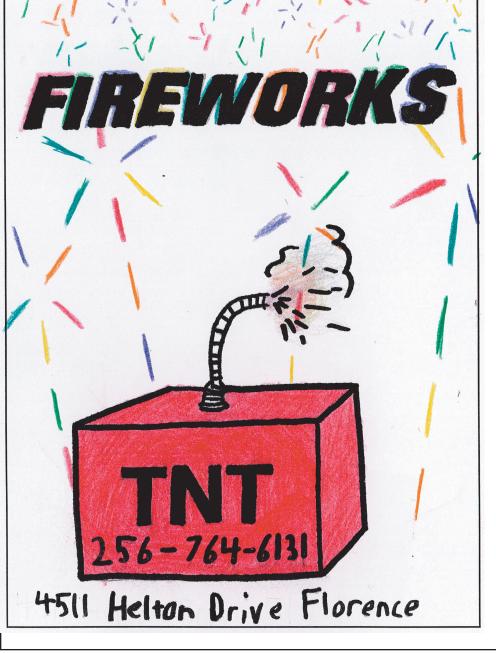

#### **Student Designer:**

Braelynn McCalpin 3rd Grade Colbert Heights Elementary School Teacher: Mrs. Parker - P.A.C.E Teacher

**TNT Fireworks** 4511 Helton Dr. • Florence 256-740-6155