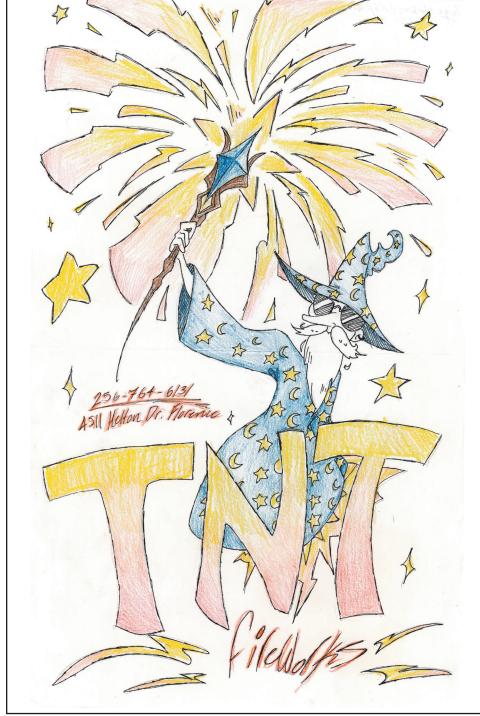

**TNT Fireworks** 4511 Helton Dr. • Florence 256-740-6155

1<sup>st</sup> Place

**Student Designer:** Paige Shu-Ling Crispino 10th Grade Brooks High School Teacher: Mrs. Butler

**TNT Fireworks** 4511 Helton Dr. • Florence 256-740-6155