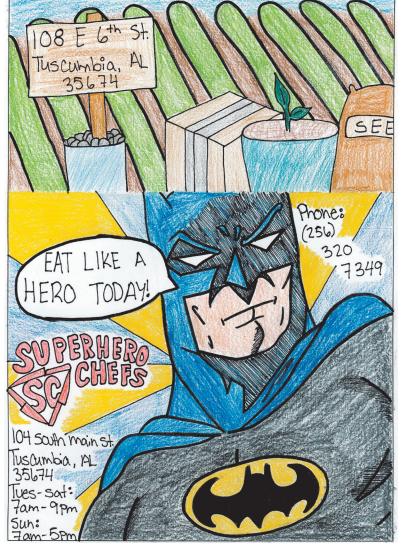

## NW Shoals Community College 2024 Scholarship WINNER

Coldwater Seed & Supply Co./Superhero Chefs 108 6th St./104 S. Main St. • Tuscumbia 256-320-7158/256-320-7349

**Student Designer:** Wendy Smith 11th Grade Deshler High School Teacher: Ms. Flannagan