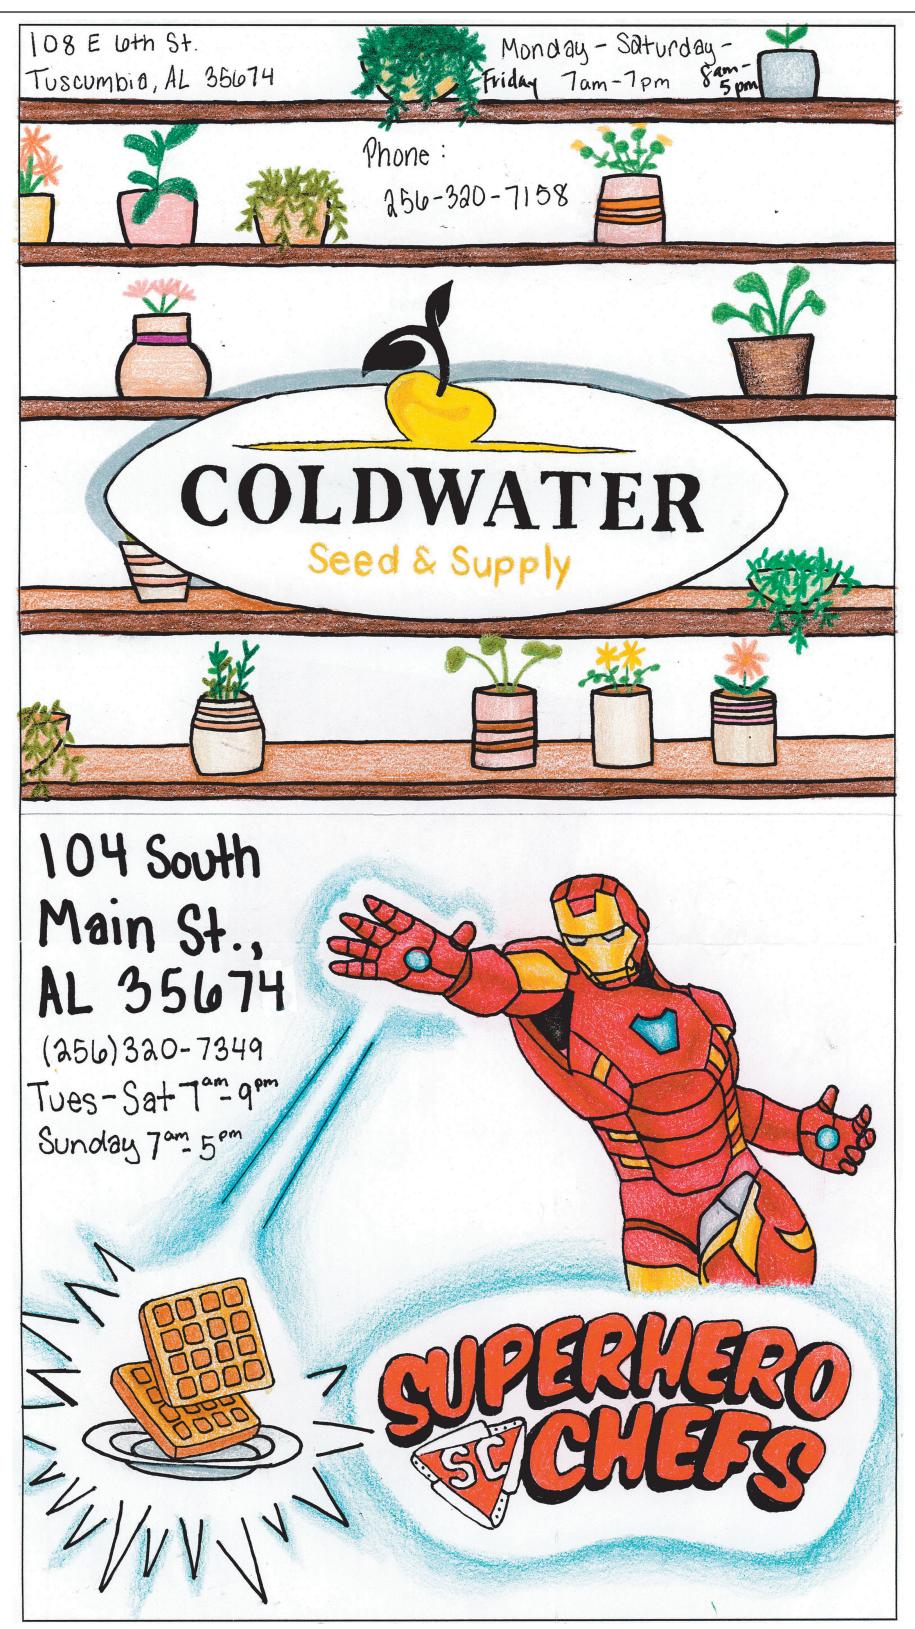

#### Coldwater Seed & Supply Co./Superhero Chefs

108 6th St./104 S. Main St. • Tuscumbia 256-320-7158/256-320-7349

#### **Student Designer:**

Wendy Smith 11th Grade Deshler High School Teacher: Ms. Flannagan