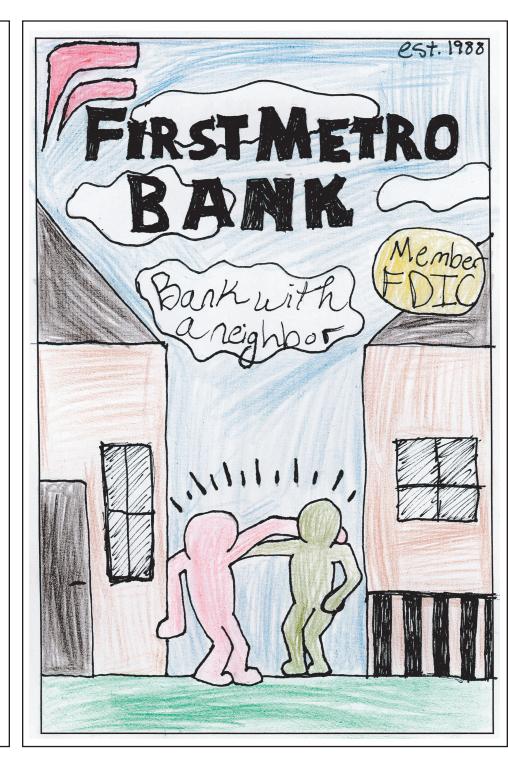

#### **Student Designer:** Jolie Mauter 8th Grade

8th Grade St. Joseph Catholic School Teacher: Mrs. Self

**First Metro Bank** Florence • Muscle Shoals • Tuscumbia 256-386-0600

**Student Designer:** Mady Hill 8th Grade Muscle Shoals Middle School Teacher: Mrs. Grinnell