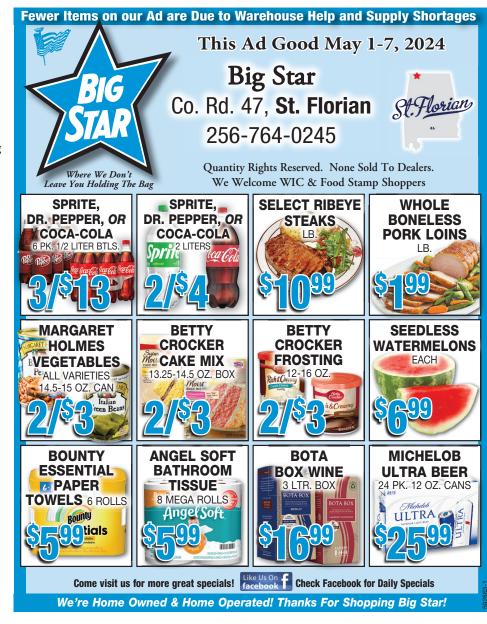

> **Prices Good** May 1-7, 2024

**Come Take Advantage Of Our** Pick 5 Items!

Bar S **Sliced Bologna** 

12 Oz.

On-Cor ON-COR Dinner Entrées

Assorted Johnsonville Wieners

14 Oz.

Idahoan Instant Potatoes Buttery Mashed, Four Cheese, Roasted Garlic Or Loaded Baked 4 Oz.

Crisco Original **Cooking Spray** 6 Oz.

StarKist Tuna In Water 2.6 Oz. Pouch

Armour Original Vienna Sausages 4.6 Oz. ARMOUR

Pride Vegetables Whole Kernel Corn, Cream Style Corn, Cut Or French Style Green Beans 14.5-15.25 Oz.

Lay's **Potato** Chips 7.75 Oz.

Coke **Products** 6 Pk. .5 Liters

Coke Products 12 Pk. 12 Oz. Cans

Coke **Products** 2 Liters

Kraft Original Mayo 30 Oz.

Hellmann's Original Mayo 30 Óz.