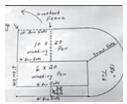

### Custom 50 Head Cattle Working System - \$6,900

Includes 90 degree sweep tub with slide gate and 20' alleyway. Includes a 10x20 holding pen, attached 10x20 sorting pen with a main 30x30 catch pen.

\$3,950 C&B Angus Cattle Squeeze w/Built In Palp Cage