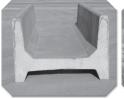

#### **BUNK FEEDERS** CATTLE GUARDS

With or Without Legs Open or Closed Ends

Delivery **Available**  8' • 12' • 16' Widths Rounded Top Design Keeping Livestock From Crossing

9160 Hwy. 128 | Savannah, TN, 38372 | 731-925-0271 River City Concrete www.rivercity-concete.com