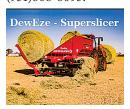

JOHN DEERE 1610 chisel plow, 10'W, 3 point, gauge wheels, good condition. Pics and delivery available, \$2,500. (931)808-8095.

DEWEZE SUPERS-LICER roll bale feeder, \$19,500. "The best way to feed what you need-Stop your hay loss. Give us a call, RRP Truck Equipment, Sparta, TN 38583. (931) 761-3554