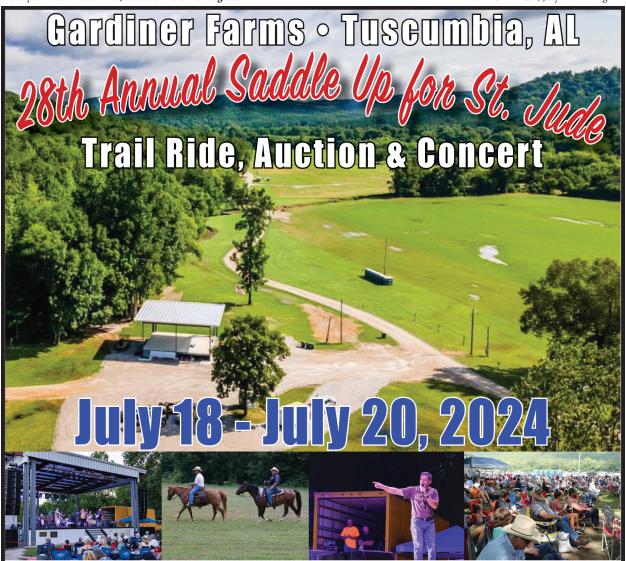

Shane Albright Auctions is proud to volunteer with Gardiner Farms for the 28th Annual Saddle Up for St. Jude Benefit Trail Ride, Auction & Concert!

We will be holding a LIVE AUCTION at 3:00PM on the grounds of Gardiner Farms Saturday, July 20th with Craig Morgan following on stage at 8:00PM for a concert! ALL proceeds donated back to St. Jude!

Tickets are on sale now at <u>saddleup4kids.org</u> Private camping sites are also available, Contact (256) 446-5392.

Multiple Live & Online Auctions upcoming at the Shane Albright Auctions Facility. Keep watching our website at www.shanealbright.com for more info!