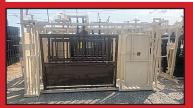

### Custom 50 Head Cattle Working System - \$6,900

Includes 90 degree sweep tub with slide gate and 20' alleyway. Includes a 10x20 holding pen, attached 10x20 sorting pen with a main 30x30 catch pen.

\$3,950 C&B Angus Cattle Squeeze w/Built In Palp Cage