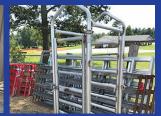

### Custom 50 Head Cattle Working System - \$6,900

Includes 90 degree sweep tub with slide gate and 20' alleyway. Includes a 10x20 holding pen, attached 10x20 sorting pen with a main 30x30 catch pen.

\$3,950 C&B Angus Cattle Squeeze w/Built In Palp Cage

\$59 each
Econo 5x10 Corral Panels
Seconds #2

\$3,200 C&B Angus Auto Cattle Squeeze Chute

Firminator G3 Food Plot Planter Disks-Seeder-Cultipacker 3' ATV/UTV Unit - \$6,800 6' 3-point Unit - \$9,700 8' 3-point Unit - \$12,100

**C&B Mobile Grain Bins** 3,000 lb. - **\$3,000** 5,000 lb. - **\$3,500** 6,500 lb. - **\$3,900** 

\$12,900 Hydraulic "The Tribble" Cattle Squeeeze Chute - In Stock FREE NATIONWIDE DELIVERY