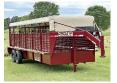

### **Equipment Trailers In Stock**

6.5' x 10' - \$2,100 6.5' x 12' - \$2,200 20' Car Hauler - \$4,150 Other Sizes Available

2004 CM

4 horse, stock combo, 20', 2' dressing room, 6'8" tall

Lawrimore

2008, 20' 5' Equipment Trailer, 7k axles, new tires,

2009 Hawk

2 horse, 7'6" tall, dressing room

EBY 20' Livestock Trailer

2 10' cuts, all alum, 7' wide, 6'8" tall

2004 Sterling

Single axle, 455 hp Detroit 60 Series, 10 spd. trans., only 339k miles, air ride seat