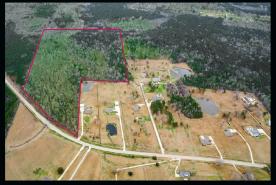

# Multiple Property Real Estate

Escape to your own private estate within the City of Central, LA municipal limits. This gated estate sprawls 52 +/- acres of picturesque countryside. Boasting a meticulously designed horse farm, recreational haven, and prime hunting grounds, this property offers an unparalleled lifestyle. Adjacent properties available with this lot!

2.9 +/- Acres in Central, Louisiana with Road Frontage

44.85 +/- Acres in Central, Louisiana for Hunting/Development

Bid Now in the July 25th Online Only Auction

Henderson Auctions.com

Liquidations | Government Surplus | Marine Industrial | Farm | Construction | Collector Cars