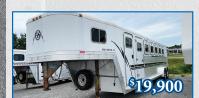

Circle W 32' Stock Trailer

6'8" wide, LED lights, 14 ply tires, like new!

2012 Ford F-150 Platinum

ecoboost engine, after market wheels & tires, 212k miles

Cole - 931-993-8874 • Rocky - 931-703-6255

2983 Huntsville Hwy., Fayetteville, TN 931-433-6255