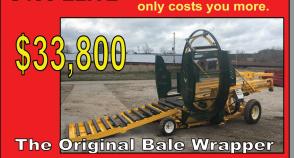

### HYUNDAI

HT100V & HS100V LOADERS starting at \$65000

12' MD144 \$14,200 IN STOCK

Spreaders from 80 cf - 430 cf IN STOCK! STRETCH-O-MATIC

**8400 ELITE** 

Dependable, Quality.
Other wrappers have
higher price tags.
Doesn't make 'em better,