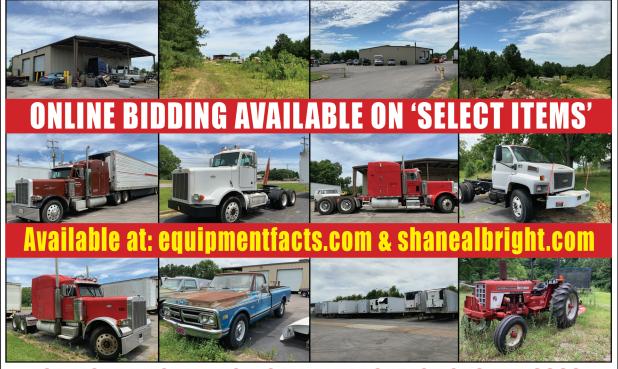

### ONLINE BIDDING FOR EQUIPMENT AT EQUIPMENTFACTS.COM

TRACTORS: Kubota M9000 4WD 2651 hrs., New Holland TN75D 1570 hrs., John Deere 650 4WD 2613 hrs., John Deere 750 4WD (showing 912 hrs.)

SKID STEERS: New Holland LS180 Turbo 1,769 hrs. w/ tracks, New Holland LS170 Turbo 2,717hrs., New Holland LS170 Turbo 4456 hrs. w/ tracks

EQUIPMENT: 4' bushhog, 50 gal. tank sprayer, boat trailer, 2006 Lawrimore 18' w/ 2' dovetail, 2007 Lawrimore 18' Pro-Series trailer, Athens chisel plow, Jacto J400 cannon sprayer, Jacto 400 (for parts), transplanter, Terra Force YJR080 8' tiller, 8' Bush Hog 3 pt. hitch, 6' red chisel plow, 8' orange chisel plow, 3' disc, light blue yard tiller, 50 gal. tank sprayer, Vicon cyclone spreader, Fuel tank and stand VEHICLES: 1997 Dodge Ram 3500 5.7L Cummins 4WD flatbed, 1999 Ford F450 Super Duty 2WD 16' flatbed, 1996 Chevrolet S10 2WD, 1991 Ford F350 2WD flatbed. 1990 Dodge D350 5.7L 1st gen. Cummins 1 ton 2WD flatbed, 1995 Ford Ranger 4WD, 1986 Chevy Custom Deluxe Dump truck

FOR MORE INFORMATION, CALL ALEX PONDICK 256-757-8898, TERRELL PHILLIPS 256-710-8651 OR BEN PHILLIPS 256-710-9683

Check Our Website for Weekly "Online" Only Auctions www.shanealbright.com