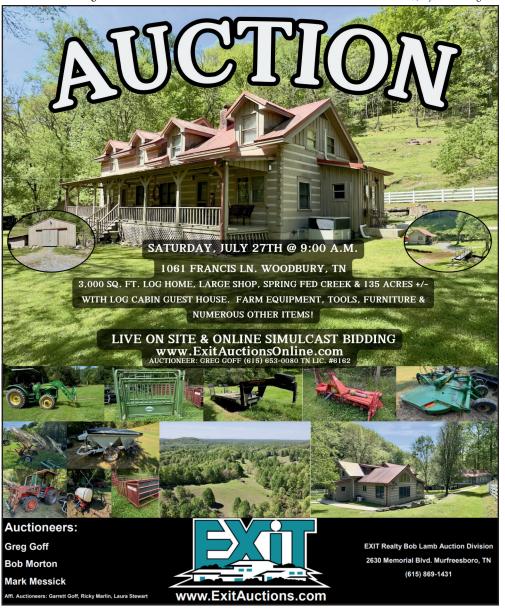

### **ESTATE AUCTION**

Bidding Ends July 17th at 8:00 PM

### **Gerald Payvis Estate Auction**

Mr. Payvis was known throughout the car racing circuit. This is a collection of vehicles, some unique, along with shop equipment and parts vehicles, trailers, lawn mowers, and frames.

### Viewing Wednesday, July 17th, 4:00-6:00 PM

Viewing Location: 13322 Newtown Rd., Unionville TN 37180 Bid Now thru July 17th at 8:00 PM

For more information, contact Auction Manager John Chitwood at 208-866-5372.

### **Bid Online Only at parksauction.com**

AUCTIONEERS:
STAN VAUGHT 615-456-4600 &
CHANDLER VAUGHT 615-663-6252

DIRECTIONS: From Murfreesboro, take Hwy 99 toward Eagleville to left on Jackson Ridge/Concord Rd., right on Mt. Pleasant Rd. (at the Fried Tater Cafe), left on Haunt Hollow Rd., left on Newtown Rd. TERMS: Items under \$1,000: Visa, Mastercard, Discover. Items over \$1000: Cash, Cashier's Check, Wire Transfer. 10% Buyer's Premium added to bid to determine final sale price.

ALL ANNOUNCEMENTS MADE DAY OF SALE TAKE PRECEDENCE OVER PREVIOUS ADVERTISING. ALL INFORMATION DEEMED RELIABLE BUT NOT GUARANTEED.

615-896-4600 or TOLL FREE 1.877.465.4600 FIRM #3984