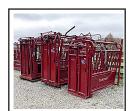

### Custom 50 Head Cattle Working System - \$6,900

Includes 90 degree sweep tub with slide gate and 20' alleyway. Includes a 10x20 holding pen, attached 10x20 sorting pen with a main 30x30 catch pen.

\$3,950 C&B Angus Cattle Squeeze w/Built In Palp Cage

\$59 each
Econo 5x10 Corral Panels
Seconds #2

\$3,200 C&B Angus Auto Cattle Squeeze Chute

Firminator G3 Food Plot Planter Disks-Seeder-Cultipacker 3' ATV/UTV Unit - \$6,800 6' 3-point Unit - \$9,700 8' 3-point Unit - \$12,100

**C&B Mobile Grain Bins** 3,000 lb. - **\$3,000** 5,000 lb. - **\$3,500** 6,500 lb. - **\$3,900** 

\$12,900 Hydraulic "The Tribble" Cattle Squeeeze Chute - In Stock FREE NATIONWIDE DELIVERY