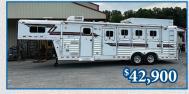

**2004 Exiss** 

3 horse, full living quarters, 7' wide, 7' tall

**2002 Exiss** 

6 horse, 7' wide, 7' tall, large dressing room, new tires

2005 4 Star

4 horse, outlaw living quarters, pwr awning, Onan generator, ready to go