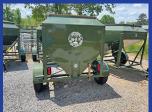

### Custom 50 Head Cattle Working System - \$6,900

Includes 90 degree sweep tub with slide gate and 20' alleyway. Includes a 10x20 holding pen, attached 10x20 sorting pen with a main 30x30 catch pen.

\$3,950 C&B Angus Cattle Squeeze w/Built In Palp Cage

\$59 each
Econo 5x10 Corral Panels
Seconds #2

\$3,200 C&B Angus Auto Cattle Squeeze Chute

Firminator G3 Food Plot Planter Disks-Seeder-Cultipacker 3' ATV/UTV Unit - \$6,800 6' 3-point Unit - \$9,700 8' 3-point Unit - \$12,100

**C&B Mobile Grain Bins** 3,000 lb. - **\$3,000** 5,000 lb. - **\$3,500** 6,500 lb. - **\$3,900** 

\$12,900 Hydraulic "The Tribble" Cattle Squeeeze Chute - In Stock FREE NATIONWIDE DELIVERY