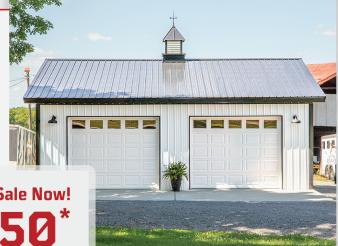

### 30'x30'x10'

- · Wood trusses with overhang & soffit
- 2 10'x8' Garage doors with windows
- · 1 36" Walk-in door with half glass
- · 1 36" Cupola
- 40-year, 29 gauge painted metal
- · 30'x30'x4" Concrete slab\*
- Reference ID: Q0-0110404

\$21,750 On Sale Now! \$20,350\*

Contract must be signed and deposit made by June 31, 2024. Concrete price may vary by location.

Lighting and electrical not included. Prices exclude tax and shipping. Installed exterior shell packages are installed by independent contrators and are limited to a 200-mile radius of our offices in Summertown,