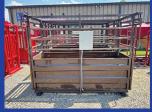

#### **BUNK FEEDERS** CATTLE GUARDS

With or Without Legs Open or Closed Ends

Delivery **Available**  8' • 12' • 16' Widths Rounded Top Design Keeping Livestock From Crossing

9160 Hwy. 128 | Savannah, TN, 38372 | 731-925-0271 River City Concrete www.rivercity-concete.com