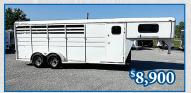

2009 Hawk

2 horse, 7'6" tall, dressing room

EBY 20' Livestock Trailer

2 10' cuts, all alum, 7' wide, 6'8" tall

2004 Sterling

Single axle, 455 hp Detroit 60 Series, 10 spd. trans., only 339k miles, air ride seat