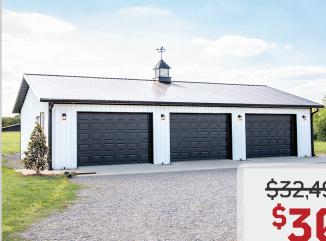

### 30'x50'x10'

- Wood trusses with overhang & soffit
- · 3 12'x8' Garage doors
- · 1 36" Walk-in door with half glass
- · 1 36" Cupola
- · 40-year, 29 gauge painted metal
- · 30'x50'x4" Concrete slab\*
- · Reference ID: 00-0110406

\$32,490 on Sale Now! \$30,590\*