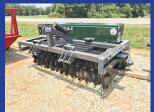

\$59 each
Econo 5x10 Corral Panels
Seconds #2

\$3,200 C&B Angus Auto Cattle Squeeze Chute

Firminator G3 Food Plot Planter Disks-Seeder-Cultipacker 3' ATV/UTV Unit - \$6,800 6' 3-point Unit - \$9,700 8' 3-point Unit - \$12,100