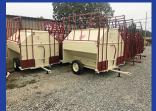

### Custom 50 Head Cattle Working System - \$6,900

Includes 90 degree sweep tub with slide gate and 20' alleyway. Includes a 10x20 holding pen, attached 10x20 sorting pen with a main 30x30 catch pen.

\$3,950 C&B Angus Cattle Squeeze w/Built In Palp Cage