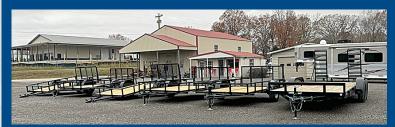

### **Equipment Trailers In Stock**

6.5' x 10' - \$2,100 6.5' x 12' - \$2,200 20' Car Hauler - \$4,150 Other Sizes Available

2004 CM

4 horse, stock combo, 20', 2' dressing room, 6'8" tall

Lawrimore

2008, 20' 5' Equipment Trailer, 7k axles, new tires,