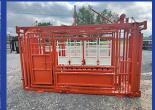

### Custom 50 Head Cattle Working System - \$6,900

Includes 90 degree sweep tub with slide gate and 20' alleyway. Includes a 10x20 holding pen, attached 10x20 sorting pen with a main 30x30 catch pen.

\$3,950 C&B Angus Cattle Squeeze w/Built In Palp Cage