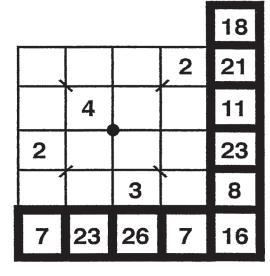

ndo console debut of debut | >                               | female   | part<br>Nav.<br>officer      | Not<br>smooth,<br>as peanut | Agassi A sister of JFK | of                            | per-<br>species<br>limit<br>Rowdy<br>crowd | <b>-</b>                            |                  | Toes the line |

#### Challenger

Fill each square with a number, 1-9. Horizontal squares should add to the totals on the right, vertical squares should add to the total on the bottom and diagonal squares should add to the total in the upper and lower right.

THERE MAY BE MORE THAN ONE SOLUTION.

Today's Challenge
Time 3 Minutes
47 Seconds

Your Working
Time Minutes
Seconds













THERE MAY BE MORE THAN ONE SOLUTION.
Today's Challenge
Time 11 Minutes
6 Seconds
Your Working
Time Minutes
Seconds







#### Cryptoquote

#### AXYDLBAAXR is LONGFELLOW

One letter stands for another. In this sample, A is used for three L's, X for the two O's, etc. Single letters, apostrophes, and length and formation of words are all hints. The code letters are different for each puzzle.

JISPS X P S T MYATSK A T AIFM WTTEW ΥI GTD P DNOSISW LDC YI AI MIN D TXJBPS, MTYC XPSXK MVLDFJ. Z KNTMTN YI YDJT RMYMP, M T SXLXATKJ YXT OIAW ISY. — KNZPVTWW DPPT XTMJISP. — SFMBXPF NXTSJ U OYFJE SUXN UΙ J O NQGW YXTLTQ HN QGTY OVR G V YE H QAGVEJWO. VNWEMN U AECSF FNRNMJ LWZVTEY V OVR OH GHEHL CIFNMRJYIF JON WCSS XYSCN O G H Y W D G H O T W O OWNWEOTEJ HSL NLWWOHZ E WTMYRR UI Y TMNNI V E OOWZHALVAR. — OHAFUJAO. — NSSY ZYUSSYMJ GVYQTEJY ATHX DNXA, S ' F WN B DXEQ TU QKX ZDQ WKQZU D Q ZG Q D B K J Q K O K XLXHQTPYD S