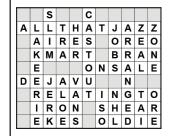

#### CROSSWORD THOMAS JOSEPH

| 1  | 2  | 3  | 4  | 5  |    | 6  | 7  | 8  | 9  | 10 |
|----|----|----|----|----|----|----|----|----|----|----|
| 11 |    |    |    |    |    | 12 |    |    |    |    |
| 13 |    |    |    |    | 14 |    |    |    |    |    |
| 15 |    |    |    | 16 |    |    |    | 17 |    |    |
| 18 |    |    | 19 |    |    |    | _  | 20 |    |    |
|    |    |    | 21 |    |    |    | 22 |    |    |    |
| 23 | 24 | 25 |    |    |    | 26 |    |    |    |    |
| 27 |    |    |    |    | 28 |    |    |    |    |    |
| 29 |    |    |    | 30 |    |    |    | 31 | 32 | 33 |
| 34 |    |    | -  | 35 |    |    |    | 36 |    |    |
| 37 |    |    | 38 |    |    |    | 39 |    |    |    |
| 40 |    |    |    |    |    | 41 |    |    |    |    |
| 42 |    |    |    |    |    | 43 |    |    |    |    |

#### **ACROSS**

- 1 Fragrant wood
- 6 Loses color
- 11 Elevate
- 12 Green shade
- 13 Science fiction great
- 15 Hoss's pa
- 16 Choose
- 17 "Likable" candidate
- 18 Jacket parts
- 20 Light metal
- 21 Puzzle
- 22 Penny
- 23 It beats rock
- 26 Risky
- 27 God of war
- 28 Fourth-yr. students
- 29 Music genre
- 30 NFL coach Barry
- 34 Play a part
- 35 Brown shade
- 36 In the manner of
- 37 Science fiction great
- 40 Moon of "Return of the Jedi"
- 41 Spooky
- 42 High schoolers
- 43 Clarinet needs

#### **DOWN**

- 1 Baby holders
- 2 Art stand
- 3 Keaton or Sawyer
- 4 Drunk skunk
- 5 Get back
- 6 Mails
- 7 Boxing great
- 8 Train type
- 9 Drawing out
- 10 Highway speed, perhaps
- 14 Pinnacle
- 19 Nights before
- 22 Expense
- 23 Bulwark's kin
- 24 Mythical weaver
- 25 Amino acid polymer
- 26 Bar patron
- 28 Trade
- 30 Agitates
- 31 Name changed back to Congo in 1997
- 32 Spanish hero
- 33 Yard tools
- 38 Actor Chaney
- 39 Sandra or Ruby