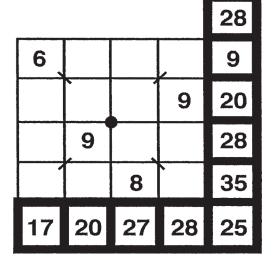

| trail map, canteen, etc.  Forget to use  Earth orbiter's attire  Airport guess, briefly  Native of Muscat  Nintendo console debut of debut | >                               | female   | part<br>Nav.<br>officer      | Not<br>smooth,<br>as peanut | Agassi A sister of JFK | of                            | per-<br>species<br>limit<br>Rowdy<br>crowd | <b>-</b>                            |                  | Toes the line |

#### Challenger

Fill each square with a number, 1-9. Horizontal squares should add to the totals on the right, vertical squares should add to the total on the bottom and diagonal squares should add to the total in the upper and lower right.

THERE MAY BE MORE THAN ONE SOLUTION.

Today's Challenge
Time 3 Minutes
47 Seconds

Your Working
Time Minutes
Seconds













THERE MAY BE MORE THAN ONE SOLUTION.
Today's Challenge
Time 11 Minutes
6 Seconds
Your Working
Time Minutes
Seconds







#### Cryptoquote

#### AXYDLBAAXR is LONGFELLOW

One letter stands for another. In this sample, A is used for three L's, X for the two O's, etc. Single letters, apostrophes, and length and formation of words are all hints. The code letters are different for each puzzle.

JISPS X P S T MYATSK A T AIFM WTTEW ΥI GTD P DNOSISW LDC YI AI MIN D TXJBPS, MTYC XPSXK MVLDFJ. Z KNTMTN YI YDJT RMYMP, M T SXLXATKJ YXT OIAW ISY. — KNZPVTWW DPPT XTMJISP. — SFMBXPF NXTSJ U OYFJE SUXN UΙ J O NQGW YXTLTQ HN QGTY OVR G V YE H QAGVEJWO. VNWEMN U AECSF FNRNMJ LWZVTEY V OVR OH GHEHL CIFNMRJYIF JON WCSS XYSCN O G H Y W D G H O T W O OWNWEOTEJ HSL NLWWOHZ E WTMYRR UI Y TMNNI V E OOWZHALV