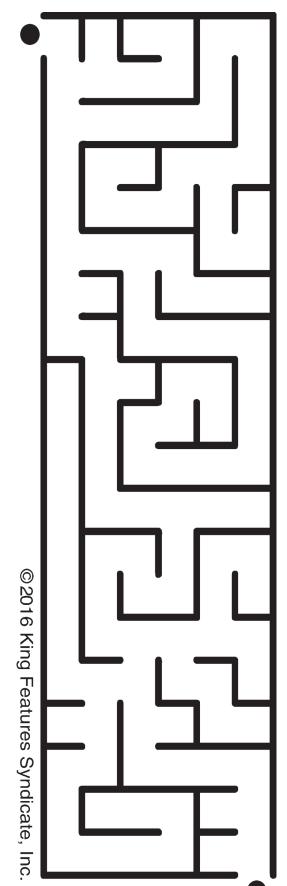

|  |  |  |
|                          |                                                      |        |        |         |       |        |  |  |  |

# Puzzles4Kids by Helene Hovanec

#### **CRISSCROSS – RAIN SHOWERS\***

Each word will fit into one spot in the grid. Use the starting letters as a guide and fit each word into its spot. All words will be used, so cross off each one after you put it into the grid.



# Puzzles4Kids

by Helene Hovanec

©2018 King Features Synd., Inc. World rights reserved

#### CODED RIDDLE

Change each letter to the one that comes immediately BEFORE it in the alphabet to find a riddle and its answer.

Here's a copy of the alphabet to guide you:

ABCDEFGHIJKLMNOPQRSTUVWXYZ

XIBU LJOE PG KPC JT JU FBTZ

UP TUJDL UP? XPSLJOH JO B

HMVF GBDUPSZ.

Kids Maze



# Puzzles4Kids by Helene Hovanec

#### RIDDLE SEARCH - DO SOME DETECTIVE WORK

Look up, down, and diagonally, both forward and backward to find every word on the list. Circle each one as you find it. When all the words are circled, take the UNUSED letters and write them on the blanks below. Go from left to right and top to bottom to find the answer to this riddle: What do you call a great dog detective?

DETECT FIND **HEAR IDENTIFY INQUIRE** LISTEN MEET NOTE PHONE **PROBE** QUESTION READ **REGARD** SCAN SENSE **TESTIFY TOIL** TURN UP **UNMASK WATCH** 

| Т | С | Е | Т | E   | D | S | Ν | Н | ı   |  |
|---|---|---|---|-----|---|---|---|---|-----|--|
| U | Н | L | Е | E   | R | Α | S | D | L   |  |
| R | Ε | I | В | W   | С | M | E | Е | Т   |  |
| Ν | Α | 0 | Α | S   | 0 | Ν | Ν | R | - 1