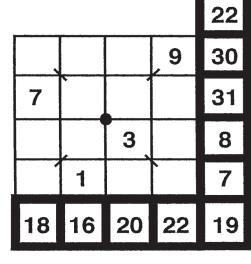

| trail map, canteen, etc.  Forget to use  Earth orbiter's attire  Airport guess, briefly  Native of Muscat  Nintendo console debut of debut | >                               | female   | part<br>Nav.<br>officer      | Not<br>smooth,<br>as peanut | Agassi A sister of JFK | of                            | per-<br>species<br>limit<br>Rowdy<br>crowd | <b>-</b>                            |                  | Toes the line |

#### Challenger

Fill each square with a number, 1-9. Horizontal squares should add to the totals on the right, vertical squares should add to the total on the bottom and diagonal squares should add to the total in the upper and lower right.

THERE MAY BE MORE THAN ONE SOLUTION.

Today's Challenge
Time 3 Minutes
47 Seconds

Your Working
Time Minutes
Seconds













THERE MAY BE MORE THAN ONE SOLUTION.
Today's Challenge
Time 11 Minutes
6 Seconds
Your Working
Time Minutes
Seconds







#### Cryptoquote

#### AXYDLBAAXR is LONGFELLOW

One letter stands for another. In this sample, A is used for three L's, X for the two O's, etc. Single letters, apostrophes, and length and formation of words are all hints. The code letters are different for each puzzle.

JISPS X P S T MYATSK A T AIFM WTTEW ΥI GTD P DNOSISW LDC YI AI MIN D TXJBPS, MTYC XPSXK MVLDFJ. Z KNTMTN YI YDJT RMYMP, M T SXLXATKJ YXT OIAW ISY. — KNZPVTWW DPPT XTMJISP. — SFMBXPF NXTSJ U OYFJE SUXN UΙ J O NQGW YXTLTQ HN QGTY OVR G V YE H QAGVEJWO. VNWEMN U AECSF FNRNMJ LWZVTEY V OVR OH GHEHL CIFNMRJYIF JON WCSS XYSCN O G H Y W D G H O T W O OWNWEOTEJ HSL NLWWOHZ E WTMYRR UI Y TMNNI V E OOWZHA