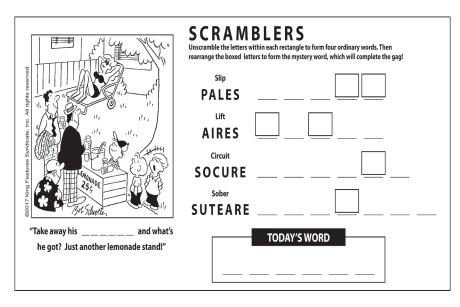

|   |   |   |   |   |   |                                 |
|---|---|---|---|---|---|---|---|---|---------------------------------|
|   |   | 7 |   | 1 | 2 |   |   | 5 |                                 |
|   | 4 |   |   | 3 | 8 |   |   |   |                                 |
|   |   |   |   | 9 |   | 8 |   | 1 | 1                               |
| 1 | 8 |   |   | 2 | 5 |   | 7 | 6 | ],                              |
|   |   | 5 | 1 |   |   | 9 | 3 | 8 | <br> -                          |
| 7 |   | 9 | 8 | 4 | 3 |   |   | 2 |                                 |
|   |   | 6 |   |   | 1 | 2 |   |   | ֓֞֓֓֓֓֓֓֓֟֟֝֓֓֓֓֟֟֓֓֓֓֟֟֓֓֓֓֓֟֟ |
|   |   |   | 6 |   | 4 | 5 |   |   |                                 |
| 5 | 3 | 4 |   | 8 |   | 6 |   |   |                                 |

Difficulty: ★











| PERFUME L                                                                     | SCRAMBLERS Unscramble the letters within each rectangle to form four ordinary words. Then rearrange the boxed letters to form the mystery word, which will complete the gag! |
|-------------------------------------------------------------------------------|------------------------------------------------------------------------------------------------------------------------------------------------------------------------------|
| DESIRE DESIRE                                                                 | CARTIRE                                                                                                                                                                      |
|