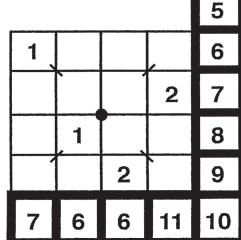

console debut of debut | >                               | female   | part<br>Nav.<br>officer      | Not<br>smooth,<br>as peanut | Agassi A sister of JFK | of                            | per-<br>species<br>limit<br>Rowdy<br>crowd | <b>-</b>                            |                  | Toes the line |

#### Challenger

Fill each square with a number, 1-9. Horizontal squares should add to the totals on the right, vertical squares should add to the total on the bottom and diagonal squares should add to the total in the upper and lower right.

THERE MAY BE MORE THAN ONE SOLUTION.

Today's Challenge
Time 3 Minutes
47 Seconds

Your Working
Time Minutes
Seconds













THERE MAY BE MORE THAN ONE SOLUTION.
Today's Challenge
Time 11 Minutes
6 Seconds
Your Working
Time Minutes
Seconds







#### Cryptoquote

#### AXYDLBAAXR is LONGFELLOW

One letter stands for another. In this sample, A is used for three L's, X for the two O's, etc. Single letters, apostrophes, and length and formation of words are all hints. The code letters are different for each puzzle.

JISPS X P S T MYATSK A T AIFM WTTEW ΥI GTD P DNOSISW LDC YI AI MIN D TXJBPS, MTYC XPSXK MVLDFJ. Z KNTMTN YI YDJT RMYMP, M T SXLXATKJ YXT OIAW ISY. — KNZPVTWW DPPT XTMJISP. — SFMBXPF NXTSJ U OYFJE SUXN UΙ J O NQGW YXTLTQ HN QGTY OVR G V YE H QAGVEJWO. VNWEMN U AECSF FNRNMJ LWZVTEY V OVR OH GHEHL CIFNMRJYIF JON WCSS XYSCN O G H Y W D G H O T W O OWNWEOTEJ HSL NLWWOHZ E WTMYRR UI Y TMNNI V E OOWZHALVAR. — OHAFUJAO. — NSSY ZYUSSYMJ GVYQTEJY ATHX DNXA, S ' F WN B DXEQ TU QKX ZDQ WKQZU D Q ZG Q D B K J Q K O K XLXHQTPYD S ' F