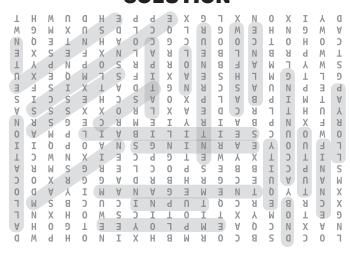

#### Word Sleuth

Find the listed words in the diagram. They run in all directions - forward, backward, up, down and diagonally. Every puzzle has one unlisted clue.

#### MIDDLE-AGE WORDS

#### **CLUE LIST** XOLIFCZWTQNKIFC Caged Z W U R C S P M J T H E V C Z Cagey Coagent TXUIEISCNONOLJG Eager **Imagery** N(P A S S A G E W A Y S)L J H Lager Menagerie E P C G P A G A G A G Y W V T Mutagenic Paged R E G A E I R E G A N E M R P Pages N L G R K D U E R E T I N G E Passageways Reagent Y E G A C R Y C G Y D U B T Z Tragedy Voyageurs DXWUSSDEGACRMPO M L J I G E D B A Y L E G A B