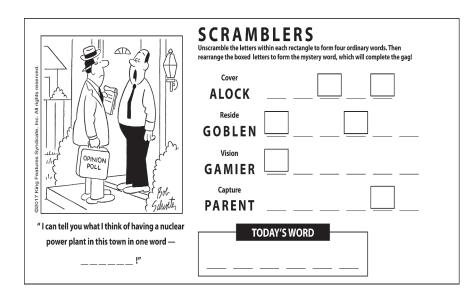

"Garfield" canine

129 Central Florida city

121 The "I" of RPI: Abbr.

**122** Canine three-time Daytona

117 Stew morsel

118 Gobbled up

130 Ethane, e.g. 131 "No lie!"

**65** Brynner on Broadway

73 Parks and Ponselle

**67** Irish county

70 BBQ meat bit

71 Tchr.'s union

**74** Metal debris

76 Daily Chi-Town

**75** Part of NE

paper

83 Chimp kin

84 Qatari money

111 Actor George 112 Med. group

120 Has it wrong

114 Refuge

119 Squad

124 In thing

125 Family guy

126 Sci-fi ability

127 Old rival of United

113 City in North Dakota

**123** Prefix with tour or type

15 Ninth-century king called

18 Rocker Allman and pitcher

16 Makes a new proposal17 Response to "Am so!"

"the Bald"

Olson

33 Hip to

**24** Muscle woe

34 Popped top

25 Paid intro? 31 "I do" setting











| Port / King Features Syndicate, Inc. All rights reserved.              | Unscramble the letters within each rectangle to form four ordinary words. Then rearrange the boxed letters to form the mystery word, which will complete the gag!  Leave SINGER  Far  METEOR  Bottom  RUNED  Waver  REFLAT |
|------------------------------------------------------------------------|----------------------------------------------------------------------------------------------------------------------------------------------------------------------------------------------------------------------------|
| "Not only do ballplayers make more money than musicians, they practice | TODAY'S WORD