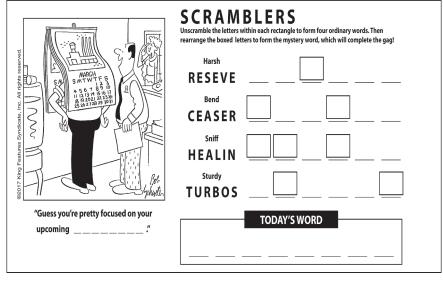

|   |   |   |   |   |                                 |
|---|---|---|---|---|---|---|---|---|---------------------------------|
|   |   | 7 |   | 1 | 2 |   |   | 5 |                                 |
|   | 4 |   |   | 3 | 8 |   |   |   |                                 |
|   |   |   |   | 9 |   | 8 |   | 1 | 1                               |
| 1 | 8 |   |   | 2 | 5 |   | 7 | 6 | ],                              |
|   |   | 5 | 1 |   |   | 9 | 3 | 8 | <br> -                          |
| 7 |   | 9 | 8 | 4 | 3 |   |   | 2 |                                 |
|   |   | 6 |   |   | 1 | 2 |   |   | ֓֞֓֓֓֓֓֓֓֟֟֝֓֓֓֓֟֟֓֓֓֓֟֟֓֓֓֓֓֟֟ |
|   |   |   | 6 |   | 4 | 5 |   |   |                                 |
| 5 | 3 | 4 |   | 8 |   | 6 |   |   |                                 |

Difficulty: ★











| PERFUME L                                                                     | SCRAMBLERS Unscramble the letters within each rectangle to form four ordinary words. Then rearrange the boxed letters to form the mystery word, which will complete the gag! |
|-------------------------------------------------------------------------------|------------------------------------------------------------------------------------------------------------------------------------------------------------------------------|
| DESIRE DESIRE                                                                 | CARTIRE                                                                                                                                                                      |
|