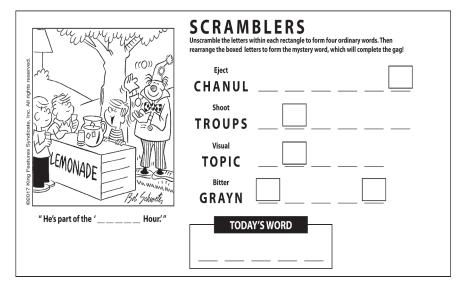

Difficulty: ★

| PERFUME L                                                                     | SCRAMBLERS Unscramble the letters within each rectangle to form four ordinary words. Then rearrange the boxed letters to form the mystery word, which will complete the gag! |
|-------------------------------------------------------------------------------|------------------------------------------------------------------------------------------------------------------------------------------------------------------------------|
| DESIRE DESIRE                                                                 | CARTIRE                                                                                                                                                                      |
|                                                                               | LUDITE                                                                                                                                                                       |
| Scott King Features Syndicate, Inc.                                           | Pole TISTL                                                                                                                                                                   |
| Por Schwitz                                                                   | Hinder PRIMIA                                                                                                                                                                |
| "My boyfriend is a marine and he just got back from overseas — think I should | TODAY'S WORD                                                                                                                                                                 |
| this?"                                                                        |                                                                                                                                                                              |