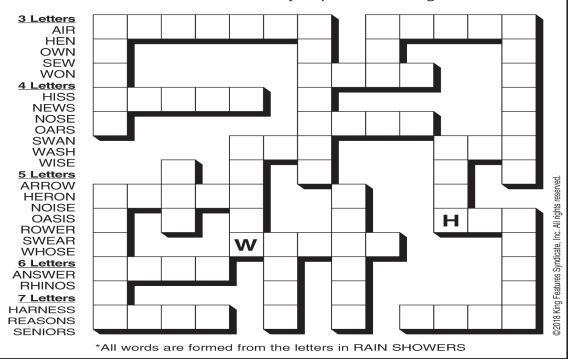

| 124 ACLU issues: Abbr.<br>125 Oz musical, with "The" |        |        |         |       |        |  |  |  |
|                          |                                                      |        |        |         |       |        |  |  |  |
| 12                       | zo Su                                                | шх ν   | viin p | propyl  | L     |        |  |  |  |
|                          |                                                      |        |        |         |       |        |  |  |  |

# Puzzles4Kids by Helene Hovanec

#### **CRISSCROSS – RAIN SHOWERS\***

Each word will fit into one spot in the grid. Use the starting letters as a guide and fit each word into its spot. All words will be used, so cross off each one after you put it into the grid.



# Puzzles4Kids

by Helene Hovanec

©2018 King Features Synd., Inc. World rights reserved

#### CODED RIDDLE

Change each letter to the one that comes immediately BEFORE it in the alphabet to find a riddle and its answer.

Here's a copy of the alphabet to guide you:

ABCDEFGHIJKLMNOPQRSTUVWXYZ

XIBU LJOE PG KPC JT JU FBTZ

UP TUJDL UP? XPSLJOH JO B

HMVF GBDUPSZ.

Kids Maze



# Puzzles4Kids by Helene Hovanec

#### RIDDLE SEARCH - DO SOME DETECTIVE WORK

Look up, down, and diagonally, both forward and backward to find every word on the list. Circle each one as you find it. When all the words are circled, take the UNUSED letters and write them on the blanks below. Go from left to right and top to bottom to find the answer to this riddle: What do you call a great dog detective?

DETECT FIND