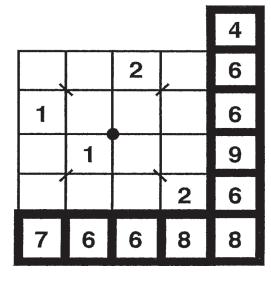

| trail map, canteen, etc.  Forget to use  Earth orbiter's attire  Airport guess, briefly  Native of Muscat  Nintendo console debut of debut | >                               | female   | part<br>Nav.<br>officer      | Not<br>smooth,<br>as peanut | Agassi A sister of JFK | of                            | per-<br>species<br>limit<br>Rowdy<br>crowd | <b>-</b>                            |                  | Toes the line |

#### Challenger

Fill each square with a number, 1-9. Horizontal squares should add to the totals on the right, vertical squares should add to the total on the bottom and diagonal squares should add to the total in the upper and lower right.

THERE MAY BE MORE THAN ONE SOLUTION.

Today's Challenge
Time 3 Minutes
47 Seconds

Your Working
Time Minutes
Seconds













THERE MAY BE MORE THAN ONE SOLUTION.
Today's Challenge
Time 11 Minutes
6 Seconds
Your Working
Time Minutes
Seconds







#### Cryptoquote

#### AXYDLBAAXR is LONGFELLOW

One letter stands for another. In this sample, A is used for three L's, X for the two O's, etc. Single letters, apostrophes, and length and formation of words are all hints. The code letters are different for each puzzle.

JISPS X P S T MYATSK A T AIFM WTTEW ΥI GTD P DNOSISW LDC YI AI MIN D TXJBPS, MTYC XPSXK MVLDFJ. Z KNTMTN YI YDJT RMYMP, M T SXLXATKJ YXT OIAW ISY. — KNZPVTWW DPPT XTMJISP. — SFMBXPF NXTSJ U OYFJE SUXN UΙ J O NQGW YXTLTQ HN QGTY OVR G V YE H QAGVEJWO. VNWEMN U AECSF FNRNMJ LWZVTEY V OVR OH GHEHL CIFNMRJYIF JON WCSS XYSCN O G H Y W D G H O T W O OWNWEOTEJ HSL NLWWOHZ E WTMYRR UI Y TMNNI V E OO