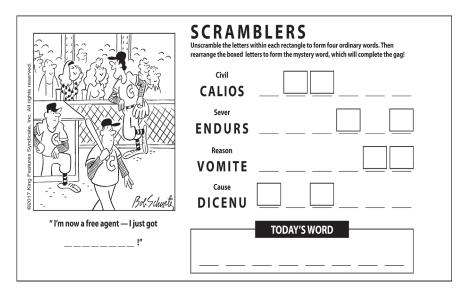

Difficulty: ★

| PERFUME L                                                                     | SCRAMBLERS Unscramble the letters within each rectangle to form four ordinary words. Then rearrange the boxed letters to form the mystery word, which will complete the gag! |
|-------------------------------------------------------------------------------|------------------------------------------------------------------------------------------------------------------------------------------------------------------------------|
| DESIRE DESIRE                                                                 | CARTIRE                                                                                                                                                                      |
|                                                                               | LUDITE                                                                                                                                                                       |
| Scott King Features Syndicate, Inc.                                           | Pole TISTL                                                                                                                                                                   |
| Por Schwitz                                                                   | Hinder PRIMIA                                                                                                                                                                |
| "My boyfriend is a marine and he just got back from overseas — think I should | TODAY'S WORD                                                                                                                                                                 |
| this?"                                                                        |                                                                                                                                                                              |