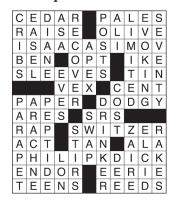

#### CROSSWORD THOMAS JOSEPH

| 1  | 2  | 3  | 4  | 5  |    | 6  | 7  | 8  | 9  | 10 |
|----|----|----|----|----|----|----|----|----|----|----|
| 11 |    |    |    |    |    | 12 |    |    |    |    |
| 13 |    |    |    |    | 14 |    |    |    |    |    |
| 15 |    |    |    | 16 |    |    |    | 17 |    |    |
| 18 |    |    | 19 |    |    |    | _  | 20 |    |    |
|    |    |    | 21 |    |    |    | 22 |    |    |    |
| 23 | 24 | 25 |    |    |    | 26 |    |    |    |    |
| 27 |    |    |    |    | 28 |    |    |    |    |    |
| 29 |    |    |    | 30 |    |    |    | 31 | 32 | 33 |
| 34 |    |    | -  | 35 |    |    |    | 36 |    |    |
| 37 |    |    | 38 |    |    |    | 39 |    |    |    |
| 40 |    |    |    |    |    | 41 |    |    |    |    |
| 42 |    |    |    |    |    | 43 |    |    |    |    |

#### **ACROSS**

- 1 Fragrant wood
- 6 Loses color
- 11 Elevate
- 12 Green shade
- 13 Science fiction great
- 15 Hoss's pa
- 16 Choose
- 17 "Likable" candidate
- 18 Jacket parts
- 20 Light metal
- 21 Puzzle
- 22 Penny
- 23 It beats rock
- 26 Risky
- 27 God of war
- 28 Fourth-yr. students
- 29 Music genre
- 30 NFL coach Barry
- 34 Play a part
- 35 Brown shade
- 36 In the manner of
- 37 Science fiction great
- 40 Moon of "Return of the Jedi"
- 41 Spooky
- 42 High schoolers
- 43 Clarinet needs

#### **DOWN**

- 1 Baby holders
- 2 Art stand
- 3 Keaton or Sawyer
- 4 Drunk skunk
- 5 Get back
- 6 Mails
- 7 Boxing great
- 8 Train type
- 9 Drawing out
- 10 Highway speed, perhaps
- 14 Pinnacle
- 19 Nights before
- 22 Expense
- 23 Bulwark's kin
- 24 Mythical weaver
- 25 Amino acid polymer
- 26 Bar patron
- 28 Trade
- 30 Agitates
- 31 Name changed back to Congo in 1997
- 32 Spanish hero
- 33 Yard tools
- 38 Actor Chaney
- 39 Sandra or Ruby