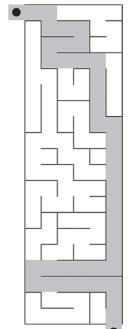

| Т                       | Е        | [2]             | ı          |
| N    | K    | S                       | Α   | $\overline{M}$ | 77           | O                       | 0        | Ν               | R          |
| E    | R    | Е                       | G   | A              | R            | Ò                       | E        | s               | w          |

Puzzles4Kids

Riddle Answer: Sherlock Bones.

| ASHLEY        | Υ | LEASH |
|---------------|---|-------|
| ASTROS        | 0 | STARS |
| SAUCER        | U | CARES |
| STREAM        | R | TEAMS |
|               |   |       |
| SONNET        | N | STONE |
| EASTER        | Α | STEER |
| <b>HOMERS</b> | M | HORSE |
| CLOSED        | Ε | COLDS |

Kids Maze

Kids Maze

Page 36

## Kids Maze

# Puzzles4Kids

**Answer** 





How do you make the number one disappear? Add the

# Answer

letter "G" and it is "GONE."

Page 37

## Puzzles4Kids

#### Answer

|   |    |             | /\       | 113      | VVC | - " |          |               |                         |
|---|----|-------------|----------|----------|-----|-----|----------|---------------|-------------------------|
| 0 | A  | R           | R        | <b>A</b> | Е   | L   | L        | Ų             | 徊                       |
| ≥ | R  | <u> </u>    | Т        | Т        | Е   | N   | S        | /丁/           | 徊                       |
| Р | Œ  | (E)         | D        | U        | P   | B   | B        | つ             | ∟                       |
| R | ®  |             | À        | $\oplus$ | A   | /o/ | <u> </u> | 옘             | E