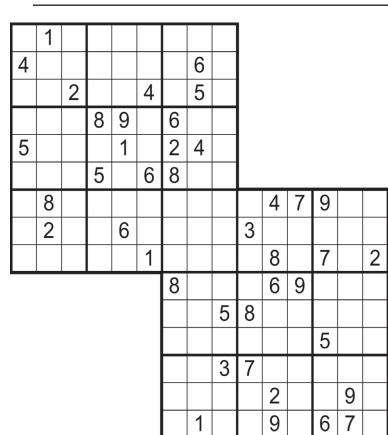

#### Sudoku

Sudoku is a number-placing puzzle based on a 9x9 grid with several given numbers. The object is to place the numbers 1 to 9 in the empty squares so that each row, column and 3x3 box contains the same number only once

| 7 |   | 5 | 9 |   | 8 |   |   |   |                                  |
|---|---|---|---|---|---|---|---|---|----------------------------------|
|   |   |   |   | 3 |   |   | 8 | 9 |                                  |
|   |   | 6 |   |   |   | 4 |   |   |                                  |
| 5 |   |   |   |   | 9 |   | 2 |   | Inc                              |
| 6 | 7 | 2 |   |   |   |   |   |   | dicate                           |
|   |   |   | 6 | 7 |   |   |   |   | Oc. Cim                          |
|   | 9 | 7 |   | 6 |   |   | 4 | 2 | Ecotur                           |
|   |   |   | 2 |   |   | 1 | 7 |   | @2017 King Eagures Cundicate Inc |
|   |   |   |   |   | 5 |   |   |   | @2017                            |