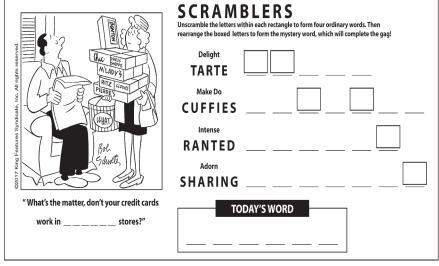

Difficulty: ★★

| COOTY King Features Syndicate, Inc. All rights reserved. | SCRAMBLERS Unscramble the letters within each rectangle to form four ordinary words. Then rearrange the boxed letters to form the mystery word, which will complete the gag!  Facet SEPTAC  Attack SHAMBU  Cover PAYCON  Create SINGED |
|----------------------------------------------------------|----------------------------------------------------------------------------------------------------------------------------------------------------------------------------------------------------------------------------------------|
| " I never thought I'd be saying I can't wait till ! "    | TODAY'S WORD                                                                                                                                                                                                                           |