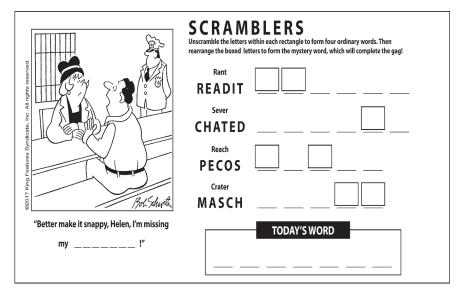

Difficulty: ★

| PERFUME L                                                                     | SCRAMBLERS Unscramble the letters within each rectangle to form four ordinary words. Then rearrange the boxed letters to form the mystery word, which will complete the gag! |
|-------------------------------------------------------------------------------|------------------------------------------------------------------------------------------------------------------------------------------------------------------------------|
| DESIRE DESIRE                                                                 | CARTIRE                                                                                                                                                                      |
|                                                                               | LUDITE                                                                                                                                                                       |
| Scott King Features Syndicate, Inc.                                           | Pole TISTL                                                                                                                                                                   |
| Por Schwitz                                                                   | Hinder PRIMIA                                                                                                                                                                |
| "My boyfriend is a marine and he just got back from overseas — think I should | TODAY'S WORD                                                                                                                                                                 |
| this?"                                                                        |                                                                                                                                                                              |