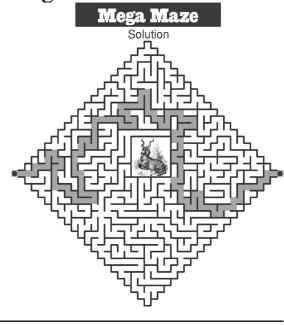

71 Writer Nin
- 72 Of the entire U.S., e.g.

- 90 Has faith
- 91 Non-written exam 92 Pigs' hangout
- 94 Freaked out
- 96 iPhone extra
- **98** #2 corp. execs
- 100 Suffix with hex-
- 102 Adorn richly
- 103 Maine national park
- 104 Guitarist Ted
- 105 Carnivals
- 106 Suffolk County town
- 107 Metropolis, in Milan 108 Microwaves, say
- 109 Ain't right?
- 114 Vexed state
- 115 Crate piece
- **117** Part of A&E
- **119** Like kings: Abbr.
- 120 Vegas cube
- **121** "— for Alibi" (Sue Grafton book)
- **122** Suffix with Ernest

# **SOLUTIONS**

## Page 3

#### Joseph Crossword



#### Page 7 Joseph Crossword



#### Page 10 Joseph Crossword



#### Page 4 Word Sleuth

MIDDLE-AGE WORDS



NBA MOST VALUABLE PLAYER AWARD



SWITCH FIRST TWO LETTERS



#### Page 5 **Premier Crossword**



Page 6



#### Page 8 Premier Crossword



Page 9

|   |   | 3 | ш | ω | Кι | l I | L |   |    |
|---|---|---|---|---|----|-----|---|---|----|
| 7 | 3 | 5 | 9 | 4 | 8  | 2   | 6 | 1 |    |
| 4 | 2 | 1 | 5 | 3 | 6  | 7   | 8 | 9 | l  |
| 9 | 8 | 6 | 1 | 2 | 7  | 4   | 5 | 3 | l  |
| 5 | 1 | 3 | 4 | 8 | 9  | 6   | 2 | 7 | ]. |
| 6 | 7 | 2 | 3 | 5 | 1  | 8   | 9 | 4 | 1  |
| 8 | 4 | 9 | 6 | 7 | 2  | 3   | 1 | 5 |    |
| 1 | 9 | 7 | 8 | 6 | 3  | 5   | 4 | 2 |    |
| 3 | 5 | 8 | 2 | 9 | 4  | 1   | 7 | 6 |    |

| l |                                     | 4 | 9 | 5 | 8 | 3 | 7 | 2 | 1 | 6 |                          |
|---|-------------------------------------|---|---|---|---|---|---|---|---|---|--------------------------|
| 1 |                                     | 6 | 1 | 8 | 9 | 4 | 2 | 7 | 3 | 5 |