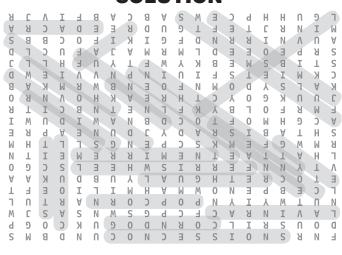

# **DIVE RIGHT IN WORD SEARCH**

E G R Н K R C E D N Т W N K N W F F P E Z Z D Z М U U 0 V V Ι B Ι D P F E Т Т M B C V U D K G U Ν 0 L I Z E Ι D W W 0 N G R 0 U N D D 0 0 N E V D P Y Ι 0 B 0 P Y W M D Ι H P M P S E Ι B K B Z Т Ι Ε S Z E S D U 0 R V 0 B A D E N G K Н 0 Ι G S C Z B D U D K V K D D A I S 0 B Н B U E Z Ι C Ι W L K K F Z M D W 0 K C B N L L G K N М S Z S E Ι U F R Ι G C 0 R U N S Z Z R 0 В Н B W B V Α B C A B Ι B C U C A E B E C Н C Н T C N B N C Z Т T E C C Z 0 S S 0 K 0 Α L Z S R U N V K G R K R 0 V Y U A Н Α Z Ι Y G D E E Ι E R Ε 0 E C D L M D Α W E A G Z Z Ι R S V S Z S R N E R R Т B E Z C C E E T D B D D G P M Н Ν S Ι

Find the words hidden vertically, horizontally, diagonally, and backwards.

#### **WORDS**

ABOVE GROUND **ALGAE BACKFLOW BACKYARD BROMIDE** CALCIUM **CHLORINE CLEANER COVER DEPTH** DRAIN **FLOCCULANT FLOW HEATER** IN-GROUND LINER P<sub>0</sub>0L **PUMP SCALE** SH0CK SKIMMER **STABILIZER VALVES** 