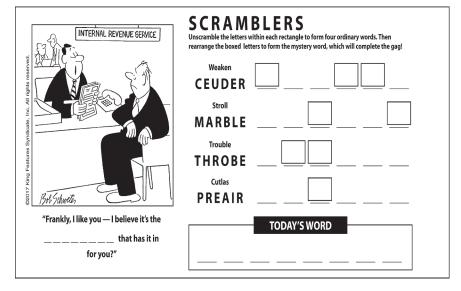

Difficulty: ★

| PERFUME L                                                                     | SCRAMBLERS Unscramble the letters within each rectangle to form four ordinary words. Then rearrange the boxed letters to form the mystery word, which will complete the gag! |
|-------------------------------------------------------------------------------|------------------------------------------------------------------------------------------------------------------------------------------------------------------------------|
| DESIRE DESIRE                                                                 | CARTIRE                                                                                                                                                                      |
|                                                                               | LUDITE                                                                                                                                                                       |
| Scott King Features Syndicate, Inc.                                           | Pole TISTL                                                                                                                                                                   |
| Por Schwitz                                                                   | Hinder PRIMIA                                                                                                                                                                |
| "My boyfriend is a marine and he just got back from overseas — think I should | TODAY'S WORD                                                                                                                                                                 |
| this?"                                                                        |                                                                                                                                                                              |