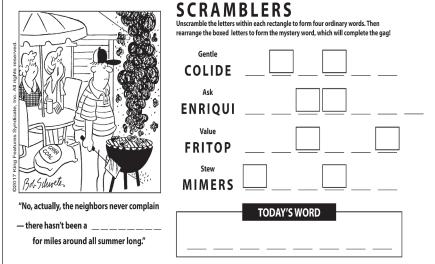

Difficulty: ★★

| COOTY King Features Syndicate, Inc. All rights reserved. | SCRAMBLERS Unscramble the letters within each rectangle to form four ordinary words. Then rearrange the boxed letters to form the mystery word, which will complete the gag!  Facet SEPTAC  Attack SHAMBU  Cover PAYCON  Create SINGED |
|----------------------------------------------------------|----------------------------------------------------------------------------------------------------------------------------------------------------------------------------------------------------------------------------------------|
| " I never thought I'd be saying I can't wait till ! "    | TODAY'S WORD                                                                                                                                                                                                                           |