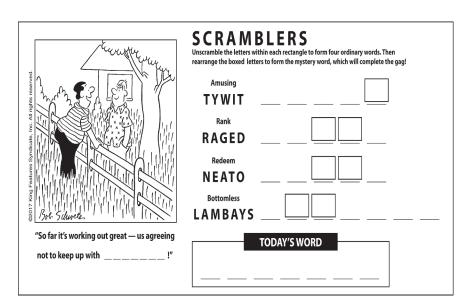

Difficulty: ★★

| COOTY King Features Syndicate, Inc. All rights reserved. | SCRAMBLERS Unscramble the letters within each rectangle to form four ordinary words. Then rearrange the boxed letters to form the mystery word, which will complete the gag!  Facet SEPTAC  Attack SHAMBU  Cover PAYCON  Create SINGED |
|----------------------------------------------------------|----------------------------------------------------------------------------------------------------------------------------------------------------------------------------------------------------------------------------------------|
| " I never thought I'd be saying I can't wait till ! "    | TODAY'S WORD                                                                                                                                                                                                                           |