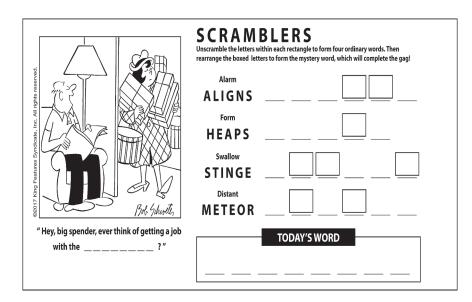

Difficulty: ★

| PERFUME L                                                                     | SCRAMBLERS Unscramble the letters within each rectangle to form four ordinary words. Then rearrange the boxed letters to form the mystery word, which will complete the gag! |
|-------------------------------------------------------------------------------|------------------------------------------------------------------------------------------------------------------------------------------------------------------------------|
| DESIRE DESIRE                                                                 | CARTIRE                                                                                                                                                                      |
|                                                                               | LUDITE                                                                                                                                                                       |
| Scott King Features Syndicate, Inc.                                           | Pole TISTL                                                                                                                                                                   |
| Por Schwitz                                                                   | Hinder PRIMIA                                                                                                                                                                |
| "My boyfriend is a marine and he just got back from overseas — think I should | TODAY'S WORD                                                                                                                                                                 |
| this?"                                                                        |                                                                                                                                                                              |