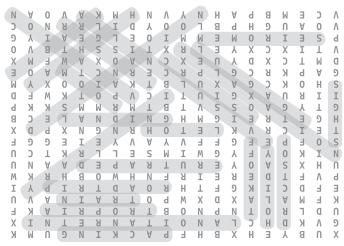

# **DIVE RIGHT IN WORD SEARCH**

E G R Н K R C E D N Т W N K N W F F P E Z Z D Z М U U 0 V V Ι B Ι D P F E Т Т M B C V U D K G U Ν 0 L I Z E Ι D W W 0 N G R 0 U N D D 0 0 N E V D P Y Ι 0 B 0 P Y W M D Ι H P M P S E Ι B K B Z Т Ι Ε S Z E S D U 0 R V 0 B A D E N G K Н 0 Ι G S C Z B D U D K V K D D A I S 0 B Н B U E Z Ι C Ι W L K K F Z M D W 0 K C B N L L G K N М S Z S E Ι U F R Ι G C 0 R U N S Z Z R 0 В Н B W B V Α B C A B Ι B C U C A E B E C Н C Н T C N B N C Z Т T E C C Z 0 S S 0 K 0 Α L Z S R U N V K G R K R 0 V Y U A Н Α Z Ι Y G D E E Ι E R Ε 0 E C D L M D Α W E A G Z Z Ι R S V S Z S R N E R R Т B E Z C C E E T D B D D G P M Н Ν S Ι

Find the words hidden vertically, horizontally, diagonally, and backwards.

#### **WORDS**

ABOVE GROUND **ALGAE BACKFLOW BACKYARD BROMIDE** CALCIUM **CHLORINE CLEANER COVER DEPTH** DRAIN **FLOCCULANT FLOW HEATER** IN-GROUND LINER P<sub>0</sub>0L **PUMP SCALE** SH0CK SKIMMER **STABILIZER VALVES** 