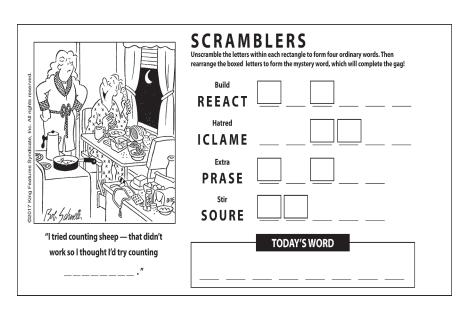

Difficulty: ★★

| COOTY King Features Syndicate, Inc. All rights reserved. | SCRAMBLERS Unscramble the letters within each rectangle to form four ordinary words. Then rearrange the boxed letters to form the mystery word, which will complete the gag!  Facet SEPTAC  Attack SHAMBU  Cover PAYCON  Create SINGED |
|----------------------------------------------------------|----------------------------------------------------------------------------------------------------------------------------------------------------------------------------------------------------------------------------------------|
| " I never thought I'd be saying I can't wait till ! "    | TODAY'S WORD                                                                                                                                                                                                                           |