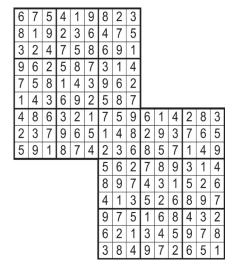

#### Sudoku

Sudoku is a number-placing puzzle based on a 9x9 grid with several given numbers. The object is to place the numbers 1 to 9 in the empty squares so that each row, column and 3x3 box contains the same number only once

| 7 |   | 5 | 9 |   | 8 |   |   |   |                                  |
|---|---|---|---|---|---|---|---|---|----------------------------------|
|   |   |   |   | 3 |   |   | 8 | 9 |                                  |
|   |   | 6 |   |   |   | 4 |   |   |                                  |
| 5 |   |   |   |   | 9 |   | 2 |   | Inc                              |
| 6 | 7 | 2 |   |   |   |   |   |   | dicate                           |
|   |   |   | 6 | 7 |   |   |   |   | Oc. Cim                          |
|   | 9 | 7 |   | 6 |   |   | 4 | 2 | Ecotur                           |
|   |   |   | 2 |   |   | 1 | 7 |   | @2017 King Eagures Cundicate Inc |
|   |   |   |   |   | 5 |   |   |   | @2017                            |