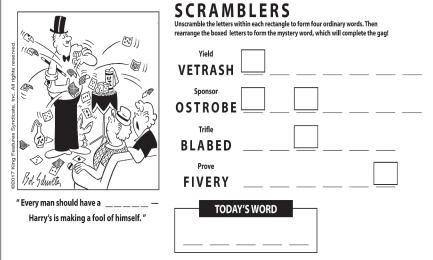

Difficulty: ★★

| COOTY King Features Syndicate, Inc. All rights reserved. | SCRAMBLERS Unscramble the letters within each rectangle to form four ordinary words. Then rearrange the boxed letters to form the mystery word, which will complete the gag!  Facet SEPTAC  Attack SHAMBU  Cover PAYCON  Create SINGED |
|----------------------------------------------------------|----------------------------------------------------------------------------------------------------------------------------------------------------------------------------------------------------------------------------------------|
| " I never thought I'd be saying I can't wait till ! "    | TODAY'S WORD                                                                                                                                                                                                                           |