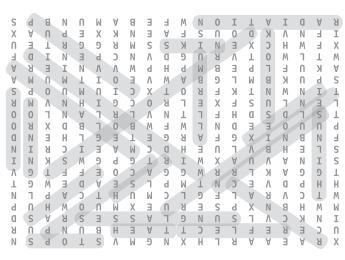

#### MIDDLE-AGE WORDS

#### **CLUE LIST** XOLIFCZWTQNKIFC Caged Z W U R C S P M J T H E V C Z Cagey Coagent TXUIEISCNONOLJG Eager **Imagery** N(P A S S A G E W A Y S)L J H Lager Menagerie E P C G P A G A G A G Y W V T Mutagenic Paged R E G A E I R E G A N E M R P Pages N L G R K D U E R E T I N G E Passageways Reagent Y E G A C R Y C G Y D U B T Z Tragedy Voyageurs DXWUSSDEGACRMPO M L J I G E D B A Y L E G A B