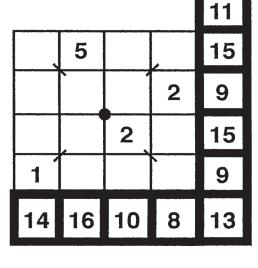

| trail map, canteen, etc.  Forget to use  Earth orbiter's attire  Airport guess, briefly  Native of Muscat  Nintendo console debut of debut | >                               | female   | part<br>Nav.<br>officer      | Not<br>smooth,<br>as peanut | Agassi A sister of JFK | of                            | per-<br>species<br>limit<br>Rowdy<br>crowd | <b>-</b>                            |                  | Toes the line |

#### Challenger

Fill each square with a number, 1-9. Horizontal squares should add to the totals on the right, vertical squares should add to the total on the bottom and diagonal squares should add to the total in the upper and lower right.

THERE MAY BE MORE THAN ONE SOLUTION.

Today's Challenge
Time 3 Minutes
47 Seconds

Your Working
Time Minutes
Seconds













THERE MAY BE MORE THAN ONE SOLUTION.
Today's Challenge
Time 11 Minutes
6 Seconds
Your Working
Time Minutes
Seconds







#### Cryptoquote

#### AXYDLBAAXR is LONGFELLOW

One letter stands for another. In this sample, A is used for three L's, X for the two O's, etc. Single letters, apostrophes, and length and formation of words are all hints. The code letters are different for each puzzle.

JISPS X P S T MYATSK A T AIFM WTTEW ΥI GTD P DNOSISW LDC YI AI MIN D TXJBPS, MTYC XPSXK MVLDFJ. Z KNTMTN YI YDJT RMYMP, M T SXLXATKJ YXT OIAW ISY. — KNZPVTWW DPPT XTMJISP. — SFMBXPF NXTSJ U OYFJE SUXN UΙ J O NQGW YXTLTQ HN QGTY OVR G V YE H QAGVEJWO. VNWEMN U AECSF FNRNMJ LWZVTEY V OVR OH GHEHL CIFNMRJYIF JON WCSS XYSCN O G H Y W D G H O T W O OWNWEOTEJ HSL NLWWOHZ E WTMYRR UI Y TMNNI V E OOWZHALVAR.