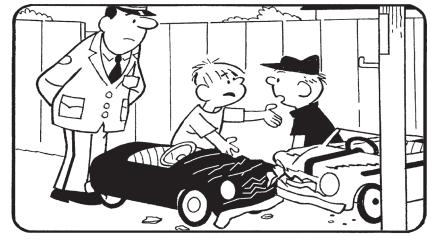

#### Hocus Focus

Find at least six differences in details between panels.

Differences: I. String on box is moved. 2. Sign is smaller. 3. Hand is moved. 4. Bracelet is moved. 5. Earring is missing. 6. Nose is different

Find at least six differences in details between panels.

Differences: I. Wheel is missing. 2. Stripe on pants is thinner. 3. Arm is moved. 4. Fence is broken. 5. Badge is moved. 6. Cap is different.

Find at least six differences in details between panels.