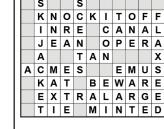

#### CROSSWORD THOMAS JOSEPH

| 1  | 2  | 3  | 4  | 5  |    | 6  | 7  | 8  | 9  | 10 |
|----|----|----|----|----|----|----|----|----|----|----|
| 11 |    |    |    |    |    | 12 |    |    |    |    |
| 13 |    |    |    |    | 14 |    |    |    |    |    |
| 15 |    |    |    | 16 |    |    |    | 17 |    |    |
| 18 |    |    | 19 |    |    |    | _  | 20 |    |    |
|    |    |    | 21 |    |    |    | 22 |    |    |    |
| 23 | 24 | 25 |    |    |    | 26 |    |    |    |    |
| 27 |    |    |    |    | 28 |    |    |    |    |    |
| 29 |    |    |    | 30 |    |    |    | 31 | 32 | 33 |
| 34 |    |    | -  | 35 |    |    |    | 36 |    |    |
| 37 |    |    | 38 |    |    |    | 39 |    |    |    |
| 40 |    |    |    |    |    | 41 |    |    |    |    |
| 42 |    |    |    |    |    | 43 |    |    |    |    |

#### **ACROSS**

- 1 Fragrant wood
- 6 Loses color
- 11 Elevate
- 12 Green shade
- 13 Science fiction great
- 15 Hoss's pa
- 16 Choose
- 17 "Likable" candidate
- 18 Jacket parts
- 20 Light metal
- 21 Puzzle
- 22 Penny
- 23 It beats rock
- 26 Risky
- 27 God of war
- 28 Fourth-yr. students
- 29 Music genre
- 30 NFL coach Barry
- 34 Play a part
- 35 Brown shade
- 36 In the manner of
- 37 Science fiction great
- 40 Moon of "Return of the Jedi"
- 41 Spooky
- 42 High schoolers
- 43 Clarinet needs

#### **DOWN**

- 1 Baby holders
- 2 Art stand
- 3 Keaton or Sawyer
- 4 Drunk skunk
- 5 Get back
- 6 Mails
- 7 Boxing great
- 8 Train type
- 9 Drawing out
- 10 Highway speed, perhaps
- 14 Pinnacle
- 19 Nights before
- 22 Expense
- 23 Bulwark's kin
- 24 Mythical weaver
- 25 Amino acid polymer
- 26 Bar patron
- 28 Trade
- 30 Agitates
- 31 Name changed back to Congo in 1997
- 32 Spanish hero
- 33 Yard tools
- 38 Actor Chaney
- 39 Sandra or Ruby