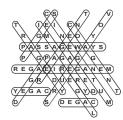

# **DIVE RIGHT IN WORD SEARCH**

E G R Н K R C E D N Т W N K N W F F P E Z Z D Z М U U 0 V V Ι B Ι D P F E Т Т M B C V U D K G U Ν 0 L I Z E Ι D W W 0 N G R 0 U N D D 0 0 N E V D P Y Ι 0 B 0 P Y W M D Ι H P M P S E Ι B K B Z Т Ι Ε S Z E S D U 0 R V 0 B A D E N G K Н 0 Ι G S C Z B D U D K V K D D A I S 0 B Н B U E Z Ι C Ι W L K K F Z M D W 0 K C B N L L G K N М S Z S E Ι U F R Ι G C 0 R U N S Z Z R 0 В Н B W B V Α B C A B Ι B C U C A E B E C Н C Н T C N B N C Z Т T E C C Z 0 S S 0 K 0 Α L Z S R U N V K G R K R 0 V Y U A Н Α Z Ι Y G D E E Ι E R Ε 0 E C D L M D Α W E A G Z Z Ι R S V S Z S R N E R R Т B E Z C C E E T D B D D G P M Н Ν S Ι

Find the words hidden vertically, horizontally, diagonally, and backwards.

#### **WORDS**

ABOVE GROUND **ALGAE BACKFLOW BACKYARD BROMIDE** CALCIUM **CHLORINE CLEANER COVER DEPTH** DRAIN **FLOCCULANT FLOW HEATER** IN-GROUND LINER P<sub>0</sub>0L **PUMP SCALE** SH0CK SKIMMER **STABILIZER VALVES** 