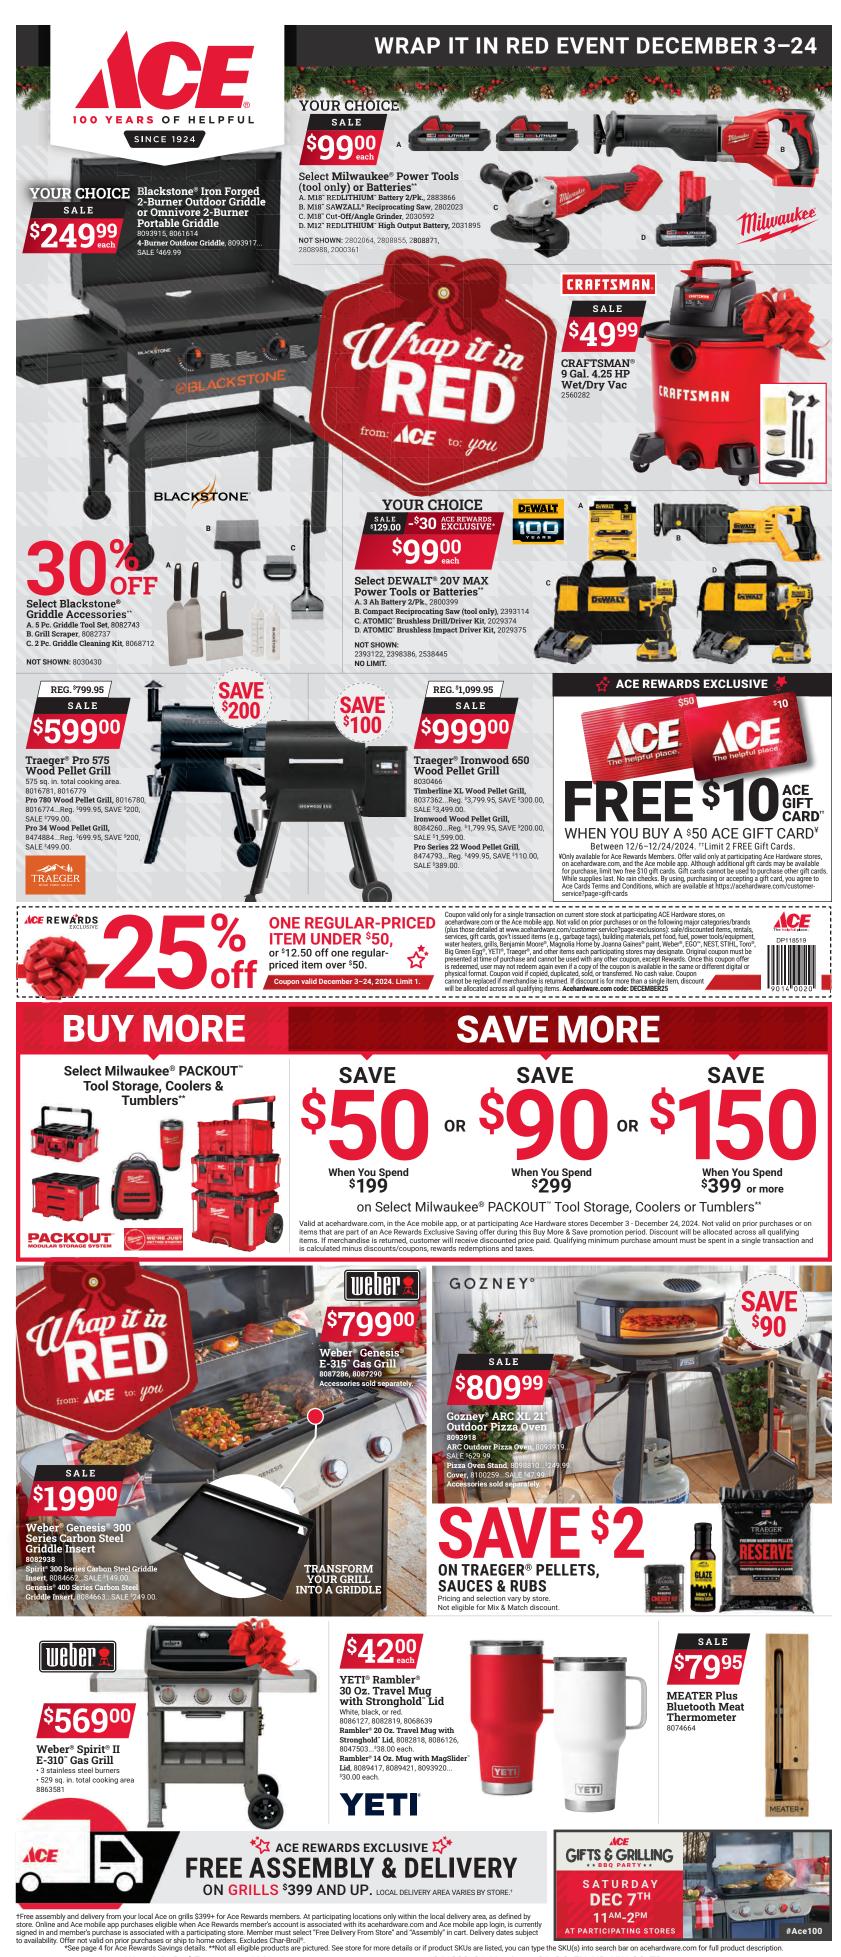

Wrap It In Red Event AM1

1241203, 01, Versions: CA, DS, FN, NR, NW, SO, TR

\*See page 4 for Ace Rewards Savings details. \*\*Not all eligible products are pictured. See store for more details or if product SKUs are listed, you can type the SKU(s) into search bar on acehardware.com for full product description. Wrap It In Red Event AM1 1241203, 02, Versions: CA, DS, SO, TR

Wrap It In Red Event

AM1

1241203, 03, Versions: CA, DS, TR

**Download Our App** 

Grab your <sup>\$</sup>10 Bonus to use INSTANTLY\* when you download the Ace mobile app and link your Ace Rewards account.