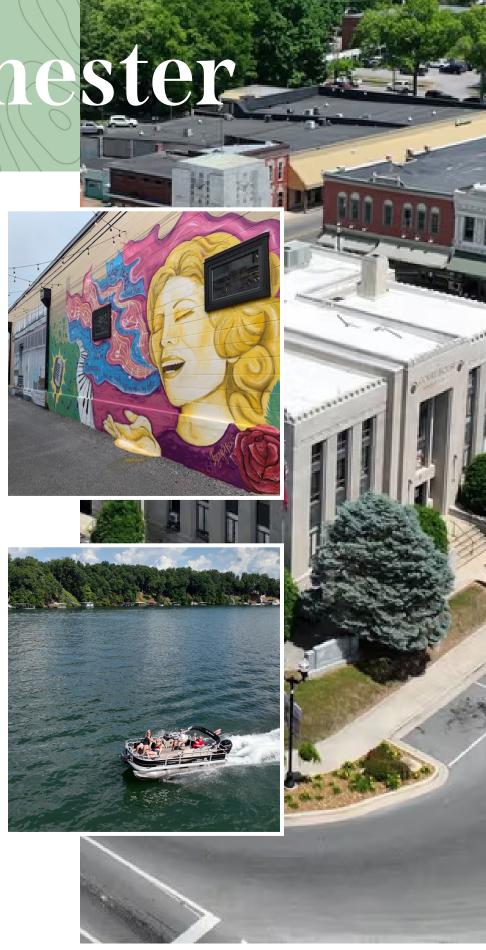

# The Heartbeat of Franklin County

ESTLED IN the heart of Franklin County, Winchester, TN, holds the county seat and is a charming Southern town where history, outdoor adventure, and smalltown hospitality come together. Tims Ford Lake is a top attraction, offering boating, fishing, and scenic trails. History lovers can explore the Old Jail Museum or take a stroll around the picturesque downtown square, filled with unique shops, local eateries, and historic architecture. Don't miss Twin Creeks Marina for waterfront dining and lakeside relaxation. Whether you're seeking adventure or a peaceful getaway, Winchester is the perfect destination to experience Tennessee charm at its finest!