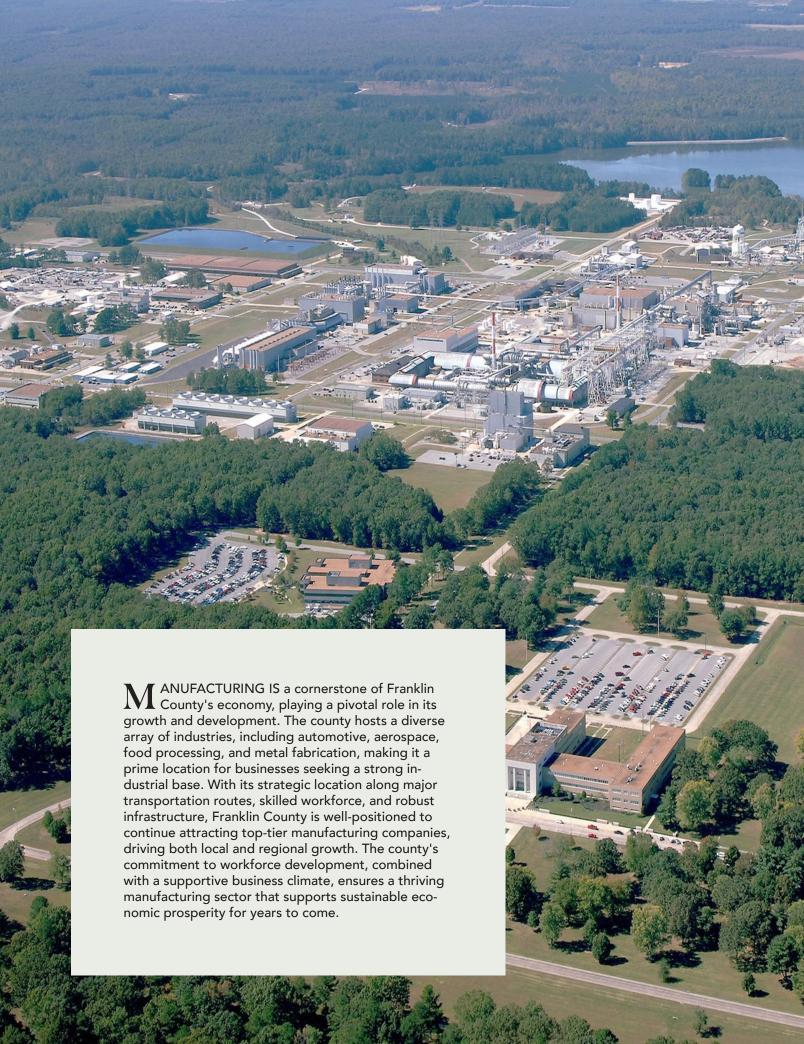

# Strengthening the local economy through collaboration

By Haley Potter

RANKLIN COUNTY is home to a thriving manufacturing industry that plays a large role in the local economy. With its strong focus on sectors like plastics and rubber molding, manufacturing provides countless opportunities for residents while ensuring economic stability for the region.

Manufacturing jobs in Franklin County total over 4,000, supporting families and driving growth in the community. From small, family-run businesses to larger operations, manufacturers in Franklin County form the backbone of local economic development.