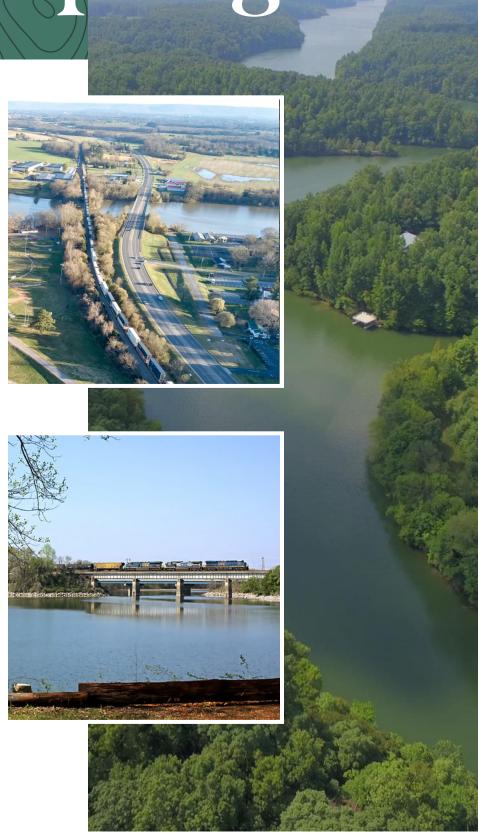

# Estill Springs

## A Lakeside Retreat

ESTLED ALONG the banks of the Elk River, Estill Springs, TN, is a peaceful small town known for its scenic beauty and relaxing atmosphere. Once a popular destination for its natural mineral springs, Estill Springs still offers a refreshing escape with abundant outdoor recreation. Fishing, kayaking, and boating opportunities make it a haven for nature lovers, while its close-knit community and local charm create a welcoming environment. Whether you're looking to unwind by the water or enjoy the tranquility of small-town life, Estill Springs is a hidden gem in Franklin County.

James
David Kelley
Mayor of Estill Springs