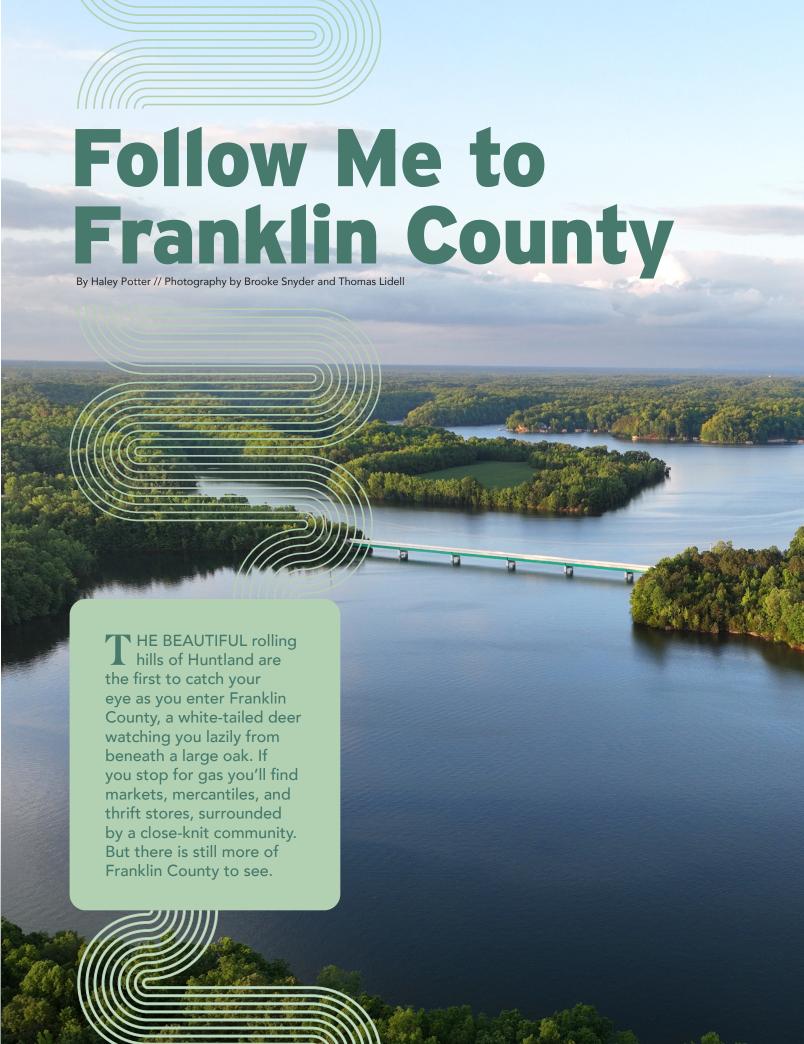

# Follow Me to Franklin County

Rolling hills, hidden gems, and timeless charm

# On the Cover

E XPERIENCE THE natural beauty of Franklin County with a scenic drive through its winding roads and vibrant landscapes. This issue takes you on a journey through the heart of the county, showcasing its breathtaking views, charming towns, and hidden gems. Discover why Franklin County is the perfect destination for adventure.