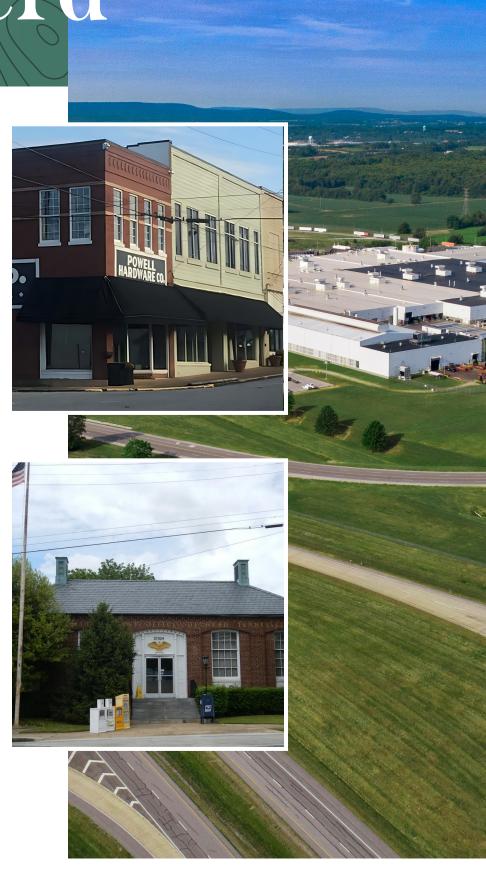

# Winche

# The Heartbeat of Franklin County

ESTLED IN the heart of Franklin County, Winchester, TN, holds the county seat and is a charming Southern town where history, outdoor adventure, and smalltown hospitality come together. Tims Ford Lake is a top attraction, offering boating, fishing, and scenic trails. History lovers can explore the Old Jail Museum or take a stroll around the picturesque downtown square, filled with unique shops, local eateries, and historic architecture. Don't miss Twin Creeks Marina for waterfront dining and lakeside relaxation. Whether you're seeking adventure or a peaceful getaway, Winchester is the perfect destination to experience Tennessee charm at its finest!

Sean Crabtree
Mayor of Winchester