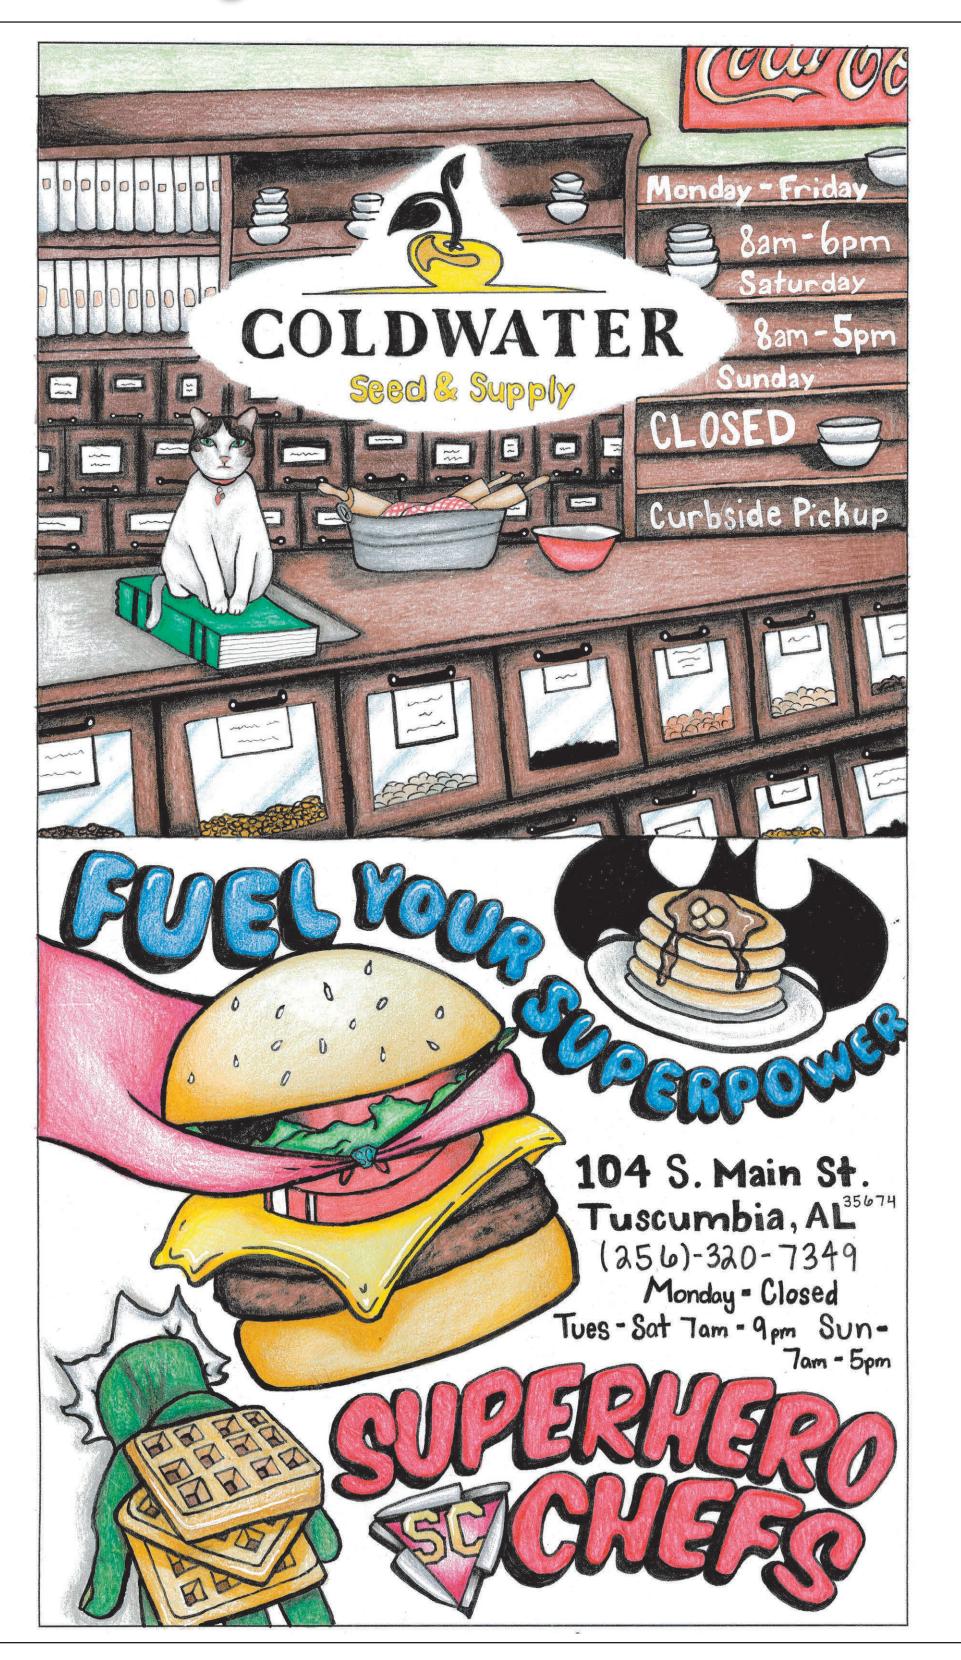

## 2025 Overall Winier

Coldwater Seed & Supply Co./Superhero Chefs 108 6th St./104 S. Main St. · Tuscumbia 256-320-7158/256-320-7349

Student Designer: Wendy Smith 12th Grade Deshler High School Teacher: Ms. Flannagan

#### 1<sup>st</sup> Place

Coldwater Seed & Supply Co./Superhero Chefs 108 6th St./104 S. Main St. • Tuscumbia 256-320-7158/256-320-7349

#### Student Designer: Wendy Smith 12th Grade Deshler High School Teacher: Ms. Flannagan

## 1st Place Winners Chosen by Individual Advertisers

Coldwater Seed & Supply Co./Superhero Chefs 108 6th St./104 S. Main St. · Tuscumbia 256-320-7158/256-320-7349