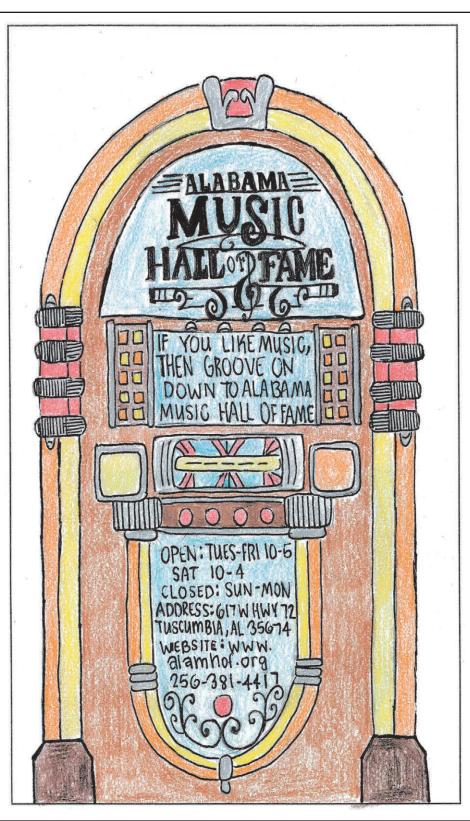

#### **Student Designer:**

Paisley Patterson 4th Grade Waterloo Elementary School Teacher: Mrs. McLemore

**Alabama Music Hall of Fame** 617 HWY 72 West · Tuscumbia (256) 381-4417