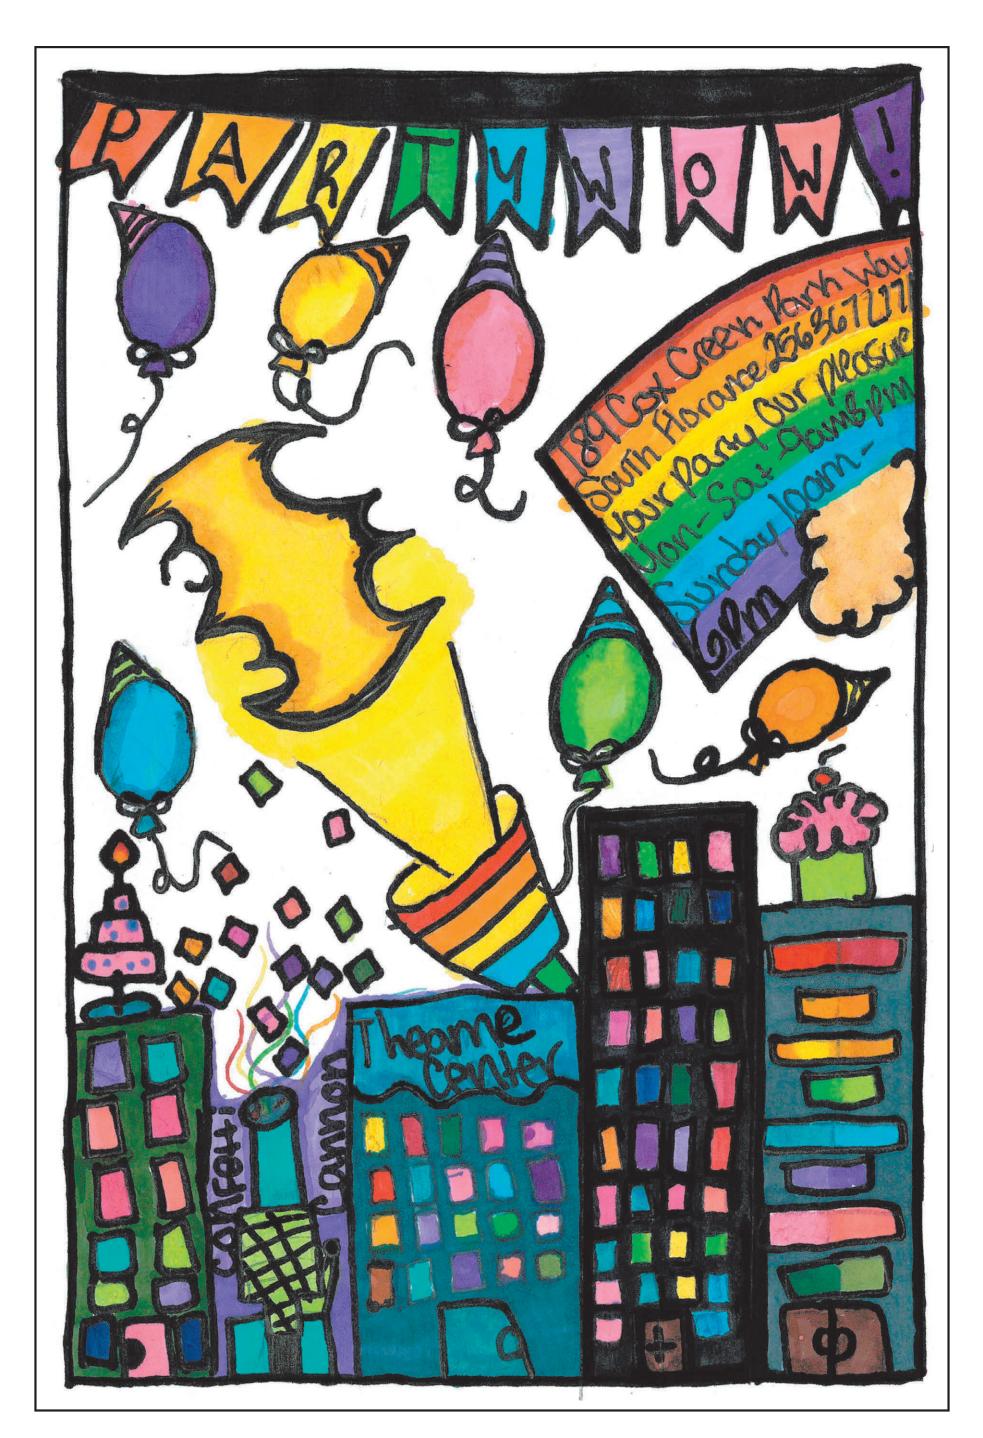

## NW Shoals Community College 2025 Scholarship WINNER

Party Wow 189 S Cox Creek Pkwy • Florence 256-367-2771

Student Designer: Merijaine Potter 11th Grade Sheffield High School Teacher: Mrs. Bailey