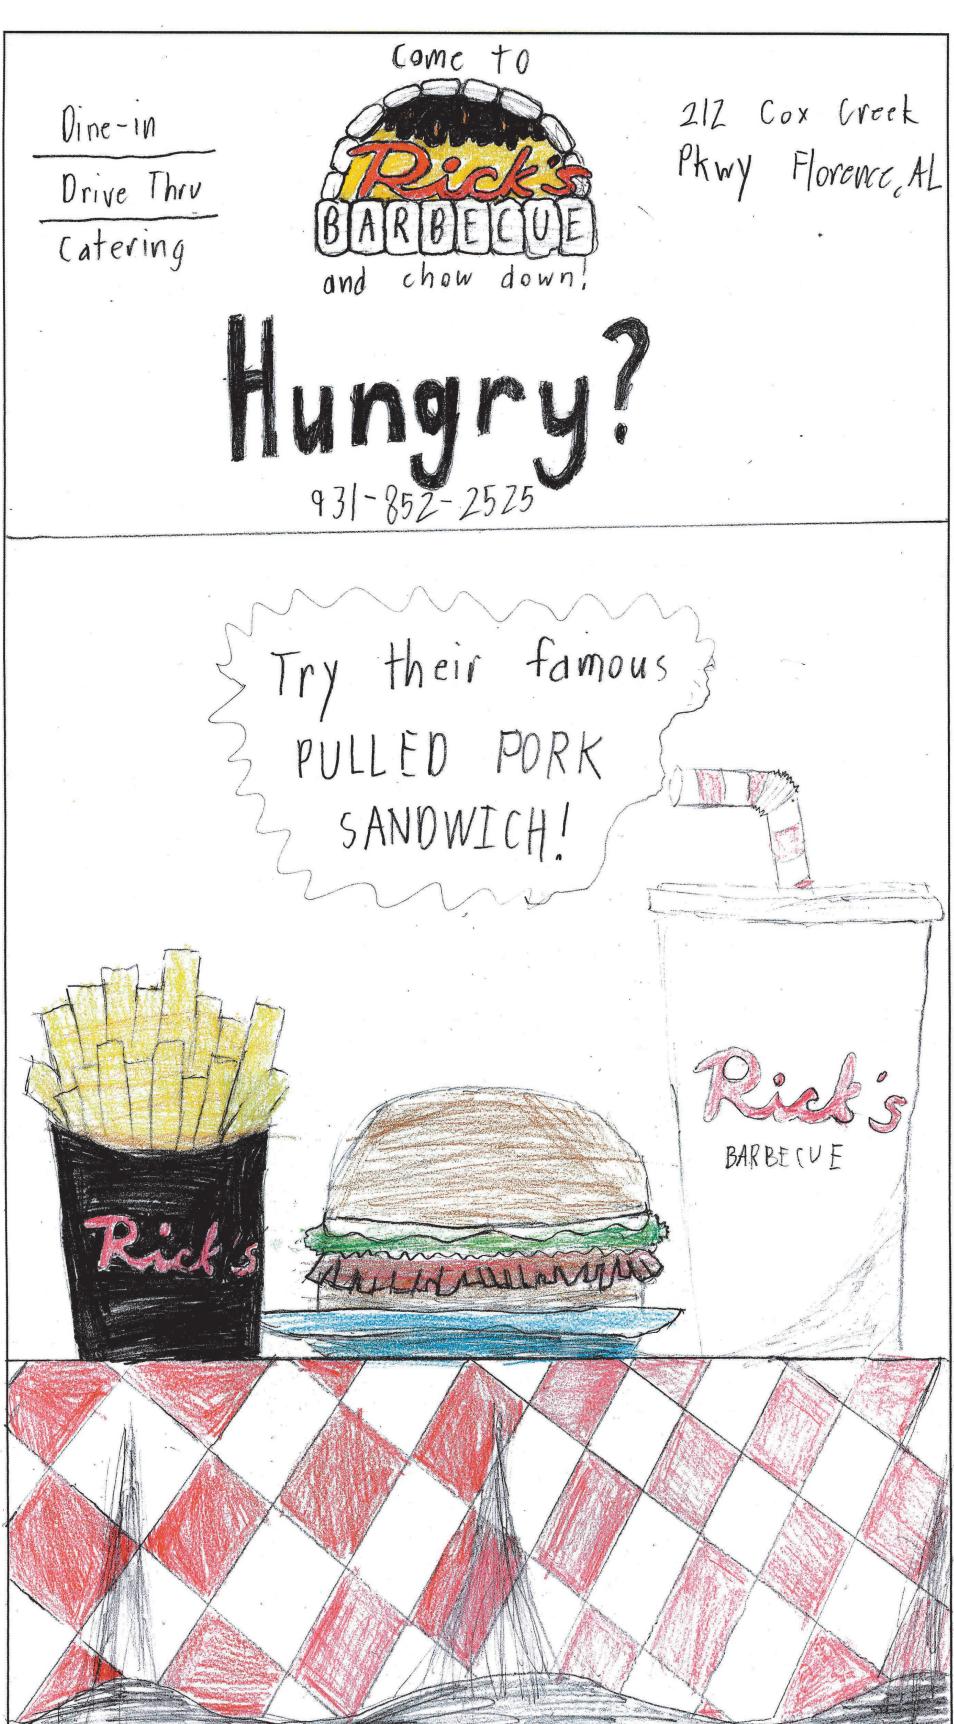

#### Rick's Barbecue

Florence, Killen and Muscle Shoals, Alabama and multiple southern Tennessee locations