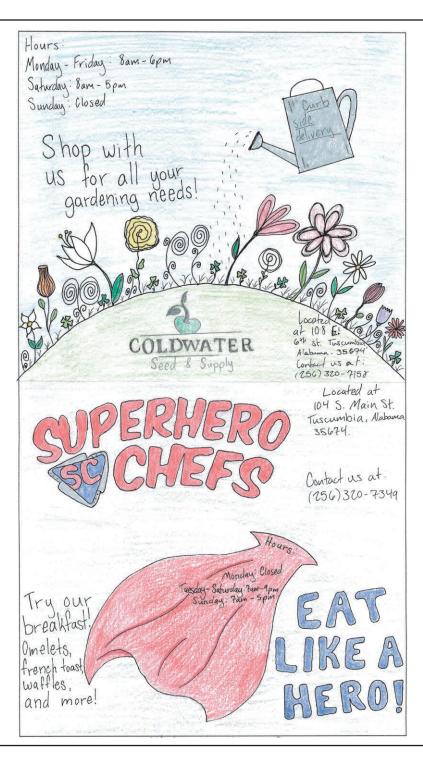

## 2025 Overall Winier

Coldwater Seed & Supply Co./Superhero Chefs 108 6th St./104 S. Main St. · Tuscumbia 256-320-7158/256-320-7349

Student Designer: Wendy Smith 12th Grade Deshler High School Teacher: Ms. Flannagan

#### 1<sup>st</sup> Place

Coldwater Seed & Supply Co./Superhero Chefs 108 6th St./104 S. Main St. • Tuscumbia 256-320-7158/256-320-7349

#### Student Designer: Wendy Smith 12th Grade Deshler High School Teacher: Ms. Flannagan