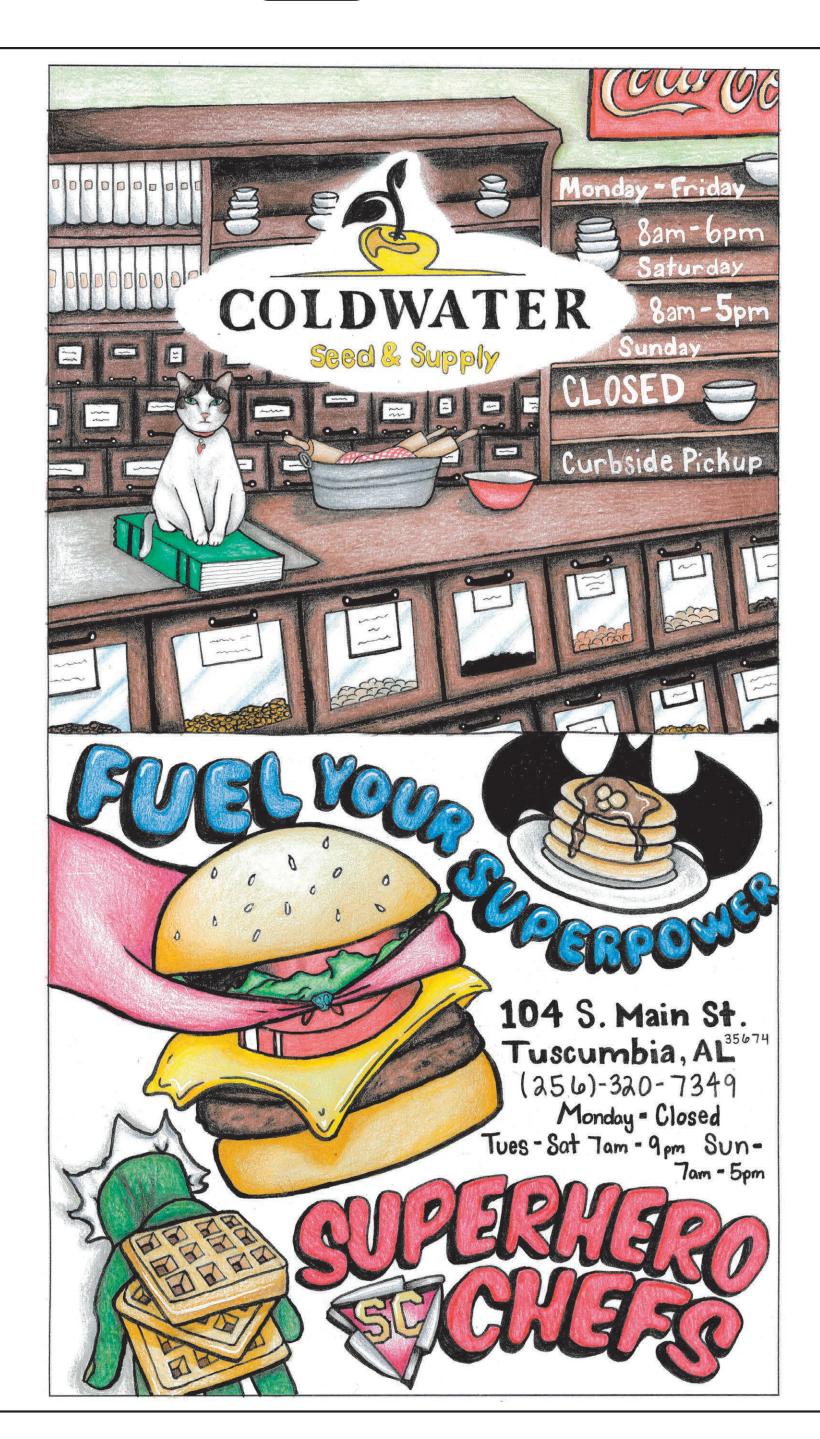

## 2025 Overall Winier

Coldwater Seed & Supply Co./Superhero Chefs 108 6th St./104 S. Main St. · Tuscumbia 256-320-7158/256-320-7349

Student Designer: Wendy Smith 12th Grade Deshler High School Teacher: Ms. Flannagan

#### 1<sup>st</sup> Place

Coldwater Seed & Supply Co./Superhero Chefs 108 6th St./104 S. Main St. • Tuscumbia 256-320-7158/256-320-7349

#### Student Designer: Wendy Smith 12th Grade Deshler High School Teacher: Ms. Flannagan

## 1st Place Winners Chosen by Individual Advertisers

Coldwater Seed & Supply Co./Superhero Chefs 108 6th St./104 S. Main St. · Tuscumbia 256-320-7158/256-320-7349

#### Student Designer:

Wendy Smith
11th Grade
Deshler High School
Teacher: Ms. Flannagan

**Pilgrim's Pride** 501 Jackson Ave. • Russellville 256-332-1012

Student Designer:
Tucker Woods
4th Grade
Cherokee Elementary School
Teacher: Mrs. Reaves & Mrs. Parker