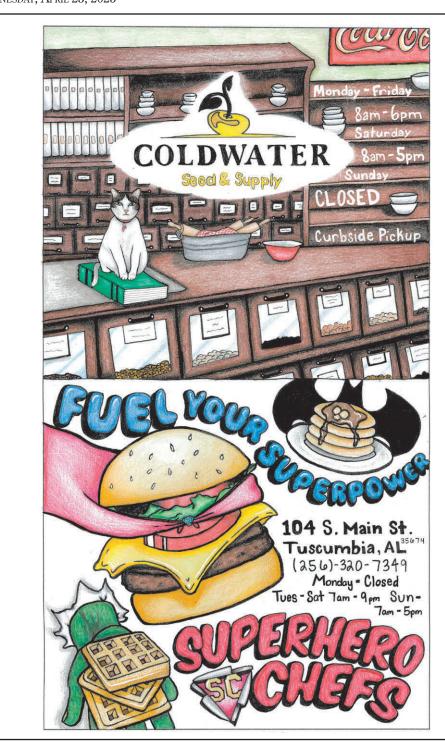

## 2025 Overall Winier

Coldwater Seed & Supply Co./Superhero Chefs 108 6th St./104 S. Main St. · Tuscumbia 256-320-7158/256-320-7349

Student Designer: Wendy Smith 12th Grade Deshler High School Teacher: Ms. Flannagan

#### 1<sup>st</sup> Place

Coldwater Seed & Supply Co./Superhero Chefs 108 6th St./104 S. Main St. • Tuscumbia 256-320-7158/256-320-7349

#### Student Designer: Wendy Smith 12th Grade Deshler High School Teacher: Ms. Flannagan