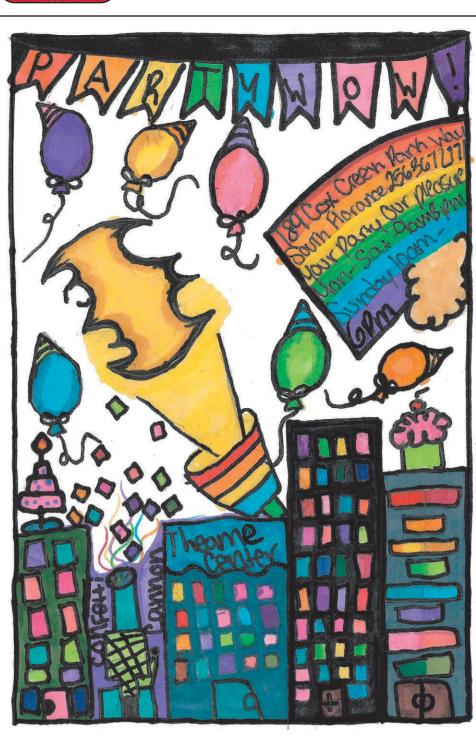

## NW Shoals Community College 2025 Scholarship WINNER

Party Wow 189 S Cox Creek Pkwy • Florence 256-367-2771

Student Designer: Merijaine Potter 11th Grade Sheffield High School Teacher: Mrs. Bailey

#### **Student Designer:** Merijaine Potter

11th Grade
Sheffield High School
Teacher: Mrs. Bailey