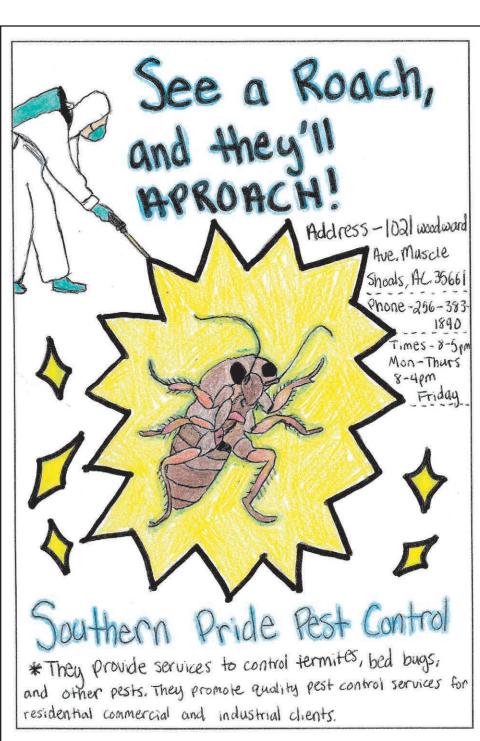

## Grades

Check out all of this years participating schools & student drawings on www.timesdaily.com.

**Southern Pride Pest Control** 1021 Woodward Ave. · Muscle Shoals 256-383-1890

**Student Designer:** Anissa Johnson 8th Grade

Covenant Christian Middle School

Teacher: Mrs. Cooper

#### Place

Southern Pride Pest Control 1021 Woodward Ave. · Muscle Shoals 256-383-1890

#### Student Designer:

Abby Hinton 8th Grade

Covenant Christian Middle School Teacher: Mrs. Cooper