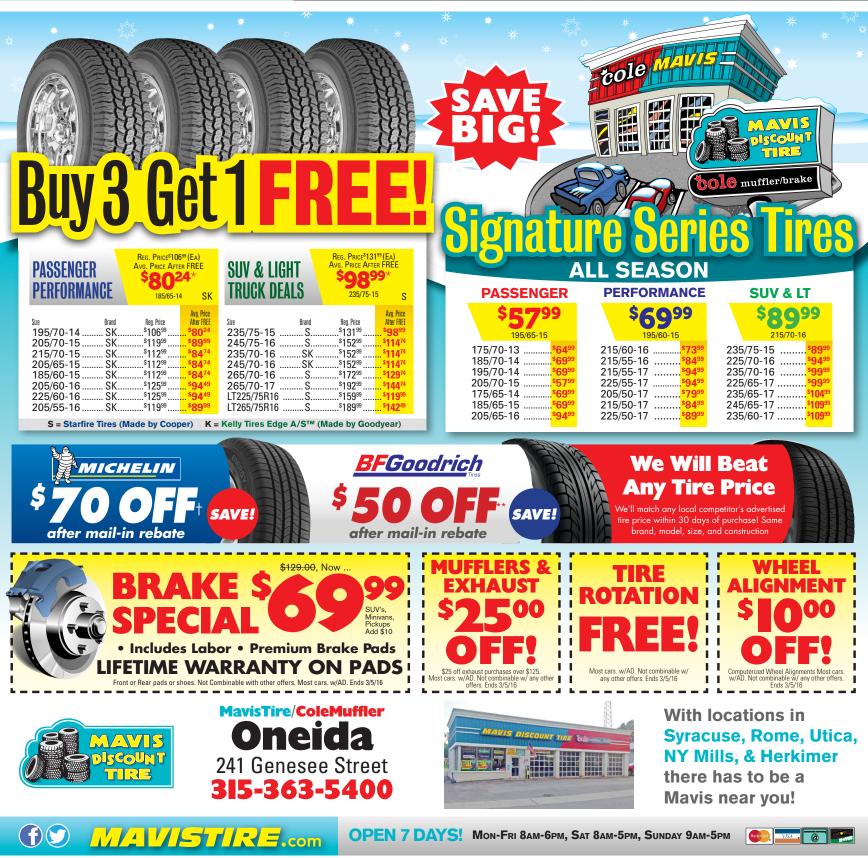

PRICES VALID W/AD ONLY.

\* To qualify for "Buy 3 get 1 Free" promotion, all 4 new tires must be balanced and the vehicle aligned. "Buy 3 Get 1 Free" is, buy 3 at regular price, get 1 free. All tires must be same size. Must buy (4) Four Tires to receive discounts. Offers are not to be combined with any other promotions or discounts. Excludes warranty tires and special orders. Ad must be presented at time of purchase. Valid on Starfire Tires or Kelly Tires Edge A/S<sup>TM</sup> only. Ends 3/5/16

- † by mail-in rebate when you purchase a set of four, select, Michelin tires. Must buy 4. Tires must be mounted and balanced at a store location. No carry outs. Not combinable with any other offers. See store associate for details. Valid 1-16-16 2-26-16
- \*\* by mail-in rebate when you purchase a set of four, select, BFGoodrich tires. Must buy 4. Tires must be mounted and balanced at a store location. No carry outs. Not combinable with any other offers. See store associate for details. Valid 1-22-16 2-26-16 Actual tread design may vary from those shown. Some items/sizes by special order only. If we are out-of-stock on an advertised item, we will issue a rain check. Purchases may be limited to normal retail quantities. Not responsible for typographical errors. See stores for warranty info.