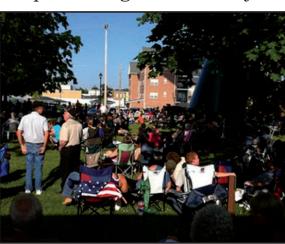

**Clare**, the "City of Festivals," has festivals and events happening throughout the year. The town turns green for the annual 4-day Irish Festival in March, which is one of the city's most known and well-loved events. Enjoy a host of Irish traditions including parades, bed races, kids' fun run, craft show, musical performances, and even a Leprechaun contest!

fun for all ages with children's games, a picnic in the park and fireworks over Shamrock Lake to end the day. During June and July the Summer Concert Series provides

the Main Street Car & Bike Show and Street Faire Craft Show. The grand finale to summer events is the Old 27 Motor Tour Overnight Stop in downtown Clare and the Clare Brewfest, "A sampling of Michigan's finest craft beers."