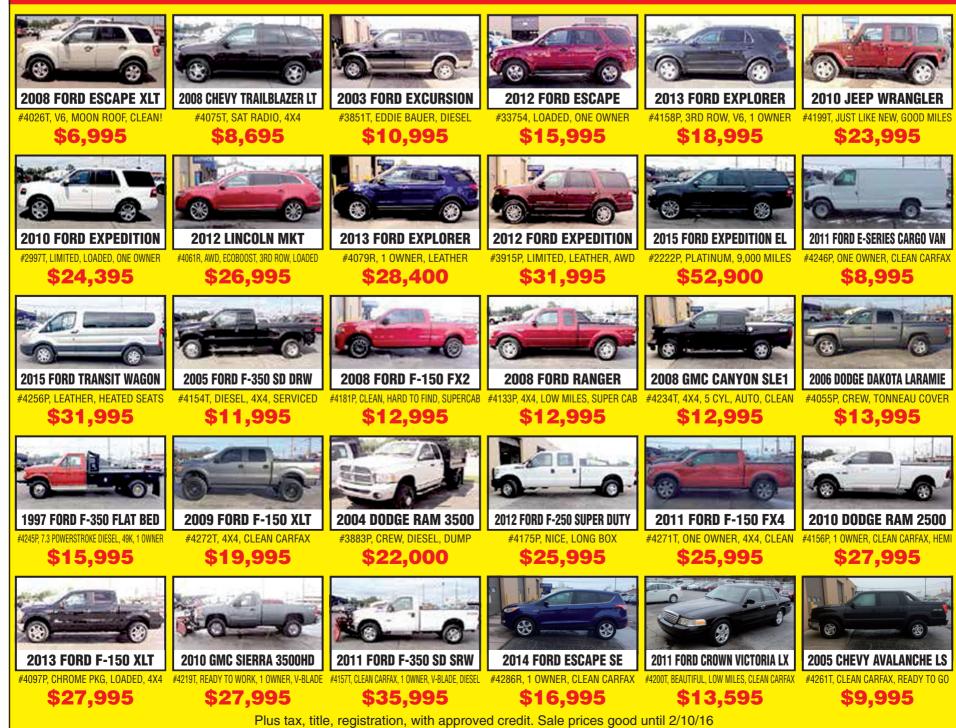

ou should take to get your vehicle ready for winter?
- A Frequently check your wiper blades and tires.
- B Have your vehicle checked by a mechanic you trust.
- C Both of the above.
- 6. When should your headlights be on?
- A Anytime there is sun glare.
- B Anytime your wipers are in use.
- C They should be on all the time.
- 7. Which of the following should you do during a winter storm?
- A Use cruise control to maintain steady speed.
- B Slow down and increase following distance.
- C Use your high beams.
- 8. What should you do when you encounter a snow plow on a two-lane road?
- A Pass the vehicle at your first opportunity.
- B Follow it very closely.
- C Stay back and allow the operator to do his/her job.

Answers:

1.A; 2.C; 3.B; 4.B; 5.C; 6.B; 7.B; 8.C





## www.jimnavarreford.com



**Rocker Recliner** 

SUPER

at \$599.95



# SATURDAY, FEB. 6TH!

# TURD 9 AM - 6 PM **PREVIEW DAYS THURSDAY & FRIDAY!**



Flooring with a purchase of \$3000 or more.



Furniture, Mattre \$50 off Appliances With a purchase of \$1000 - \$1999.

#### **RECLINING SOFA** ompare at \$1469.95

SAVE AN EXTRA \$500



## You'll Like the Look...You'll Love the Price!



EXTRA \$300

Furniture, Mattresses or Flooring

. . . . . . . . . . \$100 off Appliances With a purchase of \$2000 - \$2999

> CADILLAC 7591 BUS 131 • (231) 775-8536 **BIG RAPIDS** 314 N. State • (231) 796-7667 HOUGHTON LAKE 6455 W. Houghton Lake Dr. • (989) 422-5734

TRAVERSE CITY 657 N. US 31 South • (231) 943-7662

Cadillac | Big Rapids Houghton Lake Mon - Thurs 9am-6pm Friday 9am-8pm Saturday 9am-6pm

Mon - Fri 10am-8pm

Sa