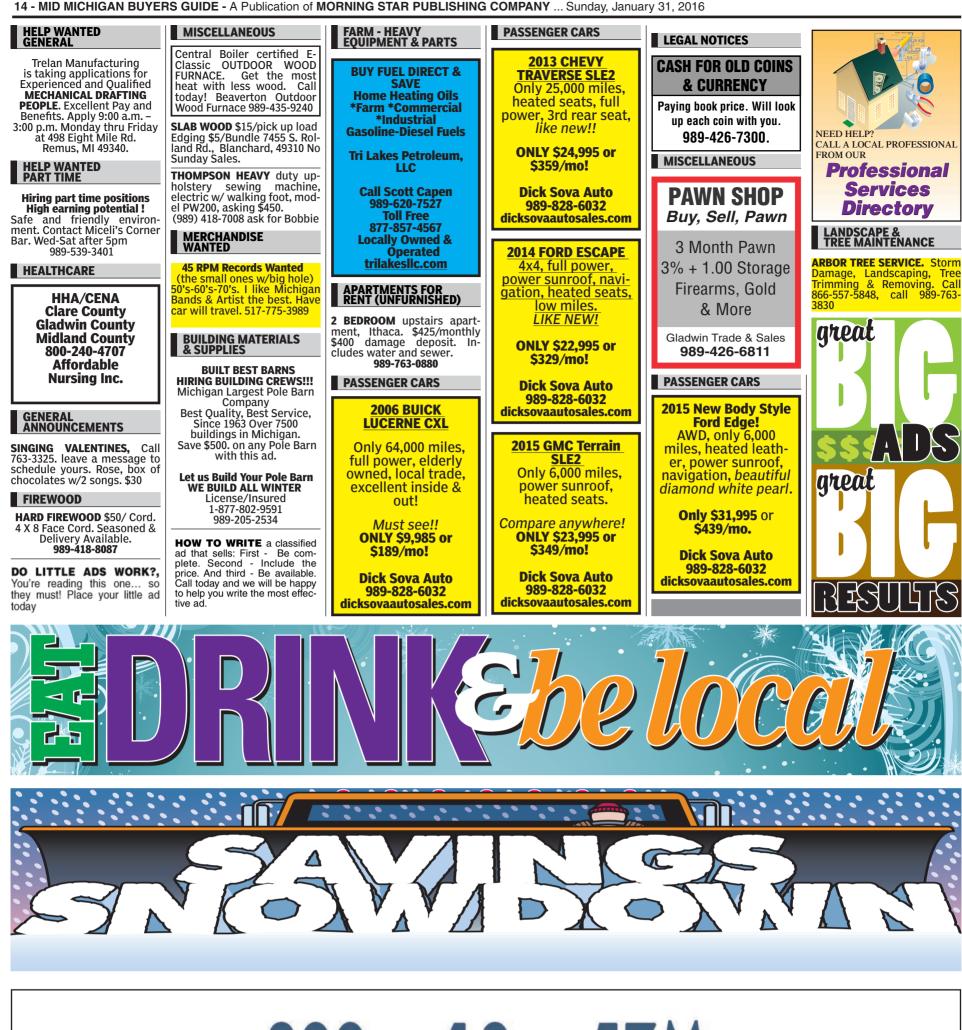

12 - MID MICHIGAN BUYERS GUIDE - A Publication of MORNING STAR PUBLISHING COMPANY ... Sunday, January 31, 2016

# FIRST MONTH RENT FREE Rental homes starting at \$600/month\*

\*includes site rent

Scotsdale Estates Alma, MI 517-930-0876

#### Largest Selection of Clean Used Cars in Central Michigan GM Certified Pre-owned Vehicles = 2 Years of Oil Changes & Tire Rotations + 12 Month or 12,000 Mile Bumper to Bumper Warranty

.900

2014 CHEVROLET IMPALA LT Silver Ice, 17,000 Miles, Great MPG...... 2014 BUICK REGAL USED CARS

| ••• | <br>••• | ••• | <br>••• | <br>• | • | • | • | <br>• |  | • | • | • | • | • | • | • | \$ | 1 | 8 | 3 |  |
|-----|---------|-----|---------|-------|---|---|---|-------|--|---|---|---|---|---|---|---|----|---|---|---|--|
|     |         |     |         |       |   |   |   |       |  |   |   |   |   |   |   |   |    |   |   |   |  |

| 2012 GMC TERRAIN SLE FWD                                                 |                  |
|--------------------------------------------------------------------------|------------------|
| Burgundy, 71,000 Miles                                                   | \$17,900         |
| 2012 GMC TERRAIN FWD                                                     |                  |
| White, 4 Cyl., SLE-2, 53,000 Miles                                       | \$18,900         |
| 2012 GMC ACADIA SLE FWD<br>Cyber Gray, 29,900 Miles, V6                  | £06.000          |
| 2012 GMC ACADIA SLT                                                      |                  |
| AWD, Goldmist, 28,000 Miles                                              | \$29,900         |
| 2012 CHEVROLET EQUINOX                                                   |                  |
| Crystal Red, 34,000 Miles, FWD                                           | \$19,900         |
| 2011 BUICK ENCLAVE CX                                                    |                  |
| Gray Green, FWD, 95,000 Miles                                            | \$18,900         |
| 2011 GMC ACADIA FWD SLT                                                  |                  |
| Gold mist, 54,000 Miles                                                  | \$24,900         |
| 2010 JEEP WRANGLER UNLIMITED 4X4<br>4 Dr., White, 93,000 Miles           | 600 000          |
| 4 Dr., White, 93,000 Miles                                               |                  |
| Black, V6, 94,000 Miles                                                  | \$18 000         |
| 2000 BUICK ENCLAVE CYL EWD                                               |                  |
| 92,000 Miles, Silver                                                     | \$16,900         |
| 2007 TAHOE LT 4WD                                                        |                  |
| Amber Bronze, Leather, Sunroof, 168,000 Miles, 1-Owner                   | \$ <b>18,900</b> |
| 2007 GMC ACADIA SIT                                                      |                  |
| AWD, Silver, 94,000 Miles, Rear Entertainment                            | \$13,900         |
| USED TRUCKS                                                              |                  |
| 2013 CHEVROLET SILVERADO EXT. CAB 4X4<br>Graystone, 42,000 Miles, 5.3 V8 |                  |
| Graystone, 42,000 Miles, 5.3 V8                                          | \$25,900         |
| 2013 CHEVROLET SILVERADO CREW CAB 4X4 LTZ                                |                  |
| Mocha Steel, 29,000 Miles, Rear Camera/Remote Start                      | \$32,900         |
| 2013 CHEVROLET SILVERADO CREW CAB Fire Red, 5.3 V8, 33,000 Miles         | 600 000          |
| Pire Red, 5.3 V8, 33,000 Miles                                           |                  |
| 2013 CHEVROLET EXT. CAB 4X4 LTZ<br>Burgundy, 5.3 V8, 35,000 Miles        | \$22.000         |
| 2013 GMC CREW CAB SLT 4X4                                                |                  |
| Black, 42,000 miles, 5.3 V8                                              | \$32,900         |
| 2012 GMC SIERRA EXT. CAB SLE                                             | <i>402,7200</i>  |
| 5.3 V8, White, 60,000 Miles                                              | \$24,900         |
| 2012 GMC SIERRA EXT. CAB SLT                                             |                  |
| Black, 28,000 Miles, 5.3 V8, 1-owner                                     | \$30,900         |
| 2012 GMC EXT. CAB SLT 4X4                                                |                  |
| Gray, 28,000 Miles                                                       | \$30,900         |
| 2012 GMC CREW CAB STEALTH                                                |                  |
| Grey, Duramax, Diesel, 156,000 Miles, SLT loaded, 1-owner                | \$32,900         |
| 2012 FORD SUPER DUTY F350 6.7 V8 TURBO DIESEL<br>Black leather loaded    |                  |
| Black leatiner loaded                                                    |                  |
| 2010 GMC SIERRA CREW CAB 1500 SLI<br>White, 89,000 Miles, Loaded         | \$25 000         |
| 2010 GMC EXT CAB SLE 4X4                                                 |                  |
| White, 5.3 V8, 134,000 Miles                                             | \$17,900         |
| 2009 GMC SIERRA EXT. CAB SLE                                             |                  |
| 5.3 V8 65,000 miles Red                                                  | \$19,900         |
| 2009 CHEVROLET EXT. CAB 4X4                                              |                  |
| Silverbirch, 112,000 Miles, 5.3 V8                                       | \$17,900         |
| 2008 CHEVROLET SILVERADO REG CAB 4X4 5.3 V8                              |                  |
| Fire Red 59,000 miles                                                    | \$15,900         |
| 2008 CHEVROLET EXT. CAB LT                                               |                  |
| Gray, 5.3 V8, Trailer Package, 162,000 Miles                             | \$15,900         |
| USED VANS                                                                |                  |
| 2009 DODGE GRAND CARAVAN<br>Dk. Green 132,000 Miles, Stow & Go Seating   | 60 000           |
| 2006 PONTIAC MONTANA SV6                                                 |                  |
| Brown, 115,000 Miles                                                     | \$7.000          |
|                                                                          |                  |
| Voted Clare Counties                                                     | #1 Declarabin    |