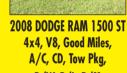

2004 CHEVY AVALANCHE 1500 4x4, V8, A/C, CD, Cruise, **P/W, P/L, P/M**, **Tonneau Cover** <sup>\$10,495</sup>

P/W, P/L, P/M<sup>\$</sup>15,995

<sup>\$16,995</sup>

<sup>\$6,995</sup>

V6, A/C, CD, Cruise, P/W, **P/L, P/M** <sup>\$</sup>4,995