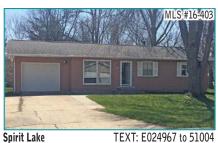

"50' ON WEST LAKE - \$1,295,000'

Hwy. 86 on 175th, South on Manhattan Blvd.

Remarkable 5 Bedroom, 4 Bath Home

Approx. 4893 sq. ft. - MLS#15-983

Hosted by Mary Lynn Ingvall

ESCAPE TO THE WOODS!

Okoboji Woods - Terrific 2 Bedroom

2 Bath Condo - Approx. 1282 sq. ft.

- Detached Single Garage -

Vaulted Ceilings - Upper Unit -

Swimming Pool - MLS#16-437

**EAST LAKE CONDO- \$299.500** 

Okoboji Woods - Awesome 2

Redroom 2 Bath Condo - Approx

1236 sq. ft. - Detached 1 Car Garage

Pool, Boat & Hoist Space - Assoc.

Dues \$275./mo. - MLS#15-1044

EAST LAKE OKOBOJI - \$310,000

'A MUST SEE NEAR THE SCHOOLS!

27th Street - Well-built 3 Bedroom

2 Bath home - Approx. 2976 sq. ft

Attached 2 Car Garage - Vaulted

Ceilings - Fireplace - 3 Season

Sunroom - MLS#16-133

**SPIRIT LAKE - \$197.500** 

LET THE SPIRIT MOVE YOU!

McClellands Beach - Scenic 2+

Bedroom, 1 Bath Cottage on Leased Land - Approx. 1212 sq. ft.- Vaulted

Ceilings - Loft - Approx. 48' of

Lakeshore - MLS#16-171

**BIG SPIRIT LAKE - \$89,950** 