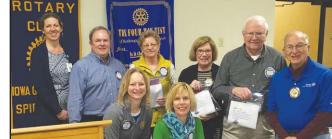

There were 18 returning members and 36 new inductees!

Rotarians Present Get Well Cards Recently, a group of Iowa Great Lake Rotarians got together to make get well cards for patients of Lakes Regional Healthcare. The project took place on Thursday, April 14, at West O Beer where Rotary members wrote notes of cheer on over sixty get well cards. They were presented on Wednesday, April 20, at their regular meeting to hospital representative and fellow Rotarian Sonja Hamm on behalf of Rotary. Pictured are: (standing) Sonja Hamm, Steve Lindeberg, Judi Haviland, Paula Zenor, Ron Knutson, and Jack Holzhauer; (kneeling in front) Kathy Fahy