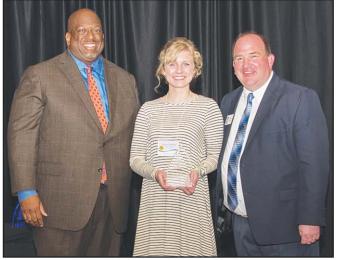

# Grace Goehring Receives Student of Integrity Award

The Better Business Bureau Serving Greater Iowa presented Grace Goehring, a senior from Okoboji High School, with a Student of Integrity Award at the BBB Torch Awards Luncheon, on Thursday, April 21, 2016, taking place at the Downtown Marriot in Des Moines.

'We pride ourselves on promoting integrity. For more than 75 years the BBB has been providing services that build consumer trust in our communities. We consider it an honor to present this year's Torch Award Winners and Student Torch Award Winners, they lead by example and embody the ideals of the Better Business Bureau." - Chris Coleman, President, CEO