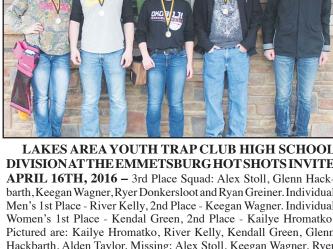

DIVISIONATTHE EMMETSBURG HOT SHOTS INVITE APRIL 16TH, 2016 - 3rd Place Squad: Alex Stoll, Glenn Hackbarth, Keegan Wagner, Ryer Donkersloot and Ryan Greiner. Individual Men's 1st Place - River Kelly, 2nd Place - Keegan Wagner. Individual Women's 1st Place - Kendal Green, 2nd Place - Kailye Hromatko. Pictured are: Kailye Hromatko, River Kelly, Kendall Green, Glenn Hackbarth, Alden Taylor. Missing: Alex Stoll, Keegan Wagner, Ryer Donkersloot, Ryan Greiner.