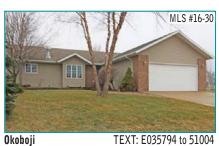

1236 sq. ft. - Detached 1 Car Garage

Pool, Boat & Hoist Space - Assoc.

Dues \$275./mo. - MLS#15-1044

EAST LAKE OKOBOJI - \$310,000

'A MUST SEE NEAR THE SCHOOLS!

27th Street - Well-built 3 Bedroom

2 Bath home - Approx. 2976 sq. ft

Attached 2 Car Garage - Vaulted

Ceilings - Fireplace - 3 Season

Sunroom - MLS#16-133

**SPIRIT LAKE - \$197.500** 

LET THE SPIRIT MOVE YOU!

McClellands Beach - Scenic 2+

Bedroom, 1 Bath Cottage on Leased Land - Approx. 1212 sq. ft.- Vaulted