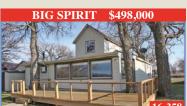

SPECTACULAR SUNSETS! Harlans Beach - Soothing 3 Bedroom, 2 Bath Home - Approx. 2076 sq. ft. Detached 2 Car and Single Garages Full-Length Balcony - Twin Kozy Heat Fireplaces - MLS#16-435 50' ON BIG SPIRIUT - \$498,000