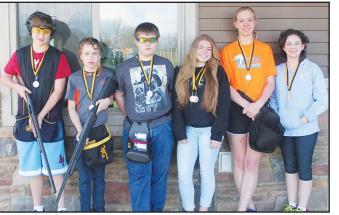

Hours: Mon.- Fri. 9:30-5:00 • Sat. 9:30-4:30

LAKES AREA YOUTH TRAP CLUB ROOKIE DIVISION AT THE EMMETSBURG HOT SHOTS INVITE APRIL 16, 2016 – 1st Place Squad: Max Jones, Chandler Radcliffe, August Jones, Seth Staydohar. 2nd Place Squad: Katherine Webber, Javen Baumgarn, Brennan Burrell, Callie Taylor, Morgan Riphagen. 3rd Place Squad: Ruger Kelly, Nathan Hinshaw, Cohen Carpenter, Keiran Wagner, Tyler Tungland. Men's Individual - 1st Place Max Jones, 2nd Place - August Jones. Women's Individual - 1st Place Morgan Riphagen, 2nd Place - Katherine Webber and 3rd Place - Keiran Wagner. Pictured are: (back row) Chandler Radcliffe, August Jones, Tyler Tungland, Callie Taylor, Brennan Burrell, Max Jones, Katherine Webber; (front row) Seth Staydohar, Cohen Carpenter, Nathan Hinshaw, Morgan Riphagen, Kieran Wagner. Missing: Javen Baumgarn, Ruger Kelly.