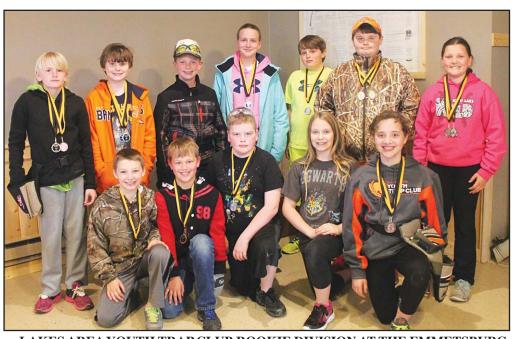

Hours: Mon.- Fri. 9:30-5:00 • Sat. 9:30-4:30

LAKES AREA YOUTH TRAP CLUB ROOKIE DIVISION AT THE EMMETSBURG HOT SHOTS INVITE APRIL 16, 2016 – 1st Place Squad: Max Jones, Chandler Radcliffe, August Jones, Seth Staydohar. 2nd Place Squad: Katherine Webber, Javen Baumgarn, Brennan Burrell, Callie Taylor, Morgan Riphagen. 3rd Place Squad: Ruger Kelly, Nathan Hinshaw, Cohen Carpenter, Keiran Wagner, Tyler Tungland. Men's Individual - 1st Place Max Jones, 2nd Place - August Jones. Women's Individual - 1st Place Morgan Riphagen, 2nd Place - Katherine Webber and 3rd Place - Keiran Wagner. Pictured are: (back row) Chandler Radcliffe, August Jones, Tyler Tungland, Callie Taylor, Brennan Burrell, Max Jones, Katherine Webber; (front row) Seth Staydohar, Cohen Carpenter, Nathan Hinshaw, Morgan Riphagen, Kieran Wagner. Missing: Javen Baumgarn, Ruger Kelly.