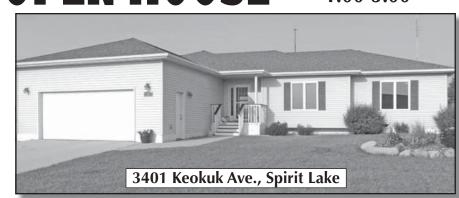

### 3 OPEN HOUSES ON SUNDAY, MAY 1ST

"NATURE TRAILS - \$379,900"

505 33<sup>rd</sup> St., Milford - E. off Hwy. 71 on

202nd, South on Kuchel Trail, right on 33rd

New 5 Bedroom, 3 Bath Home

Approx. 3370 sq. ft. - MLS#15-1420