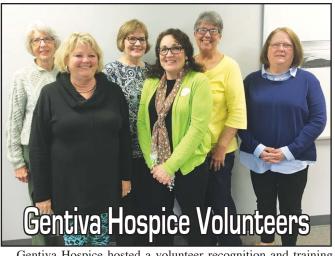

712.320.5852

Gentiva Hospice hosted a volunteer recognition and training luncheon on Thursday, April 21. Gentiva has been working to expand their volunteer base due to increased referrals and the requested need of supportive volunteers. Volunteers can offer companionship, socialization, emotional support and caregiver respite to name a few of the services requested by patients and their families. Volunteers work with other team members comprised of nurses, hospice physician, medical social worker, hospice aides, spiritual care coordinators at the patient/caregiver request. They also provide necessary administrative support to office personnel to reach out to families who are bereaved. Volunteers are special people who dedicate their time and presence to a truly notable cause. Their volunteers shared a variety of reasons for giving their time including: a fulfilling way to develop personally, improve the lives of others in their community and they have been helped by a hospice in their own family and want to give back. One volunteer commented, "we laugh together, we cry together it's a special time to share with each other". They additionally have volunteers help fulfill a long standing dream or "bucket -list" wish. Some recent adventures have been to the Classic Car Museum, The Casino in Emmetsburg, a favorite salad or Mexican food from a nearby restaurant. If you have interest in learning more about Gentiva Hospice services or becoming a volunteer, contact their office at 712 336-2941. They offer training and support to become a strong

Volunteers pictured are: (front row) Cheryl Noble, Theresa Golden (Manager of Volunteer Services); (backrow) Rhea Sybesma, Bobbie Hardt, Dedie Thompson, Betty Tunink. Not available for the picture: Jeff Thee, JoAnne Schoning, Joy Sheley and Arlene Ostrum.