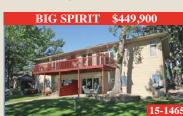

SPECTACULAR SUNSETS! Harlans Beach - Soothing 3 Bedroom, 2 Bath Home - Approx. 2076 sq. ft. Detached 2 Car and Single Garages Full-Length Balcony - Twin Kozy Heat Fireplaces - MLS#16-435 50' ON BIG SPIRIUT - \$498,000