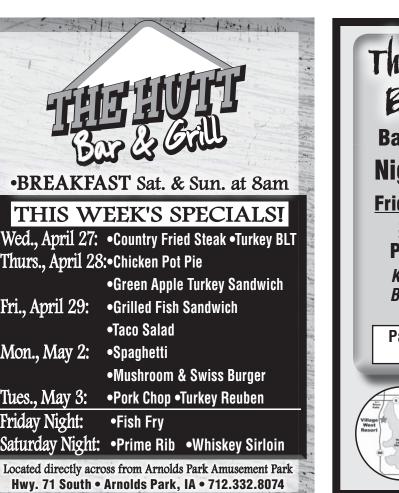

712-332-5995

Thurs., April 28:•Chicken Pot Pie

Mon., May 2: •Spaghetti

Friday Night:

Fri., April 29: •Grilled Fish Sandwich

•Taco Salad

Tues., May 3: •Pork Chop •Turkey Reuben

•Fish Fry

•Mushroom & Swiss Burger

Closed Monday & Tuesday

Friday Night Fish Fry

100 North Hill Avenue • Spirit Lake • 712-336-2347

**SPRING RATES** 

9 Holes - \$15

18 Holes - \$25

\*Prices include cart