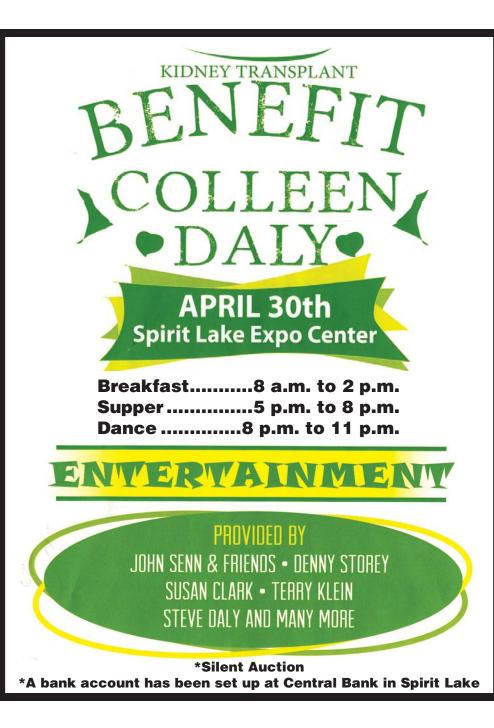

### Colleen Daly Benefit

A benefit for Colleen Daly will be held Saturday April 30, 2016, from 8:00am to 11:00pm at the Dickinson County Expo Building in Spirit Lake. Colleen is awaiting a kidney transplant and has been recently cross matched with a potential donor. Enjoy a pancake and sausage breakfast from 8:00am - 2:00pm and dinner from 5:00pm - 8:00pm, with dancing from 8:00pm - 11:00pm to the music from John Senn and Friends, Terry Klein, Denny Story, Susan Clark, A Christian Vocal and many others. There will also be a silent auction. Every donation is a wonderful blessing and is greatly appreciated. An account has also been set up for Colleen at Central Bank in Spirit Lake.