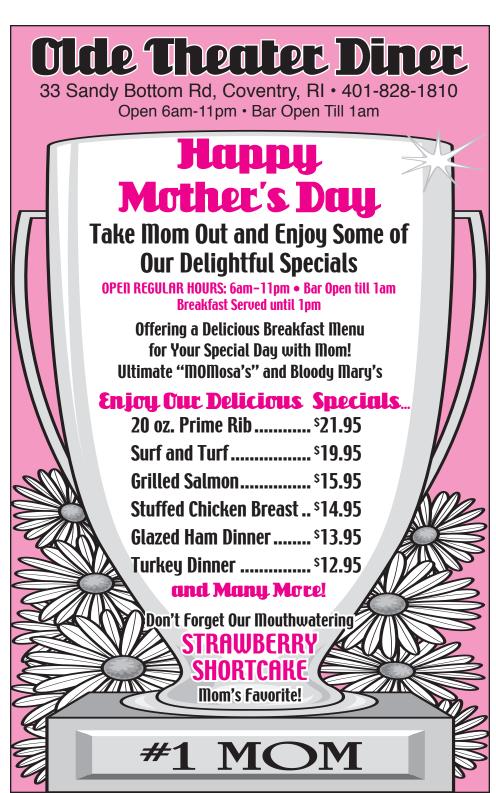

#### **COVENTRY-WEST GREENWICH ELKS MOTHER'S DAY BRUNCH**

The Coventry-West Greenwich Elks Lodge #2285, 42 Nooseneck Hill Road, West Greenwich, will hold an All You Can Eat Mother's Day Brunch on May 8 from 8AM-3PM. Cost is \$16/adult & \$8/child. Call 397-3700 after 4PM for more information. All proceeds benefit Elk Charities.