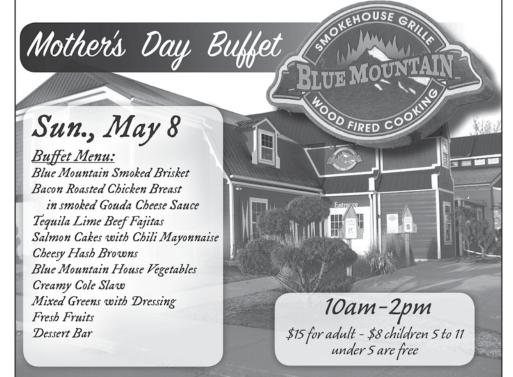

2D admission: \$5 | 3D: \$7.00 PLUS! Get a FREE 46 oz. bag of popcorn

NOW SHOWING Thru MAY 12 THE JUNGLE BOOK

**2D Only...** FRI: 4:10, 6:50, 9:00 SAT-SUN: 1:10, 4:10, 6:50, 9:00 MON-THURS: 6:50, 9:00

Ave. S.E., 737-4266 (tnf) Mother's Day Buffet

**SONALIZED WEDDING** 

**CENTER! 100'S of ideas** 

to choose from for your

"Special Day." Pluim Pub-

lishing Inc., 113 Central

Call for reservations early\*

712-752-8741

No walk-ins until 12:30 p.m. \*we encourage reservations

Broasted Chops, Roast Beef, Smothered Chicken, mashed potatoes and gravy, vegetable, homemade salads and homemade desserts & drinks.

\$1100/adult \$5/ 10 and under 3 and under are Free Hospers Community Center