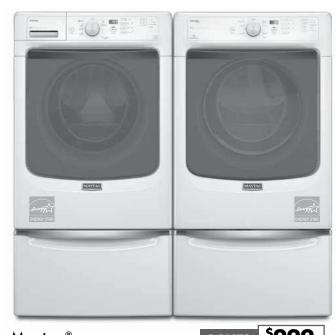

# NOW'S the TIME SZ

Maytag® 25 cu. ft. Side-by-Side Refrigerator with External Ice and Water Humidity-Controlled FreshLock™ Crispers
 FreshFlow™ Produce Preserver #MSF25D4MDN

Maytag® 6.2 cu. ft. 30-inch Wide Electric Range with Convection Precision Cooking™ System
 Power™ Element
 Variable Broil #MER8700DS

Maytag® Over-the-Range Microwave

• Sensor Cooking • Charcoal Odor Filter • Interior Cooking Rack #MMV4205DS

Maytag® Stainless Steel Tub Dishwasher PowerBlast™ Cycle • 4-Blade Stainless Steel Chopper #MDB4949SDM

hoose one model per appliance type up to a maximum of 7 models, with a maximum rebate amount of \$750 per household. Rebate will be in the form of a laytag brand MasterCarde Prepaid Card. LATE SUBMISSIONS WILL NOT BE ACCEPTED. Offer good only in the U.S.A. Purchases must be made at a partici-ating Maytag brand retailer. Cards are issued by Citibank, N.A. pursuant to a license from MasterCard International and managed by Citi Prepaid Services. Cards will not have cash access and can be used everywhere MasterCard debit cards are accepted. MasterCard is a registered trademark of MasterCard ternational Incorporated. Additional terms and conditions apply. The MasterCard Prepaid Card expires 12 months from the date of issuance. Whirlpool Corpition reserves the right to substitute a check of equal value in lieu of a Prepaid Card at its sole discretion. See store for complete details.

Maytag® Top Load Washer & Electric Dryer Washer 4.3 cu. ft. Capacity Dryer 7.0 cu. ft. Capacity
 #MVWX655DW #MEDX655DW **\$72** SAVE!

Maytag<sup>®</sup> Front Load Washer & Maxima® Electric Dryer

• Washer 4.5 cu. ft. Capacity • Dryer 7.3 cu. ft. Capacity #MHW5100DW #MED5100DW MSRP \$999 Each Pedestals Optional

MAY IS | MAYTAG MONTH

"When You Build - See Chase"