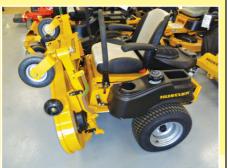

### **Get Ready for Spring...**

and Parts Department

Full Service AJ Rental & Equipment Repair is Your Full-Line Hustler Mower Dealer.

0% Interest on all Hustler Mowers

**Hustler Fastrak 60** 24hp, Fab Deck, Kawasaki Engine **Only S6399** 

Hustler X-One 60" 27hp, Kawasaki Engine Full Commercial **Only \$8499** 

**Hustler Fastrak SDX 60"** Kawasaki FX Engine **Only \$7999** 

**Hustler Raptor 54**" Kohler Engine, Electric Flip Up Onlv S5299

**Hustler Raptor SD 54**" Kawasaki Engine **Only \$3999** 

**Hustler Raptor 52**" **Kohler Engine** Starting At: \$2999

AJ Rental & Equipment Repair Co., Inc. 4433 S. Huron Rd. • Standish, MI 48658 989-846-4588