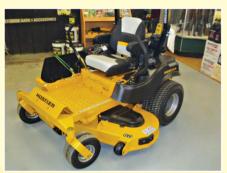

### **Get Ready for Spring...**

and Parts Department

Full Service AJ Rental & Equipment Repair is Your Full-Line Hustler Mower Dealer.

0% Interest on all Hustler Mowers

**Hustler Fastrak 60** 24hp, Fab Deck, Kawasaki Engine **Only S6399** 

Hustler X-One 60" 27hp, Kawasaki Engine Full Commercial **Only \$8499** 

**Hustler Fastrak SDX 60"** Kawasaki FX Engine **Only \$7999** 

**Hustler Raptor 54**" Kohler Engine, Electric Flip Up Onlv S5299

**Hustler Raptor SD 54**" Kawasaki Engine **Only \$3999** 

**Hustler Raptor 52**" **Kohler Engine** Starting At: \$2999

AJ Rental & Equipment Repair Co., Inc. 4433 S. Huron Rd. • Standish, MI 48658 989-846-4588