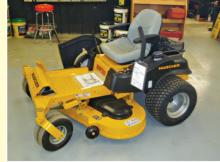

### **Get Ready for Spring...**

and Parts Department

Full Service AJ Rental & Equipment Repair is Your Full-Line Hustler Mower Dealer.

0% Interest on all Hustler Mowers

**Hustler Fastrak 60** 24hp, Fab Deck, Kawasaki Engine **Only S6399** 

Hustler X-One 60" 27hp, Kawasaki Engine Full Commercial **Only \$8499** 

**Hustler Fastrak SDX 60"** Kawasaki FX Engine **Only \$7999** 

**Hustler Raptor 54**" Kohler Engine, Electric Flip Up Onlv S5299

**Hustler Raptor SD 54**" Kawasaki Engine **Only \$3999** 

**Hustler Raptor 52**" **Kohler Engine** Starting At: \$2999

AJ Rental & Equipment Repair Co., Inc. 4433 S. Huron Rd. • Standish, MI 48658 989-846-4588