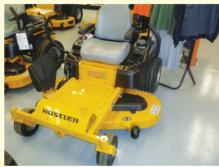

### **Get Ready for Spring...**

and Parts Department

Full Service AJ Rental & Equipment Repair is Your Full-Line Hustler Mower Dealer.

0% Interest on all Hustler Mowers

**Hustler Fastrak 60** 24hp, Fab Deck, Kawasaki Engine **Only S6399** 

Hustler X-One 60" 27hp, Kawasaki Engine Full Commercial **Only \$8499** 

**Hustler Fastrak SDX 60"** Kawasaki FX Engine **Only \$7999** 

**Hustler Raptor 54**" Kohler Engine, Electric Flip Up Onlv S5299

**Hustler Raptor SD 54**" Kawasaki Engine **Only \$3999** 

**Hustler Raptor 52**" **Kohler Engine** Starting At: \$2999

AJ Rental & Equipment Repair Co., Inc. 4433 S. Huron Rd. • Standish, MI 48658 989-846-4588