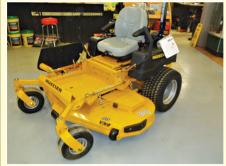

### **Get Ready for Spring...**

and Parts Department

Full Service AJ Rental & Equipment Repair is Your Full-Line Hustler Mower Dealer.

0% Interest on all Hustler Mowers

**Hustler Fastrak 60** 24hp, Fab Deck, Kawasaki Engine **Only S6399** 

Hustler X-One 60" 27hp, Kawasaki Engine Full Commercial **Only \$8499** 

**Hustler Fastrak SDX 60"** Kawasaki FX Engine **Only \$7999** 

**Hustler Raptor 54**" Kohler Engine, Electric Flip Up Onlv S5299

**Hustler Raptor SD 54**" Kawasaki Engine **Only \$3999** 

**Hustler Raptor 52**" **Kohler Engine** Starting At: \$2999

AJ Rental & Equipment Repair Co., Inc. 4433 S. Huron Rd. • Standish, MI 48658 989-846-4588