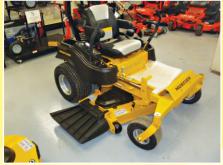

### **Get Ready for Spring...**

and Parts Department

Full Service AJ Rental & Equipment Repair is Your Full-Line Hustler Mower Dealer.

0% Interest on all Hustler Mowers

**Hustler Fastrak 60** 24hp, Fab Deck, Kawasaki Engine **Only S6399** 

Hustler X-One 60" 27hp, Kawasaki Engine Full Commercial **Only \$8499** 

**Hustler Fastrak SDX 60"** Kawasaki FX Engine **Only \$7999** 

**Hustler Raptor 54**" Kohler Engine, Electric Flip Up Onlv S5299

**Hustler Raptor SD 54**" Kawasaki Engine **Only \$3999** 

**Hustler Raptor 52**" **Kohler Engine** Starting At: \$2999

AJ Rental & Equipment Repair Co., Inc. 4433 S. Huron Rd. • Standish, MI 48658 989-846-4588