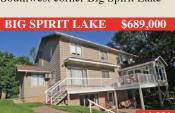

June 25th Oak Hill Marina concert at the Arnolds Park Green Space.

Company Saturday, May 21

Country Club Drive, Lake Park, IA Looking for a lakeshore home with a large yard, adequate garage space, and enough sq. ft. for the whole family? This is it! With over 3,800 sq. ft. of living space this property has plenty of room, with the great room addition, for your ever expanding guest list. Of course, with a property like this, much of your time may be spent outside... playing games in the nearly 1 acre yard, enjoying Silver Lake, or playing a round of golf across the street at the Country Club. Four total garage stalls and a boat house

are a nice bonus to this property. Well, come take a look. It speaks for itself! Offered at \$387,500.

Kevin Klaassen, Broker • Klaassen Realty • 2221 33rd Street • Spirit Lake, IA 51360 • 712-336-0336