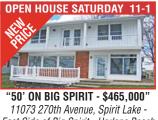

on Hwv 9. South on N14. Approx 2.5 Miles - east side of road.

Terrific 3 Bedroom, 2 Bath Home. Approx. 2400 sq. ft. - MLS# 16-538. Hosted by Mike Schrunk



**EAST LAKE CONDO - \$329,900** 425 240th Ave. #304 Arnolds Park - East off Hwy. 71 at Boonedock's to Bridges Bay, Coronado Bldg. Approx. 1436 sq. ft. - MLS# 16-380 Hosted by Mary Lynn ingvall



"ONLY ONE LOT LEFT!" Crandall's Beach - One of the finest Locations On Big Spirit Lake! This Lot has approx. 60' of Lakeshore - Beautiful Sand Beach - Great Views! MLS#13-206 60' ON BIG SPIRIT - \$389,000



YOUR SUMMER RETREAT! Edgewater Plaza - Cute 1 Bedroom, 1 Bath Condo - Approx. 432 sq. ft. - Updated Kitchen - Sold Furnished including Hoist - Storage, Washer/Dryer & Party Room in Lower Level - MLS#15-1225 EAST LAKE OKOBOJI - \$137,500



East Side of Big Spirit - Harlans Beach Wonderful 3 Bedroom, 2 Bath Home Approx. 2076 sq. ft. - MLS#16-435 Hosted by Mike Schrunk



"85' ON BIG SPIRIT - \$749,500' 12685 253rd Avenue, Orleans -East side of Big Spirit Lake Lovely 4 Bedroom, 2.5 Bath Home Approx. 3614 sq. ft. - MLS#16-73 Hosted by Mary Lynn Ingvall



"53' ON BIG SPIRIT – \$498,000" 13095 253rd Avenue, Orleans -East side of Big Spirit Lake Lovely 3 Bedroom, 2 Bath Home Approx. 2400 sq. ft. - MLS #15-1078 Hosted by Mary Lynn Ingvall



TOP OF THE LINE FINISHES! 8th Fairway on Emerald Hills - Magnificent 3 Bedroom, 2.5 Bath Townhome - Approx. 2936 sq. ft. - Attached 2 Car Garage - Wood Awesome 3 Bedroom, 2 Bath Condo Floors - Granite Countertops - MLS# 16-570 **ARNOLDS PARK - \$409,000** 



Des Moines Beach - Wonderful 4 B