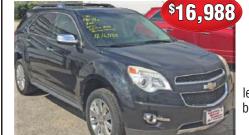

### Lucky Winner Hits Jackpot and Wins Brand New Car!

Grand Falls Casino & Golf Resort would like to congratulate Yvonne D. from Lennox, South Dakota, on winning a brand new car! On Saturday, May 7, 2016, Yvonne was the lucky winner of our Motherlode Jackpot slot machines, where any coin can win you a brand new car! Yvonne is driving home today in a 2016 Chevy Equinox, valued at more than \$25,000!

There is still plenty of luck to go around! We now have a 2016 Buick Cascada convertible valued at \$35,000 on our Motherlode Jackpot machines ready to be won!

Grand Falls Casino & Golf Resort<sup>TM</sup> (grandfallscasinoresort. com), located just minutes away from Sioux Falls, South Dakota, in Larchwood, Iowa, combines a Vegas-inspired casino experience with the amenities of a 97 room hotel, full-service Aveda spa, shopping, a variety of dining options, 1,200 seat event center, and an 18-hole golf