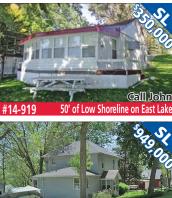

June 25th Oak Hill Marina concert at the Arnolds Park Green Space.

Company Saturday, May 21

Country Club Drive, Lake Park, IA Looking for a lakeshore home with a large yard, adequate garage space, and enough sq. ft. for the whole family? This is it! With over 3,800 sq. ft. of living space this property has plenty of room, with the great room addition, for your ever expanding guest list. Of course, with a property like this, much of your time may be spent outside... playing games in the nearly 1 acre yard, enjoying Silver Lake, or playing a round of golf across the street at the Country Club. Four total garage stalls and a boat house

are a nice bonus to this property. Well, come take a look. It speaks for itself! Offered at \$387,500.

Kevin Klaassen, Broker • Klaassen Realty • 2221 33rd Street • Spirit Lake, IA 51360 • 712-336-0336