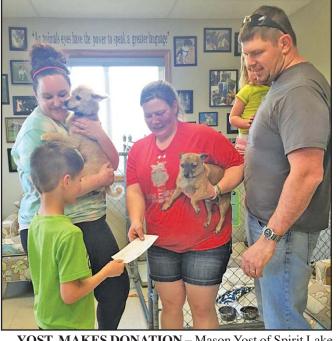

YOST MAKES DONATION - Mason Yost of Spirit Lake recently hand delivered a donation check from First Lutheran Church of West Okoboji to the Humane Society of Northwest Iowa. Over \$670 was collected through the children's Noisy Offering in March with the goal of purchasing food for the dogs and cats housed at the Humane Society.