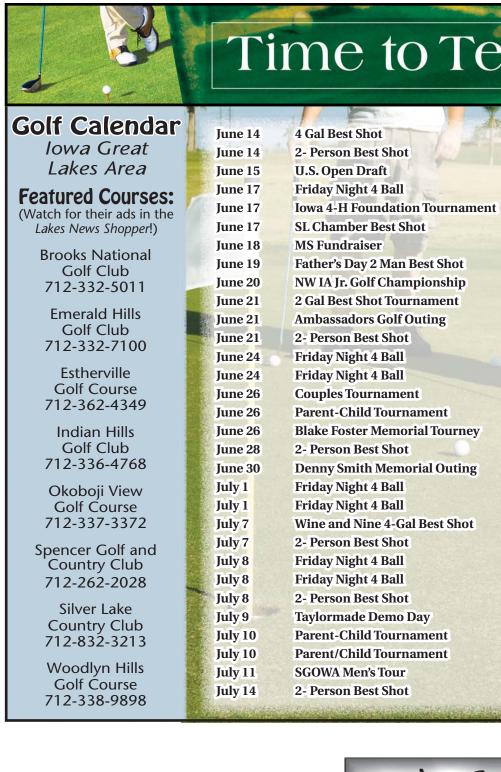

# Time to Tee Up

**Okoboji View GC Okoboji View GC Emerald Hills GC** Woodlyn Hills GC **Emerald Hills GC Okoboji View GC Brooks GC Okoboji View GC** Spencer G & CC **Emerald Hills GC Estherville GC Okoboji View GC** Woodlyn Hills GC **Indian Hills GC** Spencer G & CC **Brooks GC Emerald Hills GC Okoboji View GC Brooks GC** Woodlyn Hills GC **Indian Hills GC** Silver Lake CC **Okoboji View GC** Woodlyn Hills GC **Indian Hills GC Okoboji View GC Brooks GC** Spencer G & CC **Silver Lake CC Estherville GC Okoboji View GC** 

All are welcome on Tuesday, June 21, for the 40th Annual Estherville Ambassadors Golf Outing. This four-man best ball 9-hole tournament is sure to be a great time for all. The tournament will begin with a shotgun start at 1:00pm with check-in and a lunch for all participants from 11:30am to 1:00pm. The cost of the tournament is \$75 per participant. This fee includes: Lunch, beverages (water, soda and beer all day), gifts, cheats, and prizes for winners. Golf cart is not included. You can even make a day of it and golf another round on us before or after the tournament. Don't miss out on all the fun. Give Ron a call at 712-362-4803 to register your team today.