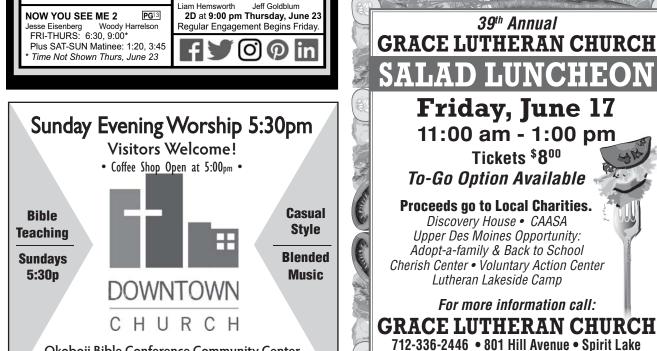

# Grace Lutheran's Salad Luncheon

Grace Lutheran Church, at 801 Hill Avenue in Spirit Lake, is hosting their 39th Annual Salad Luncheon Friday, June 17 from 11:00am until 1:00pm. The public is invited to attend. Tickets are

\$8.00 with proceeds going to local charities which include CAASA, Discovery House, Cherish Center, Upper Des Moines, Adopt a Family, Lutheran Lakeside Camp, Voluntary Action Center, and the Back To School Program. "To Go" boxes will be available as a convenience for those

having time constraints. We want to welcome everyone to come and support our mission. In supporting these organizations, we are able to serve our community. "Grace is for me, for you...for everyone!"

For more information, contact Grace Lutheran Church at 712-336-2446 or follow them on Facebook and Like and Share their event. "We hope to see you there"!