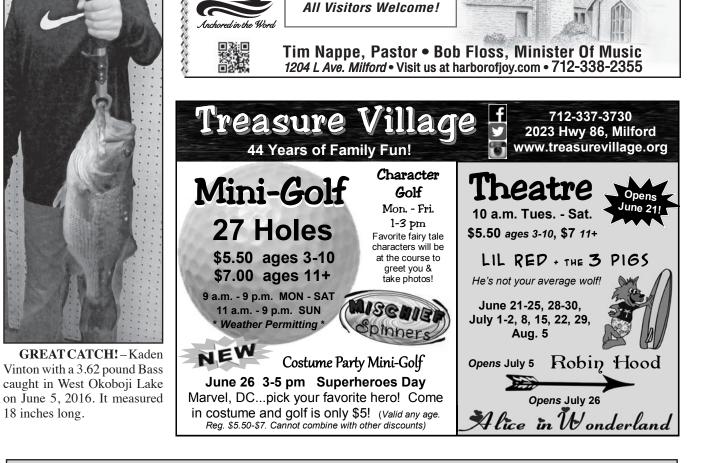

# Mini Golf Has Character

Mini golf is more fun than ever. Treasure Village has added costumed characters, costume parties, and Mischief Spinners. Mondays through Fridays between 1:00 – 3:00pm a storybook character will be at the mini golf. It might be Peter Pan or Snow White or the Scarecrow or almost any friendly character. They will help you get your golf equipment and might come out to talk with you as you play. They also love to take photos. Feel free to stop in for ice cream and character photos as well.

On Sunday, June 26, will be the first of our three costume mini golf events. The theme for the day is Superheroes Day. Marvel, DC... pick your favorite hero. Come in costume between 3 and 5:00pm and golf is only \$5. (Valid for any age. Reg. \$5.50-\$7. Cannot combine with other discounts) There will be prizes for the best costumes and all ages can participate.

Treasure Village provides family fun with a storybook themed mini-golf course. The optional Mischief Spinners, located throughout the course, may have you putt backwards. For hours and prices call 712-337-3730 or check the website www.treasurevillage.org.Treasure Village is located on the west side of West Okoboji Lake, just 2 miles northwest of Milford on Highway 86.

1:30 to 3:30pm

at the

**Spirit Lake** 

Maintenance Garage

3001 N. 18th Street

Spirit Lake.

10:00am on Tuesdays through Saturdays, June 21-25 and June 28 -July 2. Little Red and the 3 Little Pigs performances will continue on Fridays until August 5. Tickets may be purchased with cash or credit card. New this year is a discount for children's tickets. Children's tickets are \$5.50 each for ages 3-10 while everyone 11 and up is \$7.00. Face painting is available for \$1.50 before or after the show. Treasure Village also offers family fun with a storybook themed mini-golf course. For details call 712-337-3730 or check the website www.treasurevillage. org. Treasure Village is located on the west side of West Okoboji Lake, just 2 miles northwest of Milford on Highway 86.

Treasure Village Family Theatre from Lake Okoboji is known

Performances of Little Red and the 3 Little Pigs will be at

Swivel Gliders... relaxed comfort with a 360° perspective.

Enjoy in

our Lounge

•Bank Midwest •Cali Nails •Carolyn's Hallmark •Faust Institute of Cosmetology Fashion Formula