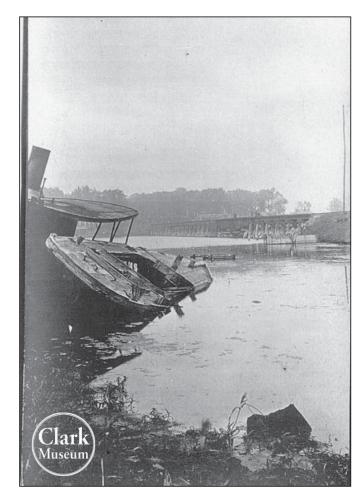

Stepping Back in Time by Jerry and Irene Clark of the Clark Museum of Okoboji and Iowa History

Graveyard at Okoboji Grade in Okoboji, Iowa - early 1900. The location depicted in this photo is the parking area just south of the highway bridge between the lakes. This area was used for junk boats. I many keepsakes of past history are buried there? Notice a large steam boat showing its smoke stack. My wife and I enjoy watching all the boats that come and go between the lakes - every color, size and name you see. This is a picture I know people will enjoy.