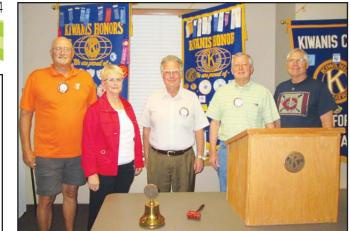

# **New Milford Kiwanis Member**

Milford Kiwanis Club installed two new members. They are Darrell Christensen and Jona Forbes. Darrell and his wife Terri live in Milford. They have three grown children with 7 grandchildren. Darrell is originally from Dubuque and is an Ag Engineering graduate of ISU. Darrell's career with the NRCS took him to several areas in the state of Iowa. The children all graduated from Bedford. One of his last projects was the Oxbow Restoration of an old stream bed that then provided water and habitat for endangered fish species. He now consults on a part time basis with Bolton & Menk Inc. Darrell and Terri both like exercising and especially biking on all the trails around the Lakes area. Also an interest is birding with several feeders at their home. Darrell commented that there are a lot of people in the Club and good people. He wants to be able to give back to the community.

Jona Forbes hails originally from Ocheyedan, Iowa. She and her husband Bob have a son at Altoona giving them two granddaughters. Jona worked for Berkley's, Credit Union, Emmanuel Lutheran Church and 15 years for Alliant Energy before retiring. Jona is a volunteer at the hospital and also enjoys working at This & That. Jona loves 'old and weird' things - she is an antiquer. Quilting is another hobby and she gets much satisfaction and gratification from that. Why Kiwanis, "I've been so blessed so I want to show and give back – especially to kids."