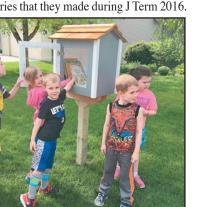

## Spring Planting of Little Free Libraries

Spirit Lake High School's JTerm class "Repurposed Reading" planted two of the six Little Free Libraries that they made during J Term 2016.

These libraries can be found on Hill Avenue and on 28th Street in Spirit Lake. The LittleFreeLibrary.org is an international initiative started in Hudson, Wisconsin. The mission of the Little Free Library organization is to promote literacy in your neighborhood. The philosophy is Take a Book, Return a Book. The location of all registered Little Free Libraries can be found on

web site. This J Term project

the LIttleFreeLibrary.org Mrs. Hegeman's kindergarten class that supplied books for the Little Free Library.

would not have been possible without the partnerships with Consumers Lumber, Kleen Construction and the generous donations from several community members. The Spirit Lake Public Library will serve as the repository of books for the Little Free Libraries in Dickinson County. Be on the lookout for a Little Free Library in your neighborhood.