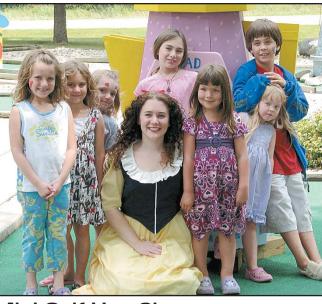

# Mini Golf Has Character

Mini golf is more fun than ever. Treasure Village has added costumed characters, costume parties, and Mischief Spinners. Mondays through Fridays between 1:00 – 3:00pm a storybook character will be at the mini golf. It might be Peter Pan or Snow White or the Scarecrow or almost any friendly character. They will help you get your golf equipment and might come out to talk with you as you play. They also love to take photos. Feel free to stop in for ice cream and character photos as well.

On Sunday, June 26, will be the first of our three costume mini golf events. The theme for the day is Superheroes Day. Marvel, DC... pick your favorite hero. Come in costume between 3 and 5:00pm and golf is only \$5. (Valid for any age. Reg. \$5.50-\$7. Cannot combine with other discounts) There will be prizes for the best costumes and all ages can participate.

Treasure Village provides family fun with a storybook themed mini-golf course. The optional Mischief Spinners, located throughout the course, may have you putt backwards. For hours and prices call 712-337-3730 or check the website www.treasurevillage.org.Treasure Village is located on the west side of West Okoboji Lake, just 2 miles northwest of Milford on Highway 86.