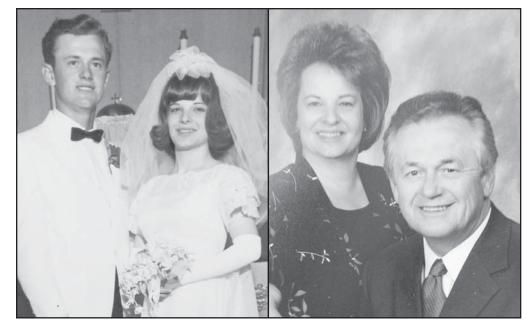

# 50th Wedding Anniversary

Janice (Jan) Kalstrup and Larry Bortscheller were married on June 11, 1966, at Queens of Apostles Church in Council Bluffs, Iowa, by the Reverend John Hart. They have three children and four grandchildren: Nancy (Jeff) Tank and Caroline of St. Louis, Missouri; Lauri (Greg) Nakamoto and Andrew and Abby of Seattle, Washington; and Mark (Andrea) Bortscheller and Harper of Oak Park, Illinois.

They will celebrate the occasion with family and friends at St. Mary's Church Hall at 1005 Hill Avenue in Spirit Lake, from 2:00 - 4:00pm on June 26, 2016. Let your presence be your gift.

Cards and best wishes may be mailed to 902 24th Street, Spirit Lake, Iowa 51360.