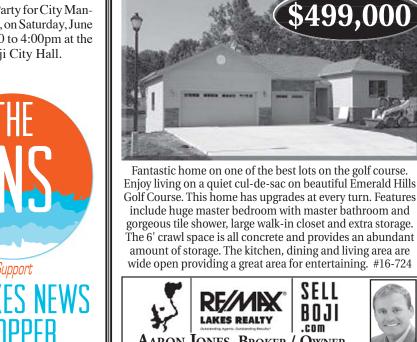

**EMERALD HILLS GOLF COURSE** 

### 15631 250th Ave., Spirit Lake

Directions: East of city Spirit Lake on hwy. 9 across bridge to M56 south 3/4 mile, follow signs.

仓

#### **GREAT EAST LAKE HOME PRIVATE LOCATION!**

This 4 BR year around homes features 71 ft. of lakeshore with deep wooded lot, 4 BRs, 3 BAs, wood burning fireplace, large deck with great views and it's located on frontage drive. Priced just reduced to \$585,000 with motivated seller. #16-39