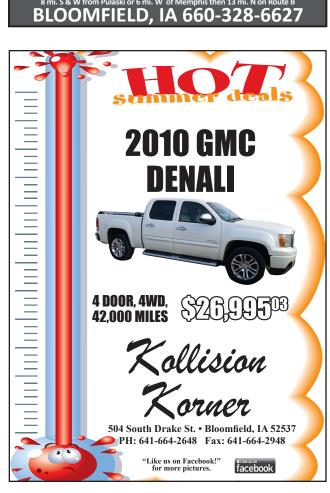

SALE: Onsrud O/A pin router, \$500.

PH: 304-229-2052

**BUY 2 GET** 

1 FREE!!

McCafe Coffee &

Popcorn!

Banana box full!!

Water \$4, Gatorade \$9

or .50¢ each



2 miles South & 1 mile East of Drakesville CHALLENGER PARTS FOR SALE: Ralley hood 1974; trunk lid 74; right front fender 74; front fiberglass headlight assembly; front bumper; 318-360 high rise intake manifold ca; 273-360 adjustable rocker arms; new front motor mounts; 3- distributors; 1- high lift cam, low miles; 2- BF Goodrich radial T/A's, P215/70 SR 14"; 4 - Goodyear Wrangles 265/70/17, 1/2 tread remaining.

PH: 641-459-3329

PAID IN ADVANCE! MAKE \$1000 Weekly!! Mailing Brochures From Home. Helping home workers since 2001. No Experience Required. Start Immediately! www. centralmailing.net (VOID IN SD, WI) (MCN)























Friends of the Bloomfield Public Library Used Book Sale

Starts June 25th - July 9th 9:00 A.M. - 5:00 P.M.

**NEW LOCATION** Sale is located at 200 W. Locust **Old School Social Center** Enter at South End, watch for signs.

# OVERCOMING EMOTIONS

Practical help for those angry feelings that ruin relationships. Come learn how you can help others and also get help with any emotions that you are dealing with. Everything will be confidential and special counseling sessions can be scheduled.

A 10 WEEK STUDY BY PASTOR SAM BURKHOLDER, **BLOOMFIELD FELLOWSHIP CHURCH** 

Sundays from 3:00-? pm at Gilfillan Clinic, 505 W. Jefferson, Bloomfield

**Contact Pastor Roger Marlow for more information** 641-799-8365







TUESDAYS 3:00 - 6:00 PM

SATURDAYS 8:30 - 11:30 AM

For more infor