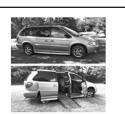

2006 CHRYSLER PT CRUISER, ONE OWNER, 118K MILES, NON SMOKER, 32 MPG, COLD AIR, LIKE NEW INSIDE AND OUT, EXCELLENT M E C H A N I C A L CONDITION, \$3,450.

2003 DODGE CARAVAN ramp van (handicap equipped), 3.8L, V6 200 hp engine, Linen Gold Metallic, fantastic condition, electric side door ramp, lowering system, chrome wheels,