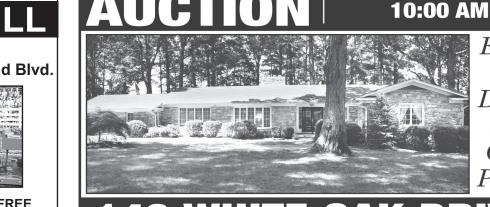

Estate

of

Dewey

and

Opal

Powell

Saturday, July 9th

Plantation blinds

• 4 bedrooms, 2.5 baths

solid cherry cabinetsStorage & closet space is

plentiful • Large rooms • HVAC - electric & gas

Walk-in attic space

• Foyer

closets

Manchester · Morrison · Hillsboro · Pelham · Beechgrove

brick home with a full basement, in the city at White Oak Subdivision. All I's were dotted and T's crossed when this home was built.

 ${\scriptstyle \bullet}$  Master has bath and 2 large

• Utility room with tile floor and

- Built 1962
- Approx. 2898 sq. ft. of living space, plus full unfinished
- basement w/heat and air
- Double lot approx. 280'x230' Formal dining & formal living
- room, both w/walnut flooring & maple inlay
- Kitchen w/solid surface counters, solid cherry cabinets, tile
- flooring, & double ovens
- Den w/hardwood, fireplace rock hearth & wall
  - 2 car garage See more pictures at our website at bobparksauction.com.

This property is very convenient to I-24.

### AUCTIONEERS: BOB BUGG 615-456-4042 and KEITH STRAIN 615-456-7575

DIRECTIONS: From Nashville, take I-24 East to Exit 114, go Right at light on Hillsboro Blvd., to immediate Left at light on Scott Swinney Dr. to Right on White Oak Dr. From Manchester, take Hillsboro Blvd. to Right on Scott Swinney Dr., Right on White Oak Dr. TERMS: 10% down day of sale, balance due in 30 days.

TAXES: Prorated POSSESSION: With Deed

CO. LLC

CECIAL NOTE: Homes built prior to 1978 are subject to have lead-base paint. In accordance with federal law, all potential buyers will be owed 10 days prior to sale to have the home inspected at their expense.