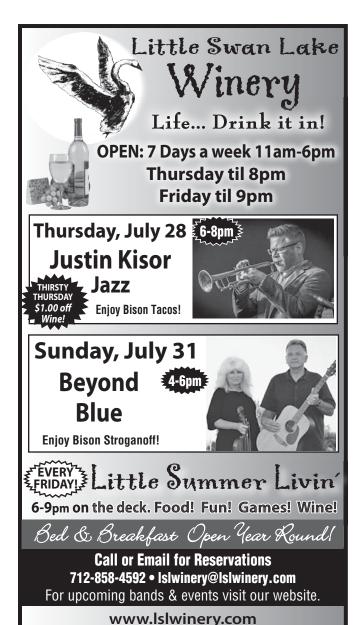

Justin Kisor will return to the Little Swan Lake Winery with his jazz men, Thursday, from 6 - 8:00; while this week's Rock the Roof concert will feature Daybreak and The Senders in the Roof Garden at Arnolds Park, starting at 6:00.

A Rolling Stones' tribute band, The Rolling Stoners will be performing Friday night starting at 7:00, on the new stage at Boji Bay's Legacy Park in Milford; while Debbie Ankeny and Mike Springer will be entertaining as Beyond Blue, in The Lounge at The Inn, Friday night, from 6 - 8:00...

Country singer Jacob Martin will be featured in Saturday night's Preservation Plaza concert at Arnolds Park, starting at 7:30...

Beyond Blue is returning to the stage, in the barn at the Little Swan Lake Winery,