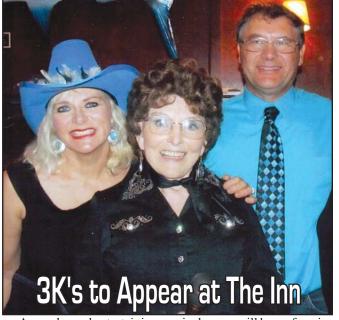

# THE LAKES NEWS SHOPPER Advertising Family of Merchants.

Drummer Chris Smith joined his father, pianist Steve Smith, last Tuesday, on stage with *The Jazzed* 

# BBoO season in question

Although some readers might get the idea that the Old Professor is everywhere, that's not really true. It was only last Tuesday that we got to check out the Jazzed Up Big Band of Okoboji for the first time this season. It was a good night — and a sad night.

The good part came with drummer Chris Smith, who holds a PhD in music performance from New York University, and really knows how to hold and use a pair of drum sticks. In case you haven't thought about it, Chris is the son of Linda and Steve Smith.

And Steve is the principle for both the Dick Bayway Big Band and the Jazzed Lin Big Band of And Steve is the pianist for both the Dick Bauman Big Band and the Jazzed Up Big Band of

The fun ended when we learned that the band may end its season sooner than the August 9 date it had planned. In fact, band leader Rick Ayres told us last week and again over the weekend, that he was only "about 75 percent certain," that the band would continue past tonight (Tuesday, July 26). The free admission plan that depends