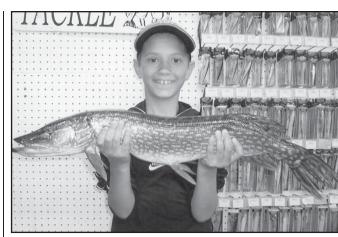

GREAT FISHING! - Gavin Murphy, of Preston, Minnesota with a 7.2 pound Northern caught in Okoboji Lake on July 4 2016. It measured 29 inches long.