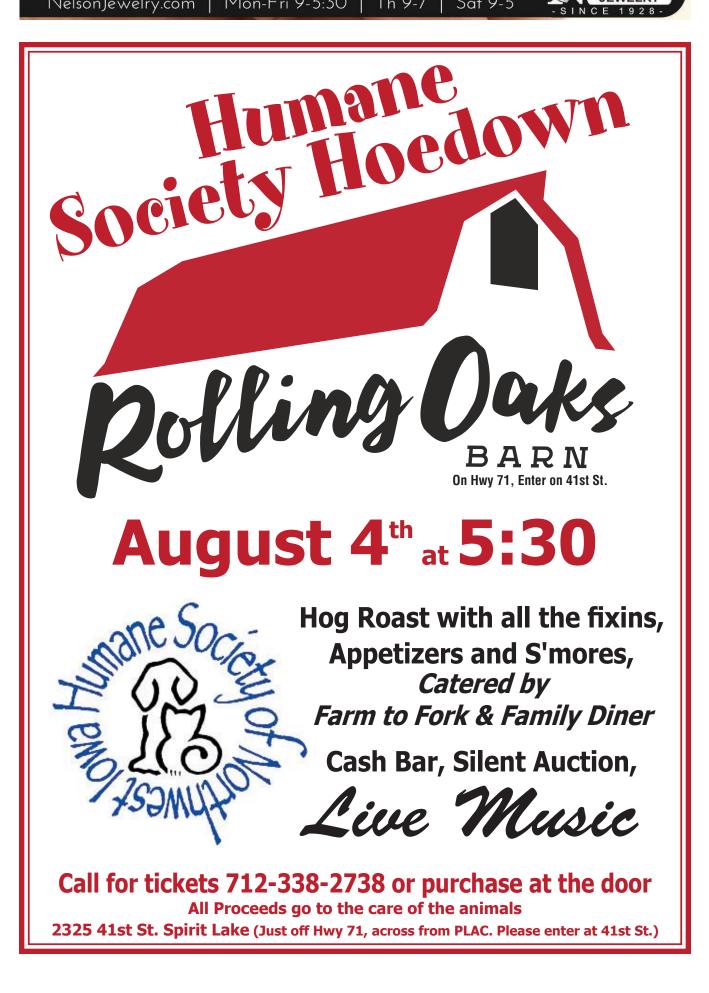

# Humane Society of NW Iowa Hoedown New Theme for Annual Fundraiser

Everyone is invited to come out for this very fun event that will take place on Thursday, August 4, to help support the care of animals at our community's Humane Society.

If you are someone who simply cannot adopt an animal from the Humane Society of Northwest Iowa, here's another way you can help the shelter animals while having a good time yourself.

This year's format will be different than those of the past. A Hoedown, including barbecued pork with all the fixings is included

in the plans for this year. The event will be catered by Farm to Fork and Family Diner. There will be appetizers, a cash bar, and s'mores plus the annual silent auction.

Previously it's been "A Taste of Italy" featuring pasta and Italian dishes donated by Lakes Area restaurants. It was a good way to sample the local dining fare, but it also was an imposition on the restaurants during their busy summer season.

Going to the fundraiser will also give one a look at Rolling Oaks, the newest of the area's attractions. Actually seeing the huge chandelier in the loft of the former "barn" is worth the trip! The shelter also hopes to bring some of the animals to share the evening's fun giving everyone there a chance to see the available pets. If you are looking for a pet to adopt, you might find that special dog or cat and "fall in love."

For the animals and employees at the Humane Society of Northwest Iowa it's a very special and important event. The funds raised at the Hoedown on August 4 will provide food, shelter, and continuous care for rescued animals who definitely need your help. Tickets are \$65 and can be purchased at the door or in advance by calling the shelter at (712) 338-2738.