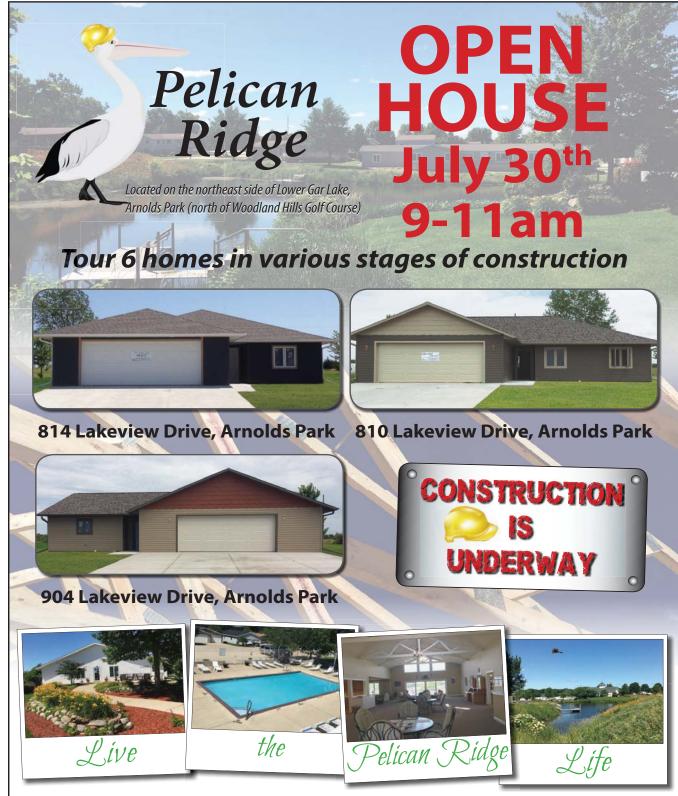

22-4472

# Tuesday, July 26, 2016 Page 17 SATURDAY, JULY 30 ~ 12-1pm PRICE!

THE LAKES NEWS SHOPPER

FABULOUS 2 STORY HOME with a walkout located on the southern end of Frances Sites. Have the best of both worlds here with 55 ft. of lakeshore and an entire off-lake lot right across the street so you can build your storage building and/or man cave. In fact, most of that paperwork and prep work is already done! This home has been well maintained. Beautifully designed home with granite counter tops, stone accented fireplace, generous master. 4 BR, 3.5 BA, bar and more. Come enjoy the views from the huge deck and large lake facing windows! Owner will sell lot & house separate. #16-743

16812 255th Ave., Spirit Lake



AARON JONES, BROKER / OWNER Cell 712-320-9442 Office 712-336-4967 x 12







# **AMENITIES PROVIDED:**

- Clubhouse with pool
- Sand beaches
- Fishing pond
- Wildlife preserve Tennis court
- Sand volleyball
- Boat & jet ski hoists



www.ConstructionByIGL.com

Swimming docks

1003 Highway 71 South Okoboji, IA 51355







**Nick Bjornstad** 712-339-0580

# To see all our properties go to: www.okobojihomes.com

### **E** MLS **R f** Like us on Facebook for all the new listings and area information.

# YOUR BEAUTIFUL LAKE OKOBOJI CONDO AWAITS!



7113 Lakeshore Dr., #9 | Okoboji BayRym, West Lake Okoboji 3 bedroom, 4 bath townhome with large lakeside deck. Offered at \$574,000



16412 Bayside Dr. | Spirit Lake VanSteenburg Estates, West Okoboji 3 bedroom, 2 bath duplex on 35' of lake shore. Offered at \$1,100,000



1605 Chalstrom Beach Rd. #103 I Okoboji 2 bedroo