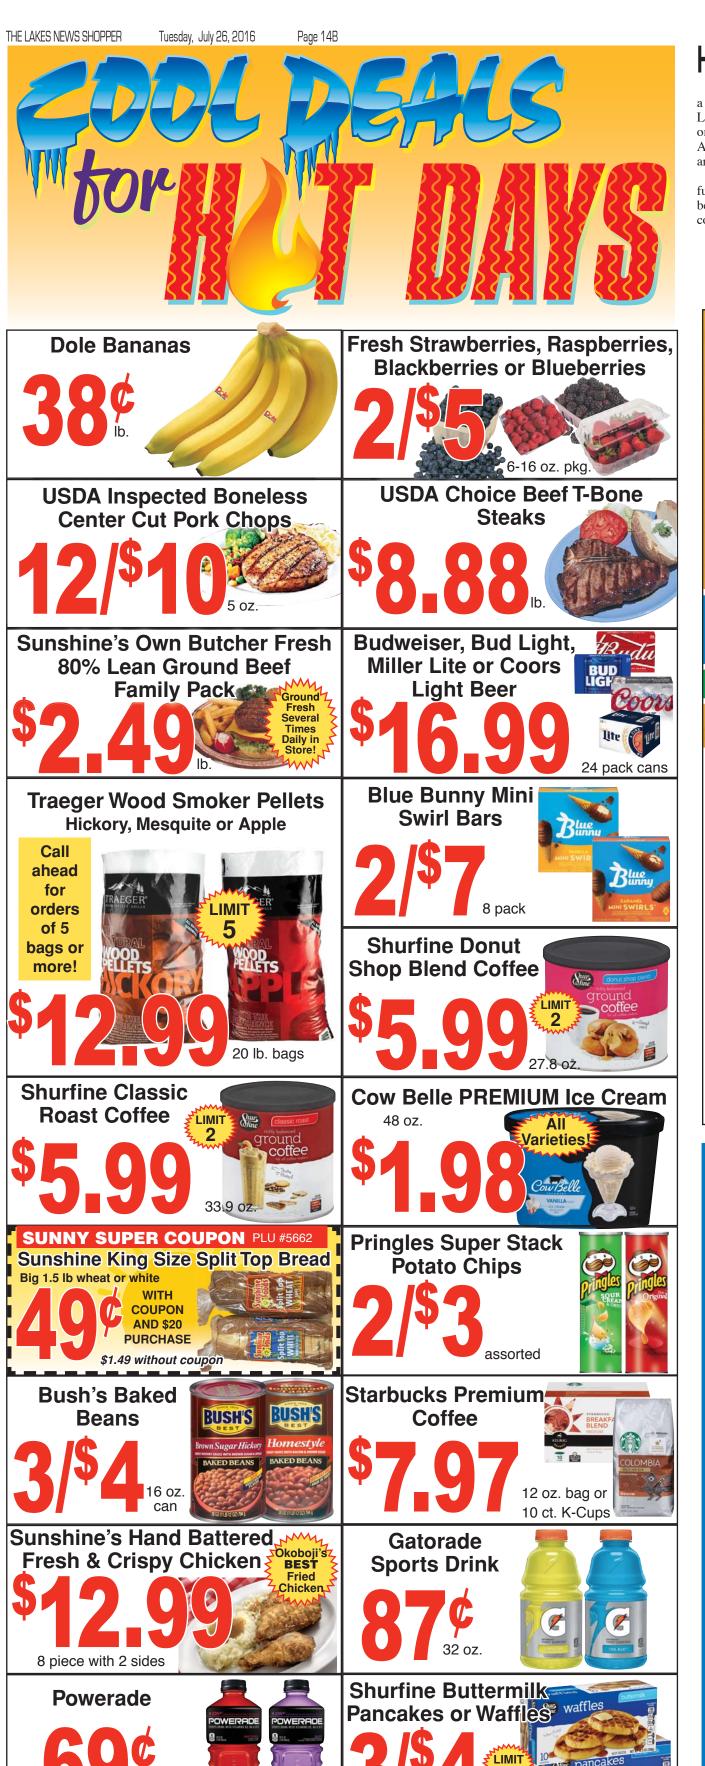

2, 7:00pm at St. Joseph's, Milford, will present the special blend of the Fortner, Brubaker, Elliott and Sean Riley strings quartet. The strings quartet will perform selections from Debussy, Glass and Dvorak. Performing in the second concert, Violinist Sean Riley maintains a career throughout the U.S., Europe and Asia as a performer, entrepreneur and educator. As a solo artist he has been featured in London, performed for Charles the Prince of Wales and the Sultan of Oman. Riley currently is a professor at the Trinity Laban Conservatoire in London.

"The Arts at St. Joseph" is proud to host the Iowa Lakes Music Festival Concerts as part of their series of sacred arts presentations. We are grateful to our corporate sponsors: The Patrice and Rita Leary Foundation and United Community Bank.



Like us on Facebook for great unadvertised specials and "FREE Facebook Friday Deals Every Week!"



HOURS MON.-SAT. 7 a.m.-9 p.m. SUNDAYS 7 a.m. - 7 p.m. PH: 338-4716

12.3-16.5 oz

DELI HOURS MONDAY-SATURDAY 7 a.m.-7p.m. SUNDAY 7 a.m.-6 p.m. Deli/Bakery: 338-4333

**Clinic Hours:** 

Friday 9 A.M. to 5 P.M.

Saturday 9 A.M. to 3 P.M.

Monday-Thursday 9 A.M. to 7 P.M.



Prices Effective
WEDNESDAY-TUESDAY
JULY 27 - AUGUST 2, 2016
NORTH MILFORD
\*All specials are while supplies last.

No rain checks on ad specials.

# **Hockey Association Fundraiser**

The Lakes Area Hockey Association and Chris Cakes will host a fundraiser at the Boji Bay Ice Arena (3800 Sunner Ave, Spirit Lake - adjacent to YMCA soccer fields)

on Sunday, August 7, 8:30am-Noon. Soji Say Adults - \$7, students: \$5, four