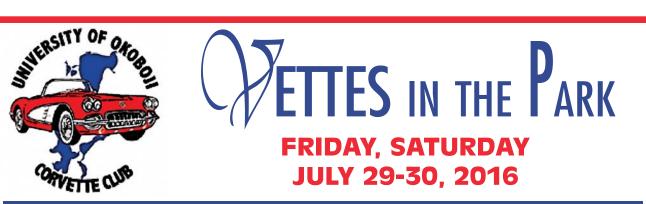

# Vettes in the Park 2016

University of Okoboji Corvette Club annual event 'Vettes in the Park 'for 2016 is this Saturday, July 30, which is same date

**COME & GO BRIDAL SHOWER FOR** 

Kristin Puck

daughter of Roger & Bonnie Puck

as the Wooden Boat show at Arnolds Park. The club will be providing Make to Order Omelets from 8:00am to NOON in Arnolds Park by the water (Preservation Plaza) for \$9.00 per plate. This is their fundraiser for the year where they donate to local charities such as Okoboii Foundation and Arnolds Park Amusement Park. The club would like to

invite everyone to come check out the corvettes and the boats as this event is free to all spectators.

Hwy. 71 South • Arnolds Park, IA • 712.332.8074

Tickets: \$25 NM | \$20 M | \$15 S

Sponsored by: Perry & Teresa Pearson Foundation