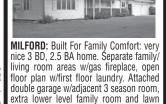

and over-sized attached double garage Newer furnace, central air conditioni olumbing and wiring. \$125,000

PRICE!

rrigation! **\$200,000**.

PRICE!

between the Lakes Area and Spencer 3 bdrm.. 2 bath with first floor laundr and finished basement. Plenty of outbuildings for storage and workshop use. Large heated shop building and a barn plus other buildings. \$325,000