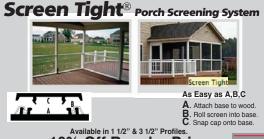

Heritage 30 Shingles With two simple cuts, you can create five courses out of three Heritage shingles with no waste. Fewer cuts mean

abor savings and faster application. The TAMKO method also helps eliminate unsightly zipper patterns. CHOOSE from 10 colors in stock! 8005-0158/0174, 0190, 0223, 0249, 257 0281 0306 0322

4 x 12 x 1/2" 13.88

**LiteForm**®

4' x 8' - 1.5"

8005-7708 . . . . R-7.2 . **4' x 8' - 2"** 

**GreyFlexx 25** 

(Expanded Polystyrene)

GreyFlexx can be used in many applications where High Density rigid insulation board is required. It is especially ideal as a thermal barrier for in-floor heating applications and beneath concrete slabs for frost protection

R-9.6 . . .



BAYER

U I I T Inc.

Bayer Built® **Entry Doors** 

4 x 12 x 5/8" **15.09** 

16.33

0808-0210





10% Off Regular Price

LiteForm® FlexxBlock®

**HP Insulated Concrete Form** Provides a continuous insulation barrier, which eliminates therma dging, air infiltration and isolates the structure from outdoor nperature swings. Energy Efficient Insulated Concrete Forms. - 18" Wall Thickness, Sound Retention, Fire Retardant, Mold stance, Environmentally conscious. 8"x16"x48". 8005-7401

**USG SHEETROCK® BRAND GYPSUM PANELS** 8002-0078/0177 Ultralite **FireCode BRING HOME YOUR DREAM KITCHEN** 4 x 8 x 5/8".. 10.07 4 x 8 x 1/2".... 9.25 Medallion Medallion® Cabinetry 4 x 10 x 1/2" **11.57** 4 x 10 x 5/8" 12.58

If you want something special, something unique, something Yours, then look no further. No one else offers so ways ways to customize your kitchen as Medallion®. 0808

| APPROX.<br>DELIVE