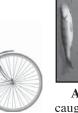

GREAT FISHING! - Gavin Murphy, of Preston, Minnesota with a 7.2 pound Northern caught in Okoboji Lake on July 4 2016. It measured 29 inches long.