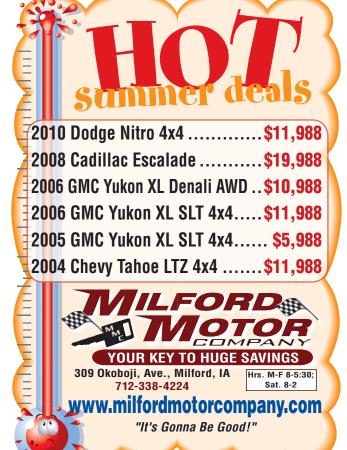

locations to register.

# CHECK OUT CHEVY POWER FIRST HAND!

Come Join Us FRIDAY 7-29 from 12<sup>PM</sup> to 2<sup>PM</sup> **HAULERS and 900 H.P. SPRINT CARS** N DISPLAY at the DEALERSHIP!







NSL SPRINT CAR EVENT AT JACKSON MOTORPLEX

Coupons available at Okoboji Motor Co. and Clay County Motors (Spencer) Only one discount coupon per admission. No cash value.

& CHIPS

Served by and all proceeds going to the Okoboji High School girls basketball team.

documentation not included. Good through 7-30-16

12PM-2PM



Mon. - Fri.

8 a.m. - 7 p.m.

**Saturday** 

THIS IS A FREE WILL OFFERING!



5:00pm Friday and Saturday



8 a.m. - 5 p.m. okobojichevy.com Vehicles listed subject to prior sale \*Prices after factory rebates and discounts. Residency requirements may apply. \$99.00 dealer





THE LAKES NEWS SHOPPER



712-338-2232 • www.lakesnewsshopper.com











Event sponsored by Southern Archery & Guns. All proceeds are a nonprofit

donation and go to enhance the Izaak Walton League Trap Ground.









# Shooting Club News by Tony Petersen

Wow what a summer at the trap ground! We have had more new shooters come out and use the facilities this year than we have had for years. We are working hard promoting the shooting grounds for the public to enjoy and we also are getting with the times and now have a Facebook page for you to look at....https://www.facebook.com/ dickinsontrapclub/, so please go check it out!

The biggest news of all is we are going to host a "first" in the lakes area. The trap club is hosting a Browning and Beretta Demo Day! So what is that? Brow