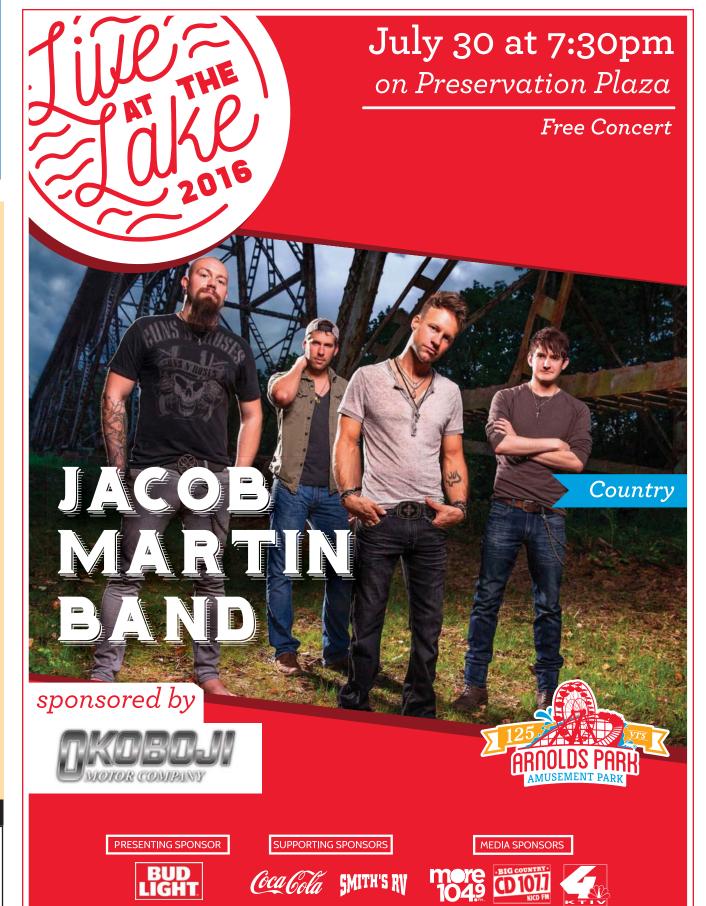

Country singer Jacob Martin will be featured in Saturday night's Preservation Plaza concert at Arnolds Park, starting at 7:30...

Beyond Blue is returning to the stage, in the barn at the Little Swan Lake Winery,