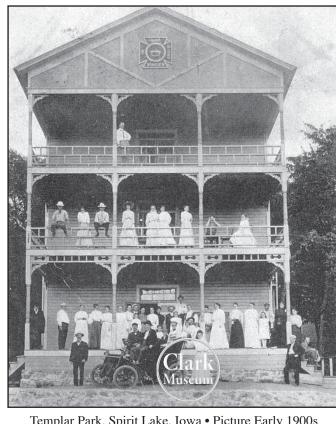

of violence please reach out and call our hotline at 1-877-362-4612. We are

# 125 years of God's Grace Quasquicentennial Celebration 1891 - 2016

Tuesday, July 26, 2016

Immanuel Lutheran Church in Terril, IA will be celebrating their 125th anniversary on Sunday, July 31, 2016. There will

be Divine Service with Holy Communion at 10.00am. Guest pastor will be Reverend Phill Andreasen, former pastor from Immanuel Lutheran Church in Spirit Lake. At about 1:00pm, there will be a short program including some shared memories after which refreshments will be served. Guests are welcome to attend the afternoon festivities!

For questions or more information, e-mail lewis@terril.net or call 712-853-6108. Come celebrate "125 years of God's Grace" with us at Immanuel Lutheran Church in Terril. IA.



Templar Park, Spirit Lake, Iowa • Picture Early 1900s

Stepping Back in Time by Jerry and Irene Clark of the Clark Museum of Okoboji and Iowa History

The museum has many photos and historical items from this past landmark pictured above, including a light, benches, chairs and bricks. I bet the old car in the photo was the talk of the crowd. In 1885, the deed for twenty-one acres was presented as a gift from the people of Spirit Lake, the railroad and others. The first building at Templar Park was built in 1891 at a cost of \$2,500.00. The new building was first used in 1919 with its furnishings, cost was \$135,000. The area became forty acres in later years with the addition of a golf coarse and parade grounds. Notice everyone in their fancy clothes, just a wonderful early picture of Bi