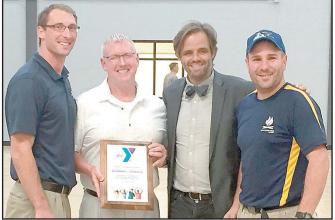

The SWCD Foundation monthly meeting will also be held on the 28th. If you need accommodation, please notify the Dickinson SWCD office by July 27 by calling 712-336-3782, Ext. 3.

YMCA Program Operations Director Andrew Fisher, Norm Johnson, YMCA Board President Barry Sackett, Camp Foster YMCA Executive

# Community Says Goodbye To YMCA Of The Okobojis CEO

A farewell reception was held for outgoing YMCA of the Okobojis CEO Norm Johnson on July 20, in the YMCA Character Center.

A number of community and YMCA members stopped by to wish Johnson well in his new venture. YMCA Board President Barry Sackett gave a short speech thanking Norm for his service to the Y, and also presented him with a plaque to commemorate that service.

Johnson then took the microphone and gave a short speech thanking community members, the YMCA Board, and his staff for their help advancing the YMCA's mission. In his address to the audience, he stated, "Although I'm moving on to bigger, I can't say I'm moving on to better."