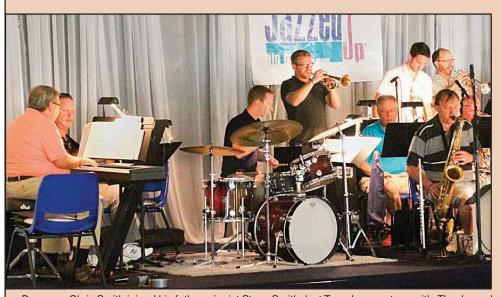

# THE LAKES NEWS SHOPPER Advertising Family of Merchants.

Drummer Chris Smith joined his father, pianist Steve Smith, last Tuesday, on stage with *The Jazzed* 

# BBoO season in question

Although some readers might get the idea that the Old Professor is everywhere, that's not really true. It was only last Tuesday that we got to check out the Jazzed Up Big Band of Okoboji for the first time this season. It was a good night — and a sad night.

The good part came with drummer Chris Smith, who holds a PhD in music performance from New York University, and really knows how to hold and use a pair of drum sticks. In case you haven't thought about it, Chris is the son of Linda and Steve Smith.

And Steve is the principle for both the Dick Bayway Big Band and the Jazzed Lin Big Band of And Steve is the pianist for both the Dick Bauman Big Band and the Jazzed Up Big Band of

The fun ended when we learned that the band may end its season sooner than the August 9 date it had planned. In fact, band leader Rick Ayres told us last week and again over the weekend, that he was only "about 75 percent certain," that the band would continue past tonight (Tuesday, July 26). The free admission plan that depends