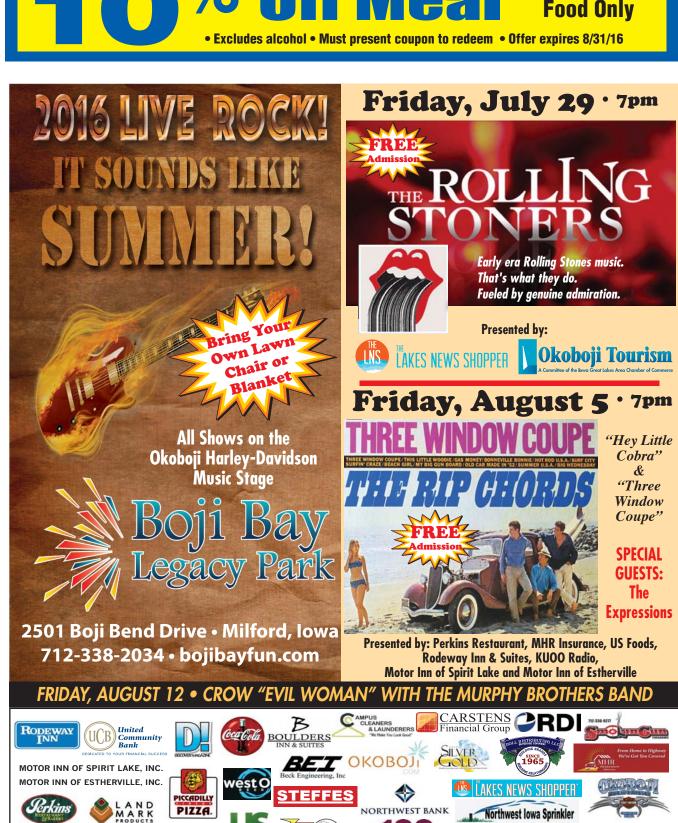

# The Rolling Stoners to Perform at Boji Bay Legacy Park July 29

The Rolling Stoners are a high energy rock n roll band that satisfies their audience every time. While they play many hits by the legendary Rolling Stones, they are more than just a tribute band. They are a real-life expression of the Rolling Stones Era! The Rolling Stoners come to us from Minneapolis, MN and you can check them out more at their website - http://rollingstoners. us/This free show is brought to us by The Lakes News Shopper and Okoboji Tourism. Gates open at 5:30pm and show starts at

A Rolling Stones' tribute band, The Rolling Stoners will be performing Friday night starting at 7:00, on the new stage at Boji Bay's Legacy Park in Milford; while Debbie Ankeny and Mike Springer will be entertaining as Beyond Blue, in The Lounge at The Inn, Friday night, from 6 - 8:00...