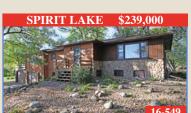

RS POINT, Big Spirit's Northwestern shore.

With an easy walkout to the dock, this well built home greets the morning sun, and the full moon rise. With three bedrooms and three baths, this is your great opportunity. \$598,000.00 11270 240th Avenue, Spirit Lake. Call Eric for your

private showing 712-320-2790. MLS#15-1089



- Rare restoration opportunity Lovely location near East Lake/Uptown Spirit Lake • 2-story 5 BD/2.5 BA classic home
- Bayrym Condo • Completely remodeled
- 3 bedroom 2 bath fully furnished
- 6.5 Acres prairie wetlands
- Great for development
- Super Spirit Lake location

- SPIRIT LAKE \$258,800
- · Successful commercial location • Wonderful building Variety of commercial uses
- Custom built 4,900+ sq. ft./65' lakeshore • Granite countertops
- Main level in-floor heat



- 3+ bedroom home • Big wooded 1 acre lot
- Near heart of uptown Spirit Lake

### **OPEN HOUSE** Saturday, July 30, 11-12 PM

Located on one of the top Ten largest lots on all of Big Spirit Lake, this ultra-private setting sits on over 132 feet of Big Spirit Lake shore, and over one acre over all! This three level lakeside



OPEN

Saturday

### **OPEN HOUSE Sunday, July 31, 1 - 3 PM**

60+ ft. Lakefront...Gradual Approach... Nice! Precious lake opportunity with beautifully updated ranch with walkout to lake! Attention to detail in this remodel and updating. Fieldstone custom kitchen with granite and Brazilian countertops. Perfect lake set-

ting near Elinor Bedell Park, rural backdrop and vacant DNR adjoining lake frontage! Lakeside master suite plus 2 more bedrooms/3 baths...elegant ki