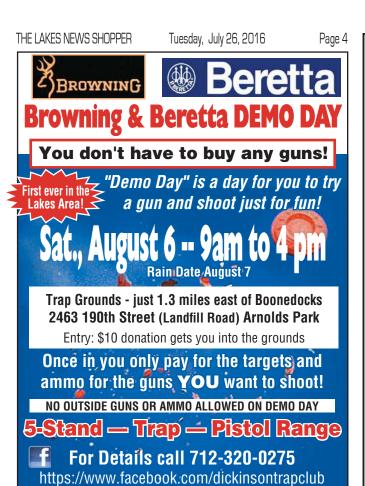

# Shooting Club News by Tony Petersen

Wow what a summer at the trap ground! We have had more new shooters come out and use the facilities this year than we have had for years. We are working hard promoting the shooting grounds for the public to enjoy and we also are getting with the times and now have a Facebook page for you to look at....https://www.facebook.com/ dickinsontrapclub/, so please go check it out!

The biggest news of all is we are going to host a "first" in the lakes area. The trap club is hosting a Browning and Beretta Demo Day! So what is that? Browning and Beretta are both sending a set of demo guns for people to try out. Southern Archery and Guns of Spencer is sponsoring this event and they are bringing the guns from Browning and Beretta, for people to come out and shoot. You don't have to buy a gun - this is not a "sales" event, it is just a fun day for everyone to try out a shotgun or pistol. On August 6th we will open the gates at 9AM. There is a small donation fee of only \$10 per person to attend and all proceeds stay with the gun club for more improvements. So bring the whole family out for a fun day of shooting. We are going to have flights every half an hour until 4PM. There is no limit on how many guns you can try, you don't have to pay to rent the gun, you don't have to buy a gun; you just get to try it for the cost of the shooting and you can pick either trap, 5-stand or even shoot the pistol course. Here is another plug for our Facebook page or our event page all the details are listed there. https://www. facebook.com/events/253571655024871/

We would like people to pre-register and you can do so at Southern Archery and Guns in Spencer or come out to the trap grounds on any Tuesday night and get signed up in advance. We are going to have a pre-register drawing for those who do pay ahead. For pre-registering you are going to be entered into a drawing to receive a voucher for \$50 for club shooting. The voucher can be redeemed that day or any other day you wish at the trap grounds.

- Current shooting schedule:
- Open trap shooting for the pubic Tuesday nights (weather pending) from 5:00pm until dark, every week.
- Browning Days August 6 from 9:00am to 4:00pm Southern Archery Gun Show Day - September 17 from 9:00am to 4:00pm

Other events being announced soon. For more information, contact club President Larry Webber at 712-336-2202, or Tony Petersen at 712-320-0275