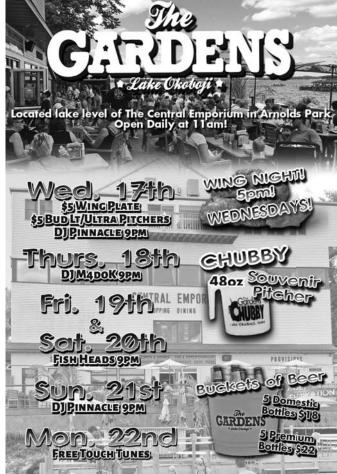

#### Friday August 19

9AM-2PM - Polaris Plant Tours, Polaris, Spirit Lake **10AM-7PM - Vendor Fair & Demo Rides,** Preservation Plaza, Arnolds Park Amusement Park 5:15PM-6:30PM - Siesta Cruise, Okoboji Boatworks 6PM-10PM - Jackyl Concert with special quest Head East & opening act Eli Dykstra. Preservation Plaza, Arnolds Park Amusement Park. Sponsored by Okoboji Harley-Davidson 6PM-8PM - Glenn Henriksen Sing-a-long, live music, The Inn in the Lounge 7 PM - Mighty Nish Band, live music, Barefoot Bar 8PM-11:55PM - Royce Johns, live country music, Beer Can Alley 8:30PM-10PM - Family-friendly Movie in the Park, Memorial Park, Spirit Lake, FREE **9PM - Fish Heads,** *live music, The Gardens* 

**9PM - Fish Heads,** live music, The Gardens