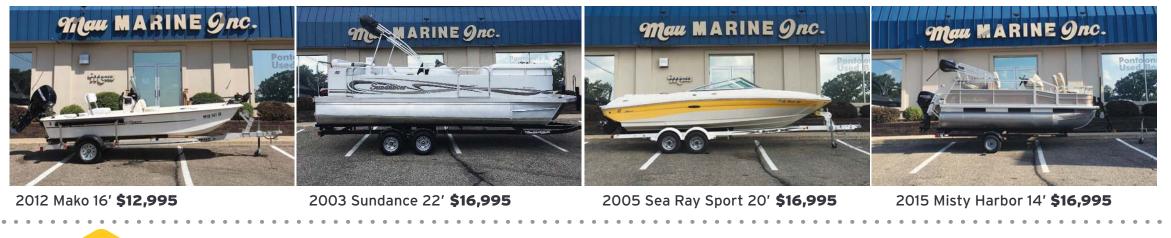

A N D

- off-season recondition specials - punctual spring service

712-332-2701

TRICK YOUR R PRE ORDER ROSWELL ACCESSORIES

"The best time to buy a used boat is when you find one you like"

1998 Bayliner 18' **\$7,995** 

Mau MARINE gnc.

1996 Mariah Shabah 20' **\$9,995** 

1995 Starcraft Tournament Pro 18' \$10,995

1996 Sea Ray Sun Sport 28' **\$26,995** 

Mau MARINE Onc.

2007 Caravelle 23' \$27,995

ALE Gnc.

Man MARINE Onc.

2014 Monterey Montura 19' **\$27,995** 

2006 Tige V 20' \$29,995

2006 Sea Ray Sundancer 26' **\$64,995** 

2013 Monterey FS 26' **\$72,995** 

ACCESSORIES. GEAR.

TUBES, PADDLE BOARDS,

SURFBOARDS, APPAREL,

SUNGLASSES

(RAY BAN, REVO, CONNELLY) **AND MUCH MORE!** 

ARINE Onc.

2014 Tige Z3 23' \$89,995

2011 Monterey Super Sport 32' **\$129,995** 

2011 Sea Ray SLX 30' **\$139,995** 

### Shop All Used Boats: maumarine.com

**DUTCH AUCTION** 

1998 Sea Ray 180 and trailer! Valued at \$7,995\*