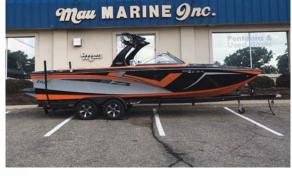

Mau MARINE gnc.

1996 Mariah Shabah 20' **\$9,995** 

1995 Starcraft Tournament Pro 18' \$10,995

1996 Sea Ray Sun Sport 28' **\$26,995** 

Mau MARINE Onc.

2007 Caravelle 23' \$27,995

ALE Gnc.

Man MARINE Onc.

2014 Monterey Montura 19' **\$27,995** 

2006 Tige V 20' \$29,995

2006 Sea Ray Sundancer 26' **\$64,995** 

2013 Monterey FS 26' **\$72,995** 

ACCESSORIES. GEAR.

TUBES, PADDLE BOARDS,

SURFBOARDS, APPAREL,

SUNGLASSES

(RAY BAN, REVO, CONNELLY) **AND MUCH MORE!** 

ARINE Onc.

2014 Tige Z3 23' \$89,995

2011 Monterey Super Sport 32' **\$129,995** 

2011 Sea Ray SLX 30' **\$139,995** 