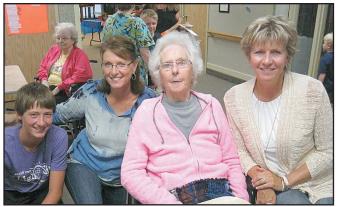

# J Of O Open Water Swim Results

41 swimmers participated in the U of O Open Water Swim put on by the Bedell Family YMCA on August 6. It was a beautiful morning for the 3.5 mile race, beginning at Gull Point and ending at Pike's Point. Overall winners were Joseph Myhre, of St. Charles, Illinois, and Tess Renze of Omaha, Nebraska (pictured).