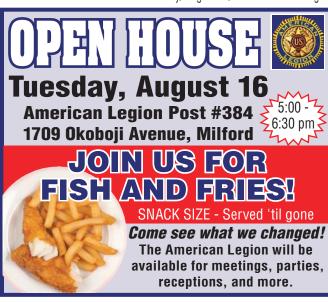

#### Tuesday, August 16, 2016 **Milford Open House Invite**

Milford American Legion, Post#384, on 1709 Okoboji Avenue in Milford, will be hosting an Open House to introduce people to their latest venue for meetings, parties, receptions and more.

The updated Legion building will be open Tuesday, August 16, from 5:00 to 6:30, when they will be serving snack size fish and fries until they are gone. "Come and see what we have changed!"

**IBBB** Appearances This Week Summer isn't winding down yet. There are still lots of op-