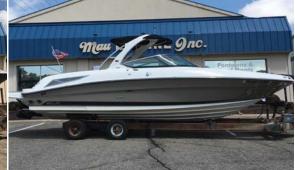

Mau MARINE gnc.

1996 Mariah Shabah 20' **\$9,995** 

1995 Starcraft Tournament Pro 18' \$10,995

1996 Sea Ray Sun Sport 28' **\$26,995** 

Mau MARINE Onc.

2007 Caravelle 23' \$27,995

ALE Gnc.

Man MARINE Onc.

2014 Monterey Montura 19' **\$27,995** 

2006 Tige V 20' \$29,995

2006 Sea Ray Sundancer 26' **\$64,995** 

2013 Monterey FS 26' **\$72,995** 

ACCESSORIES. GEAR.

TUBES, PADDLE BOARDS,

SURFBOARDS, APPAREL,

SUNGLASSES

(RAY BAN, REVO, CONNELLY) **AND MUCH MORE!** 

ARINE Onc.

2014 Tige Z3 23' \$89,995

2011 Monterey Super Sport 32' **\$129,995** 

2011 Sea Ray SLX 30' **\$139,995** 