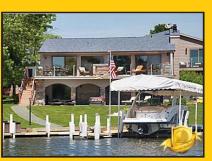

Located on one of the top Ten largest lots on all of Big Spirit Lake, this ultra-private setting sits on over 132 feet of Big Spirit Lake shore, and over one acre over all! This three level lakeside home offers plenty of room for friends and family alike. 1936 23rd Street, Unit 2, Spirit Lake **YES!! COURTYARD ESTATES** 2 bedroom unit with double

4 bedroom, 4 bath home on Big Spirit Lake with 3 season porch, finished basement, lakeside deck. Attached 3 stall garage with 2 bedroom loft. 50' lakefront low bank,

Relax in your master suite with walk in closet and beautiful Travertine tiled master bath equipped with a spa shower & air tub. 3,300+ sq. feet, including a wet bar and a large family room for entertaining. \$570,000. MLS #16-1092

Watch the sun come up from your four season sun room - watch the full moon come up from atop your boathouse deck. What a pleasure to call this home. AND, only 2 owners in 53 years: Will you be the 3rd? \$918,000. MLS#16-803