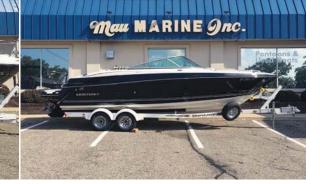

Mau MARINE gnc.

1996 Mariah Shabah 20' **\$9,995** 

1995 Starcraft Tournament Pro 18' \$10,995

1996 Sea Ray Sun Sport 28' **\$26,995** 

Mau MARINE Onc.

2007 Caravelle 23' \$27,995

ALE Gnc.

Man MARINE Onc.

2014 Monterey Montura 19' **\$27,995** 

2006 Tige V 20' \$29,995

2006 Sea Ray Sundancer 26' **\$64,995** 

2013 Monterey FS 26' **\$72,995** 

ACCESSORIES. GEAR.

TUBES, PADDLE BOARDS,

SURFBOARDS, APPAREL,

SUNGLASSES

(RAY BAN, REVO, CONNELLY) **AND MUCH MORE!** 

ARINE Onc.

2014 Tige Z3 23' \$89,995

2011 Monterey Super Sport 32' **\$129,995** 

2011 Sea Ray SLX 30' **\$139,995** 