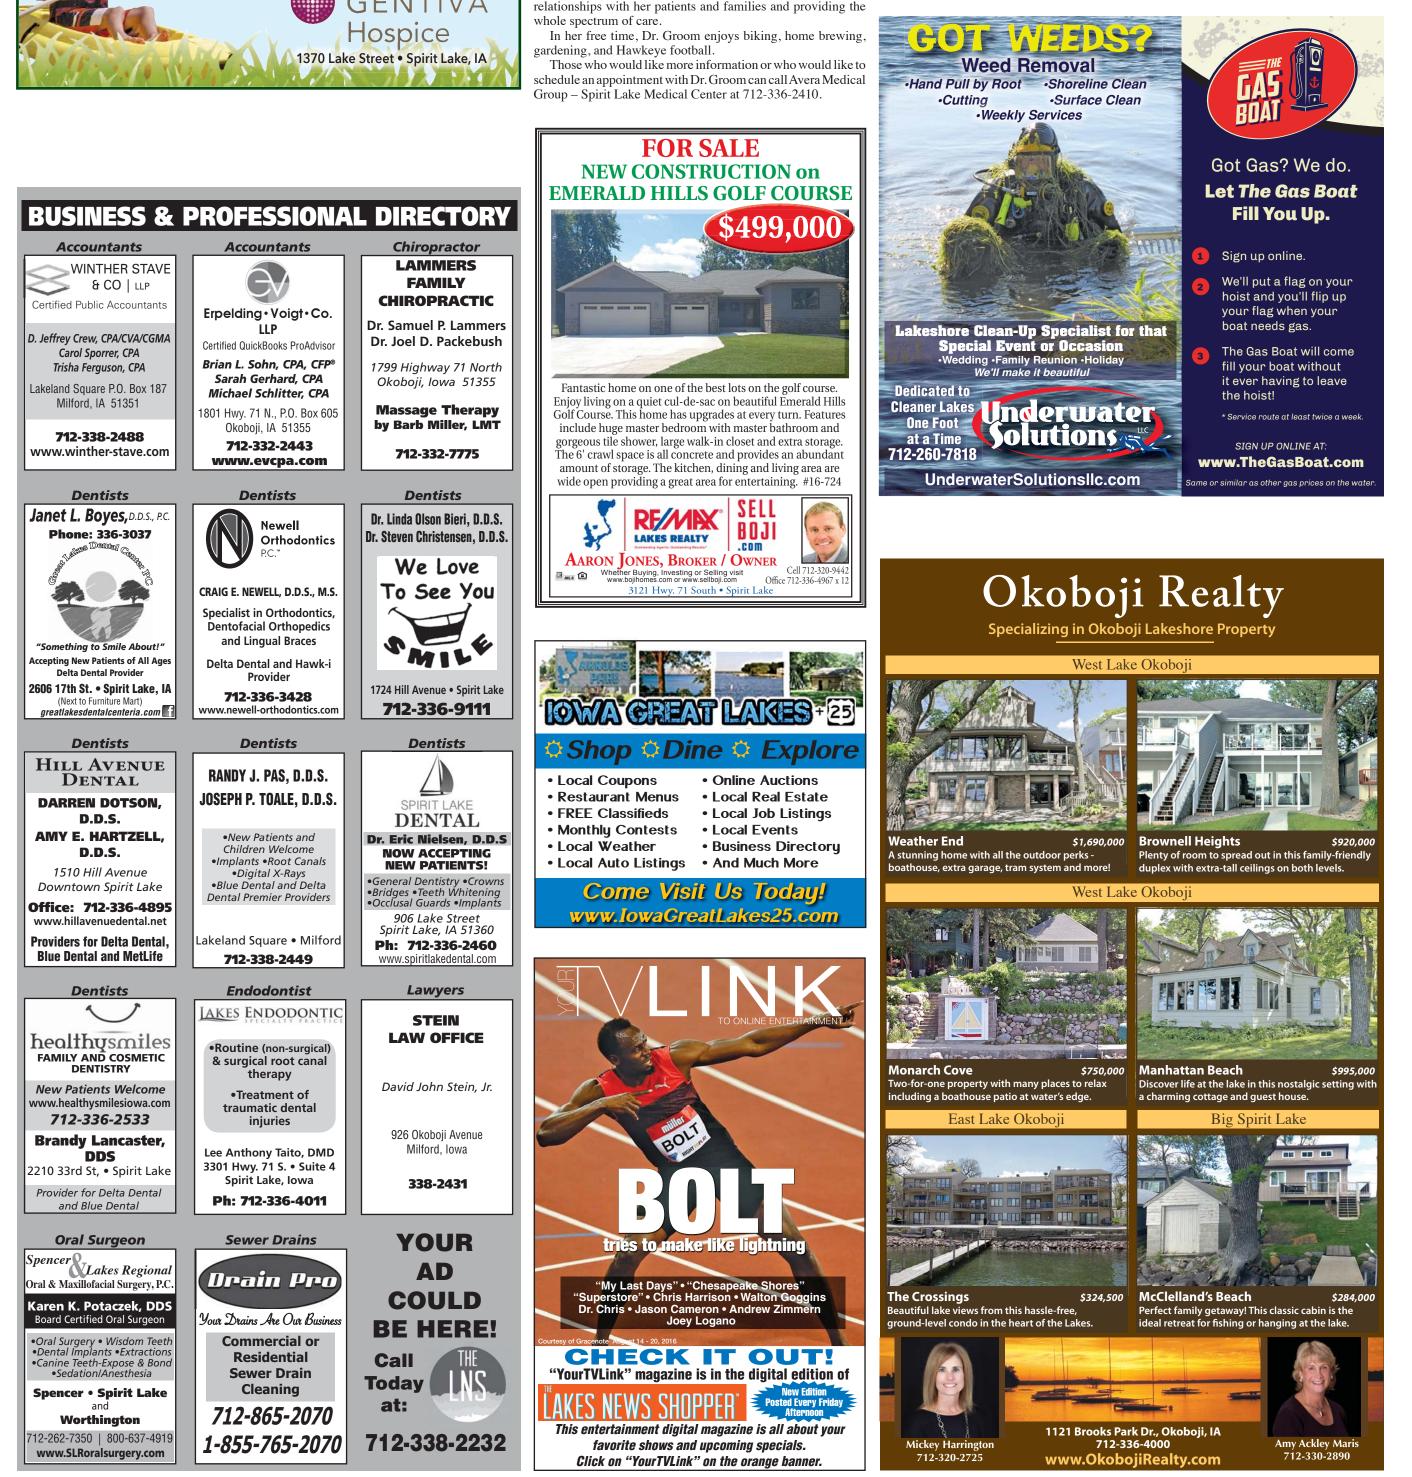

BIG SMILES! - Davis Cooper, of Ankeny, with a 2.54 Largemouth Bass caught in West Okoboji Lake on July 13, 2016. It measured 16.5 inches long.