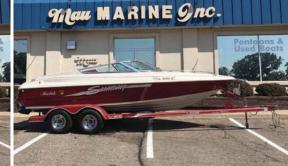

### Shop All Used Boats: maumarine.com

**DUTCH AUCTION** 

1998 Sea Ray 180 and trailer! Valued at \$7,995\*

#### **AUCTION DETAILS:**

Aug 20, 8AM:

- Price will drop to \$7,500
- Price drops at least \$250 every hour until sold\*

\*price will be adjusted on the hour from 8am-5pm Saturday, 8/20 and Sunday Noon-3pm or until purchased.