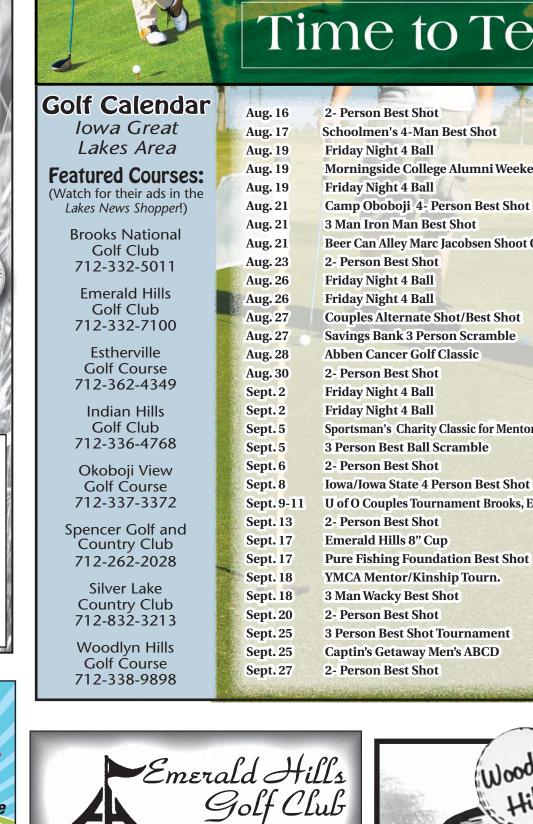

9:00 am Fellowship, Rolls & Coffee August 21 Worship Leader: Pastor Steven Hayden Calvary, Indianola, Iowa

Rabab's Restaurant

Oak Tree BBQ

**IOWA GREAT LAKES** 

Sunday, August 21

**MARC JACOBSEN SHOOTOUT** 

Call to register

**Thursday, September 8** 

**IOWA/IOWA STATE CLASH** 

Sign up your 4-some today

**4** Person Best Shot

4 Person Best Shot

2366 - 220th Street • Milford • 712-338-9898 1.5 miles east of St. Joseph Catholic Church www.woodlynhillsgolf.com