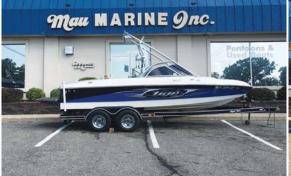

### Shop All Used Boats: maumarine.com

**DUTCH AUCTION** 

1998 Sea Ray 180 and trailer! Valued at \$7,995\*

#### **AUCTION DETAILS:**

Aug 20, 8AM:

- Price will drop to \$7,500
- Price drops at least \$250 every hour until sold\*

\*price will be adjusted on the hour from 8am-5pm Saturday, 8/20 and Sunday Noon-3pm or until purchased.