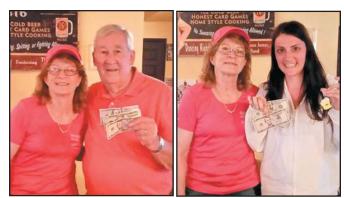

# Cash Drawing Winners at Table 316

This past Thursday, August 11, Linda Geske of Table 316 was pleased to present four winners for their weekly cash drawing. Congratulations to Ed Hansen who went home with \$141 more in his billfold. Barb Turner, Jill Turner, and George Strenge were also lucky with each of them winning \$125.