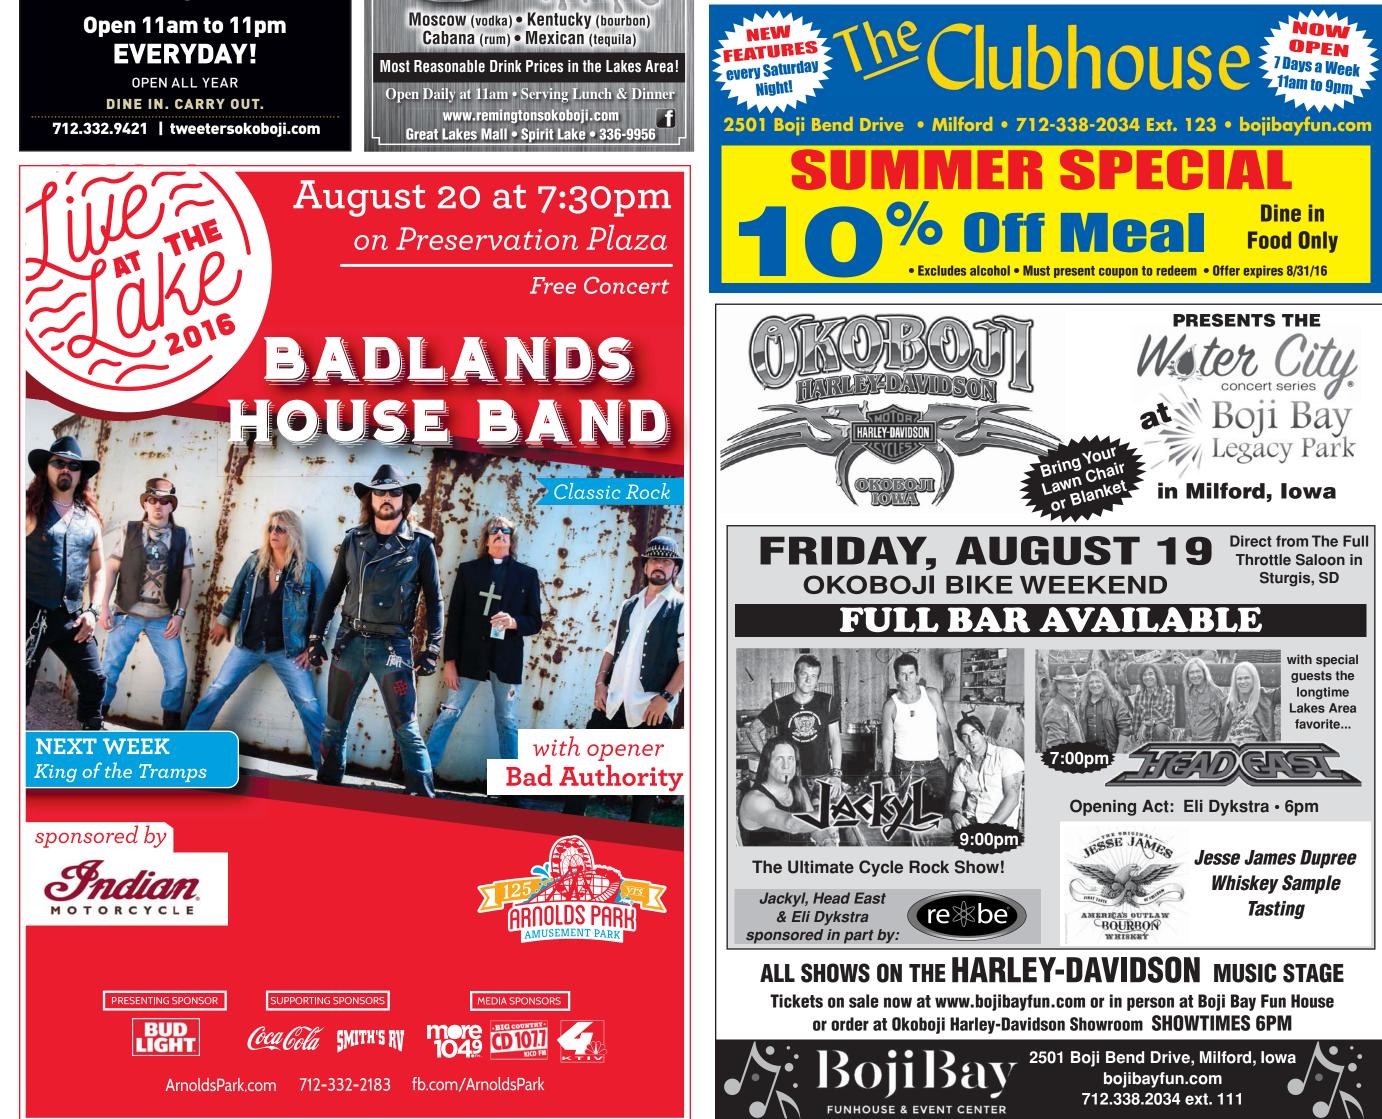

#### Friday August 19

9AM-2PM - Polaris Plant Tours, Polaris, Spirit Lake **10AM-7PM - Vendor Fair & Demo Rides,** Preservation Plaza, Arnolds Park Amusement Park 5:15PM-6:30PM - Siesta Cruise, Okoboji Boatworks 6PM-10PM - Jackyl Concert with special quest Head East & opening act Eli Dykstra. Preservation Plaza, Arnolds Park Amusement Park. Sponsored by Okoboji Harley-Davidson 6PM-8PM - Glenn Henriksen Sing-a-long, live music, The Inn in the Lounge 7 PM - Mighty Nish Band, live music, Barefoot Bar 8PM-11:55PM - Royce Johns, live country music, Beer Can Alley 8:30PM-10PM - Family-friendly Movie in the Park, Memorial Park, Spirit Lake, FREE **9PM - Fish Heads,** *live music, The Gardens* 

#### Saturday August 20

7AM-11AM - Knights of Columbus Pancake Breakfast, Arnolds Park Amusement Park **9AM-2PM - Polaris Plant Tours,** Polaris, Spirit Lake **9AM-5PM - Black Knights Classic Car Show Spectacular Car Weekend**, Okoboji Classic Cars **10AM-7PM - Vendor Fair & Demo Rides,** Preservation Plaza, Arnolds Park Amusement Park 10AM - Rally4Veterans Benefit Ride, Okoboji Harley-Davidson, Registration at 9 2:00 PM - Christopher John, live music, Barefoot Bar **2PM-5PM - Barefoot Bar Dock Hop,** Barefoot Bar **3PM-6PM - Dock Hop,** Okoboji Boatworks 6:30PM-9:30PM - Diamond Lady Sunset Cruise with Charlie Leissler, Okoboji Boatworks 7:30 PM - Badlands House Band Concert, Preservation Plaza, Arnolds Park Amusement Park, Sponsored by Okoboji Indian Motorcycle

Group – Spirit Lake Medical Center at 712-336-2410.

Rock N Roll Cowboys Headline Boji Bike Rally Saturday, August 20.

The sound of Guns, Gold & Rock 'N Roll is spreading like wildfire as the Badlands House Band, the musical voice of Badlands Pawn, continues to add significant notches to their barrel.

In just over six months, BHB has performed to large crowds in seven states, backed up an impressive (and ever-growing) list of legendary rockers, and released their debut single and music video worldwide. The rockers will perform live in concert at the Saturday, August 20, 2016, Boji Bike Rally, 7:30pm. The concert will take place at Preservation Plaza Arnolds Park, 37 Lake Street.

"It has been one hell of a ride," confesses lead singer Ron Keel, aka The Metal Cowboy. "We certainly have a lot to celebrate and be thankful for. The response we've gotten has been beyond positive, and we're still just getting started."

BHS is comprised of world class musicians: DC Cothern (guitars/vocals), Doc Purcell (guitar/ vocals), The Rev (drums/vocals), El Diablo (bass/vocals), Dakota Scott (keyboards), and Keel (lead vocals/guitar).

The foundation is built upon classic songs that echo the American values and hard work ethic the members live by; a high point of the show is always "The American Medley" which weaves together sections of "American Pie," "Born In The USA," "American Girl," and "Free Bird." The musical style stretches from hard & heavy (AC/DC mashed up with Keel's 1985 hit "The Right To Rock") to beefed-up versions of country classics like "Folsom Prison Blues" (which brings The Rev out front for lead vocals) and "Mamas, Don't Let Your Babies Grow up To Be Cowboys."