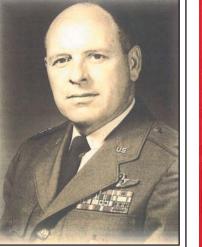

THE LAKES NEWS SHOPPER

Tuesday, August 16, 2016

A funeral service for Jack Hugunin, Jr, 95, of Arnolds Park, Iowa, was held Wednesday, August 10, 2016, at Turner Jenness Funeral Home

in Milford. Burial was at Milford Cemetery. Guy Jackson Hugunin, Jr., the son of Elsie (Raddon) and Guy Jackson Hugunin, was born August 20, 1920, in rural Spencer, Iowa. After graduating from high school, Jack received his degree in civil engineering from Iowa State University. In 1941, Jack was enlisted into the United States Air Force. He was a career USAF Officer

Page 14

and pilot, retiring as Colonel after thirty years of service and two years in Saudi Arabia as a civil engineer. Jack received

an Honorable Discharge in 1970. On February 2, 1942, Jack was married to Ora Belle Boardman. Ora passed away June 15, 1996. He later married Carmen Koshiol on April 21, 2003. Jack enjoyed golfing, traveling, reading, sports and sudoku puzzles.

On August 6, 2016, Jack passed away at the Hawkeye Care Center in Spirit Lake, Iowa, at ninety-five years of age.

He is survived by his wife, Carmen Hugunin; step-children, Karen and Larry Kopp, Kevin and Sherra Koshiol and Kim Koshiol; brothers-in-law, Roger Schwinghammer and James Schwinghammer; daughter-in-law, Jean Marie Marsden; several nieces, nephews and cousins.

Jack was preceded in death by his parents; brother, Kay Hugunin; sister-in-law, Irene Hugunin; first wife, Ora Belle; son, Guy J. Hugunin III, and Kris Koshiol.

Turner Jenness Funeral Home was in charge of arrangements.