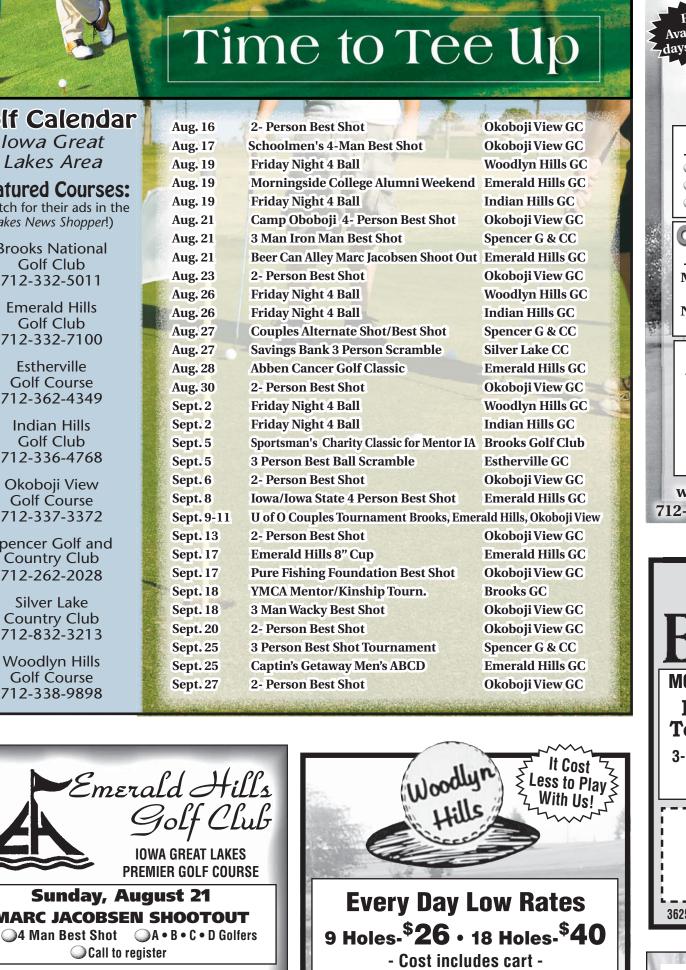

9:00 am Fellowship, Rolls & Coffee August 21 Worship Leader: Pastor Steven Hayden Calvary, Indianola, Iowa

Rabab's Restaurant

Oak Tree BBQ

**IOWA GREAT LAKES** 

Sunday, August 21

**MARC JACOBSEN SHOOTOUT** 

Call to register

**Thursday, September 8** 

**IOWA/IOWA STATE CLASH** 

Sign up your 4-some today

**4** Person Best Shot

4 Person Best Shot

2366 - 220th Street • Milford • 712-338-9898 1.5 miles east of St. Joseph Catholic Church www.woodlynhillsgolf.com