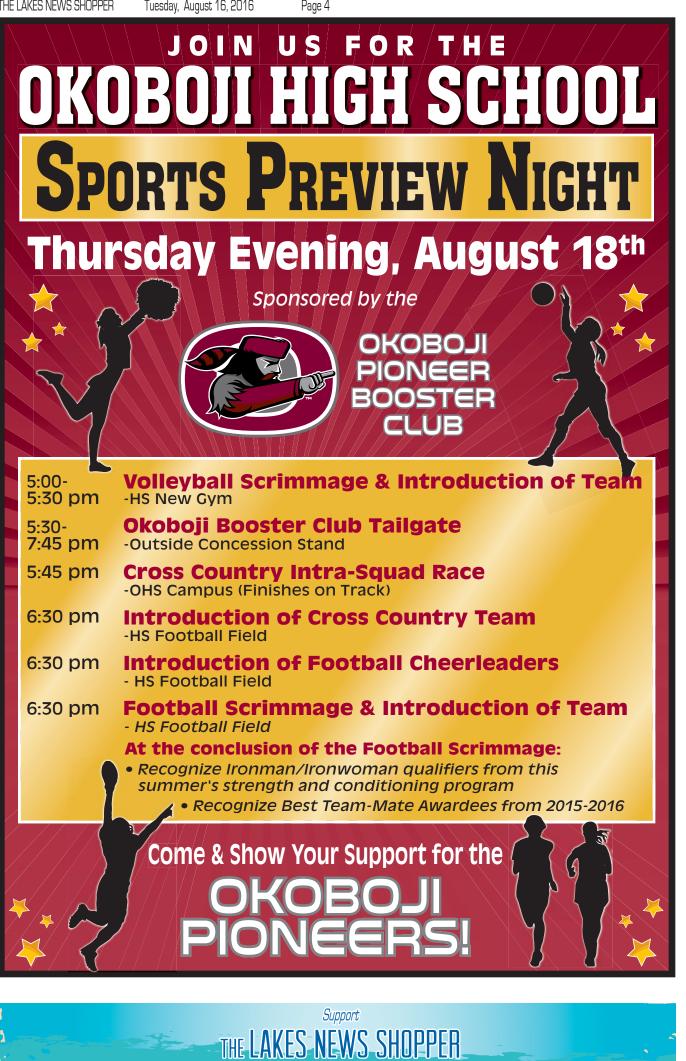

# Sports Preview Night at OHS -Thursday, August 18, 2016

The Okoboji Booster Club and the Okoboji Schools Athletic Department will be holding their annual Sports Preview Night to kick off the 2016-2017 school year

on Thursday, August 18, 2016, at Okoboji High School.

The Okoboji High School volleyball team will be introduced and scrimmage from 5:00 to 5:30pm in the New Gym. At 5:45pm, the Okoboji cross country team

will begin their intra-squad race around the High School campus

and will finish on the track. The cross country team, football cheerleaders, and football team will all be introduced at 6:30pm on the track and then the football team will scrimmage. At the conclusion of the football scrimmage, the Ironman/Ironwoman qualifiers from the summer strength and conditioning program will be recognized and Best Team-Mate awards from the past 2015-2016 year will be handed out.

The Okoboji Pioneer Booster Club will also be serving a tail-gate from 5:30 to 7:45pm at the outside concession stand. Please come out and get a look at the Pioneers as we kick off the 2016-2017 year!