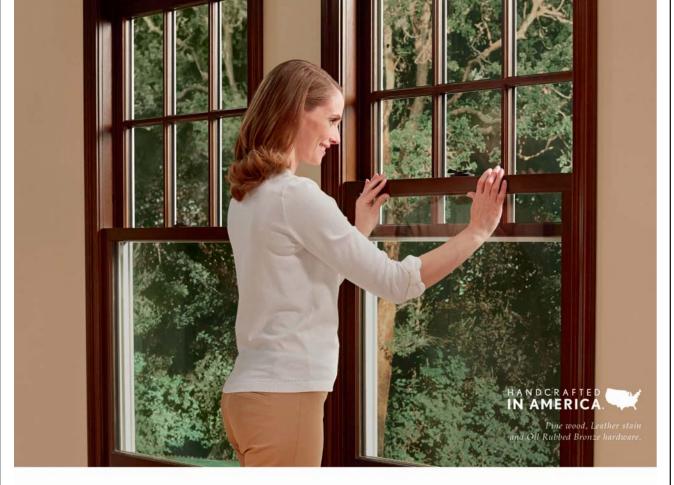

# AS BEAUTIFUL ON THE OUTSIDE AS IT IS SMART ON THE INSIDE.

#### THE NEXT GENERATION ULTIMATE DOUBLE HUNG WINDOW

A combination of craftsmanship and quality, the Next Generation Ultimate Double Hung brings both beauty and innovation to your home. Brilliant in its design, the window's exclusive features, like our auto-lock system and unique draft-reducing details, seamlessly transform your home and deliver peace of mind for years to come. It's our most revolutionary window yet.

Watch the video to see what makes it Marvin's most revolutionary window yet at MARVIN.COM/DOUBLEHUNG

°2014 Marvin® Windows and Doors. All rights reserved. ®Registered Trademark of Marvin Windows and Doors.