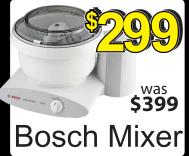

## BLACK FRIDAY SPECIALS

BOSCH MIXER (REGULAR \$399.99) **SALE PRICE \$299.99** 

BOSH COOKIE PADDLE W/METAL DRIVE (REGULAR \$34.99) SALE PRICE \$24.99

> THRIFTY THREAD CLIPPERS (REGULAR \$1.69) SALE PRICE \$1.49