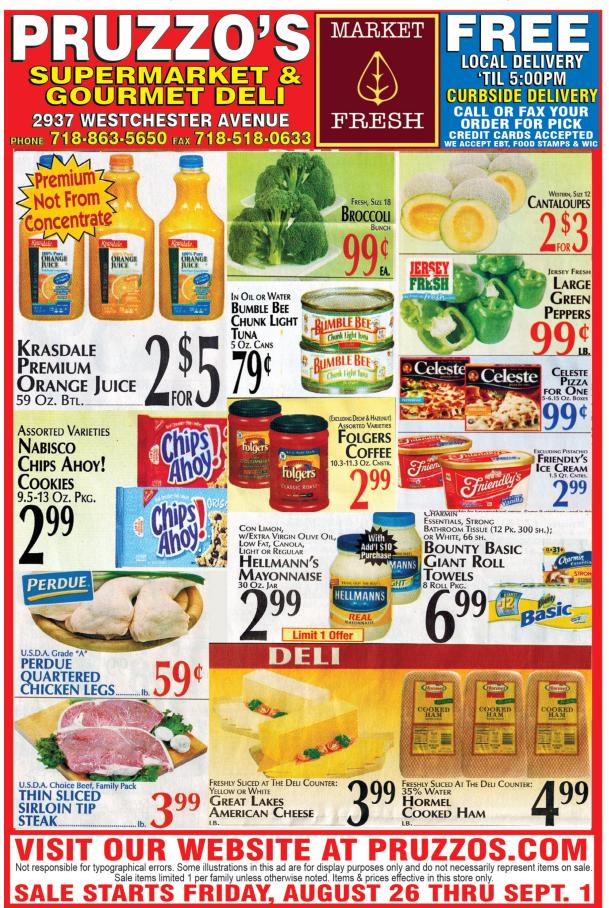

BARINO'S MARKET

3244 AMPERE AVENUE, BRONX, NEW YORK 10465

## 718.828.9200

Hours: Monday - Saturday 7am-7pm • Sunday 7am-2pm barinosmarket.com

Give The Gift of Good Taste! We Now Have Gift Cards!!

let us cater your next event!