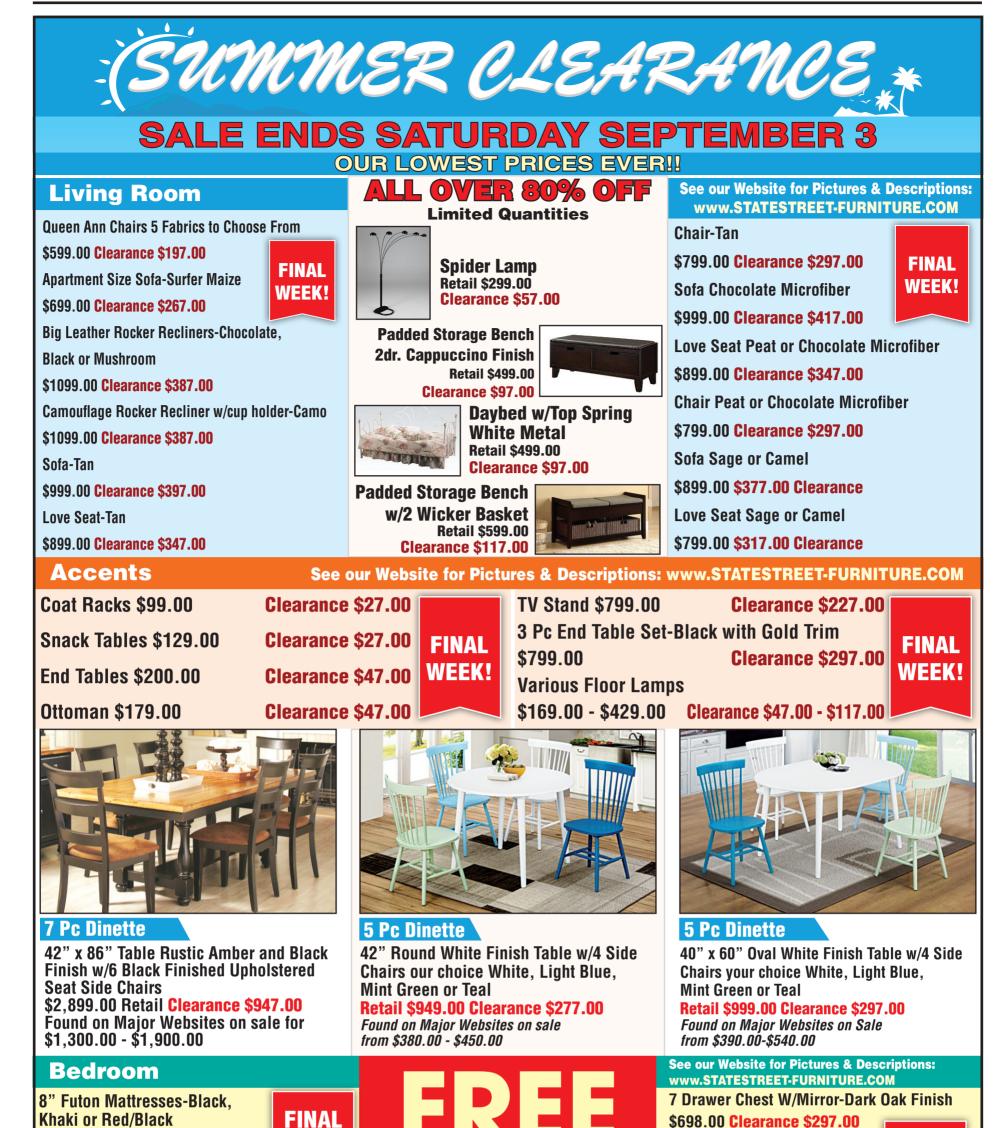

Entries due by Friday, September 2, 2016

Attn: People's Choice 311 E. Superior Street, Alma, MI 48801

Full Size Bed Headboard.

Twin Hickory Finish Head Board \$149.00 Clearance \$37.00

\$329.00 Clearance \$97.00

Full Shaker Headboard-Dark Oak Finish \$219.00 Clearance \$97.00

Full Bookcase Headboard-Dark Oak Finish \$269.00 Clearance \$117.00

**5 Pc Bedroom Outfit** 

Antique Oak Embossed and Sand Through Black Finish,Bed Features Tall Headboard, Rustic Finish, Queen Size,6 Drawer Dresser, Mirror, 5 Drawer Chest and 2 Drawer Night Stand \*Mattress NOT Included

**Retail \$4,099.00 Clearance \$1,247.00** Found on Major Websites on Sale From \$1,900.00 - \$2,300.00 Pillow, Frame, Sheet Set & Mattress Pad on Most Mattress Sets! Up to \$208.00 Value FREE

Footboard & Rails-White & Brass \$799.00 Clearance \$267.00

Queen Mattress Set-Sleep Number Airbed \$4399.00 Clearance \$1,197.00

#### **5 Pc Bedroom Outfit**

3D Quilted Diamond Design Crafted with a Gorgeous Rich Brown Finish Queen Size Bed, Headboard, Footboard & Side Rails (*Mattress NOT Included*) 8 Drawer dresser, Mirror 6 Drawer Chest & 2 Drawer Night Stand

**Retail \$4,899.00 Clearance \$1,497.00** Found on Major Websites on Sale From \$2,200.00 - \$2,700.00