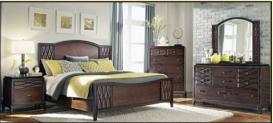

#### **5 Pc Bedroom Outfit**

3D Quilted Diamond Design Crafted with a Gorgeous Rich Brown Finish Queen Size Bed, Headboard, Footboard & Side Rails (*Mattress NOT Included*) 8 Drawer dresser, Mirror 6 Drawer Chest & 2 Drawer Night Stand

**Retail \$4,899.00 Clearance \$1,497.00** Found on Major Websites on Sale From \$2,200.00 - \$2,700.00