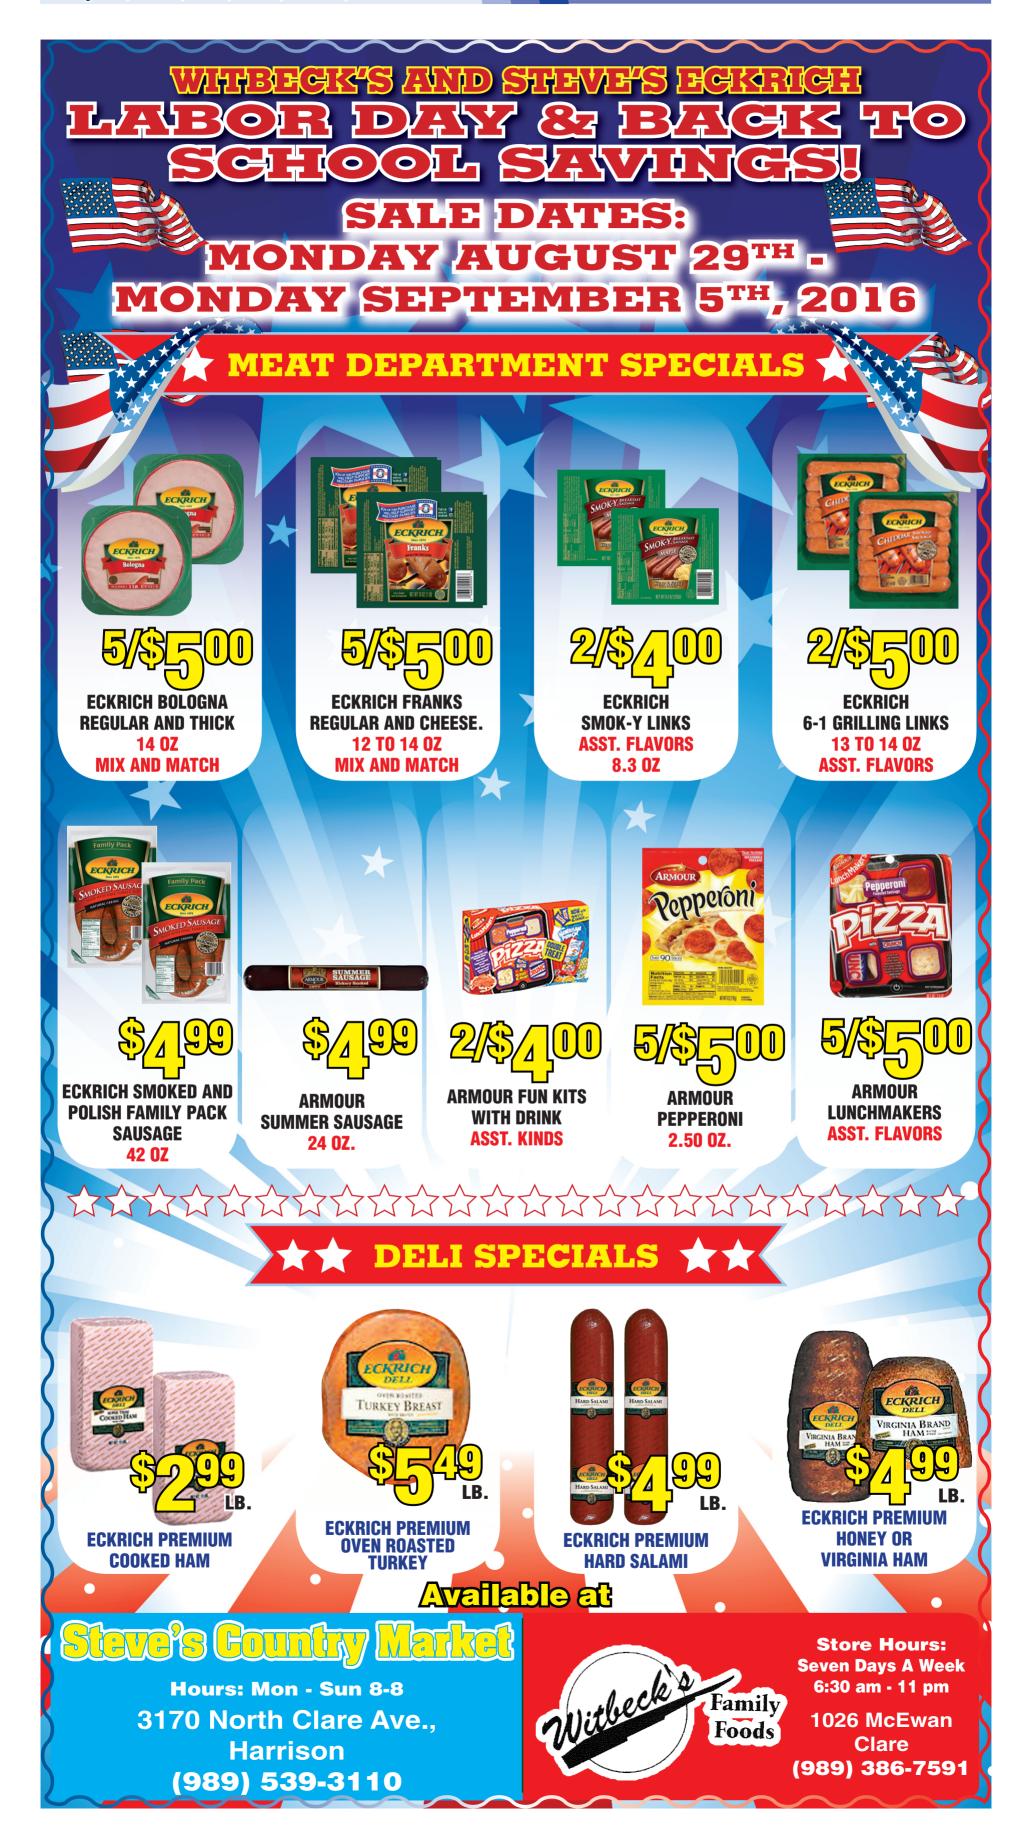

## **KARAOKE** CONTEST

Entry & Prize Information

\$5.00 - Kids (5-15) **\$50.00 - Grand Prize** \$10.00 - Adults (16 & up) **\$100.00** - Grand Prize

**RESIDENTIAL • COMMERCIAL INDUSTRIAL • FARM** 

Hours: Mon-Thurs 7-7, Fri 7-8, Sat 7-5, Sun 8-4 Sales Dates Monday, August 29 through Sunday September 4, 2016