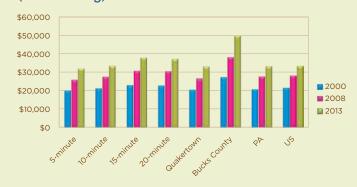

### QUAKERTOWN POPULATION BY AGE (2000 - 2013)

By 2013, steady increases in the 45 - 54 and 55 - 64 age brackets will occur in Quakertown, while a dramatic decrease in the 35 - 44 age bracket will occur. This will result in 40.5% of the population being over the age of 45 versus 34.3% being over 45 in 2000. Only 13.2% of the population will be between the ages of 35 and 44 years versus 17.9% in 2000.

### AN AGE COMPARISON OF REGIONAL POPULATION (2013)

By the year 2013, the most notable difference in age groups depicted in each market area will be in the 25 - 34 age bracket. Quakertown and the 5-minute drive time area will have a higher percentage of the population in this age category than the other market areas. The other, more notable difference will occur in the 55 - 64 age category; the other rings will have a higher percentage in this category than that of Quakertown and the 5-minute drive time ring.

By 2013, over 25% of the households in the 5-minute drive time area will earn between \$75,000 and \$99,000. This is in keeping with total county earnings where 68.0% of the households will earn over \$75,000. In 2013, 65.2% of Quakertown's households will earn between \$50,000 and \$149,999 versus 2008 when 56.0% of Quakertown's households were earning between \$50,000 and \$149,999.

### PER CAPITA INCOME (2000 - 2013)

By 2013, the per capita income for Bucks County will be \$49,873 and the per capita income for persons in Quakertown will be \$33,214, which is comparable to that of Pennsylvania and the United States.

| QUAKERTOWN POPULATION AND ANNUAL GROWTH RATE |          |           |           |           |            |           |            |             |  |  |
|----------------------------------------------|----------|-----------|-----------|-----------|------------|-----------|------------|-------------|--|--|
| Population                                   | 5-minute | 10-minute | 15-minute | 20-minute | Quakertown | Bucks Cty | PA         | US          |  |  |
| 2000                                         | 15,612   | 33,834    | 85,675    | 185,903   | 8,978      | 597,635   | 12,281,054 | 281,421,906 |  |  |
| 2008                                         | 17,641   | 37,257    | 93,689    | 202,985   | 9,105      | 638,122   | 12,631,267 | 309,299,265 |  |  |
| 2013                                         | 18,829   | 39,418    | 98,998    | 214,874   | 9,241      | 662,225   | 12,836,126 | 328,770,749 |  |  |
| 2008-2013 Annual Rate                        | 1.31%    | 1.13%     | 1.11%     | 1.14%     | 0.30%      | 0.74%     | 0.32%      | 1.23%       |  |  |

The population in each of the drive time rings has been increasing, and is projected to continue to increase through 2013.