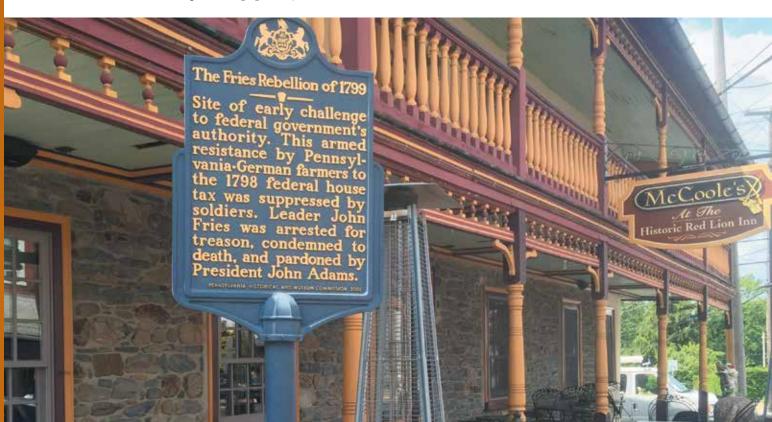

Upper Bucks contains a rich treasure trove to explore local history and experience cultural events.

The John Fries Rebellion happened here. An American Revolutionary War uprising, the Fries Rebellion protested unfair taxation by the new government, the thing the Colonists fought England to be free of, according to Dr. Robert Leight of Richland Township, a local historian and retired public school educator. "John Fries opposed the tax, which wasn't explained very well by the government," Leight said. Known interchangeably as the "Hot Water Tax," "House or Home Tax Rebellion," and "Window Pane Tax," assessments were made by the number of windows in a home, since window glass was expensive and considered a luxury. As a Revolutionary War veteran, Fries became a magnet for dissent, and was nearly hanged for his part, Leight said. President John Adam's intervention - at the "Eleventh Hour"- spared Fries neck from the noose.