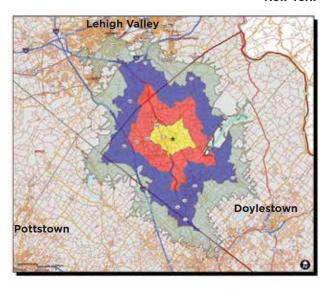

# QUAKERTOWN IS IDEALLY SITUATED AT THE CROSSROADS OF MAJOR ACCESS ROUTES: PA 476, ROUTE 309, I-78 AND ROUTE 313

This convenient location gives Quakertown easy access to Philadelphia, the Lehigh Valley and New York. Quakertown also is convenient to Pottstown and other points west in Montgomery County, and Doylestown and other locales in Central and Lower Bucks County.

New York

Source of Data: ESRI, Delta Development Group Created by: Delta Development Group, Inc.

Date: October 9, 2009

Borough of Quakertown 35 N. Third Street • Quakertown, PA 18951 Phone: 215.536.5001 • Fax: 215.536.8830 Email: manager@quakertown-pa.gov www.quakertown-pa.gov