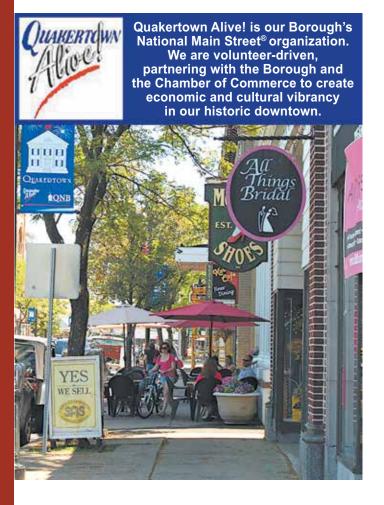

The annual "Garden Affaires" private home garden tours are a featured and anticipated outdoor event, aimed at sharing the expertise and horticultural abundance of residents with like-minded visitors.

Quakertown Alive!, Quakertown Borough's Main Street program, features annual and semiannual festivals in spring and fall, and hosts the annual Upper Bucks Brewfest held at historic Quakertown Train Station.