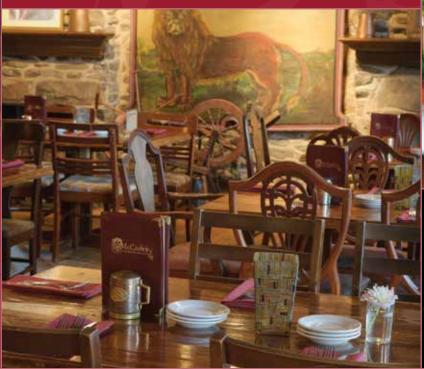

# Upscale Atmosphere for the Working Person's Wallet

onvenience. Great food. Accessibility and hospitality. These hallmark characteristics are stock-in-trade features of McCoole's at the Historic Red Lion Inn and McCoole's Arts & Events Place in Quakertown.

"When looking for high quality venues to host events and seminars, McCoole's is dynamic and progressive," said Bob Podraza, Edward Jones Investments financial advisor, located in Quakertown. Podraza said he likes to support other Quakertown business owners and selecting McCoole's Arts & Events Place for seminar dinners is a good fit. "They are conveniently located, have plenty of parking, good audio visual support, great food and the facility is flexible to accommodate the size of my groups," Podraza said. Both the restaurant and adjacent events building provide services in historically unique settings.

McCoole's at the Historic Red Lion Inn celebrates a decade of operation in 2015. Originally opened about 1747 by Walter McCoole, it operated as McCoole's Tavern. Jan Hench, McCoole's owner/operator said stewardship of the corner property and historic building is a top priority. "It's a landmark

building that had fallen into disrepair," Hench said of the building's condition before she took it over. "When the restaurant was in decline and stopped operating, it was really missed by the community," Hench explained.

Recent façade renovations were necessary when it was discovered the front facing windows needed to be rebuilt. The windows and freshly restored stonework is the backdrop of the popular covered patio-porch dining area, which faces Main Street. McCoole's is located on the corner of Main and Broad Street.