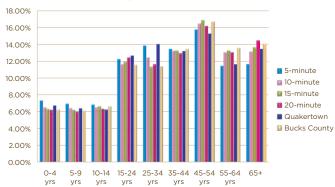

### AN AGE COMPARISON OF REGIONAL POPULATION (2013)

By the year 2013, the most notable difference in age groups depicted in each market area will be in the 25 - 34 age bracket. Quakertown and the 5-minute drive time area will have a higher percentage of the population in this age category than the other market areas. The other, more notable difference will occur in the 55 - 64 age category; the other rings will have a higher percentage in this category than that of Quakertown and the 5-minute drive time ring.