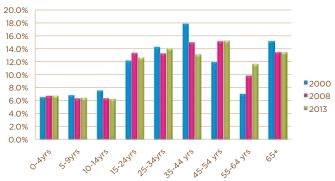

### QUAKERTOWN POPULATION BY AGE (2000 - 2013)

By 2013, steady increases in the 45 - 54 and 55 - 64 age brackets will occur in Quakertown, while a dramatic decrease in the 35 - 44 age bracket will occur. This will result in 40.5% of the population being over the age of 45 versus 34.3% being over 45 in 2000. Only 13.2% of the population will be between the ages of 35 and 44 years versus 17.9% in 2000.