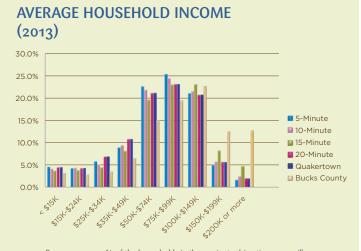

By 2013, over 25% of the households in the 5-minute drive time area will earn between \$75,000 and \$99,000. This is in keeping with total county earnings where 68.0% of the households will earn over \$75,000. In 2013, 65.2% of Quakertown's households will earn between \$50,000 and \$149,999 versus 2008 when 56.0% of Quakertown's households were earning between \$50,000 and \$149,999.