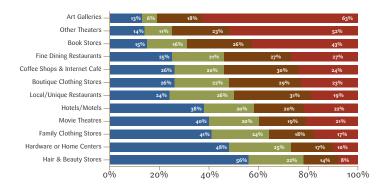

#### CONSUMER PERCEPTION OF OPTIMAL AVAILABILITY OF VARIOUS RETAIL SERVICES IN THE REGION

When area consumers were asked to rate whether or not there were sufficient resources for various retail establishments in the region, the three rated in most need are:

- art galleries
- non-movie theaters
- book stores

What consumers reported as sufficiently available ("there are enough of these") are:

- hair/beauty salons
- hardware and home centers
- family clothing stores
- movie theaters
- hotels/motels