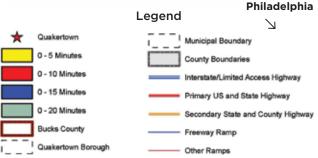

# QUAKERTOWN IS IDEALLY SITUATED AT THE CROSSROADS OF MAJOR ACCESS ROUTES: PA 476, ROUTE 309, I-78 AND ROUTE 313

This convenient location gives Quakertown easy access to Philadelphia, the Lehigh Valley and New York. Quakertown also is convenient to Pottstown and other points west in Montgomery County, and Doylestown and other locales in Central and Lower Bucks County.

New York

Source of Data: ESRI, Delta Development Group Created by: Delta Development Group, Inc.

Date: October 9, 2009

Borough of Quakertown 35 N. Third Street • Quakertown, PA 18951 Phone: 215.536.5001 • Fax: 215.536.8830 Email: manager@quakertown-pa.gov www.quakertown-pa.gov