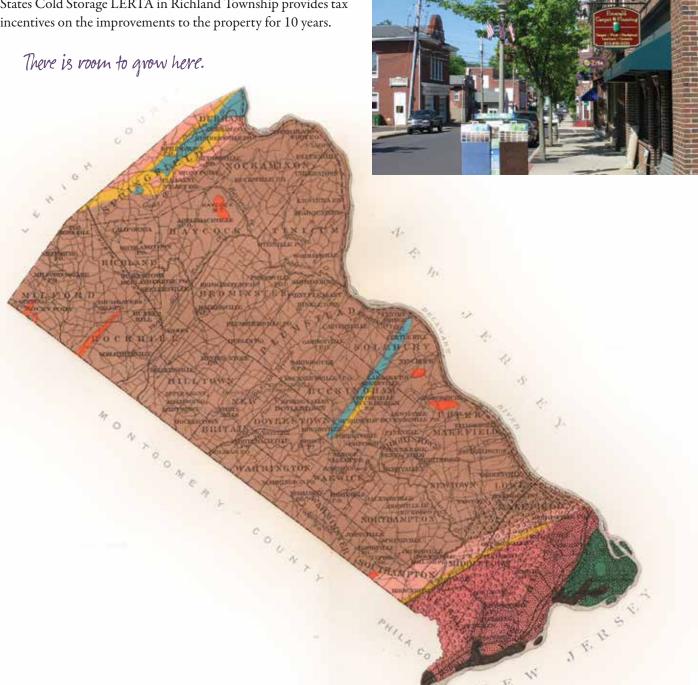

Any property owner with no tax delinquency on any property located within the Borough of Quakertown who is undertaking a project within the Deteriorated Area, which is qualified as a construction, reconstruction or improvement(s) project, may apply for and receive from Quakertown Borough, Quakertown School District and Bucks County, an exemption from real estate property taxes due to the increased or additional assessed valuation attributable to the construction, reconstruction or improvement(s).

#### Residential real estate tax exemption:

Homeowners living in newly improved mixed-use single buildings constructed, renovated or improved under LERTA Ordinance
 Section 6A, and located within the Deterioriated Target Area
 (shown on the map below) shall receive the real estate tax exemptions
 (shown on the schedule below) under Residential Real Estate Exemption

#### DETERIORATED AREA QUALIFYING FOR LERTA

Date, October 7, 2010
Source of Data: Perinsylvenia
Department of Transportation
Perinsy venia Bureau of
Topographic and Goologic
Survey, USCS, ESRI, Tele Atlas
Street Data: Bucks County
Planning Commission Dath
Development Group Created
by Detail Development Group, Inc.