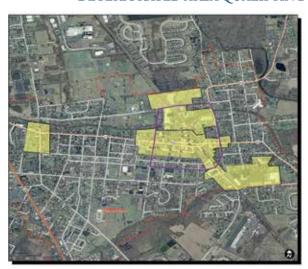

#### Residential real estate tax exemption:

Homeowners living in newly improved mixed-use single buildings constructed, renovated or improved under LERTA Ordinance
 Section 6A, and located within the Deterioriated Target Area
 (shown on the map below) shall receive the real estate tax exemptions
 (shown on the schedule below) under Residential Real Estate Exemption

#### DETERIORATED AREA QUALIFYING FOR LERTA

Date, October 7, 2010
Source of Data: Perinsylvenia
Department of Transportation
Perinsy venia Bureau of
Topographic and Goologic
Survey, USCS, ESRI, Tele Atlas
Street Data: Bucks County
Planning Commission Dath
Development Group Created
by Detail Development Group, Inc.