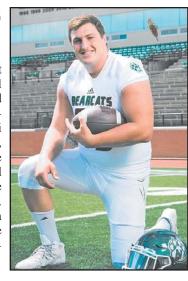

#### **Spaeth Receives Scholarships**

Ben Spaeth, former Spirit Lake High School Football 2012 State Champion, received athletic and academic scholarships to Northwest Missouri State University Maryville, Missouri. The Bearcats are reigning division 2 National Champions and a long heritage of Football Championships. Ben (6-2, 286 pounds) is a junior playing defensive tackle and majoring in Business Administration.