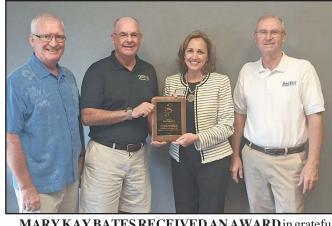

Sunday School....

MARY KAY BATES RECEIVED AN AWARD in grateful appreciation for her 20 years of outstanding dedication and service to the Dickinson County Airport Authority. Pictured are: Dr. John Kragt, Bruce Smith, Mary Kay Bates, Dennis Struck.