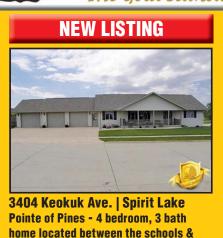

**Keokuk Avenue | Spirit Lake Southern Hills** 

6 brand new homes available. 2-5 Bedroom, 2-3 bath homes, great location just south of schools. Offered at \$209.000-\$254.000

Hawkeye State, Big Time!

This was the JV, scratch that, the 9th Grade team trying to play the Varsity on Saturday night in Iowa City as Iowa blew out Iowa State 42-3 in front of a maze of black and gold in an electric Kinnick Stadium. The 39 point margin of victory was the largest in the series since a 63-20 Iowa route way back in 1997. Sadly for Cyclone fans, the margin of victory could have been larger as Iowa had their 42 points after three quarters but pulled their starters for the final stanza as their reserves kept things even with the Cyclones mostly starters.