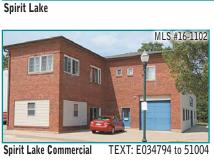

ld Wednesday, September 21, 2016, at the Pizza Ranch

as Pizza Ranch needs to plan for how many. RSVP to Florence

Orwig at 712-832-3729 (if no answer please leave message).

**BUILDING FOR SALE OR LEASE** 

(formerly Calvary Methodist Church)

- •Over 5000 sq. ft.
- Lower level has kitchen, office and 2 restrooms.
- Will work with tenant on the buildout.
- Upper level offers professional individual office spaces.
- Conference room, 2 restrooms and shower on main level.







Single wide, fully furnished trailer complete with wood deck and tool shed, located at the Okoboji Yacht Club. Seasonal availability. Boat slip included.

Please contact Linda at 712-541-7400 for more details.





Price Reduced









TEXT: E034937 to 51004

MLS #16-1193



















TEXT: E034973 to 51004



**Bridges Bay Condo** 



Spirit Lake



real people. real results. real estate.

lakeshore, residential, condominiums, commercial acreages, land and time-shares

1306 18th St., Suite C • Spirit Lake







bath family home with an oversized double car garage. Large deck and a beautiful lot! All appliances included. \$100,000



bath Townhouse Condo in the heart of the beautiful Iowa Great Lakes! Affordable ownership in Okoboji! \$134,900

Sunday, Sept. 18 • 1 - 2 pm **OWNER WANTS AN OFFER!** 2 bedroom, 2 bath, plus bunkroom loft. Fabulous property. Must See! \$385,000.

For a quick and professional transaction of your real estate, let one of our experienced agents visit with you about listing your home or buying your next home.



**1710 LINCOLN AVENUE SPIRIT LAKE** 712-336-0400

MLS R