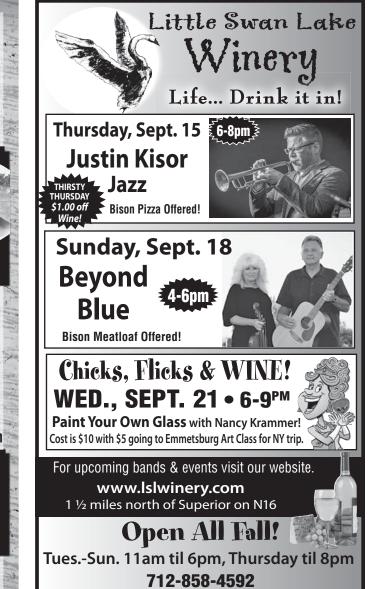

And Justin Kisor and company will be returning to the Little Swan Lake Winery, Thursday night,

from 6 - 8:00... If you're not going to be at the Clay County Fair,

maybe you'll be in New York, where Marilyn Maye will be doing two shows a day, Friday through Sunday, at Dizzy's (as in 'Gillespie') Club Coca-Cola, at Lincoln Center. These shows will be part of the Generations of Jazz Festival. Check Jazz.Org/Dizzys for details...

**The Winery will host** *Beyond Blue* Sunday afternoon from 4 - 6:00. While

Beyond Blue is usually billed as the Debbie Ankeny and Mike Springer duo, Sunday's show will include Jolene Krussow, who is also from Blue Earth. A vocalist, Jolene is part of the Mankato Symphony, and plays keyboard and violin. You might have seen her with Debbie and Mike in the Lakeview Room at The Inn earlier this summer.