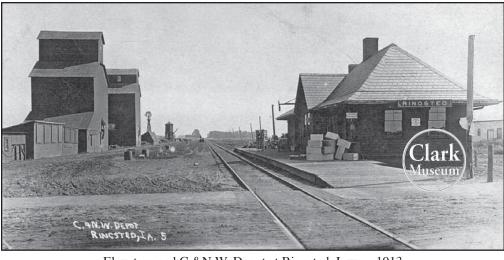

# Chinoco

Bed & Breakfast Open Year Round!

Elevators and C.&N.W. Depot at Ringsted, Iowa – 1913

Stepping Back in Time by Jerry and Irene Clark of the Clark Museum of Okoboji and Iowa History

Elevator was completed. Bill Kirkwood was derful early photo of Ringsted's past history. hired as manager at a salary of \$64 per month. Besides purchasing grain, it was decided to sell twine, salt, mill feed, flour, coal, clover and grass seeds, fence posts, machine oil, kerosene and

On May 12,1911, the purchase of the Western Ringsted was placed on the map. This is a won-

This will be our last picture and story for this season. Please thank our sponsors: Farmers Savings Bank and Great Lakes Insurance.