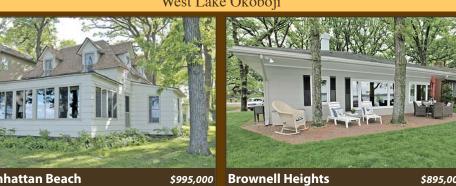

The Landings, West Lake Okoboji 2 bedroom, 1 bath home on 52' of lake shore. Offered at \$890.000

16205 256<sup>th</sup> Avenue | Spirit Lake East Okoboji Beach, East Lake Okoboji 3 bedroom, 2 bath home on 55' of lake shore. Offered at \$394,900

of Estherville

13726 240th Avenue | Spirit Lake Steven's Cove, Big Spirit Lake 3+ bedroom, 3 bath home on 133' of lake shore. Offered at \$1,745,000

16180 Hwy. 86 | Spirit Lake Van Steenburg Estates, West Lake Okoboji 3+ bedroom, 4 bath home on 72' of lakeshore. Offered at \$1.575.000

**Keokuk Avenue | Spirit Lake Southern Hills** 

6 brand new homes available. 2-5 Bedroom, 2-3 bath homes, great location just south of schools. Offered at \$209.000-\$254.000

Hawkeye State, Big Time!

This was the JV, scratch that, the 9th Grade team trying to play the Varsity on Saturday night in Iowa City as Iowa blew out Iowa State 42-3 in front of a maze of black and gold in an electric Kinnick Stadium. The 39 point margin of victory was the largest in the series since a 63-20 Iowa route way back in 1997. Sadly for Cyclone fans, the margin of victory could have been larger as Iowa had their 42 points after three quarters but pulled their starters for the final stanza as their reserves kept things even with the Cyclones mostly starters.