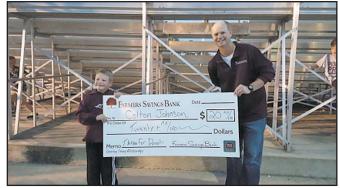

#### Farmers Savings Bank Donates \$580 to the Okoboji Athletic Booster Club

Farmers Savings Bank hosted their annual Tailgate Party prior to the Okoboji football game on September 2nd vs. Cherokee. "We are pleased to join in the community excitement for the upcoming school year and support all the activities of our young people," Vice President Brad Simington said. The bank donated \$580 to the Okoboji Athletic Booster Club from the tailgate supper.

Pictured above, Brad Simington, Farmers Savings Bank, presenting a check for \$20 to Colton Johnson, the winner of the 8th Annual "Throw for Dough" contest. With a toss of 20 yards, Colton took home \$20 and the remaining \$80 was given to the Okoboji Athletic Booster Club. Congratulations Colton!!

The Okoboji Booster Club provides financial and volunteer support for 18 athletic programs at the middle school and high

Farmers Savings Bank is a community-focused bank that has benefited its customers with simple, solid financial solutions