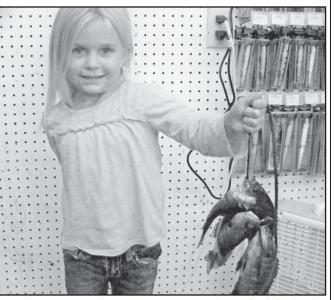

WAY TO GO HARPER! - Harper Loken, of Milford, with Bluegills caught on August 27, 2016.