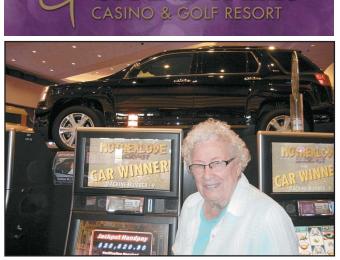

#### Lucky Winner Hits Jackpot and Wins New Car

Grand Falls Casino & Golf Resort would like to congratulate Velma M. from Hawarden, IA on winning a brand new car! On September 2, 2016, Velma was the lucky winner of our Motherlode Jackpot slot machines, where any coin can win you a brand new car! Velma is driving home in a 2016 GMC Terrain valued at \$30,000!

There is still plenty of luck to go around! We now have a 2016 Buick Encore valued at over \$31,000 on our Motherlode Jackpot machines, ready to be won!

Grand Falls Casino & Golf Resort™ (grandfallscasinoresort. com), located just minutes away from Sioux Falls, SD in Larchwood, IA, combines a Vegas-inspired casino experience with the amenities of a 97 room hotel, full-service Aveda spa, shopping, a variety of dining options, 1,200 seat event center, and an 18-hole golf course.