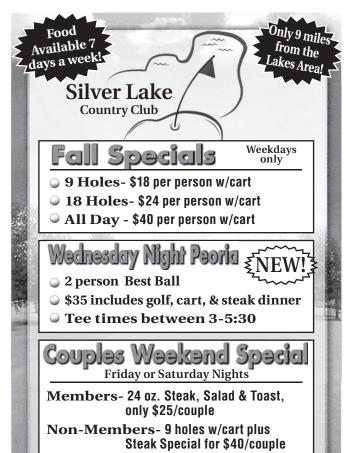

Country Club

712-262-2028

Country Club 712-832-3213 Spencer Golf and

Woodlyn Hills Golf Course 712-338-9898

Silver Lake

20 Minutes South of Arnolds Park at 2200 W 18th St. in Spencer, IA (712) 262-2028 | spencergolfcc.com 🖪