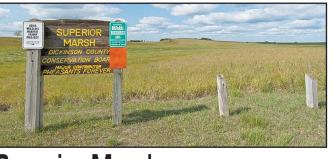

# **Superior Marsh**

It was May 20, 1996, when the Dickinson County Conservation Board decided to purchase a 40-acre piece of property quite a distance from its headquarters.

What is now known as Superior Marsh is located 1.5 miles northeast of Superior and 1.5 miles east of Swan Lake and originally included 31 acres that was part of the Conservation Reserve Program. The approximately \$20,000-purchase also received a Wildlife Habitat Stamp Fund grant for \$5,689 and major contributions from Dickinson County Pheasants Forever.

To find Superior Marsh, located at 3380 130th Street in Superior, take Highway 9 east of Spirit Lake and turn north onto 340th Avenue just east of Superior. Drive for about two miles and the park will be at the corner of 340th Avenue and 130th Street with the parking lot located just west of 340th Avenue.