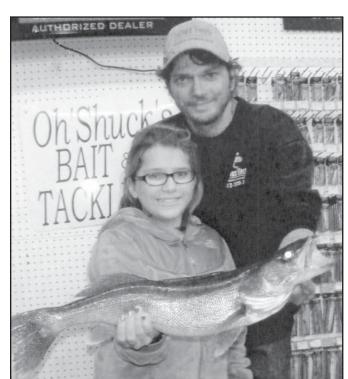

ALL SMILES - Sophie LaDoux of Spirit Lake, with a 4.12 pound Walleye caught on September 10, 2016. It measured 24 inches long.