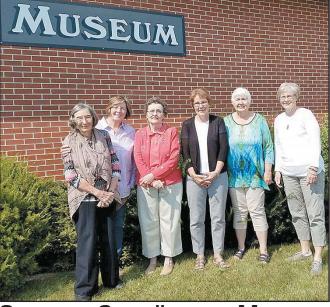

# **Questers Contribute to Museum**

Members of the Okoboji Queen Chapter of the International Organization of Questers gathered under the new sign on the east side of the Dickinson County Historical Museum at 1708 Keokuk, Avenue, Spirit Lake. They are (1 to r) Sue Fontaine, Wahpeton; Molly Scott, Okoboji; Cindy Schubert, Museum Director; Colleen Lemkuil, Spirit Lake and Quester President Donna DeWall Spirit Lake. The Chapter contributed funds for the signage which was needed on the east wall to identify the museum's location. The museum is housed in the old railroad depot and has a large and eclectic collection. It is closed for the winter, but appointments for tours and special events can be made by calling Mrs. Schubert, 712-336-5463.