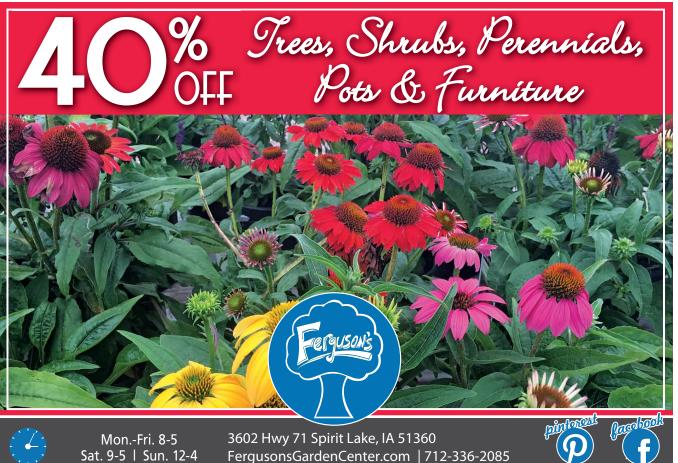

THE SARDERS

freezing temperatures.

**1** - 1

VALON WATERWAYS"

**ENTIRE NURSERY** Select from Trees, Shrubs, Perennials

& More!

MUMS!

**Fly Almost FREE** 

**PLUS SAVE \$2,000** 

per couple on select 2017 **European River Cruises** 

338-4222 21457 214th Circle Ave. • Milford (Take 6th Street west of High School Football Field & watch for signs) Mon.-Sat. 9-5 (closed Sunday) www.4evergreenlandscapeinc.com