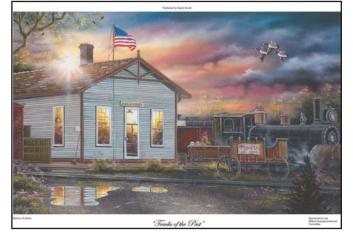

# Milford Quasquicentennial Prints

The Milford Quasquicentennial Committee has commissioned JD Speltz to paint Tracks of the Past, pictured above, as one of their fundraisers. If you are interested in seeing, or ordering a print, please contact Lynnette Cook (712-330-0169), Georgia Sheley (712-330-4464), Dawn Powell (712-320-4512), LeRoy Koep (712-299-7687) or Mary Dannatt (712-330-6791). Milford Quasquicentennial will take place in July 2017.