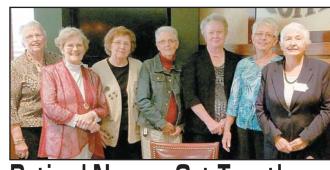

# **Questers Contribute to Museum**

Members of the Okoboji Queen Chapter of the International Organization of Questers gathered under the new sign on the east side of the Dickinson County Historical Museum at 1708 Keokuk, Avenue, Spirit Lake. They are (1 to r) Sue Fontaine, Wahpeton; Molly Scott, Okoboji; Cindy Schubert, Museum Director; Colleen Lemkuil, Spirit Lake and Quester President Donna DeWall Spirit Lake. The Chapter contributed funds for the signage which was needed on the east wall to identify the museum's location. The museum is housed in the old railroad depot and has a large and eclectic collection. It is closed for the winter, but appointments for tours and special events can be made by calling Mrs. Schubert, 712-336-5463.