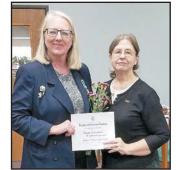

# **Questers Contribute to Museum**

Members of the Okoboji Queen Chapter of the International Organization of Questers gathered under the new sign on the east side of the Dickinson County Historical Museum at 1708 Keokuk, Avenue, Spirit Lake. They are (1 to r) Sue Fontaine, Wahpeton; Molly Scott, Okoboji; Cindy Schubert, Museum Director; Colleen Lemkuil, Spirit Lake and Quester President Donna DeWall Spirit Lake. The Chapter contributed funds for the signage which was needed on the east wall to identify the museum's location. The museum is housed in the old railroad depot and has a large and eclectic collection. It is closed for the winter, but appointments for tours and special events can be made by calling Mrs. Schubert, 712-336-5463.