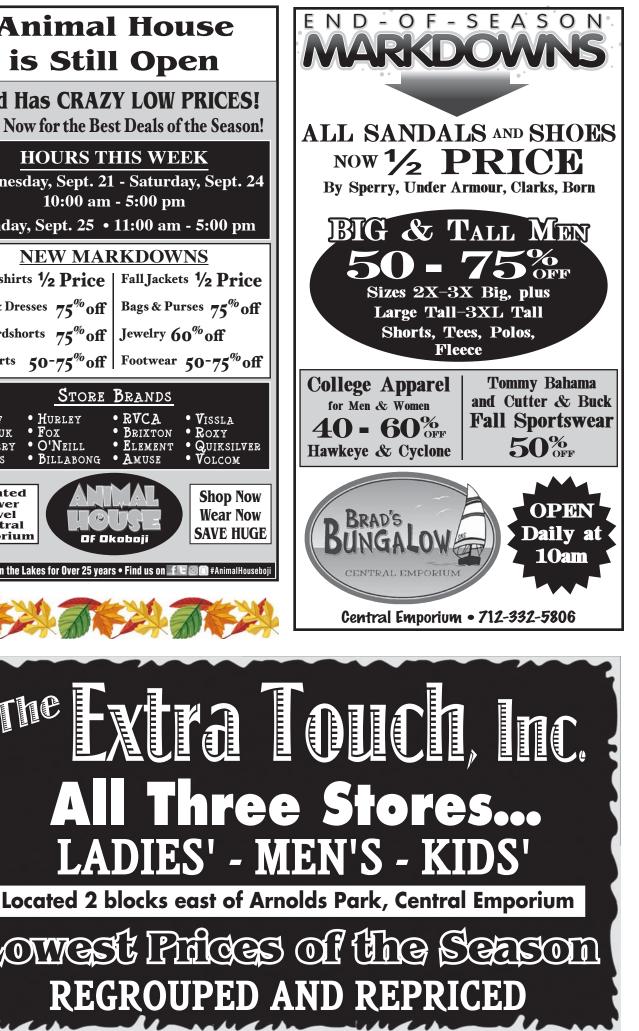

of the natural world. Learn about each of these parks at www.dickinsoncountynaturecenter.com and see a new series of Youtube videos on each park, coming out periodically in 2016. Check out the Superior Marsh video on the DCCBnaturecenter Youtube channel.

THE SARDERS



freezing temperatures.



**1** - 1

VALON WATERWAYS"

**ENTIRE NURSERY** Select from Trees, Shrubs, Perennials

& More!

MUMS!

**Fly Almost FREE** 

**PLUS SAVE \$2,000** 

per couple on select 2017 **European River Cruises** 





338-4222 21457 214th Circle Ave. • Milford (Take 6th Street west of High School Football Field & watch for signs) Mon.-Sat. 9-5 (closed Sunday) www.4evergreenlandscapeinc.com





COME BY



HUGE DISCOUNTS!

FOOT, CAR OR BOAT Located on West Lake Okoboji • 144 Lakeshore Drive • Arnolds Park









A Mass of Christian Burial for John Halbur, age 67, of Milford was held Friday, September 16, 2016, at St. Joseph Catholic Church in Milford. Burial was at Calvary Cemetery in Milford.

John Joseph Halbur was born November 17, 1948, in Milford, to Clarence and Lenora "Jo" (Lowry) Halbur. He spent his childhood attending school in various districts around the area until he graduated from Milford High School with the class of 1966. He attended Iowa Lakes Community College and graduated from there in 1969. He then proceeded to get a job with the elevator in Corwith, Iowa where he met the love of his life, Loretta



Johnson. They were married at St. Mary's Catholic Church in Corwith on February 5, 1970, while John was on leave from the Army

John was drafted into the Army in September o