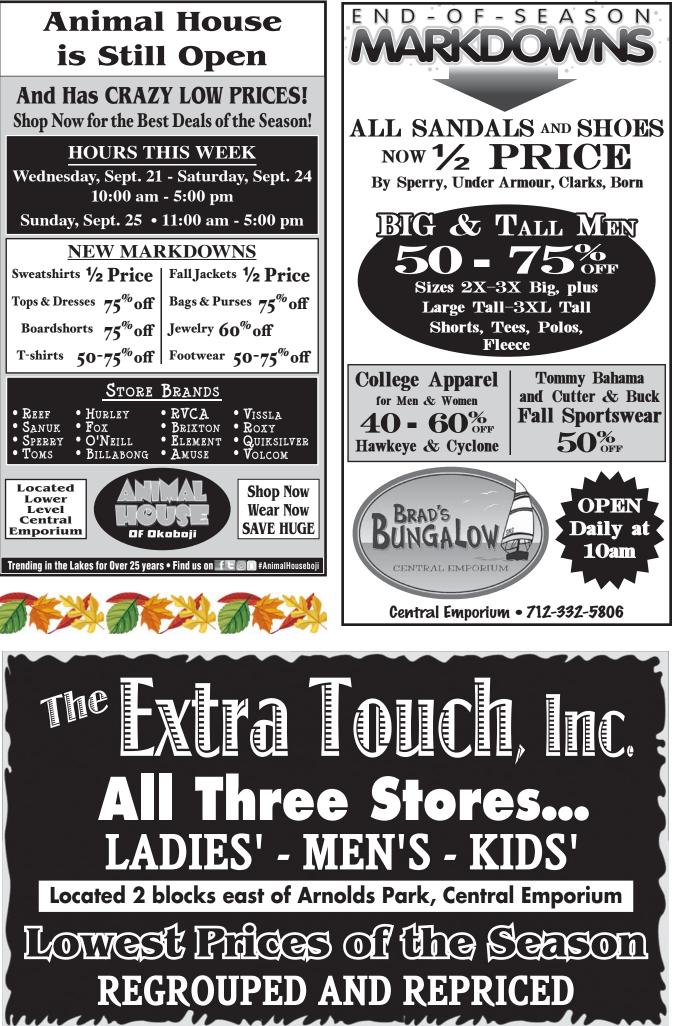

n of the natural world. Learn about each of these parks at www.dickinsoncountynaturecenter.com and see a new series of Youtube videos on each park, coming out periodically in 2016. Check out the Superior Marsh video on the DCCBnaturecenter Youtube channel.

THE SARDERS



freezing temperatures.



**1** - 1

VALON WATERWAYS"

**ENTIRE NURSERY** Select from Trees, Shrubs, Perennials

& More!

MUMS!

**Fly Almost FREE** 

**PLUS SAVE \$2,000** 

per couple on select 2017 **European River Cruises** 





338-4222 21457 214th Circle Ave. • Milford (Take 6th Street west of High School Football Field & watch for signs) Mon.-Sat. 9-5 (closed Sunday) www.4evergreenlandscapeinc.com





COME BY



HUGE DISCOUNTS!

FOOT, CAR OR BOAT Located on West Lake Okoboji • 144 Lakeshore Drive • Arnolds Park









A Mass of Christian Burial for John Halbur, age 67, of Milford was held Friday, September 16, 2016, at St. Joseph Catholic Church in Milford. Burial was at Calvary Cemetery in Milford.

John Joseph Halbur was born November 17, 1948, in Milford, to Clarence and Lenora "Jo" (Lowry) Halbur. He spent his childhood attending school in various districts around the area until he graduated from Milford High School with the class of 1966. He attended Iowa Lakes Community College and graduated from there in 1969. He then proceeded to get a job with the elevator in Corwith, Iowa where he met the love of his life, Loretta



Johnson. They were married at St. Mary's Catholic Church in Corwith on February 5, 1970, while John was on leave from the Army

John was drafted into the Army in September