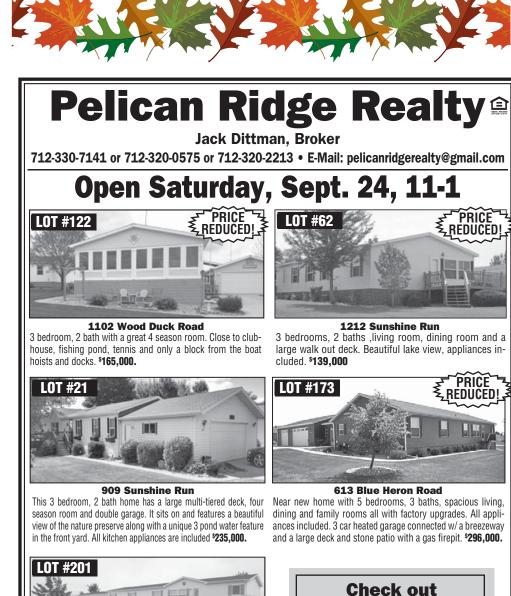

ST THE T

more listings

at www.

pelicanridge.net

f

**625 Meadowlark Lane** Beautiful home at the top of the cul-de-sac. 5 bedroom, 3 bath home with spacious living area and family room. All appliances included. Large entertainment deck for family parties. Comes complete with 3 car garage. Stop by or call for a personal showing. **\$329,000** 