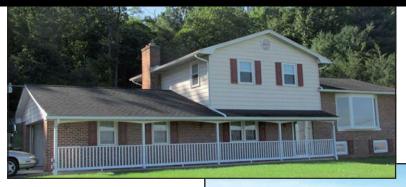

# PUBLIC AUCTION

VALUABLE BERKS CO. REAL ESTATE Upgraded Brick Split Level Home w/Attached 2 Car Garage on 1.5 Acres<sup>+/-</sup> Spectacular Panoramic Farmland View

## 485 Mill Road, Morgantown PA 19543

Thursday, November 3, 2016 · 6:00pm

**DIR:** From Rt 10 and Rt 23 at the Windmill Restaurant, take Rt 23 E to Right on Mill Rd. Property approx 1.5 miles.

Lower level: 17x21 rec room w/propane unit heater, laundry room. Main level: Rutt custom kitchen w/Corean counters, living room. Mid level: Family room with brick fireplace w/propane insert, den/office w/built-in bookcases, ½ bath. Upper level: 3 Bedrooms, full bath.