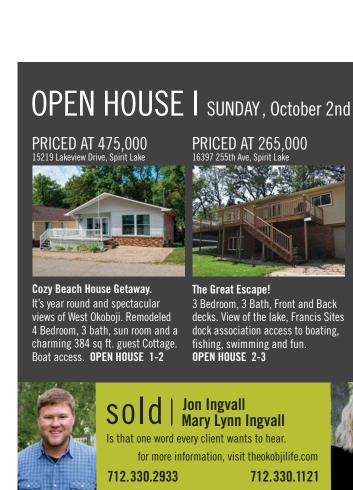

FULL SERVICE GROOMING FOR A HUGGABLY CLEAN PET!

PRICED AT 265,000

The Great Escape! 3 Bedroom, 3 Bath, Front and Back decks. View of the lake, Francis Sites 
Cute and ready to move into on dock association access to boating, fishing, swimming and fun.

Jon Ingvall

Mary Lynn Ingvall

企ⅢMLS

3 Bedroom, 2 Bath, 3 Car Garage. 69 ft of Big Spirit Lake.

OPEN HOUSE 3-4

MARY LYNN

712.330.1121