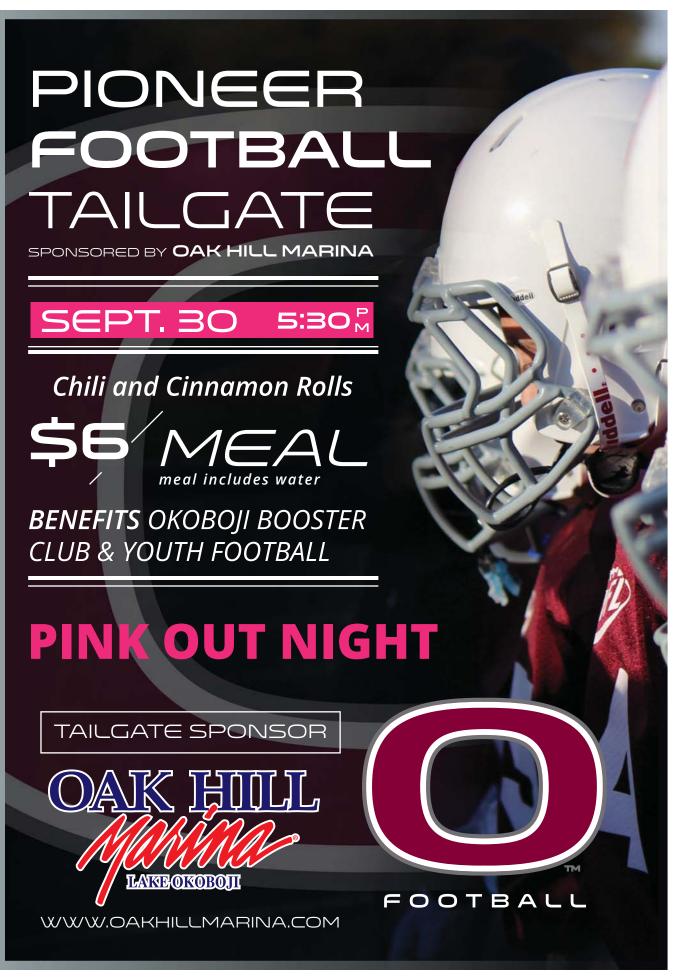

# IT'S TAILGATE TIME!

Homecoming 2016

Available at our clothing booth during home football and volleyball games. Also available at The Lakes News Shopper and Blink

Okoboji Pioneer Booster Club

2- Person Best Shot Fall 8" Cup 4 Man Best Shot 8" Cup

The Okoboji Pioneer Booster Club wants your help by purchasing a "Proud To Be Pioneers" yard sign this Homecoming 2016, for only \$15. They are available at the clothing booth during home football and volleyball games, as well as at The Lakes News Shopper and Blink Marketing.

Proceeds from the homecoming fundraiser will go towards newly updated signage at the football field.

Fall is a great time to make a change! Since July of 2013 our clients have lost over 8,300 pounds!

Okoboji Weight Loss... because it works ONE Pound at a Time!