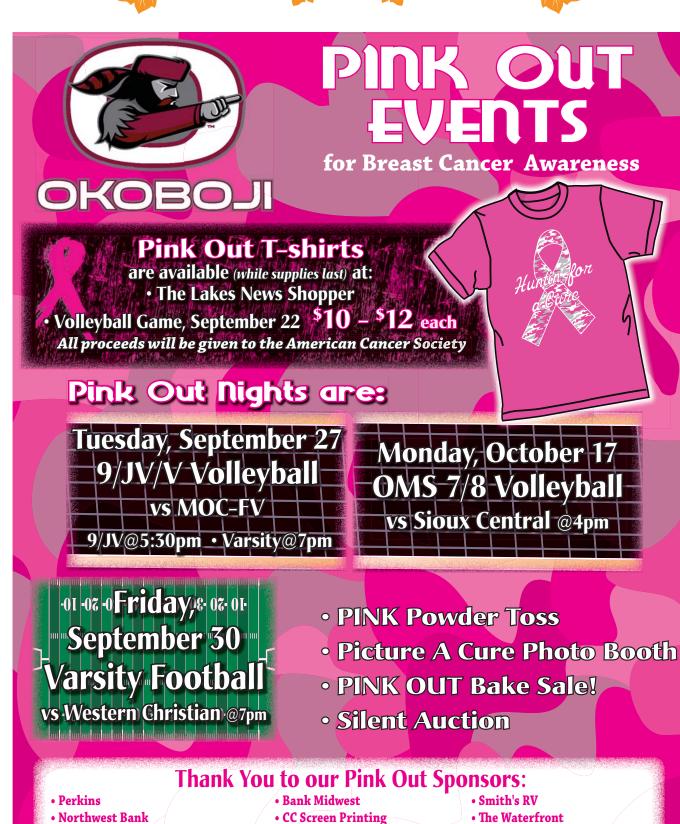

# Annual Breast Cancer Walk Brings Hope and Awareness to Spencer

One in every 8 women in the United States is at risk to be diagnosed with breast cancer, according to statistics provided by the American Cancer Society. In an endeavor to create awareness of the importance of taking healthy steps that can aid in prevention, to performing exams that can lead to early detection, and to provide support for those undergoing treatment or are breast cancer survivors, the public is invited to join the Spencer area annual Breast Cancer Walk for Awareness. The walk is set for Sunday, Oct. 2 at 4 pm with registration beginning at 3:45 pm in Spencer Hospital's Grand Avenue Park.

The walk is a 5k route that runs through the highly visible area of downtown Spencer which helps create higher awareness of tremendous support for breast cancer detection and treatment. In the case of inclement weather, the walk will take place in the Southpark Mall. Please watch Spencer Hospital's Facebook page or listen to KICD radio for weather-related announcements.

"It is so heart-warming to see the hundreds of people of all ages who join us for our awareness walk each October," commented Jeannette Hasley, Spencer Hospital Women's Health Director. 'This event is strictly for fun and awareness so people can walk or run as far or as little as they'd like and at any speed."

Mindy Sylvester, Women's Health Coordinator, added: "This year our theme for our walk is 'Words have the power to bring healing and hope.' Recently I was visiting with a patient who was newly diagnosed with breast cancer. She was listening to me with such intensity and she commented that she was carefully taking in each word I said. I was struck with how important and how empowering words can be. With this walk we wish to focus on those words which have special meaning for those who have been touched by breast cancer."

Sylvester said that while anyone is encouraged to attend and walk, a special invitation is extended to breast cancer survivors who will be recognized during a brief ceremony prior to the walk.

Thanks to the generosity of sponsors, there is no cost to participate. T-shirts are provided as supplies last. In sponsoring the walk, Spencer Hospital is joined by Abben Cancer Center of Spencer Hospital, More 104.9, Northwest Iowa Surgeons, P.C., and Avera Medical Group Spencer. Walkers who are interested in making a freewill donation to the Spencer Regional Healthcare Foundation for Women's Health Services or the Abben Cancer Center will have an opportunity to do so at the event.