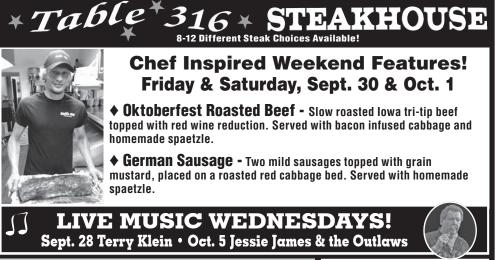

## Terry Klein at Table 316

Come out and enjoy the music of Terry Klein this Wednesday, September 28, as part of Table 316's Weekly Wednesday Live

Music Nights. Terry is a sought after singer, musician, and entertainer having performed throughout the Iowa Great Lakes and beyond for many years. Never waning in popularity, he is a crowd pleaser for dancing and listening enjoyment.

There is no cover charge for the music which runs from 7:00 -9:00. Dinner options begin at 5:00pm.

Table 316 is open 7 days a week at 3:16pm on U.S. Highway 71 in Arnolds Park. For more information please call them at 712-332-6000.