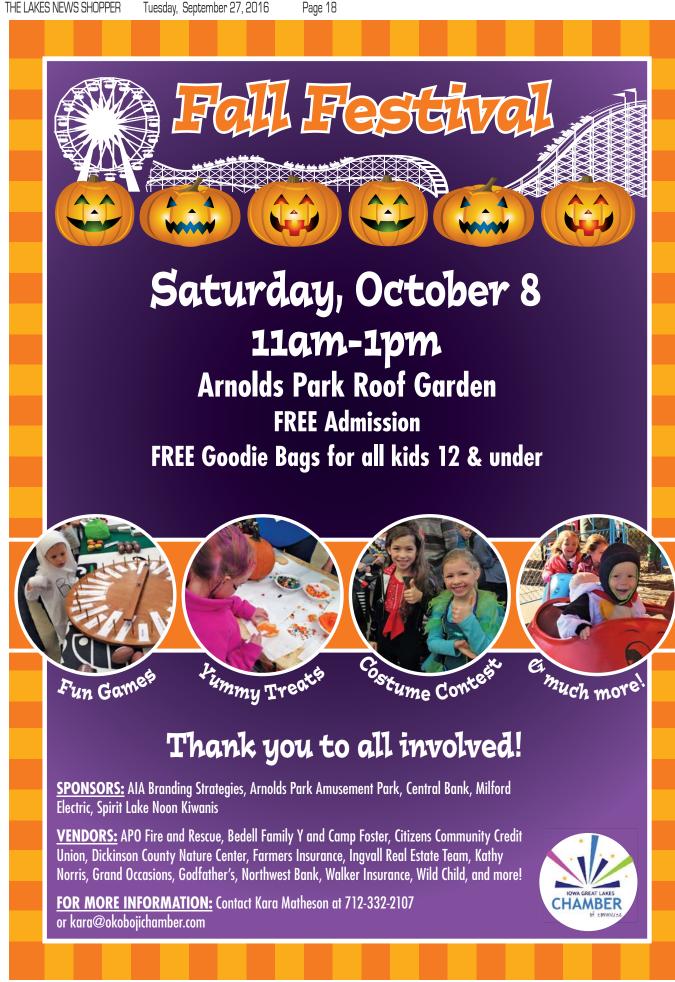

## IGL Area Children's Fall Festival

We have officially reached fall, so let the festivities begin! All are welcome on October 8, from 11:00am – 1:00pm in the Arnolds Park Roof Garden for a day *oozing* with fun.

Arnolds Park Amusement Park and the Iowa Great Lakes Area Chamber of Commerce are partnering to host this funfilled event for children 12 and younger. Chamber members will have booths with all kinds of fun games, activities, and treats. There will also be a costume contest at noon, so be sure to come dressed in your best.

The first 1,200 children will get goodie bags provided by AIA Branding Strategies that are filled with fun prizes donated by Spirit Lake Noon Kiwanis, Milford Electric, and Central Bank.

Weather permitting, rides in the lower amusement park will be open exclusively for your children to have one last heyday for the year.

Admission is free, so get your sweet tooth ready—it's time to get in the Halloween spirit! Be sure to visit our "IGL Area Children's Fall Festival" Facebook page or www.okobojichamber. com for updates on Fall Festival and all upcoming events.