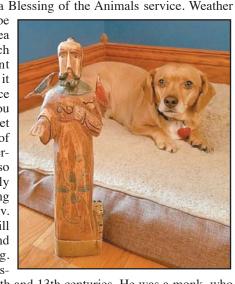

## Blessing of the Animals at St. Alban's

On Sunday, October 2, at 2:00pm, St. Alban's Episcopal Church will hold a Blessing of the Animals service. Weather

permitting, it will be on the grassed area south of the church to celebrate Saint Francis's Day; if it is raining, the service will be indoors. You may bring your pet or a photograph of your pet to the service. Pets may also be blessed by simply naming them during the service. The Rev. Elliot Blackburn will lead the service and perform the blessing. Saint Francis of As-

If you are feeling "not" yourself call us for a hormone

evaluation... We offer biodentical, plant based topical

sisi lived in the 12th and 13th centuries. He was a monk, who founded the order of Franciscans. He is known for his vow of poverty and his special connection to animals. He was canonized in 1228. His feast day is October 4th and a service of blessing the animals is traditionally held on that date or a Sunday close to that date. The current pope chose Francis as his papal name in honor of Saint Francis.