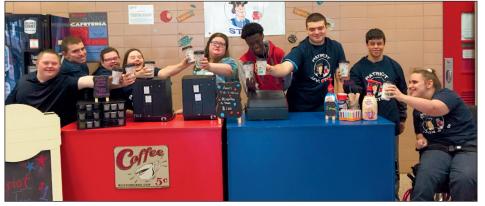

#### The caffeine flows again at Patapsco High's Patriot Java Stop

- By Marge Neal -

A real-world work training experience is about to reopen at Patapsco High School and Center for the Arts.

The Patriot Java Stop, a coffee shop run by students with developmental disabilities, will get a second chance at life on Tuesday, Oct. 4, with a grand reopening made possible by state legislation that allows the students to sell caffeinated beverages on school property.

The coffee shop, open to school students and staff members, was shut down shortly after it opened during the 2014-15 school year when the Maryland State Department of Education determined the sale of coffee violated its policies. "It didn't comply with our nutritional regulations," MSDE spokesman Bill Reinhard said of the decision to close the shop.

Grammer said the coffee shop was a tool that was teaching real-world skills to students when "nothing else was working."

"We need to allow teachers to make these decisions," he said.

From left: Darrion Anderson, Daniel Kent, Dakota Grimm, Cheyenne Grimm, Chelsea Mc-New, Ty Frank, Aidan Kindle, Nathan Winiarski and Sabrina Cain staff the Patriot Java Stop at Patapsco High School and Center for the Arts. Photo courtesy of Brandy Widzbor.